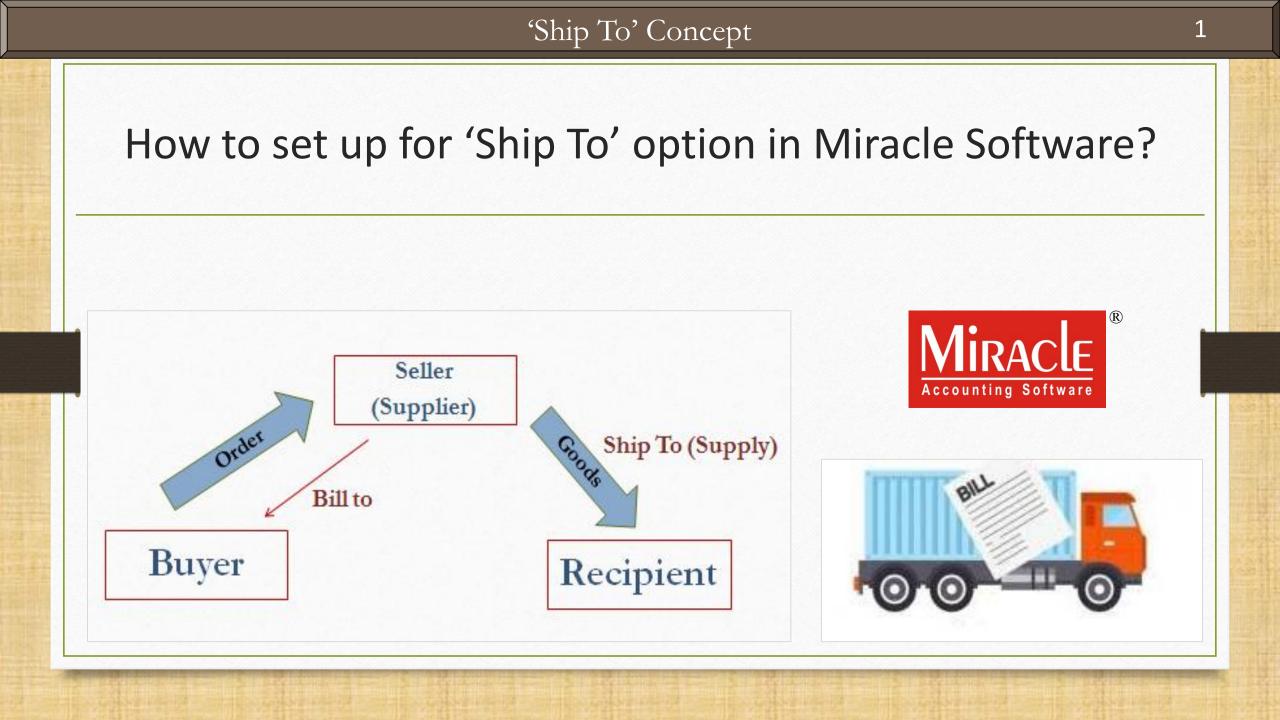

### About 'Ship To'

- There are certain circumstances under which buyer wants supplier to deliver the ordered goods on other address than his registered address.
- Clearly, buyer's and recipient's addresses will be different.
- In such cases, the buyer party needs to mention the recipient party's address to supplier where the goods will be shipped to.
- ST invoice shall clearly show two different addresses as 'Bill to' and 'Ship to'.
- In this document, we shall see how to set up for given facility in Miracle Software.

## 'Ship To' Example:

Suppose, the buyer party 'Lalwati Mechanics, Rajkot' ordered the following products to us:

50 × 20 mm BOLT and 25 × M.S BARS

But they want to supply above products on the following address: Harilal Piston, Baroda

- So in this case,
  - Bill To party will be: 'Lalwati Mechanics, Rajkot' and
  - Ship To party will be: 'Harilal Piston, Baroda'

The following topics are covered in this document:

- Setup for 'Ship To' option in Miracle.
- Sales Invoice example for 'Ship to'.
- How to add 'Ship To' voucher format in print format list. (In case of its unavailability)
- Print preview.