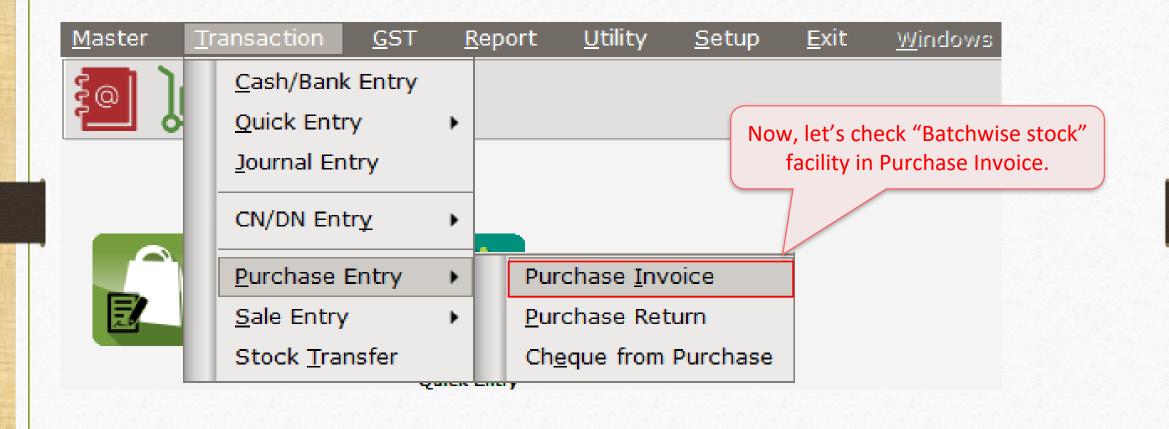

| Transaction -            | > Purchase Entry -> Purchase Invoice    | e -> Add Purc. Bill(GST)                                                    |                                                 | X                                              |
|--------------------------|-----------------------------------------|-----------------------------------------------------------------------------|-------------------------------------------------|------------------------------------------------|
| Cash/Debit<br>Party A/c. | Debit  Star Provision Mart Surat Bal. : | Invoice Type GST<br>Purc A/c.<br>Tax/Bill of Supply Tax Invoice 💌           | Vou. Date<br>Voucher No<br>Bill No<br>Bill Date | 30/10/2018 Tue<br>P/07<br>30/10/2018           |
| Product Nat              | me                                      |                                                                             | Qty Batch                                       | Rate Amount                                    |
|                          |                                         | As per setup, a new colur<br>been added here named                          |                                                 |                                                |
| Total Entry              | v:0                                     |                                                                             |                                                 |                                                |
| Numbers 30               |                                         |                                                                             | Item Amount                                     |                                                |
| Narration                |                                         | Discount<br>Freight<br>Central Tax<br>State/UT Tax<br>Round Off<br>OK Print | Kasar Δ/c<br>Bill Amount                        | (-) 0.000 0.00<br>0.00<br>0.00<br>0.00<br>0.00 |