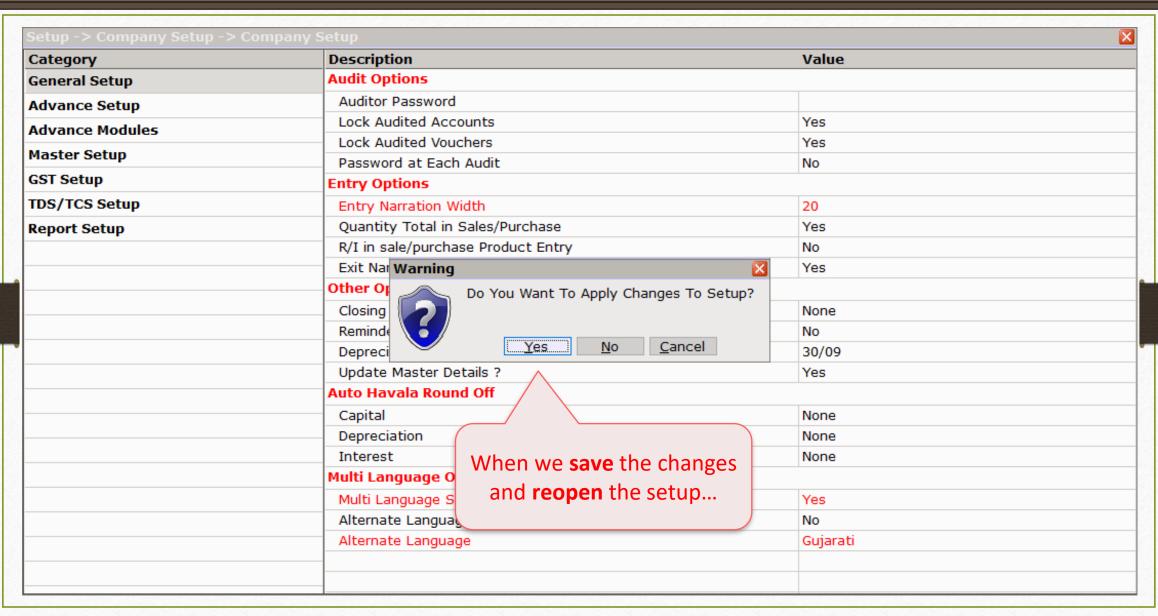

# Color Change in Setups

- Do you remember what setups have been currently activated in your Miracle Software?
- Well, if you remember, you are pro at using the software but if you do not know, don't worry. Miracle itself will show you through color difference.
- Let's check it out...

#### Setup → Company Setup

| Category        | Description                                  | Value                      |  |  |  |  |  |
|-----------------|----------------------------------------------|----------------------------|--|--|--|--|--|
| General Setup   | Audit Options                                | Value                      |  |  |  |  |  |
| Advance Setup   | Auditor Password                             |                            |  |  |  |  |  |
| Advance Modules | Lock Audited Accounts                        | Yes                        |  |  |  |  |  |
|                 | Lock Audited Vouchers                        | Yes                        |  |  |  |  |  |
| Master Setup    | Password at Each Audit                       | No                         |  |  |  |  |  |
| GST Setup       | Entry Options                                | Entry Options              |  |  |  |  |  |
| DS/TCS Setup    | Entry Narration Width                        | 20                         |  |  |  |  |  |
| Report Setup    | Quantity Total in Sales/Purchase             | Yes                        |  |  |  |  |  |
|                 | R/I in sale/purchase Product Entry           | No                         |  |  |  |  |  |
|                 | Exit Narration with Enter                    | Yes                        |  |  |  |  |  |
|                 | Other Option                                 |                            |  |  |  |  |  |
|                 | Closing Stock Calculation Method             | (                          |  |  |  |  |  |
|                 | Reminder For Memorandum/PDC                  | We can see here the other  |  |  |  |  |  |
|                 | Depreciation Middle Date                     | setup options have been    |  |  |  |  |  |
|                 | Update Master Details ?                      | changed but yet not saved. |  |  |  |  |  |
|                 | Auto Havala Round Off                        | changed but yet not saved. |  |  |  |  |  |
|                 | Capital                                      | IVOITE                     |  |  |  |  |  |
|                 | Depreciation                                 | None                       |  |  |  |  |  |
|                 | Interest                                     | None                       |  |  |  |  |  |
|                 | Multi Language Option                        |                            |  |  |  |  |  |
|                 | Multi Language Support Required              | Yes                        |  |  |  |  |  |
|                 | Alternate Language Input in Masters Required | No                         |  |  |  |  |  |
|                 | Alternate Language                           | Gujarati                   |  |  |  |  |  |