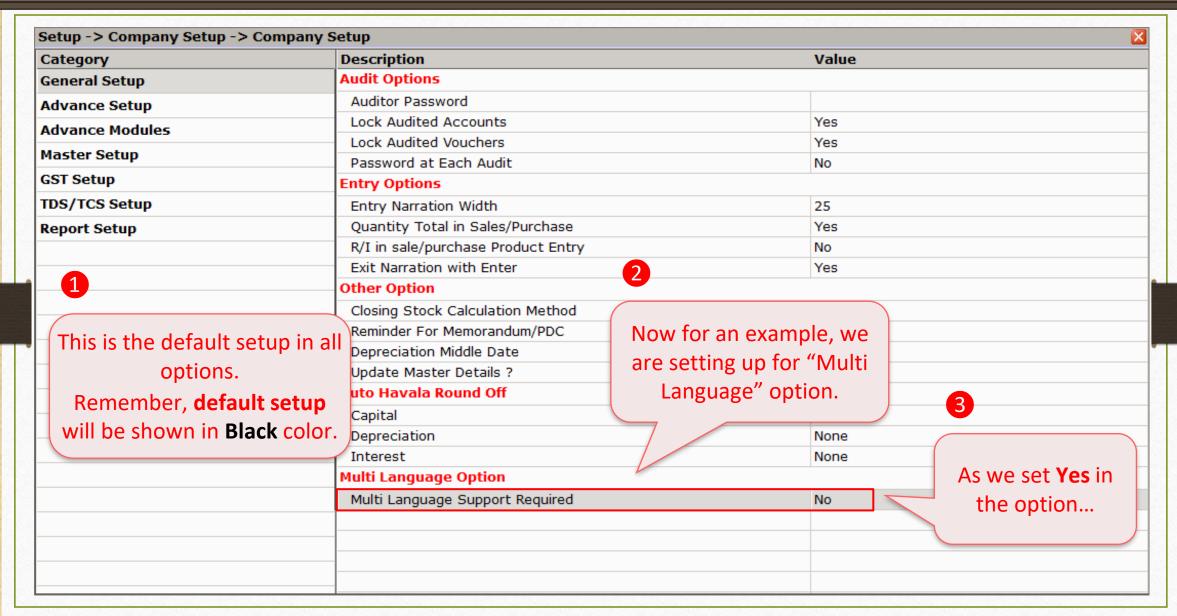

#### Setup → Company Setup

| Category        | Description                                  | Value                      |  |  |  |  |  |
|-----------------|----------------------------------------------|----------------------------|--|--|--|--|--|
| General Setup   | Audit Options                                | Value                      |  |  |  |  |  |
| Advance Setup   | Auditor Password                             |                            |  |  |  |  |  |
| Advance Modules | Lock Audited Accounts                        | Yes                        |  |  |  |  |  |
|                 | Lock Audited Vouchers                        | Yes                        |  |  |  |  |  |
| Master Setup    | Password at Each Audit                       | No                         |  |  |  |  |  |
| GST Setup       | Entry Options                                | Entry Options              |  |  |  |  |  |
| DS/TCS Setup    | Entry Narration Width                        | 20                         |  |  |  |  |  |
| Report Setup    | Quantity Total in Sales/Purchase             | Yes                        |  |  |  |  |  |
|                 | R/I in sale/purchase Product Entry           | No                         |  |  |  |  |  |
|                 | Exit Narration with Enter                    | Yes                        |  |  |  |  |  |
|                 | Other Option                                 |                            |  |  |  |  |  |
|                 | Closing Stock Calculation Method             | (                          |  |  |  |  |  |
|                 | Reminder For Memorandum/PDC                  | We can see here the other  |  |  |  |  |  |
|                 | Depreciation Middle Date                     | setup options have been    |  |  |  |  |  |
|                 | Update Master Details ?                      | changed but yet not saved. |  |  |  |  |  |
|                 | Auto Havala Round Off                        | changed but yet not saved. |  |  |  |  |  |
|                 | Capital                                      | IVOITE                     |  |  |  |  |  |
|                 | Depreciation                                 | None                       |  |  |  |  |  |
|                 | Interest                                     | None                       |  |  |  |  |  |
|                 | Multi Language Option                        |                            |  |  |  |  |  |
|                 | Multi Language Support Required              | Yes                        |  |  |  |  |  |
|                 | Alternate Language Input in Masters Required | No                         |  |  |  |  |  |
|                 | Alternate Language                           | Gujarati                   |  |  |  |  |  |