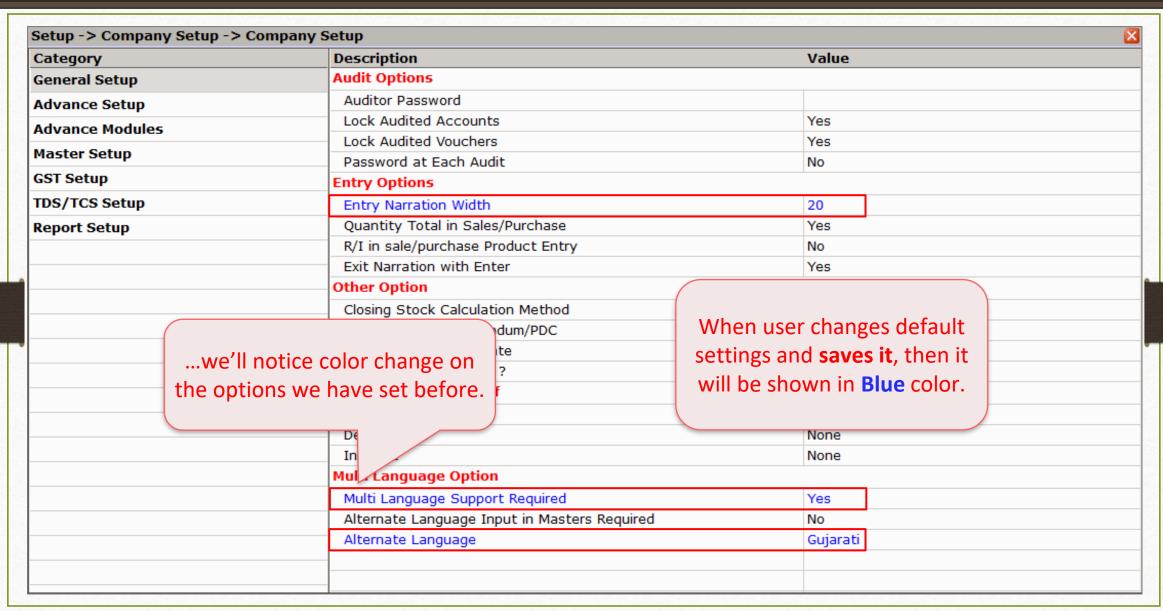

|                           | Description                        | Value                     |
|---------------------------|------------------------------------|---------------------------|
| Category<br>General Setup | Audit Options                      |                           |
| Advance Setup             | Auditor Password                   |                           |
| Advance Modules           | Lock Audited Accounts              | Yes                       |
|                           | Lock Audited Vouchers              | Yes                       |
| Master Setup              | Password at Each Audit             | No                        |
| GST Setup                 | Entry Options                      |                           |
| TDS/TCS Setup             | Entry Narration Width              | 25                        |
| Report Setup              | Quantity Total in Sales/Purchase   | Yes                       |
|                           | R/I in sale/purchase Product Entry | No                        |
|                           | Exit Narration with Enter          | Yes                       |
|                           | Other Option                       |                           |
|                           | Closing Stock Calculation Method   | NI - CO I - II            |
|                           | Reminder For Memorandum/PDC        | Now, if user sets the     |
|                           | Depreciation Middle Date           | options to default setups |
|                           | Update Master Details ?            | and save the changes      |
|                           | Auto Havala Round Off              | and save the changes      |
|                           | Capital                            |                           |
|                           | Depreciation                       | None                      |
|                           | Interest                           | None                      |
|                           | Multi Language Option              |                           |
|                           | Multi Language Support Required    | No                        |
|                           |                                    |                           |
|                           |                                    |                           |

| Category        | Description                        |                        | Value                                                    |     |  |  |  |
|-----------------|------------------------------------|------------------------|----------------------------------------------------------|-----|--|--|--|
| General Setup   | Audit Options                      |                        |                                                          |     |  |  |  |
| Advance Setup   | Auditor Password                   |                        |                                                          |     |  |  |  |
| Advance Modules | Lock Audited Accounts              | Lock Audited Accounts  |                                                          | Yes |  |  |  |
|                 | Lock Audited Vouchers              | Lock Audited Vouchers  |                                                          | Yes |  |  |  |
| aster Setup     | Password at Each Audit             | Password at Each Audit |                                                          | No  |  |  |  |
| ST Setup        | Entry Options                      | Entry Options          |                                                          |     |  |  |  |
| DS/TCS Setup    | Entry Narration Width              |                        | 25                                                       |     |  |  |  |
| Report Setup    | Quantity Total in Sales/Purchase   | Yes                    |                                                          |     |  |  |  |
|                 | R/I in sale/purchase Product Entry | No                     |                                                          |     |  |  |  |
|                 | Exit Narration with Enter          | Yes                    |                                                          |     |  |  |  |
|                 | Other Option                       | Other Option           |                                                          |     |  |  |  |
|                 | Closing Stock Calculation Method   |                        |                                                          |     |  |  |  |
|                 | Reminder For Memorandum/PDC        | the                    | then again those options be shown in default <b>Blac</b> |     |  |  |  |
|                 | Depreciation Middle Date           |                        |                                                          |     |  |  |  |
|                 | Update Master Details ?            | be                     |                                                          |     |  |  |  |
|                 | Auto Havala Round Off              |                        |                                                          |     |  |  |  |
|                 | Capital                            |                        | None                                                     |     |  |  |  |
|                 | Depreciation                       | No                     |                                                          |     |  |  |  |
|                 | Interest                           | None                   |                                                          |     |  |  |  |
|                 | Multi Language Option              |                        |                                                          |     |  |  |  |
|                 | Multi Language Support Required    |                        | No                                                       |     |  |  |  |
|                 |                                    |                        |                                                          |     |  |  |  |
|                 |                                    |                        |                                                          |     |  |  |  |
|                 |                                    |                        |                                                          |     |  |  |  |