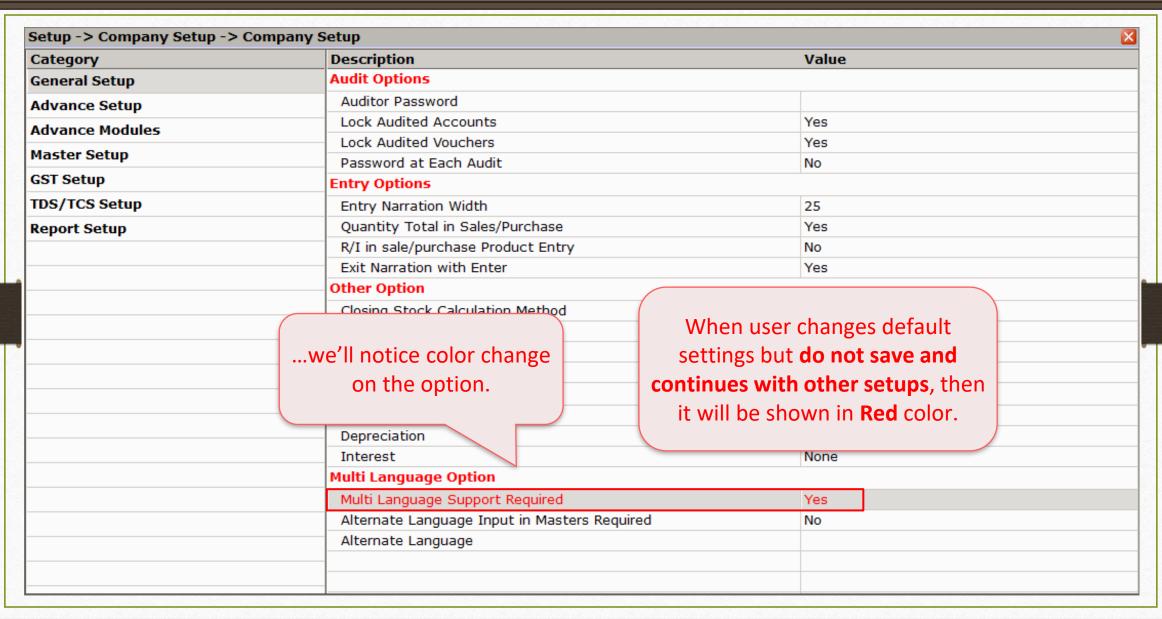

|                           | Description                        | Value                     |
|---------------------------|------------------------------------|---------------------------|
| Category<br>General Setup | Audit Options                      |                           |
| Advance Setup             | Auditor Password                   |                           |
| Advance Modules           | Lock Audited Accounts              | Yes                       |
|                           | Lock Audited Vouchers              | Yes                       |
| Master Setup              | Password at Each Audit             | No                        |
| GST Setup                 | Entry Options                      |                           |
| TDS/TCS Setup             | Entry Narration Width              | 25                        |
| Report Setup              | Quantity Total in Sales/Purchase   | Yes                       |
|                           | R/I in sale/purchase Product Entry | No                        |
|                           | Exit Narration with Enter          | Yes                       |
|                           | Other Option                       |                           |
|                           | Closing Stock Calculation Method   | NI - CO I - II            |
|                           | Reminder For Memorandum/PDC        | Now, if user sets the     |
|                           | Depreciation Middle Date           | options to default setups |
|                           | Update Master Details ?            | and save the changes      |
|                           | Auto Havala Round Off              | and save the changes      |
|                           | Capital                            |                           |
|                           | Depreciation                       | None                      |
|                           | Interest                           | None                      |
|                           | Multi Language Option              |                           |
|                           | Multi Language Support Required    | No                        |
|                           |                                    |                           |
|                           |                                    |                           |