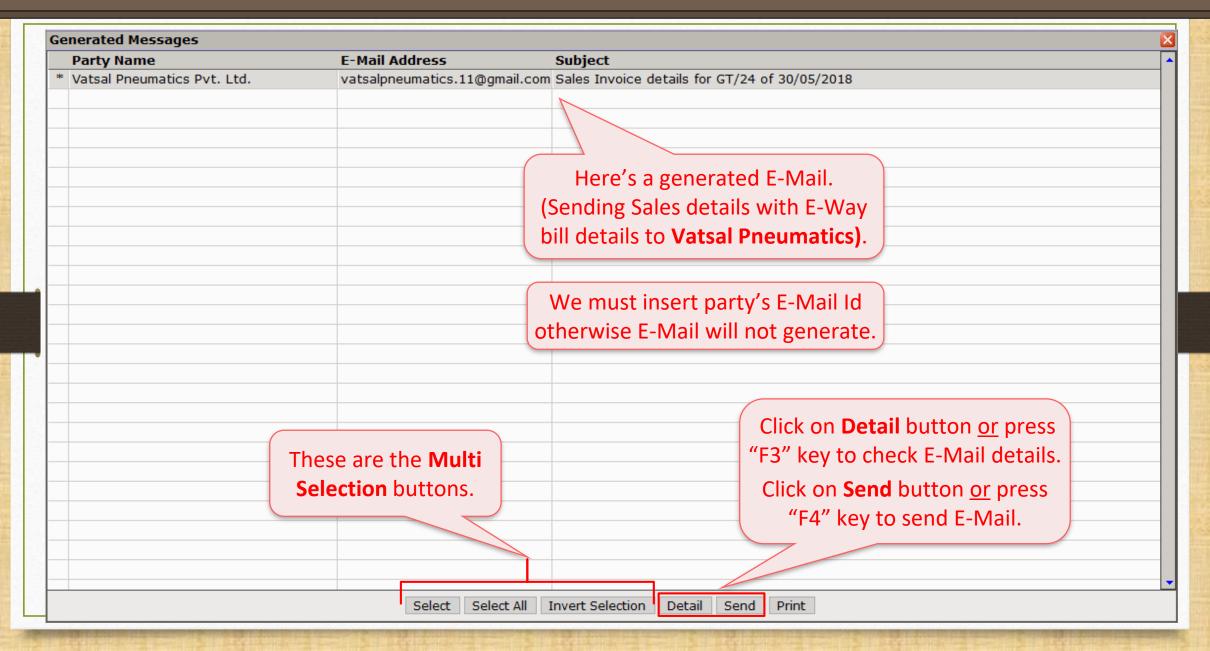

Modules

- Sales / Purchase Return
- Bank / Cash Receipt
- Journal Entry
- Report (A/c. Ledger. Receivable/ Payable)

E-Mail facility available when we find out this **E-mail** button in any Vouchers/Reports/other modules.



# Following Modules also have E-Mail Facility

- Company Backup from **Utility** menu (for current company only)
- Company Backup by click on **Utility** button in Company List (for multiple companies)
- Data Export
- Print Voucher / Print Preview

## Insert party's E-Mail Id





# **Profile Setup & Create E-Mail Format**

#### Sales Invoice Voucher List



# E-Mail Setup



# E-Mail Setup













# Insert required details





#### Select Attachment



# Select File Type



# Select Log Type



#### E-Mail Format



#### E-Mail Format



#### Generate E-Mail



#### E-Mail Details





# E-Mail Log Report



# E-Mail Log Report



E-Mail facility for **Report** (i.e. A/c. Ledger, Outstanding)



# E-Mail facility for Report



# Create E-Mail profile for Report





# <u>Report</u> $\rightarrow$ Other Report $\rightarrow$ <u>E</u>-Mail Report $\rightarrow$ <u>Profile E-Mail</u>



# Online E-Mail setup: Send voucher through E-Mail when it saved

## Online E-Mail setup



## Online E-Mail setup



## Online E-Mail setup



#### Case-1: When 'List' is selected



39

## Case-2: When 'Yes' is selected

| Cash/Debit  | Debit ▼                            | Invoice Type IGST          |                |                         | Bill Date | 02/06/2018 Sat |      |
|-------------|------------------------------------|----------------------------|-------