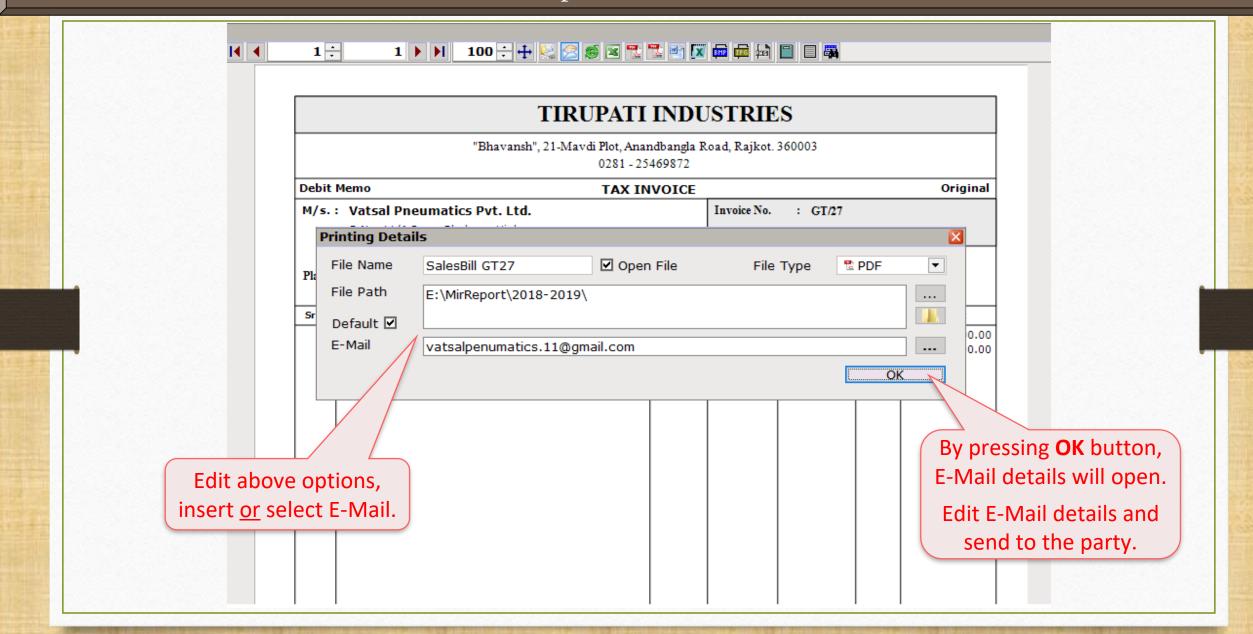

|                            |                |                         |           |                |      |
|             |                                    | OK                         | Print          | Bill Am                 |           |                |      |

# E-Mail Company's Backup from "Utility menu" (for current company only)







Company Backup by click on "Utility button" in Company List (for multiple companies)









#### E-Mail Details



# Export Data (in Zip file) and send through E-Mail (For Import in other Miracle Software)

### Send exported data through E-Mail





#### E-Mail Details



# E-Mail option in Voucher Print and Print preview

#### Voucher Print







#### E-Mail Details



### E-Mail option in Print Preview







#### Other E-Mail



# **Outlook setup:**

- Outlook is a personal information manager from Microsoft, available as a part of the Microsoft Office suite and often used mainly as an email application.
- We can configure in Miracle for sending E-Mail.