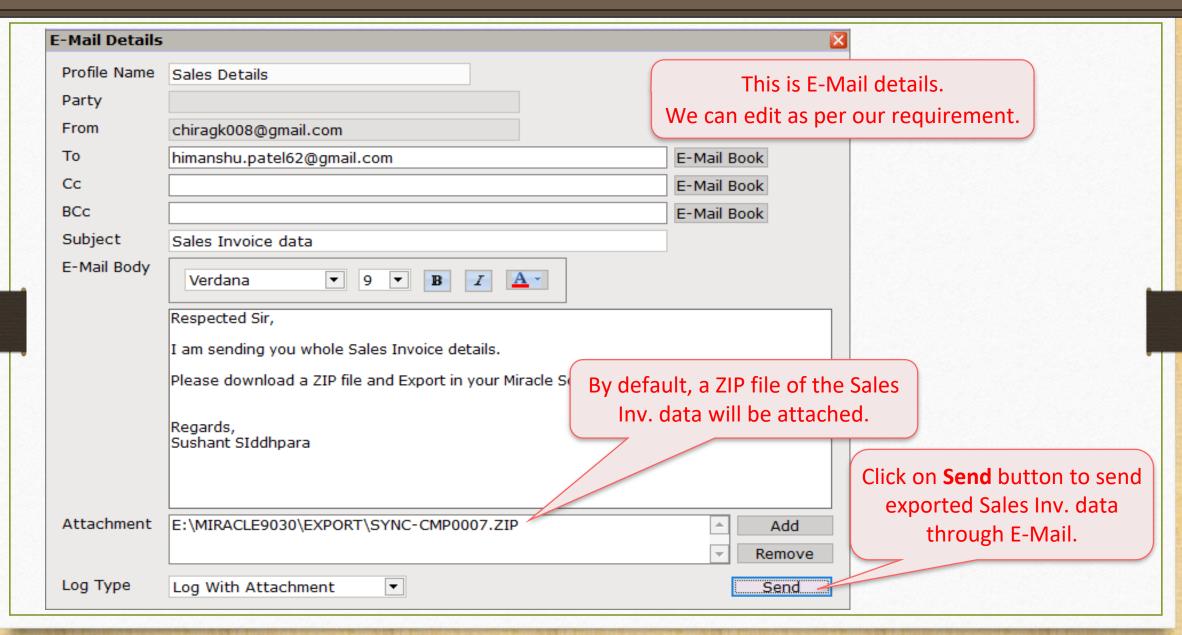

|                            | Round Off      | Kasar A/c.              |           |                | 0.00 |
|             |                                    |                            |                |                         |           |                |      |
|             |                                    | OK                         | Print          | Bill Am                 |           |                |      |

# E-Mail Company's Backup from "Utility menu" (for current company only)







Company Backup by click on "Utility button" in Company List (for multiple companies)









#### E-Mail Details



# Export Data (in Zip file) and send through E-Mail (For Import in other Miracle Software)

### Send exported data through E-Mail





#### E-Mail Details



# E-Mail option in Voucher Print and Print preview

#### Voucher Print







#### E-Mail Details



### E-Mail option in Print Preview







#### Other E-Mail



# **Outlook setup:**

- Outlook is a personal information manager from Microsoft, available as a part of the Microsoft Office suite and often used mainly as an email application.
- We can configure in Miracle for sending E-Mail.