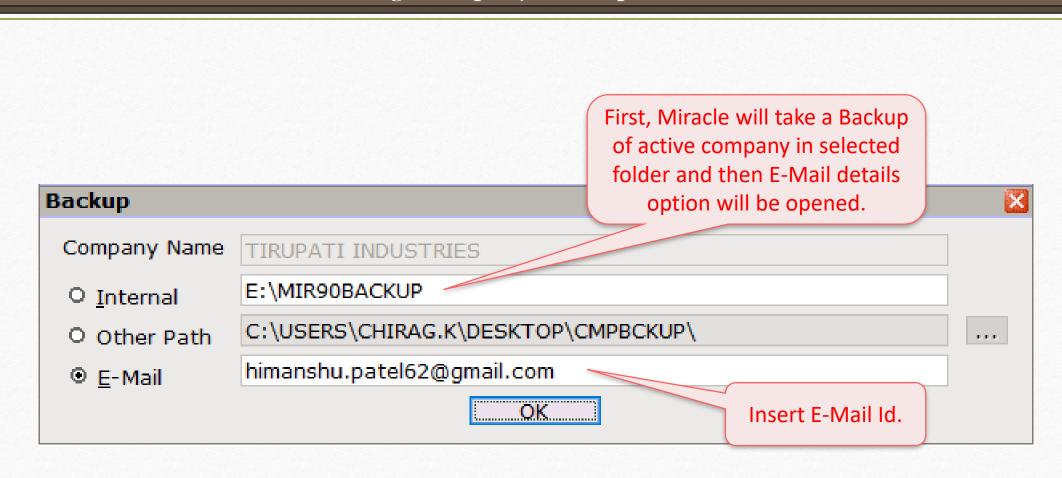

# E-Mail Company's Backup from "Utility menu" (for current company only)

Company Backup by click on "Utility button" in Company List (for multiple companies)