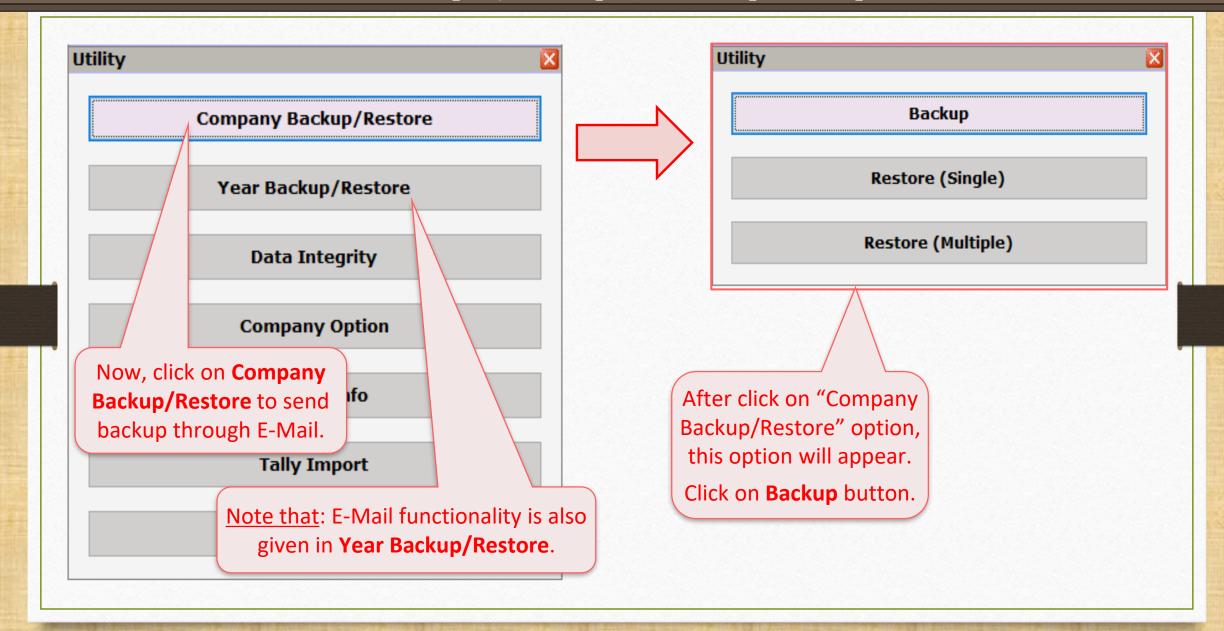

# E-Mail Company's Backup from "Utility menu" (for current company only)

Company Backup by click on "Utility button" in Company List (for multiple companies)