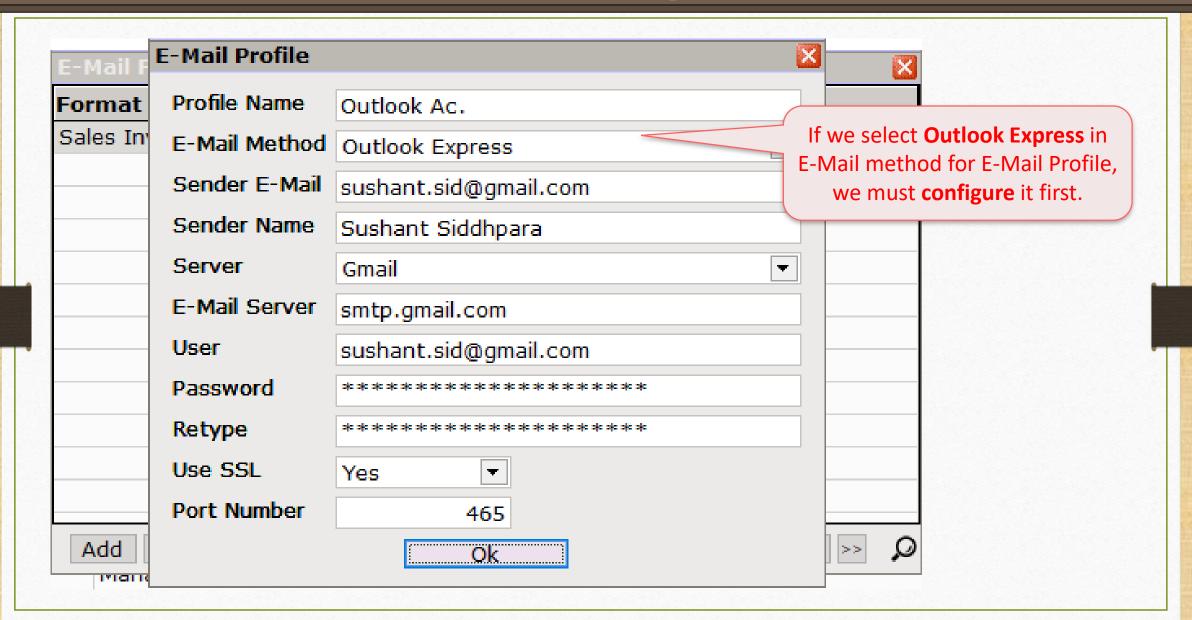

|           |                |      |

# E-Mail Company's Backup from "Utility menu" (for current company only)







Company Backup by click on "Utility button" in Company List (for multiple companies)









#### E-Mail Details



# Export Data (in Zip file) and send through E-Mail (For Import in other Miracle Software)

### Send exported data through E-Mail





#### E-Mail Details



# E-Mail option in Voucher Print and Print preview

#### Voucher Print







#### E-Mail Details



### E-Mail option in Print Preview







#### Other E-Mail



# **Outlook setup:**

- Outlook is a personal information manager from Microsoft, available as a part of the Microsoft Office suite and often used mainly as an email application.
- We can configure in Miracle for sending E-Mail.