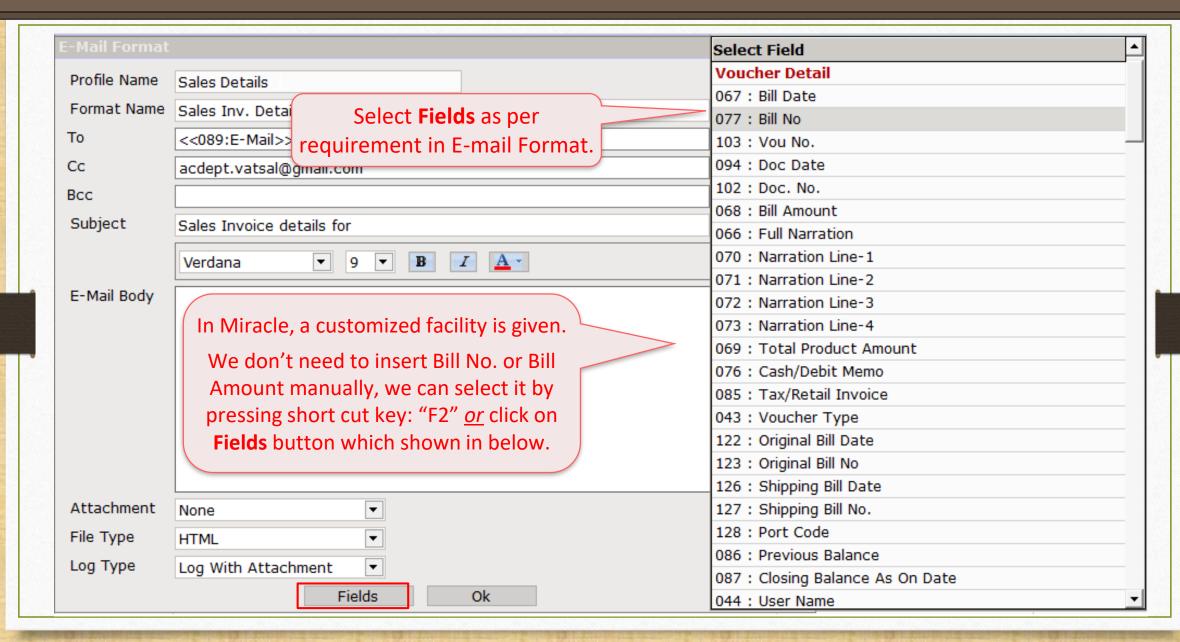

cher Types & Reports in which E-Mail facility is given

- Sales / Purchase Invoice
- Bank / Cash Payment
- Credit Note / Debit Note
- GST Modules

- Sales / Purchase Return
- Bank / Cash Receipt
- Journal Entry
- Report (A/c. Ledger. Receivable/ Payable)

E-Mail facility available when we find out this **E-mail** button in any Vouchers/Reports/other modules.



# Following Modules also have E-Mail Facility

- Company Backup from **Utility** menu (for current company only)
- Company Backup by click on **Utility** button in Company List (for multiple companies)
- Data Export
- Print Voucher / Print Preview

## Insert party's E-Mail Id





# **Profile Setup & Create E-Mail Format**

#### Sales Invoice Voucher List



# E-Mail Setup



# E-Mail Setup













# Insert required details





#### Select Attachment



# Select File Type



# Select Log Type



#### E-Mail Format



#### E-Mail Format



#### Generate E-Mail



#### E-Mail Details





# E-Mail Log Report



# E-Mail Log Report



E-Mail facility for **Report** (i.e. A/c. Ledger, Outstanding)



# E-Mail facility for Report



# Create E-Mail profile for Report





# <u>Report</u> $\rightarrow$ Other Report $\rightarrow$ <u>E</u>-Mail Report $\rightarrow$ <u>Profile E-Mail</u>



# Online E-Mail setup: Send voucher through E-Mail when it saved

## Online E-Mail setup



## Online E-Mail setup



## Online E-Mail setup



#### Case-1: When 'List' is selected



39

## Case-2: When 'Yes' is selected

| Cash/Debit  | Debit ▼                            | Invoice Type IGST          |                |