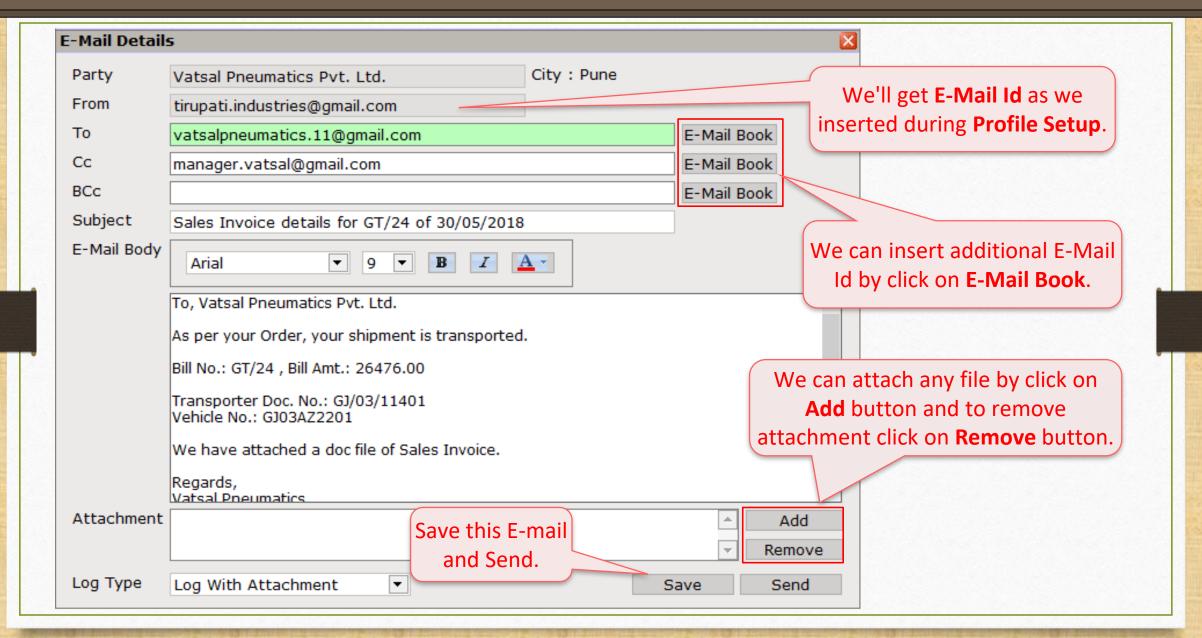

chase Return
- Bank / Cash Receipt
- Journal Entry
- Report (A/c. Ledger. Receivable/ Payable)

E-Mail facility available when we find out this **E-mail** button in any Vouchers/Reports/other modules.



# Following Modules also have E-Mail Facility

- Company Backup from **Utility** menu (for current company only)
- Company Backup by click on **Utility** button in Company List (for multiple companies)
- Data Export
- Print Voucher / Print Preview

## Insert party's E-Mail Id





# **Profile Setup & Create E-Mail Format**

#### Sales Invoice Voucher List



# E-Mail Setup



# E-Mail Setup













# Insert required details





#### Select Attachment



# Select File Type



# Select Log Type



#### E-Mail Format



#### E-Mail Format



#### Generate E-Mail



#### E-Mail Details





# E-Mail Log Report



# E-Mail Log Report



E-Mail facility for **Report** (i.e. A/c. Ledger, Outstanding)



# E-Mail facility for Report



# Create E-Mail profile for Report





# <u>Report</u> $\rightarrow$ Other Report $\rightarrow$ <u>E</u>-Mail Report $\rightarrow$ <u>Profile E-Mail</u>



# Online E-Mail setup: Send voucher through E-Mail when it saved

## Online E-Mail setup



## Online E-Mail setup



## Online E-Mail setup



#### Case-1: When 'List' is selected



39

## Case-2: When 'Yes' is selected

| Cash/Debit  | Debit ▼                            | Invoice Type IGST          |                |                         | Bill Date | 02/06/2018 Sat |      |
|-------------|------------------------------------|----------------------------|----------------|-------------