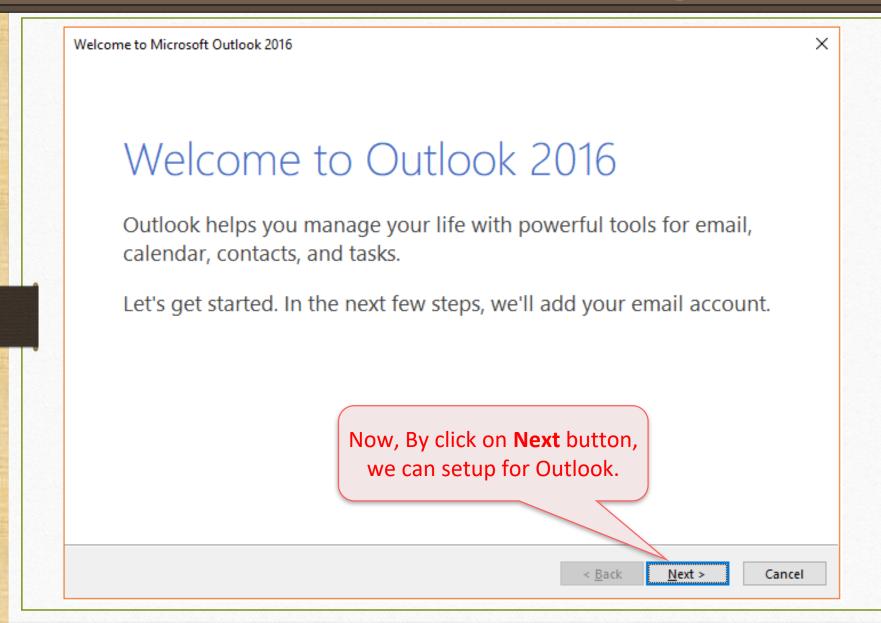

# **Outlook setup:**

- Outlook is a personal information manager from Microsoft, available as a part of the Microsoft Office suite and often used mainly as an email application.
- We can configure in Miracle for sending E-Mail.