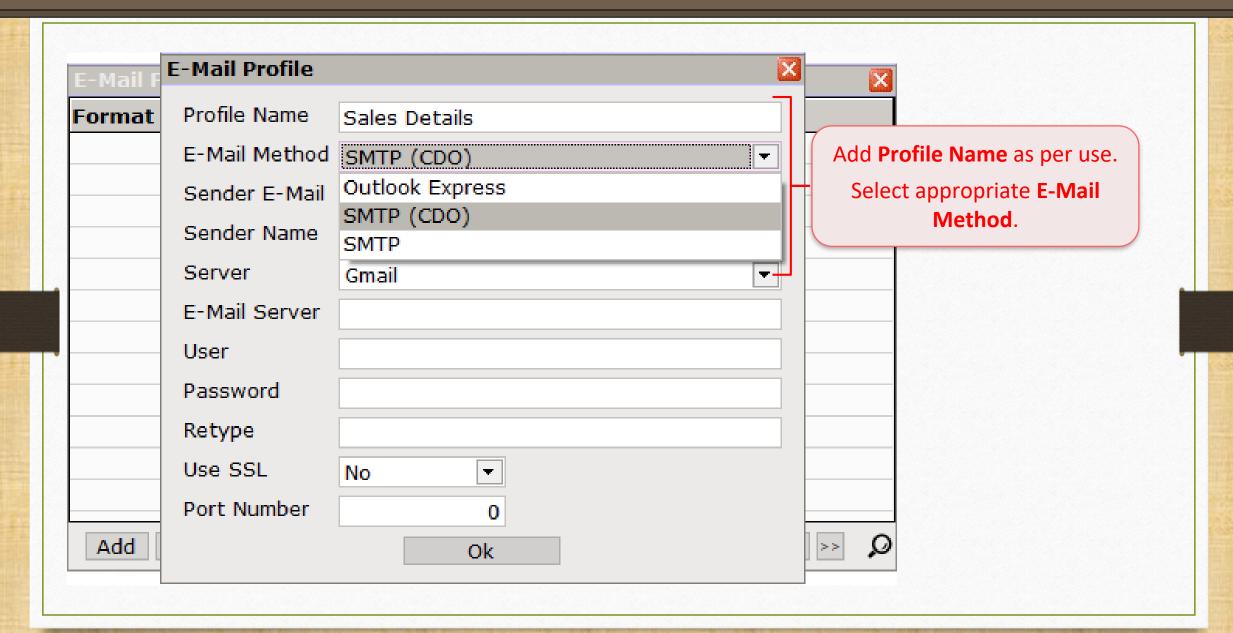

view.
  - Outlook Setup.

# List of Voucher Types & Reports in which E-Mail facility is given

- Sales / Purchase Invoice
- Bank / Cash Payment
- Credit Note / Debit Note
- GST Modules

- Sales / Purchase Return
- Bank / Cash Receipt
- Journal Entry
- Report (A/c. Ledger. Receivable/ Payable)

E-Mail facility available when we find out this **E-mail** button in any Vouchers/Reports/other modules.



# Following Modules also have E-Mail Facility

- Company Backup from **Utility** menu (for current company only)
- Company Backup by click on **Utility** button in Company List (for multiple companies)
- Data Export
- Print Voucher / Print Preview

## Insert party's E-Mail Id





# **Profile Setup & Create E-Mail Format**

#### Sales Invoice Voucher List



# E-Mail Setup



# E-Mail Setup













# Insert required details





#### Select Attachment



# Select File Type



# Select Log Type



#### E-Mail Format



#### E-Mail Format



#### Generate E-Mail



#### E-Mail Details





# E-Mail Log Report



# E-Mail Log Report



E-Mail facility for **Report** (i.e. A/c. Ledger, Outstanding)



# E-Mail facility for Report



# Create E-Mail profile for Report





# <u>Report</u> $\rightarrow$ Other Report $\rightarrow$ <u>E</u>-Mail Report $\rightarrow$ <u>Profile E-Mail</u>



# Online E-Mail setup: Send voucher through E-Mail when it saved

## Online E-Mail setup



## Online E-Mail setup



## Online E-Mail setup



#### Case-1: When 'List' is selected



39

## Case-2: When 'Yes' is selected

| Cash/Debit  | Debit ▼                            | Invoice Type IGST