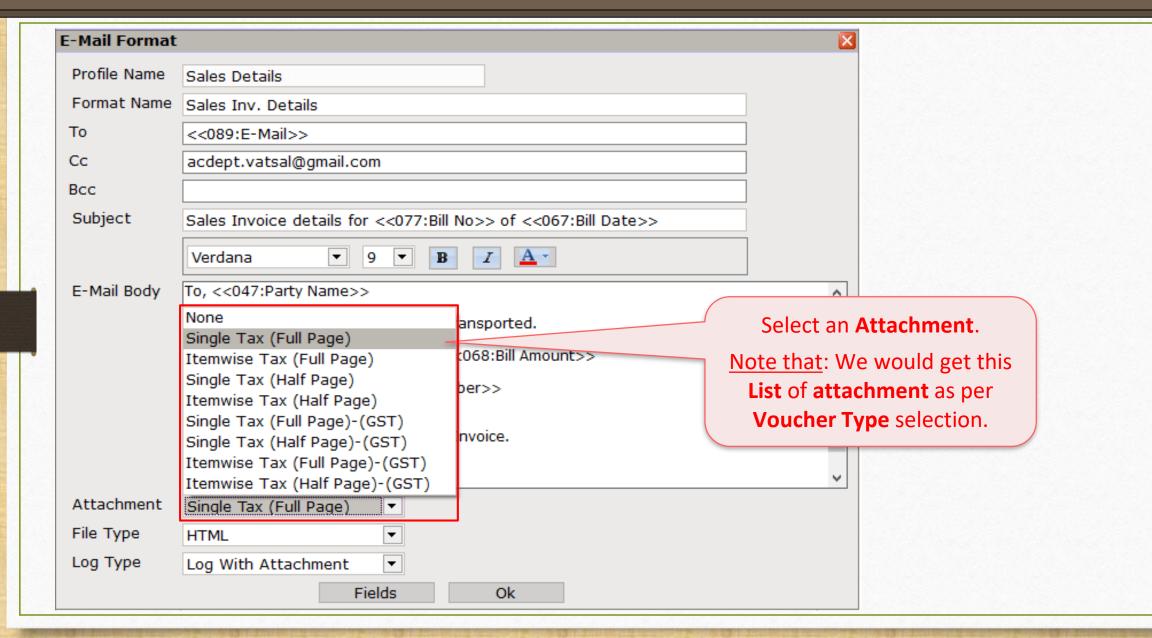

ich E-Mail facility is given

- Sales / Purchase Invoice
- Bank / Cash Payment
- Credit Note / Debit Note
- GST Modules

- Sales / Purchase Return
- Bank / Cash Receipt
- Journal Entry
- Report (A/c. Ledger. Receivable/ Payable)

E-Mail facility available when we find out this **E-mail** button in any Vouchers/Reports/other modules.



# Following Modules also have E-Mail Facility

- Company Backup from **Utility** menu (for current company only)
- Company Backup by click on **Utility** button in Company List (for multiple companies)
- Data Export
- Print Voucher / Print Preview

## Insert party's E-Mail Id





# **Profile Setup & Create E-Mail Format**

#### Sales Invoice Voucher List



# E-Mail Setup



# E-Mail Setup













# Insert required details





#### Select Attachment



# Select File Type



# Select Log Type



#### E-Mail Format



#### E-Mail Format



#### Generate E-Mail



#### E-Mail Details





# E-Mail Log Report



# E-Mail Log Report



E-Mail facility for **Report** (i.e. A/c. Ledger, Outstanding)



# E-Mail facility for Report



# Create E-Mail profile for Report





# <u>Report</u> $\rightarrow$ Other Report $\rightarrow$ <u>E</u>-Mail Report $\rightarrow$ <u>Profile E-Mail</u>



# Online E-Mail setup: Send voucher through E-Mail when it saved

## Online E-Mail setup



## Online E-Mail setup



## Online E-Mail setup



#### Case-1: When 'List' is selected



39

## Case-2: When 'Yes' is selected

| Cash/Debit  | Debit ▼                            | Invoice Type IGST          |                |                         | Bill Date | 0