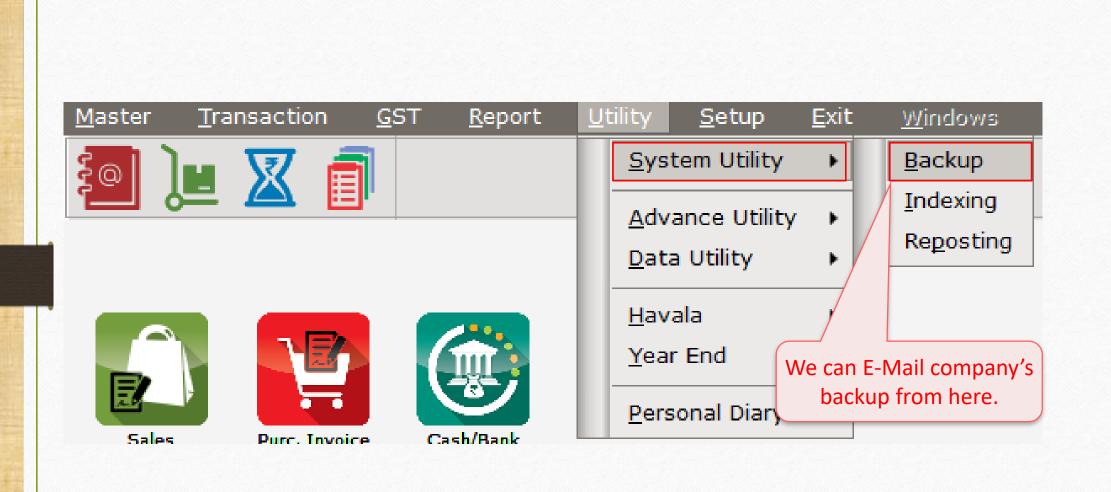

# E-Mail Company's Backup from "Utility menu" (for current company only)

Company Backup by click on "Utility button" in Company List (for multiple companies)