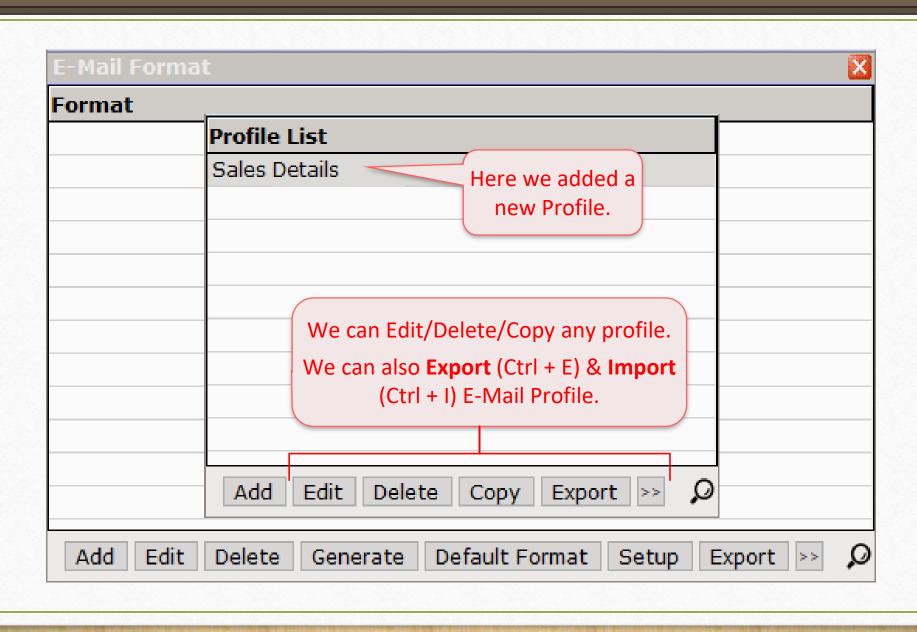

.
  - Outlook Setup.

# List of Voucher Types & Reports in which E-Mail facility is given

- Sales / Purchase Invoice
- Bank / Cash Payment
- Credit Note / Debit Note
- GST Modules

- Sales / Purchase Return
- Bank / Cash Receipt
- Journal Entry
- Report (A/c. Ledger. Receivable/ Payable)

E-Mail facility available when we find out this **E-mail** button in any Vouchers/Reports/other modules.



# Following Modules also have E-Mail Facility

- Company Backup from **Utility** menu (for current company only)
- Company Backup by click on **Utility** button in Company List (for multiple companies)
- Data Export
- Print Voucher / Print Preview

## Insert party's E-Mail Id





# **Profile Setup & Create E-Mail Format**

#### Sales Invoice Voucher List



# E-Mail Setup



# E-Mail Setup













# Insert required details





#### Select Attachment



# Select File Type



# Select Log Type



#### E-Mail Format



#### E-Mail Format



#### Generate E-Mail



#### E-Mail Details





# E-Mail Log Report



# E-Mail Log Report



E-Mail facility for **Report** (i.e. A/c. Ledger, Outstanding)



# E-Mail facility for Report



# Create E-Mail profile for Report





# <u>Report</u> $\rightarrow$ Other Report $\rightarrow$ <u>E</u>-Mail Report $\rightarrow$ <u>Profile E-Mail</u>



# Online E-Mail setup: Send voucher through E-Mail when it saved

## Online E-Mail setup



## Online E-Mail setup



## Online E-Mail setup



#### Case-1: When 'List' is selected



39

## Case-2: When 'Yes' is selected

| Cash/Debit  | Debit ▼                            | Invoice Type IGST