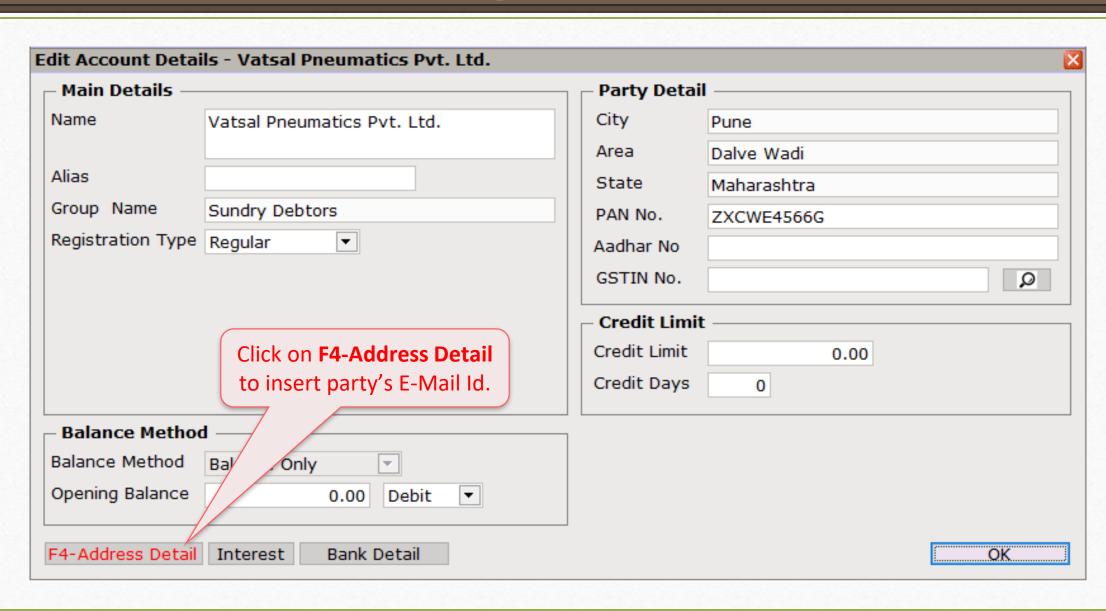

ough E-Mail.
  - Export Voucher and exported (zip) file through E-Mail.
  - E-Mail option in Voucher Format & Print Preview.
  - Outlook Setup.

# List of Voucher Types & Reports in which E-Mail facility is given

- Sales / Purchase Invoice
- Bank / Cash Payment
- Credit Note / Debit Note
- GST Modules

- Sales / Purchase Return
- Bank / Cash Receipt
- Journal Entry
- Report (A/c. Ledger. Receivable/ Payable)

E-Mail facility available when we find out this **E-mail** button in any Vouchers/Reports/other modules.



# Following Modules also have E-Mail Facility

- Company Backup from **Utility** menu (for current company only)
- Company Backup by click on **Utility** button in Company List (for multiple companies)
- Data Export
- Print Voucher / Print Preview

## Insert party's E-Mail Id





# **Profile Setup & Create E-Mail Format**

#### Sales Invoice Voucher List



# E-Mail Setup



# E-Mail Setup













# Insert required details





#### Select Attachment



# Select File Type



# Select Log Type



#### E-Mail Format



#### E-Mail Format



#### Generate E-Mail



#### E-Mail Details





# E-Mail Log Report



# E-Mail Log Report



E-Mail facility for **Report** (i.e. A/c. Ledger, Outstanding)



# E-Mail facility for Report



# Create E-Mail profile for Report





# <u>Report</u> $\rightarrow$ Other Report $\rightarrow$ <u>E</u>-Mail Report $\rightarrow$ <u>Profile E-Mail</u>



# Online E-Mail setup: Send voucher through E-Mail when it saved

## Online E-Mail setup



## Online E-Mail setup



## Online E-Mail setup



#### Case-1: When 'List' is selec