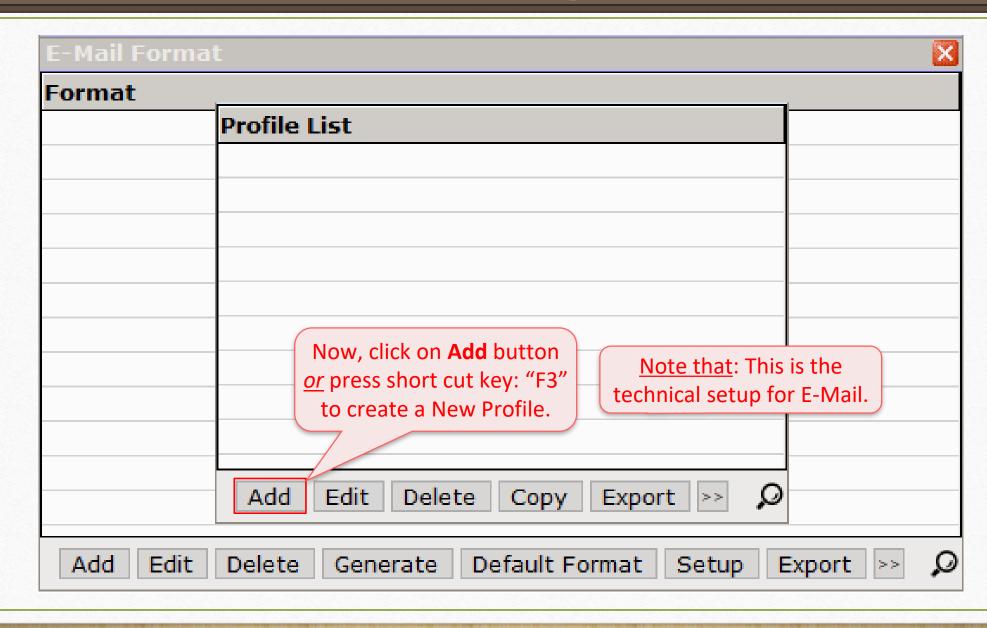

review.
  - Outlook Setup.

# List of Voucher Types & Reports in which E-Mail facility is given

- Sales / Purchase Invoice
- Bank / Cash Payment
- Credit Note / Debit Note
- GST Modules

- Sales / Purchase Return
- Bank / Cash Receipt
- Journal Entry
- Report (A/c. Ledger. Receivable/ Payable)

E-Mail facility available when we find out this **E-mail** button in any Vouchers/Reports/other modules.



# Following Modules also have E-Mail Facility

- Company Backup from **Utility** menu (for current company only)
- Company Backup by click on **Utility** button in Company List (for multiple companies)
- Data Export
- Print Voucher / Print Preview

## Insert party's E-Mail Id





# **Profile Setup & Create E-Mail Format**

#### Sales Invoice Voucher List



# E-Mail Setup



# E-Mail Setup













# Insert required details





#### Select Attachment



# Select File Type



# Select Log Type



#### E-Mail Format



#### E-Mail Format



#### Generate E-Mail



#### E-Mail Details





# E-Mail Log Report



# E-Mail Log Report



E-Mail facility for **Report** (i.e. A/c. Ledger, Outstanding)



# E-Mail facility for Report



# Create E-Mail profile for Report





# <u>Report</u> $\rightarrow$ Other Report $\rightarrow$ <u>E</u>-Mail Report $\rightarrow$ <u>Profile E-Mail</u>



# Online E-Mail setup: Send voucher through E-Mail when it saved

## Online E-Mail setup



## Online E-Mail setup



## Online E-Mail setup



#### Case-1: When 'List' is selected



39

## Case-2: When 'Yes' is selected

| Cash/Debit  | Debit ▼                            | Invoice Type IGST