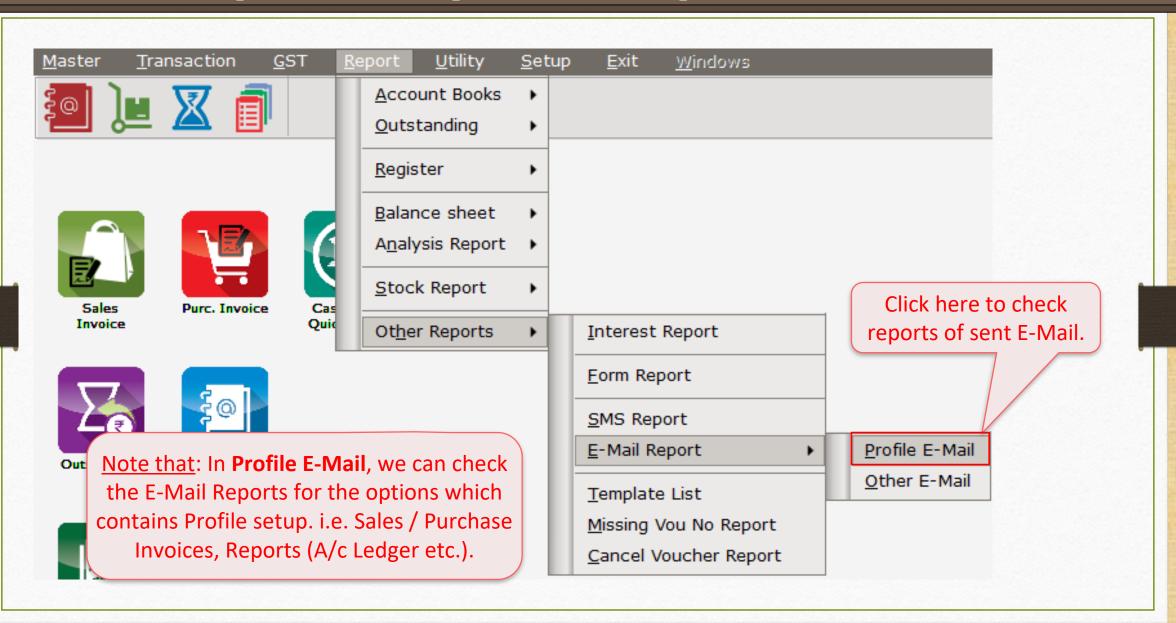

# E-Mail Log Report

# E-Mail Log Report

E-Mail facility for **Report** (i.e. A/c. Ledger, Outstanding)

# <u>Report</u> $\rightarrow$ Other Report $\rightarrow$ <u>E</u>-Mail Report $\rightarrow$ <u>Profile E-Mail</u>