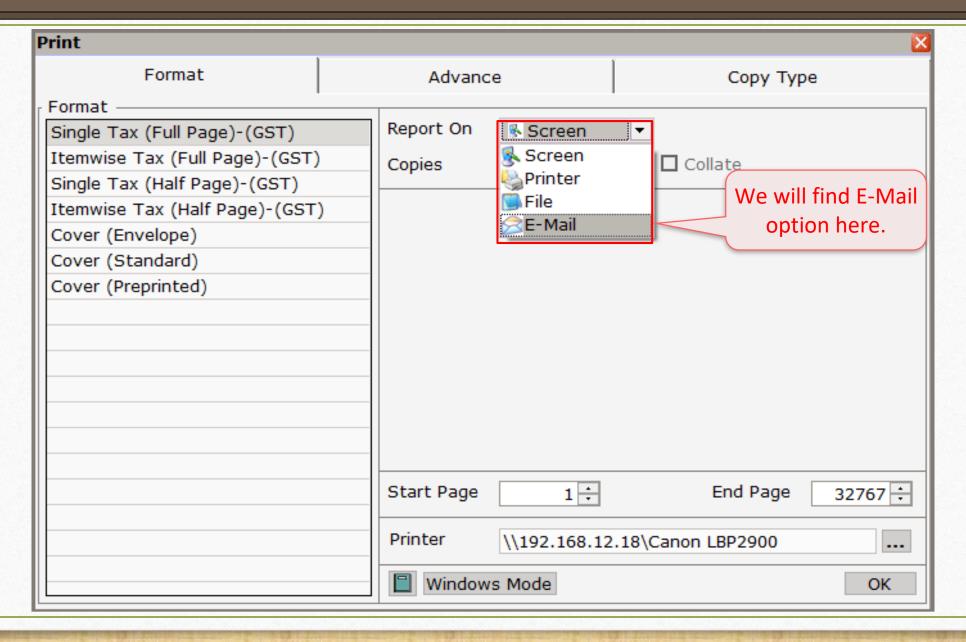

|           |                | 0.00 |
|             |                                    |                            |                |                         |           |                |      |
|             |                                    | OK                         | Print          | Bill Am                 |           |                |      |

# E-Mail Company's Backup from "Utility menu" (for current company only)







Company Backup by click on "Utility button" in Company List (for multiple companies)









#### E-Mail Details



# Export Data (in Zip file) and send through E-Mail (For Import in other Miracle Software)

### Send exported data through E-Mail





#### E-Mail Details



# E-Mail option in Voucher Print and Print preview

#### Voucher Print







#### E-Mail Details



### E-Mail option in Print Preview







#### Other E-Mail



# **Outlook setup:**

- Outlook is a personal information manager from Microsoft, available as a part of the Microsoft Office suite and often used mainly as an email application.
- We can configure in Miracle for sending E-Mail.