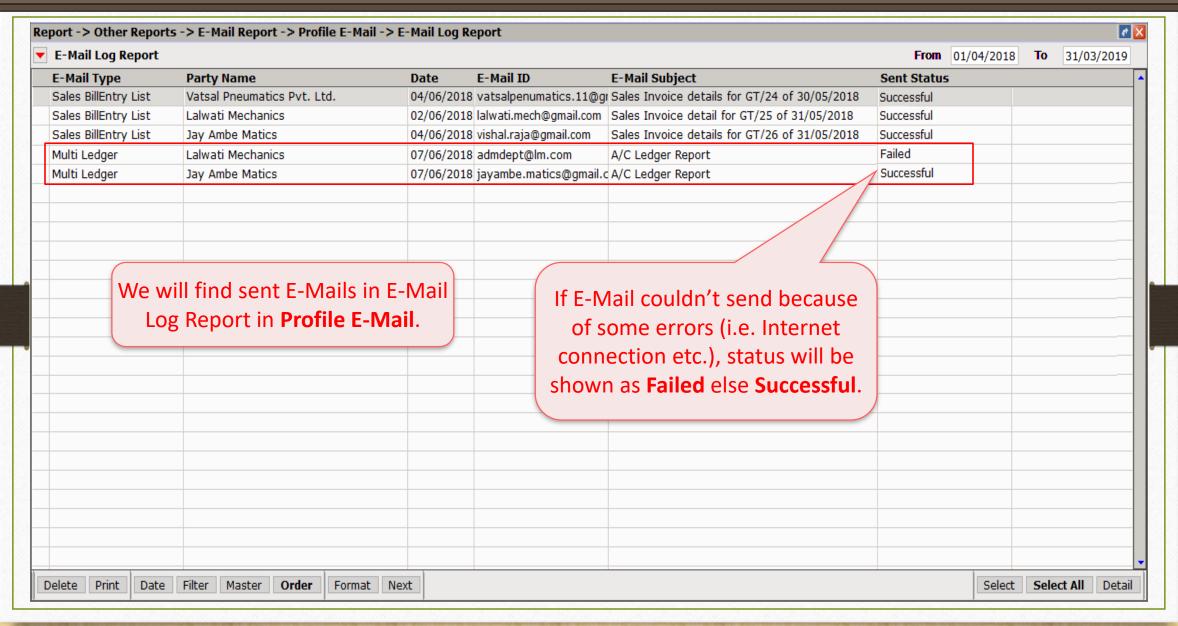

# E-Mail Log Report

# E-Mail Log Report

E-Mail facility for **Report** (i.e. A/c. Ledger, Outstanding)

# E-Mail facility for Report

# Create E-Mail profile for Report

# <u>Report</u> $\rightarrow$ Other Report $\rightarrow$ <u>E</u>-Mail Report $\rightarrow$ <u>Profile E-Mail</u>