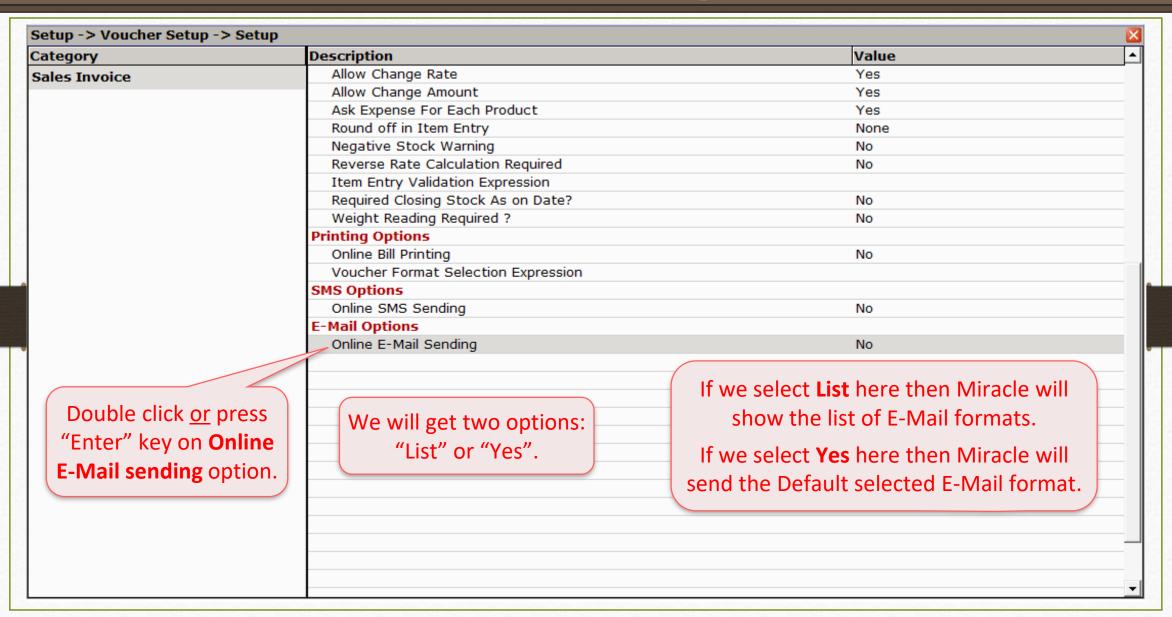

#### Case-1: When 'List' is selected

39

## Case-2: When 'Yes' is selected

| Cash/Debit  | Debit ▼                            | Invoice Type IGST          |                |                         | Bill Date | 02/06/2018 Sat |      |
|-------------|------------------------------------|----------------------------|----------------|-------------------------|-----------|----------------|------|
| Party A/c.  | Vatsal Pneumatics Pvt. Ltd.        | Sale A/c.                  |                |                         | Bill No   |                |      |
|             | Pune                               | Tax/Bill of Supply Tax Inv | oice 🔻         |                         | Doc. No.  |                |      |
|             | Bal. : 5,28,860.00 DB              |                            |                |                         | Doc Date  | / /            |      |
| Product Na  | nme                                |                            |                |                         | Qty       | Rate           | Amou |
|             |                                    |                            |                |                         |           |                |      |
|             |                                    |                            |                |                         |           |                |      |
|             |                                    | Sending Mails              |                |                         |           |                |      |
|             |                                    |                            | ease wait      |                         |           |                |      |
|             |                                    | 400                        | ease walt      |                         |           |                |      |
|             |                                    |                            |                |                         |           |                |      |
|             |                                    |                            |                |                         |           |                |      |
|             |                                    |                            |                |                         |           |                |      |
|             |                                    |                            |                |                         |           |                |      |
| T           | If we have selected <b>Yes</b> for | Online E-Mail              | ) A ( ) !!! C: |                         |           |                |      |
| Total Entry | sending option, E-Mail will        | directly send              |                | d sent E-Ma             |           |                |      |
|             | to the party as per default E      | •                          | E-Mail Repor   | $t \rightarrow Profile$ | e E-Mail. |                | 0.00 |
|             | to the party as per deladit b      |                            | Integrated Tax |                         |           |                | 0.00 |
| larration   |                                    |                            | Round Off      | Kasar A/c.              |           |                | 0.00 |
|             |                                    |                            |                |                         |           |                |      |
|             |                                    | OK                         | Print          | Bill Am                 |           |                |      |