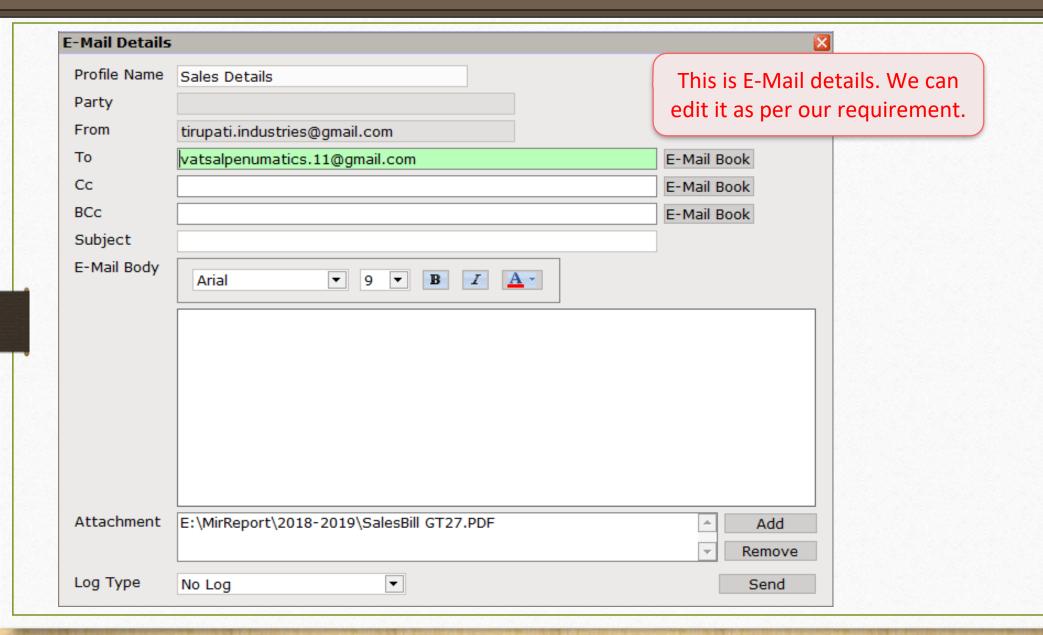

| 0.00 |
|             |                                    |                            |                |                         |           |                |      |
|             |                                    | OK                         | Print          | Bill Am                 |           |                |      |

# E-Mail Company's Backup from "Utility menu" (for current company only)







Company Backup by click on "Utility button" in Company List (for multiple companies)









#### E-Mail Details



# Export Data (in Zip file) and send through E-Mail (For Import in other Miracle Software)

### Send exported data through E-Mail





#### E-Mail Details



# E-Mail option in Voucher Print and Print preview

#### Voucher Print







#### E-Mail Details



### E-Mail option in Print Preview







#### Other E-Mail



# **Outlook setup:**

- Outlook is a personal information manager from Microsoft, available as a part of the Microsoft Office suite and often used mainly as an email application.
- We can configure in Miracle for sending E-Mail.