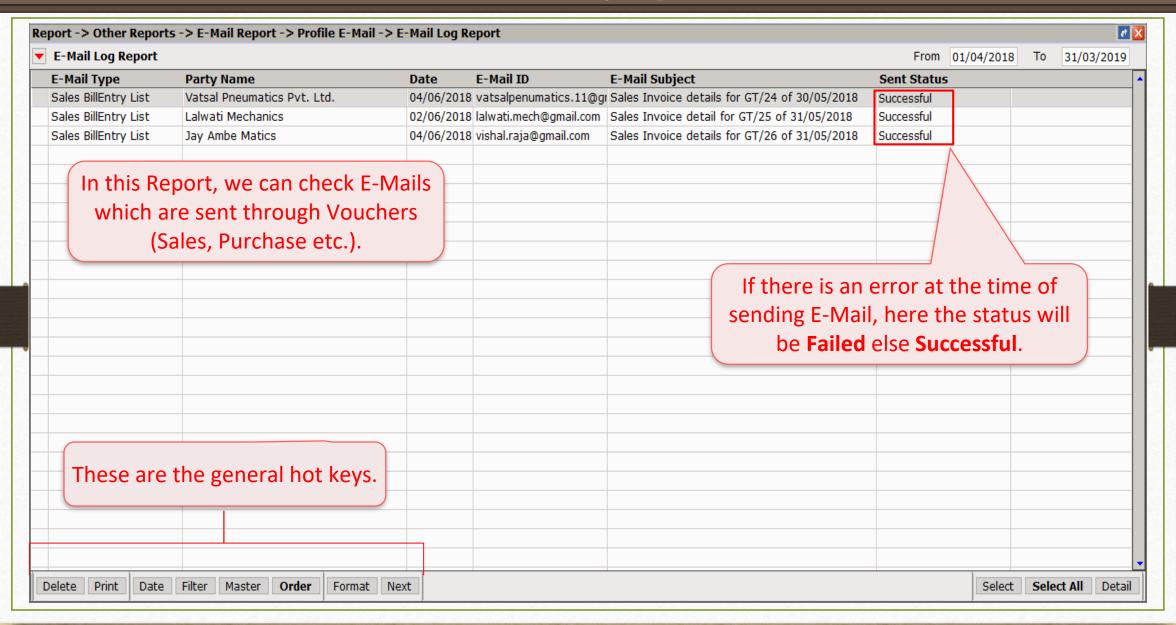

# E-Mail Log Report

# E-Mail Log Report

E-Mail facility for **Report** (i.e. A/c. Ledger, Outstanding)