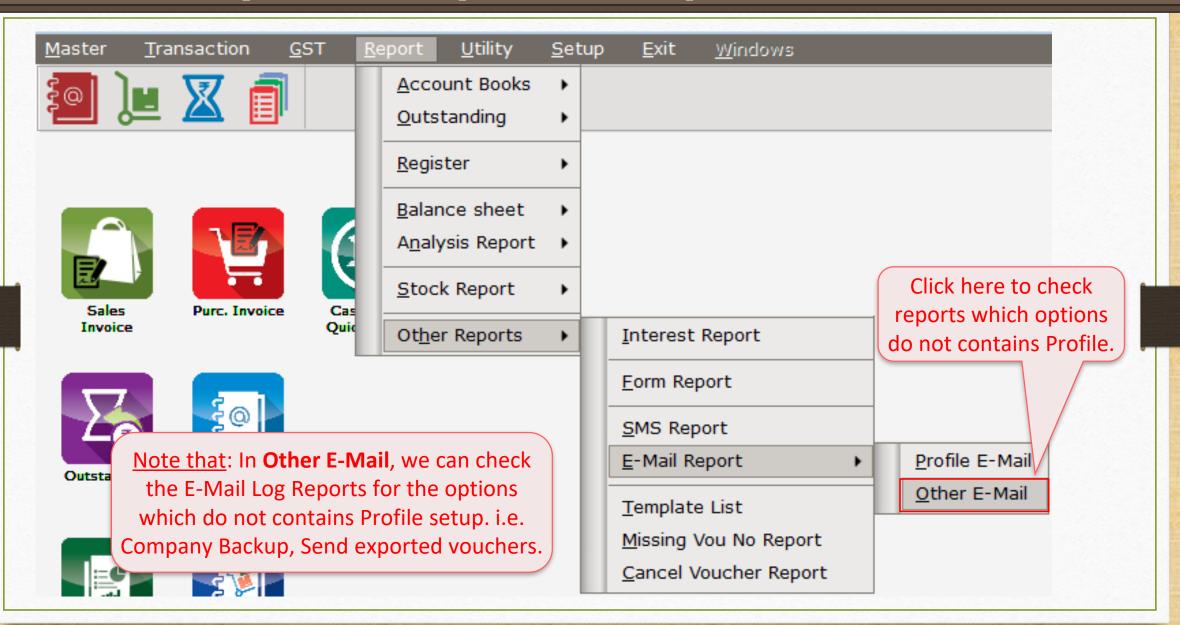

# E-Mail Log Report

# E-Mail Log Report

E-Mail facility for **Report** (i.e. A/c. Ledger, Outstanding)

# <u>Report</u> $\rightarrow$ Other Report $\rightarrow$ <u>E</u>-Mail Report $\rightarrow$ <u>Profile E-Mail</u>

#### Other E-Mail