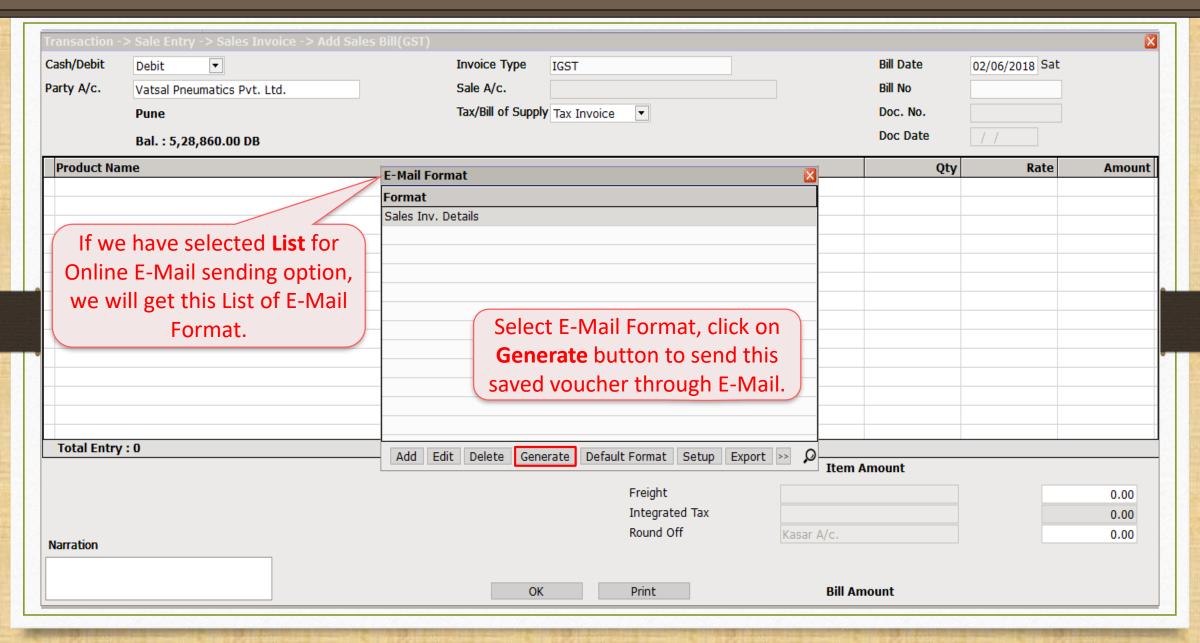

**Profile Setup & Create E-Mail Format**

#### Sales Invoice Voucher List



# E-Mail Setup



# E-Mail Setup













# Insert required details





#### Select Attachment



# Select File Type



# Select Log Type



#### E-Mail Format



#### E-Mail Format



#### Generate E-Mail



#### E-Mail Details





# E-Mail Log Report



# E-Mail Log Report



E-Mail facility for **Report** (i.e. A/c. Ledger, Outstanding)



# E-Mail facility for Report



# Create E-Mail profile for Report





# <u>Report</u> $\rightarrow$ Other Report $\rightarrow$ <u>E</u>-Mail Report $\rightarrow$ <u>Profile E-Mail</u>



# Online E-Mail setup: Send voucher through E-Mail when it saved

## Online E-Mail setup



## Online E-Mail setup



## Online E-Mail setup



#### Case-1: When 'List' is selected



39

## Case-2: When 'Yes' is selected

| Cash/Debit  | Debit ▼                            | Invoice Type IGST          |                |                         | Bill Date | 02/06/2018 Sat |      |
|-------------|------------------------------------|----------------------------|----------------|-------------------------|-----------|----------------|------|
| Party A/c.  | Vatsal Pneumatics Pvt. Ltd.        | Sale A/c.                  |                |                         | Bill No   |                |      |
|             | Pune                               | Tax/Bill of Supply Tax Inv | oice 🔻         |                         | Doc. No.  |                |      |
|             | Bal. : 5,28,860.00 DB              |                            |                |