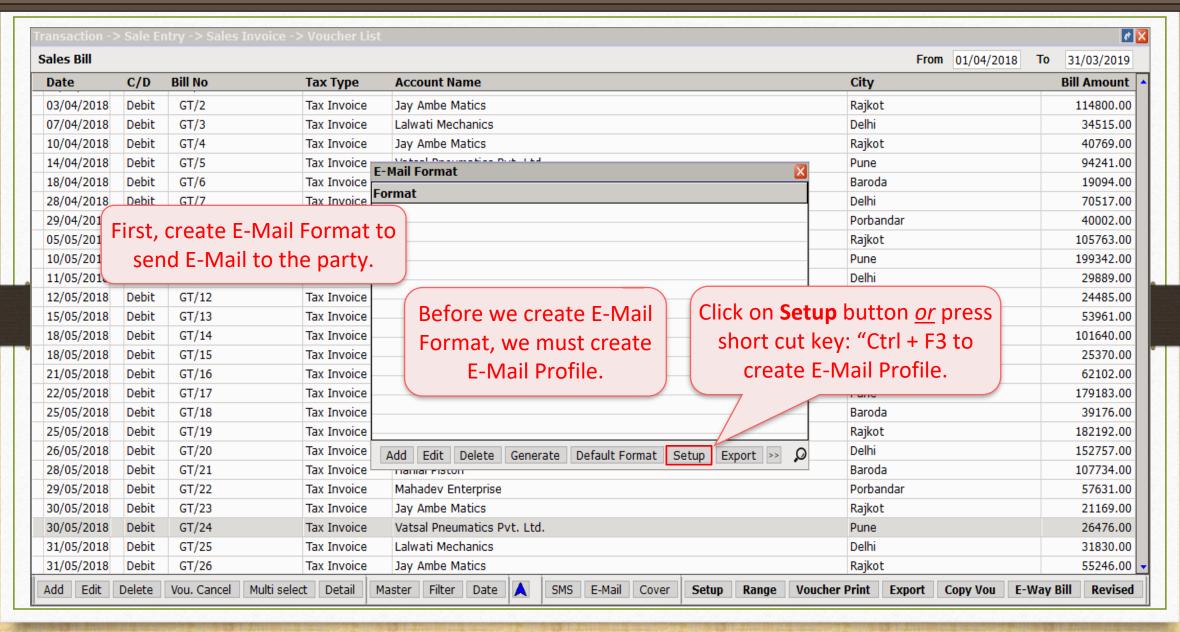

r Format & Print Preview.
  - Outlook Setup.

# List of Voucher Types & Reports in which E-Mail facility is given

- Sales / Purchase Invoice
- Bank / Cash Payment
- Credit Note / Debit Note
- GST Modules

- Sales / Purchase Return
- Bank / Cash Receipt
- Journal Entry
- Report (A/c. Ledger. Receivable/ Payable)

E-Mail facility available when we find out this **E-mail** button in any Vouchers/Reports/other modules.



# Following Modules also have E-Mail Facility

- Company Backup from **Utility** menu (for current company only)
- Company Backup by click on **Utility** button in Company List (for multiple companies)
- Data Export
- Print Voucher / Print Preview

## Insert party's E-Mail Id





# **Profile Setup & Create E-Mail Format**

#### Sales Invoice Voucher List



# E-Mail Setup



# E-Mail Setup













# Insert required details





#### Select Attachment



# Select File Type



# Select Log Type



#### E-Mail Format



#### E-Mail Format



#### Generate E-Mail



#### E-Mail Details





# E-Mail Log Report



# E-Mail Log Report



E-Mail facility for **Report** (i.e. A/c. Ledger, Outstanding)



# E-Mail facility for Report



# Create E-Mail profile for Report





# <u>Report</u> $\rightarrow$ Other Report $\rightarrow$ <u>E</u>-Mail Report $\rightarrow$ <u>Profile E-Mail</u>



# Online E-Mail setup: Send voucher through E-Mail when it saved

## Online E-Mail setup



## Online E-Mail setup



## Online E-Mail setup



#### Case-1: When 'List' is selected



39

## Case-2: When 'Yes' is selected

| Cash/Debit  | Debit ▼                            |