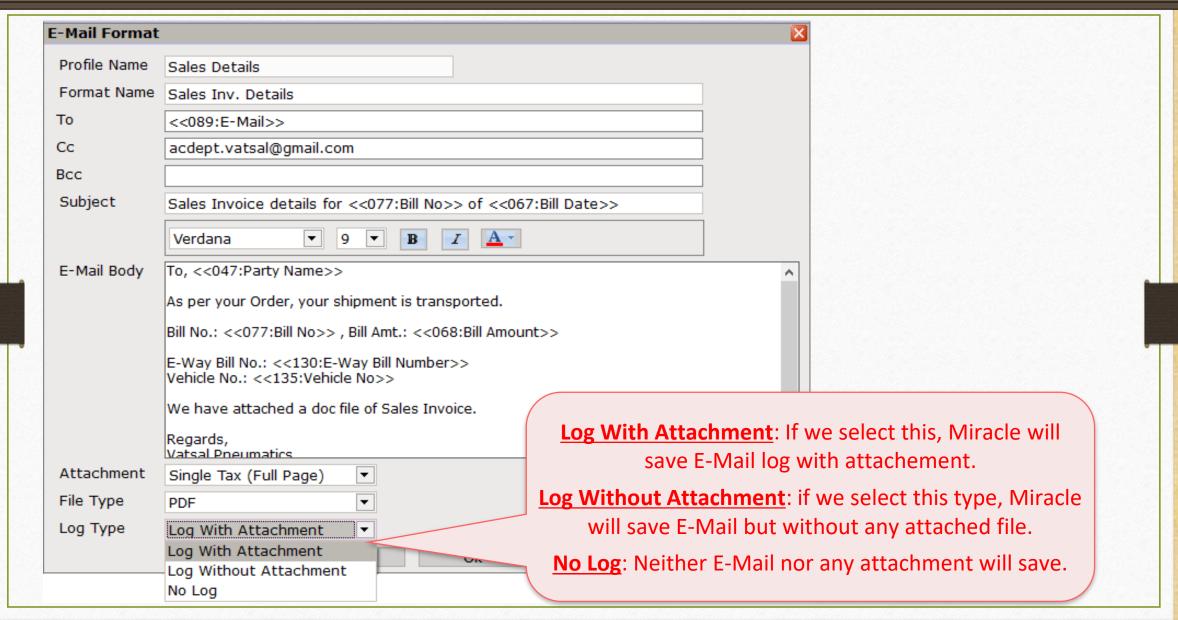

#### E-Mail Format

# Select Log Type

#### Select Attachment

# Select File Type