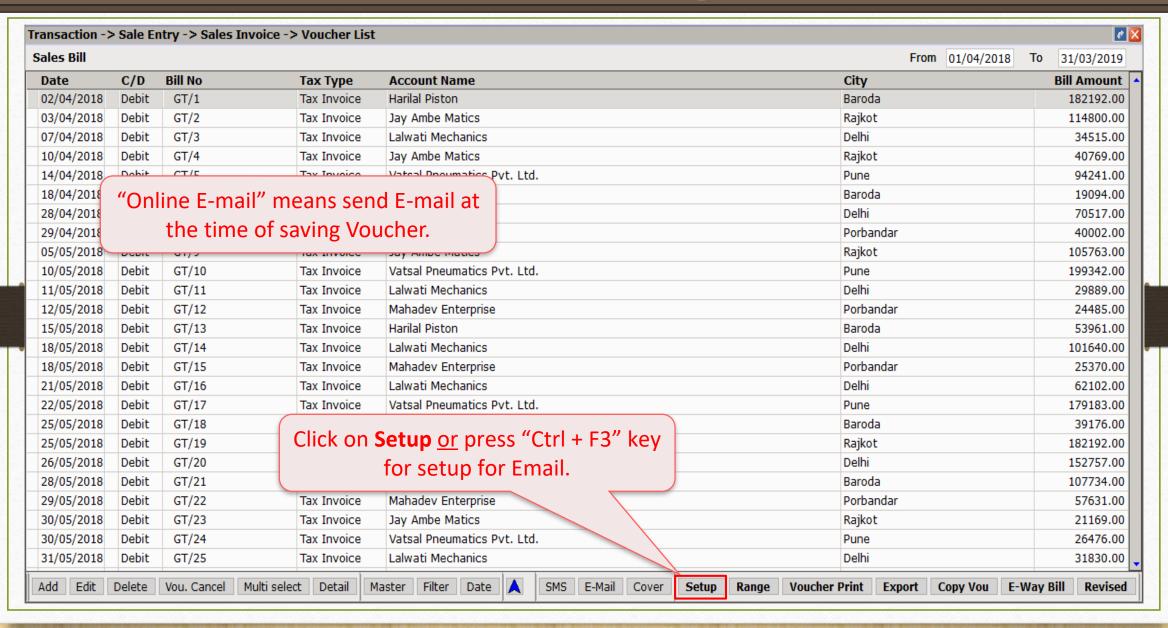

# Online E-Mail setup: Send voucher through E-Mail when it saved

## Online E-Mail setup