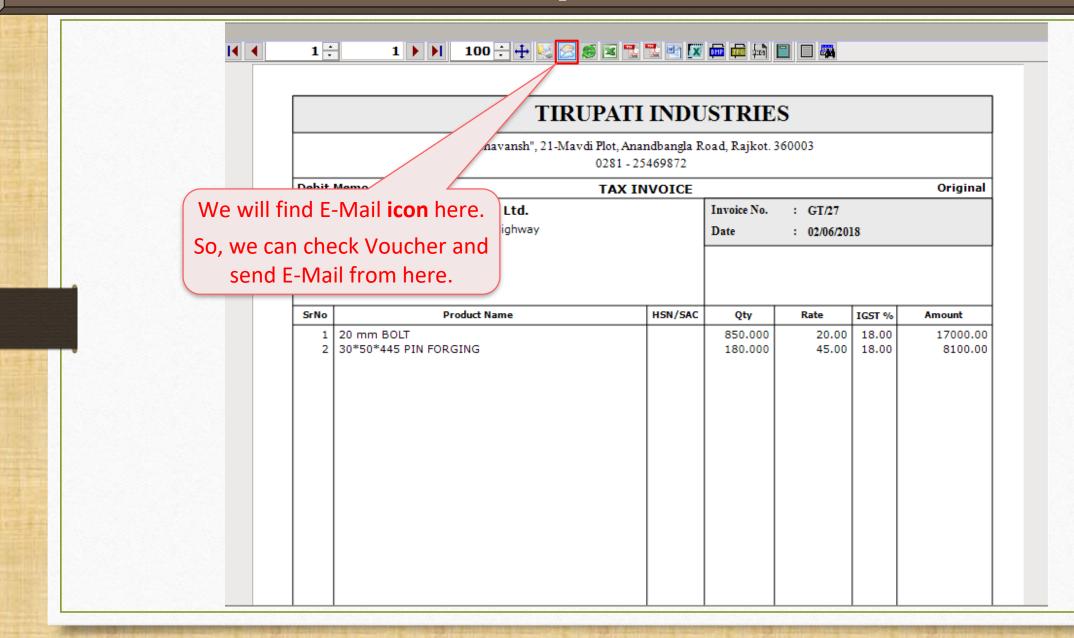

E-Mail facility available when we find out this **E-mail** button in any Vouchers/Reports/other modules.

### E-Mail option in Print Preview