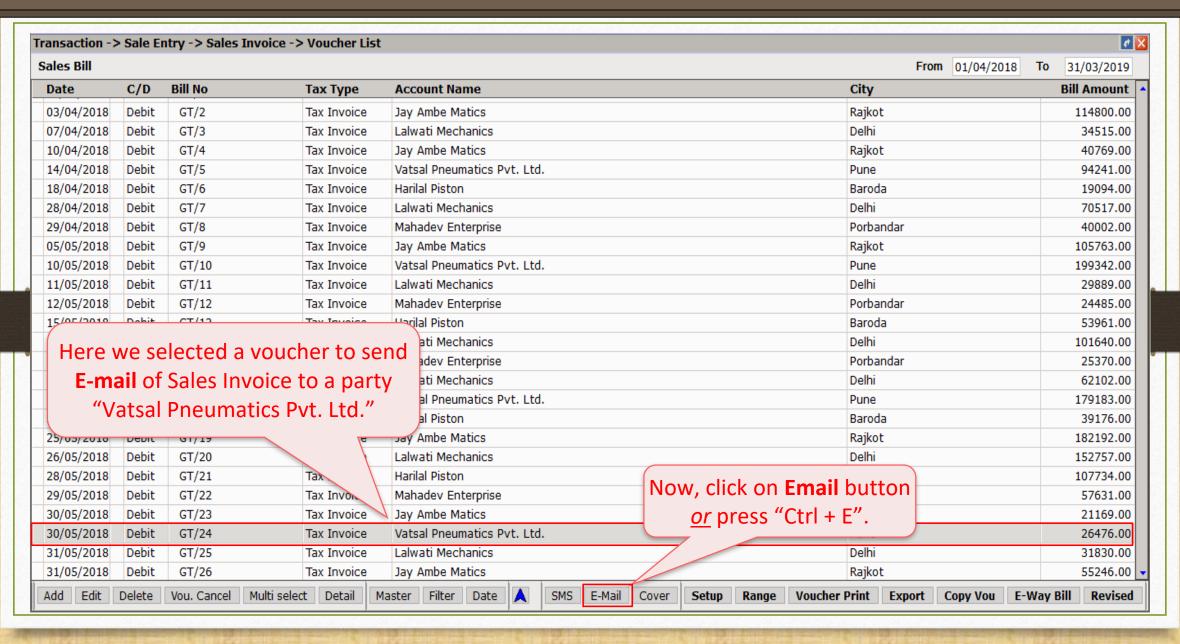

l option in Voucher Format & Print Preview.
  - Outlook Setup.

# List of Voucher Types & Reports in which E-Mail facility is given

- Sales / Purchase Invoice
- Bank / Cash Payment
- Credit Note / Debit Note
- GST Modules

- Sales / Purchase Return
- Bank / Cash Receipt
- Journal Entry
- Report (A/c. Ledger. Receivable/ Payable)

E-Mail facility available when we find out this **E-mail** button in any Vouchers/Reports/other modules.



# Following Modules also have E-Mail Facility

- Company Backup from **Utility** menu (for current company only)
- Company Backup by click on **Utility** button in Company List (for multiple companies)
- Data Export
- Print Voucher / Print Preview

## Insert party's E-Mail Id





# **Profile Setup & Create E-Mail Format**

#### Sales Invoice Voucher List



# E-Mail Setup



# E-Mail Setup













# Insert required details





#### Select Attachment



# Select File Type



# Select Log Type



#### E-Mail Format



#### E-Mail Format



#### Generate E-Mail



#### E-Mail Details





# E-Mail Log Report



# E-Mail Log Report



E-Mail facility for **Report** (i.e. A/c. Ledger, Outstanding)



# E-Mail facility for Report



# Create E-Mail profile for Report





# <u>Report</u> $\rightarrow$ Other Report $\rightarrow$ <u>E</u>-Mail Report $\rightarrow$ <u>Profile E-Mail</u>



# Online E-Mail setup: Send voucher through E-Mail when it saved

## Online E-Mail setup



## Online E-Mail setup



## Online E-Mail setup



#### Case-1: When 'List' is selected



39

## Case-2: When 'Yes' is selected

| Cash/Debit  | Debit ▼