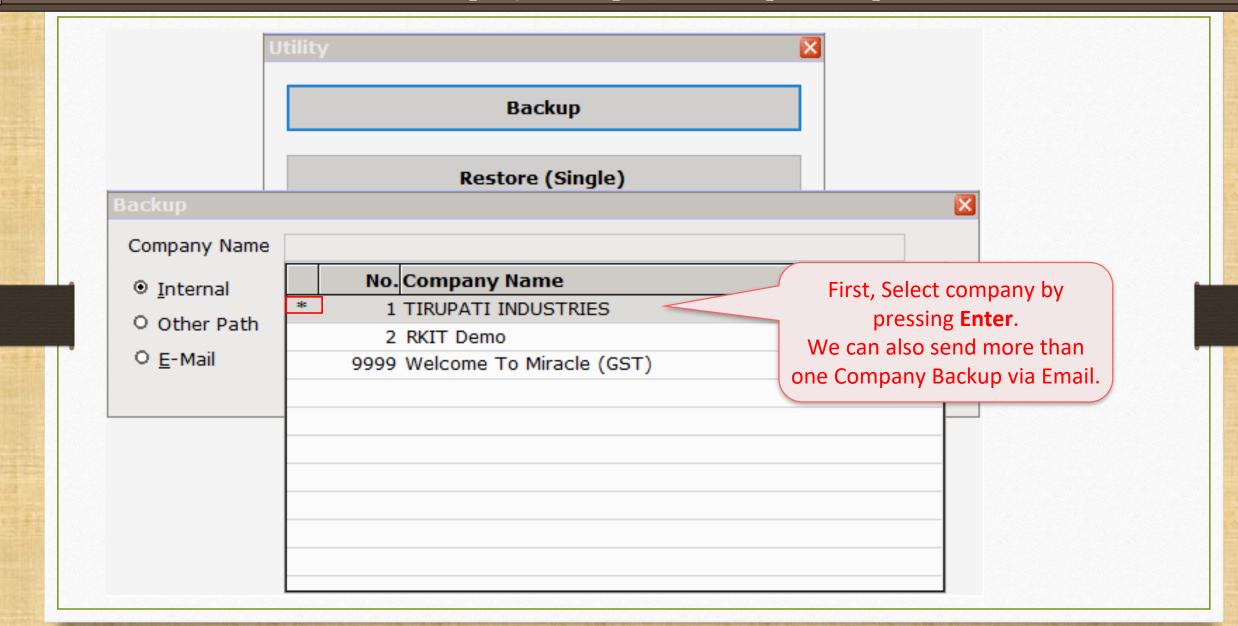

# E-Mail Company's Backup from "Utility menu" (for current company only)

Company Backup by click on "Utility button" in Company List (for multiple companies)