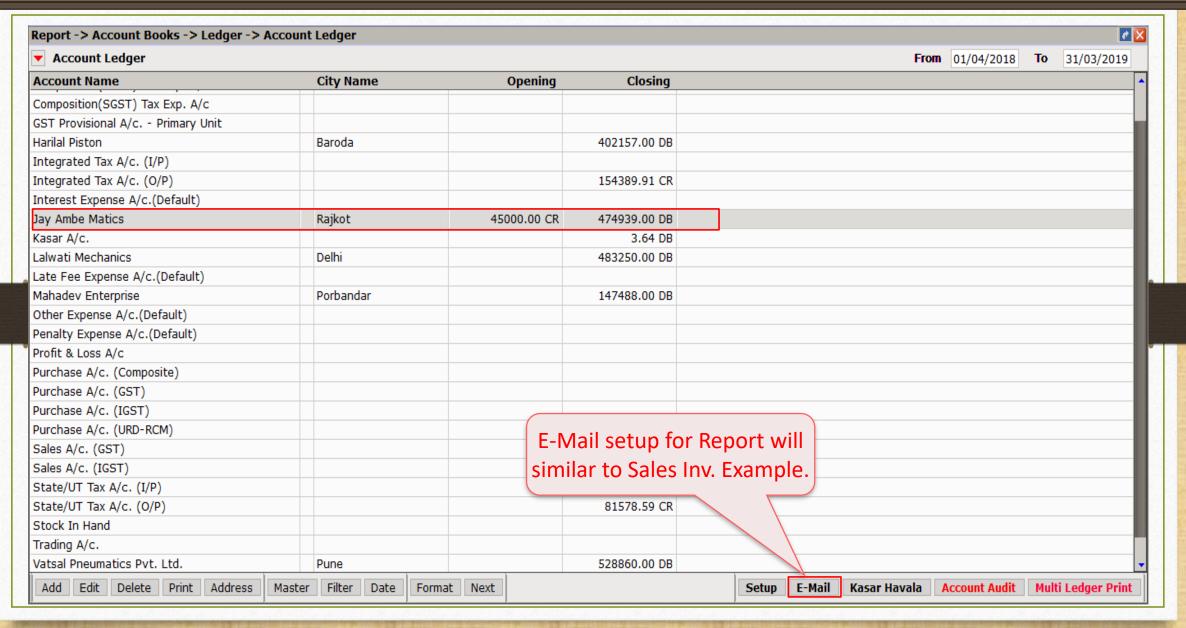

E-mail** button in any Vouchers/Reports/other modules.



# Following Modules also have E-Mail Facility

- Company Backup from **Utility** menu (for current company only)
- Company Backup by click on **Utility** button in Company List (for multiple companies)
- Data Export
- Print Voucher / Print Preview

## Insert party's E-Mail Id





# **Profile Setup & Create E-Mail Format**

#### Sales Invoice Voucher List



# E-Mail Setup



# E-Mail Setup













# Insert required details





#### Select Attachment



# Select File Type



# Select Log Type



#### E-Mail Format



#### E-Mail Format



#### Generate E-Mail



#### E-Mail Details





# E-Mail Log Report



# E-Mail Log Report



E-Mail facility for **Report** (i.e. A/c. Ledger, Outstanding)



# E-Mail facility for Report



# Create E-Mail profile for Report





# <u>Report</u> $\rightarrow$ Other Report $\rightarrow$ <u>E</u>-Mail Report $\rightarrow$ <u>Profile E-Mail</u>



# Online E-Mail setup: Send voucher through E-Mail when it saved

## Online E-Mail setup



## Online E-Mail setup



## Online E-Mail setup



#### Case-1: When 'List' is selected



39

## Case-2: When 'Yes' is selected

| Cash/Debit  | Debit ▼                            | Invoice Type IGST          |                |                         | Bill Date | 02/06/2018 Sat |      |
|-------------|------------------------------------|----------------------------|----------------|-------------------------|-----------|----------------|------|
| Party A/c.  | Vatsal Pneumatics Pvt. Ltd.        | Sale A/c.                  |