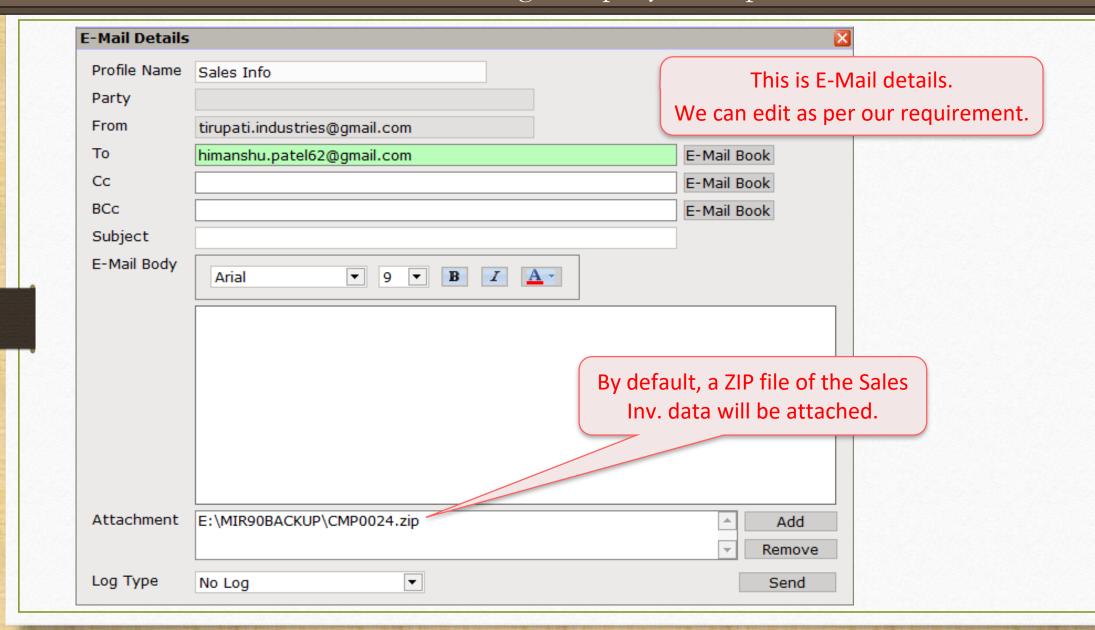

Mail Repor   | $t \rightarrow Profile$ | e E-Mail. |                | 0.00 |
|             | to the party as per deladit b      |                            | Integrated Tax |                         |           |                | 0.00 |
| larration   |                                    |                            | Round Off      | Kasar A/c.              |           |                | 0.00 |
|             |                                    |                            |                |                         |           |                |      |
|             |                                    | OK                         | Print          | Bill Am                 |           |                |      |

# E-Mail Company's Backup from "Utility menu" (for current company only)







Company Backup by click on "Utility button" in Company List (for multiple companies)









#### E-Mail Details



# Export Data (in Zip file) and send through E-Mail (For Import in other Miracle Software)

### Send exported data through E-Mail





#### E-Mail Details



# E-Mail option in Voucher Print and Print preview

#### Voucher Print







#### E-Mail Details



### E-Mail option in Print Preview







#### Other E-Mail



# **Outlook setup:**

- Outlook is a personal information manager from Microsoft, available as a part of the Microsoft Office suite and often used mainly as an email application.
- We can configure in Miracle for sending E-Mail.