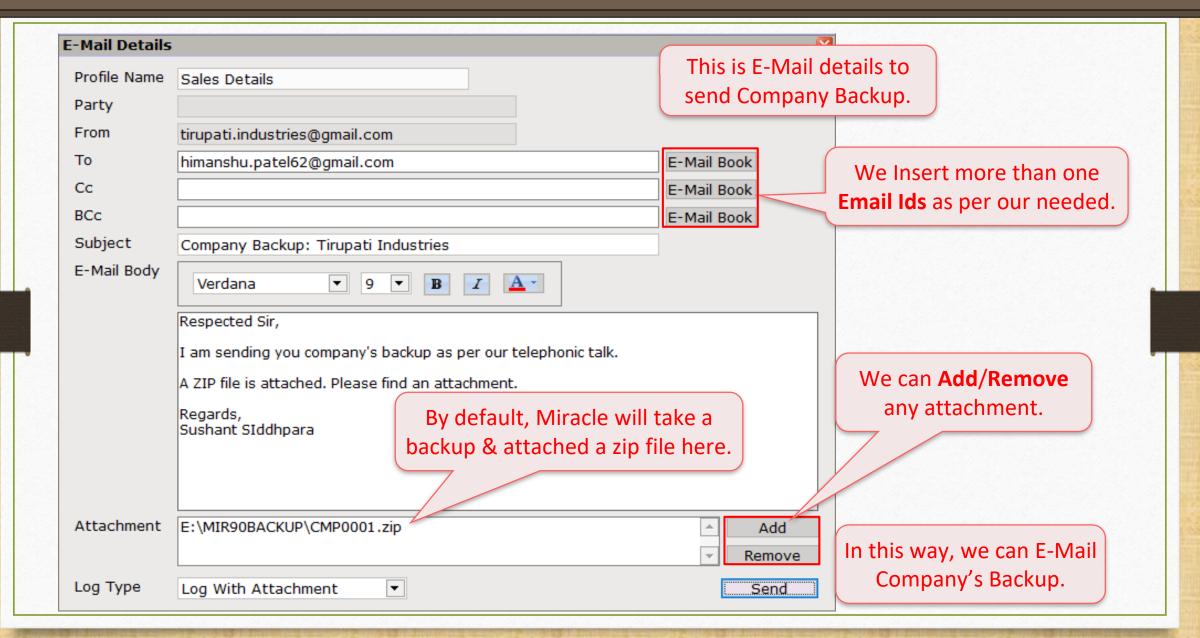

# E-Mail Company's Backup from "Utility menu" (for current company only)

Company Backup by click on "Utility button" in Company List (for multiple companies)

#### E-Mail Details