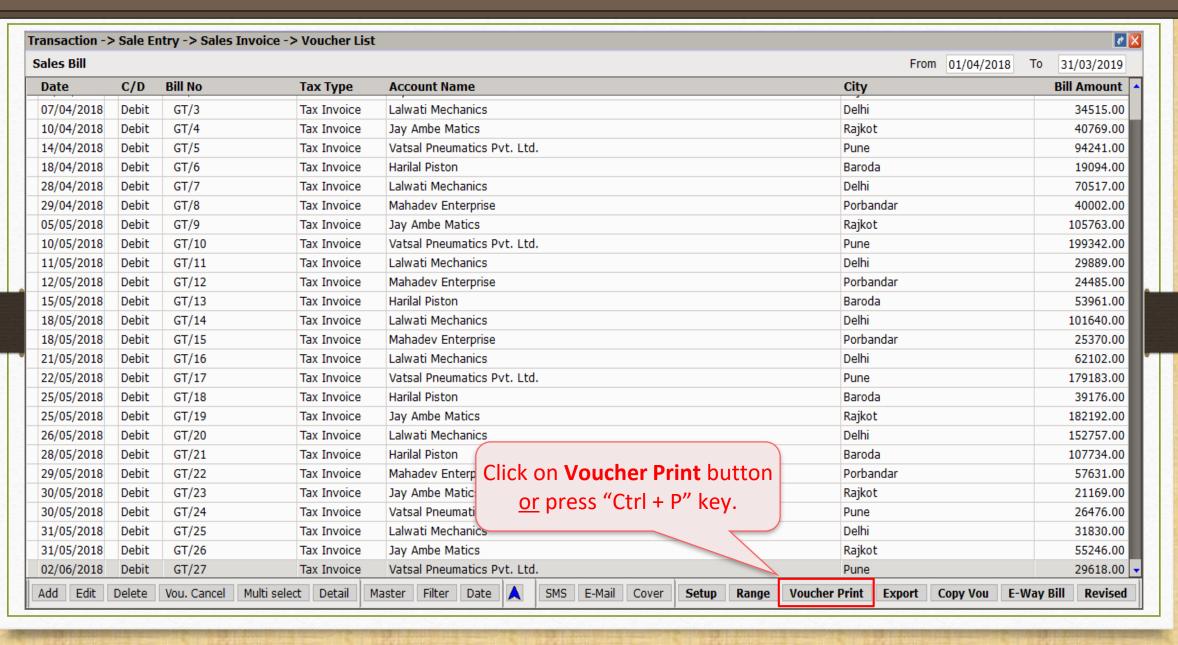

|           |                | 0.00 |
|             |                                    |                            |                |                         |           |                |      |
|             |                                    | OK                         | Print          | Bill Am                 |           |                |      |

# E-Mail Company's Backup from "Utility menu" (for current company only)







Company Backup by click on "Utility button" in Company List (for multiple companies)









#### E-Mail Details



# Export Data (in Zip file) and send through E-Mail (For Import in other Miracle Software)

### Send exported data through E-Mail





#### E-Mail Details



# E-Mail option in Voucher Print and Print preview

#### Voucher Print







#### E-Mail Details



### E-Mail option in Print Preview







#### Other E-Mail



# **Outlook setup:**

- Outlook is a personal information manager from Microsoft, available as a part of the Microsoft Office suite and often used mainly as an email application.
- We can configure in Miracle for sending E-Mail.