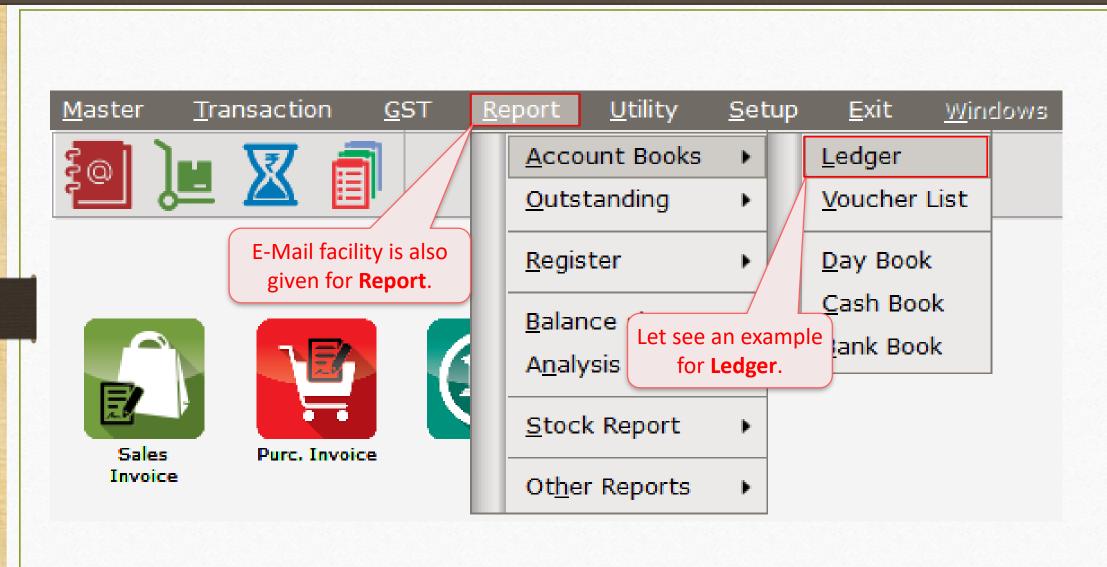

# E-Mail Log Report

E-Mail facility for **Report** (i.e. A/c. Ledger, Outstanding)

# E-Mail facility for Report

# Create E-Mail profile for Report

# <u>Report</u> $\rightarrow$ Other Report $\rightarrow$ <u>E</u>-Mail Report $\rightarrow$ <u>Profile E-Mail</u>