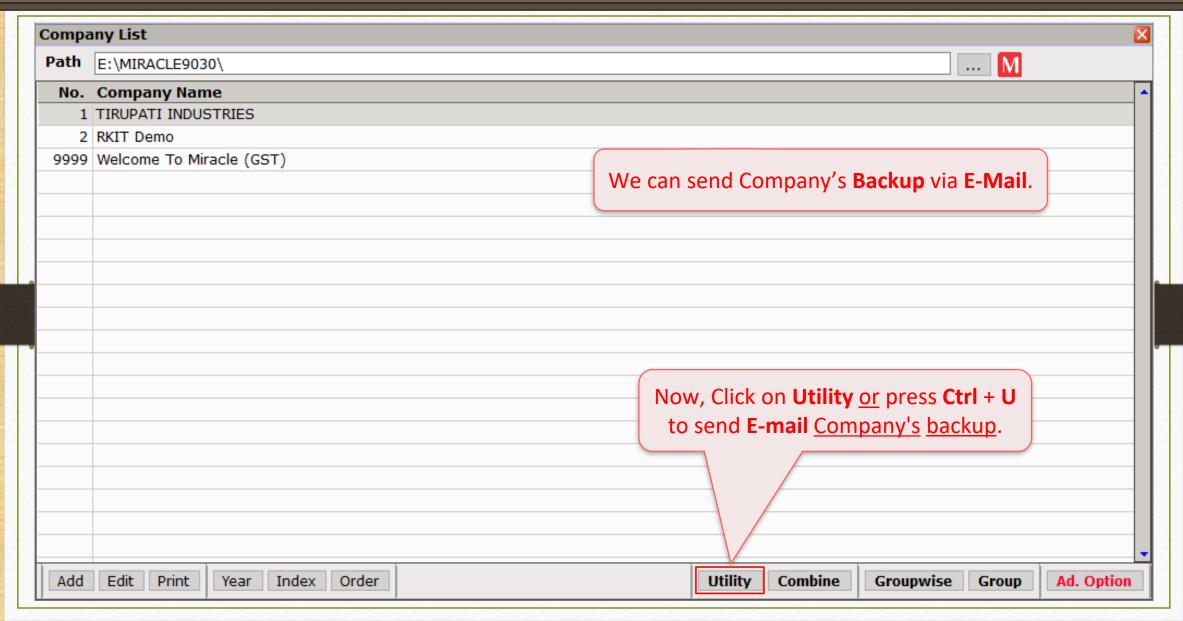

# E-Mail Company's Backup from "Utility menu" (for current company only)

Company Backup by click on "Utility button" in Company List (for multiple companies)