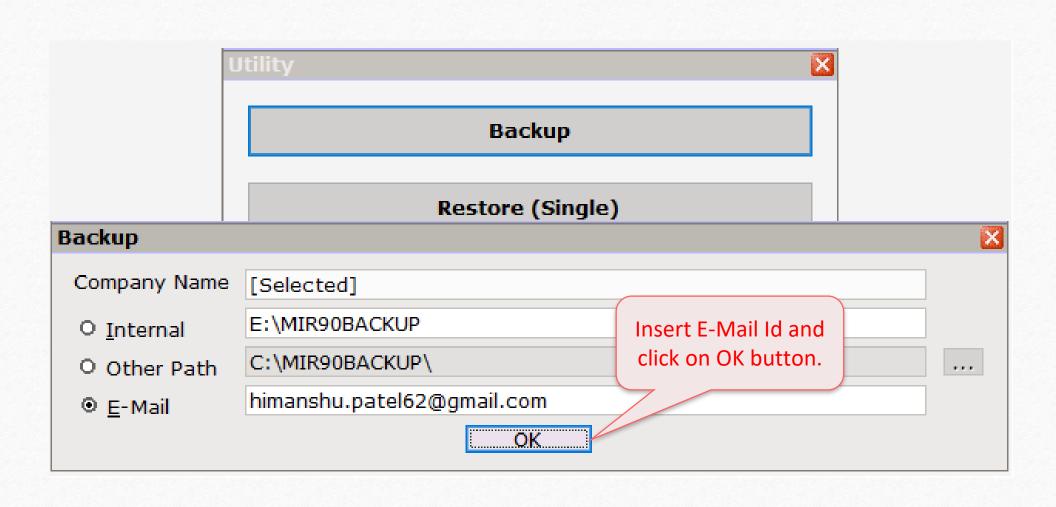

# E-Mail Company's Backup from "Utility menu" (for current company only)

Company Backup by click on "Utility button" in Company List (for multiple companies)

#### E-Mail Details