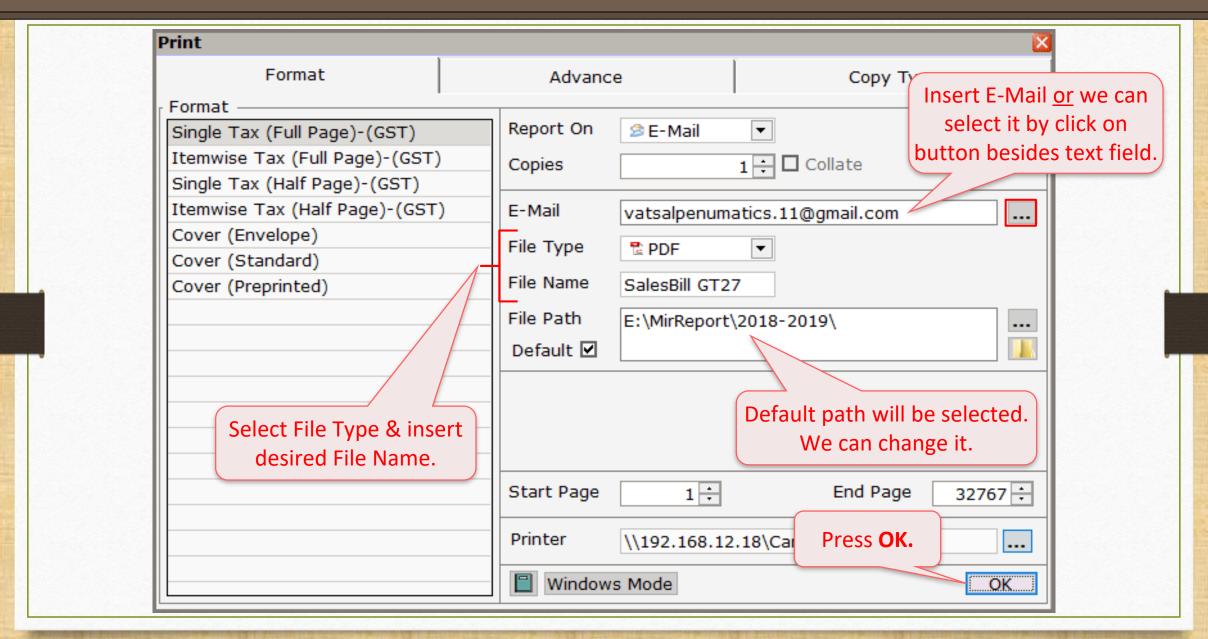

|           |                | 0.00 |
|             |                                    |                            |                |                         |           |                |      |
|             |                                    | OK                         | Print          | Bill Am                 |           |                |      |

# E-Mail Company's Backup from "Utility menu" (for current company only)







Company Backup by click on "Utility button" in Company List (for multiple companies)









#### E-Mail Details



# Export Data (in Zip file) and send through E-Mail (For Import in other Miracle Software)

### Send exported data through E-Mail





#### E-Mail Details



# E-Mail option in Voucher Print and Print preview

#### Voucher Print







#### E-Mail Details



### E-Mail option in Print Preview







#### Other E-Mail



# **Outlook setup:**

- Outlook is a personal information manager from Microsoft, available as a part of the Microsoft Office suite and often used mainly as an email application.
- We can configure in Miracle for sending E-Mail.