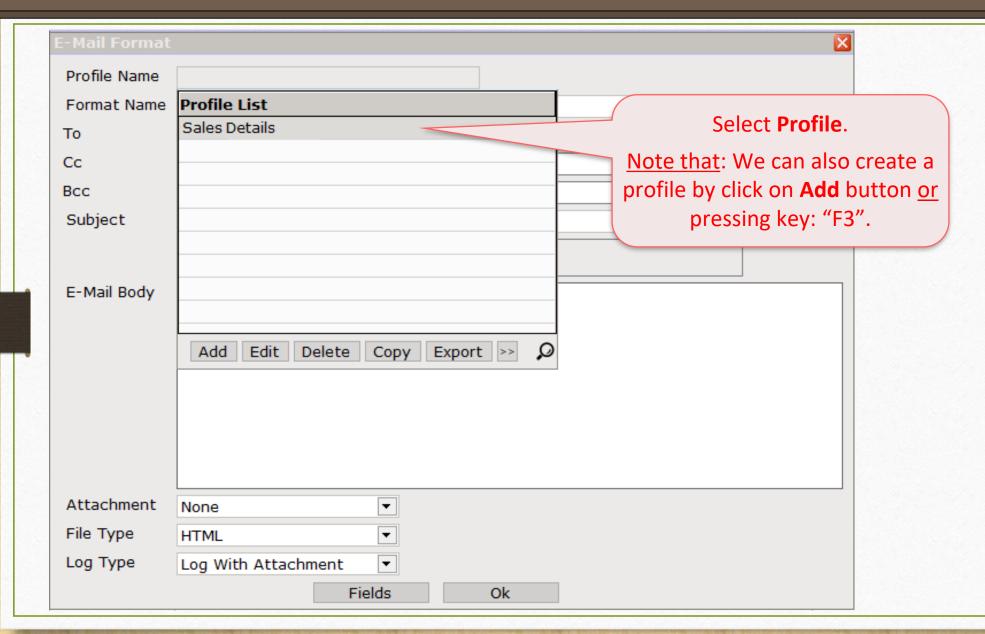

- Outlook Setup.

# List of Voucher Types & Reports in which E-Mail facility is given

- Sales / Purchase Invoice
- Bank / Cash Payment
- Credit Note / Debit Note
- GST Modules

- Sales / Purchase Return
- Bank / Cash Receipt
- Journal Entry
- Report (A/c. Ledger. Receivable/ Payable)

E-Mail facility available when we find out this **E-mail** button in any Vouchers/Reports/other modules.



# Following Modules also have E-Mail Facility

- Company Backup from **Utility** menu (for current company only)
- Company Backup by click on **Utility** button in Company List (for multiple companies)
- Data Export
- Print Voucher / Print Preview

## Insert party's E-Mail Id





# **Profile Setup & Create E-Mail Format**

#### Sales Invoice Voucher List



# E-Mail Setup



# E-Mail Setup













# Insert required details





#### Select Attachment



# Select File Type



# Select Log Type



#### E-Mail Format



#### E-Mail Format



#### Generate E-Mail



#### E-Mail Details





# E-Mail Log Report



# E-Mail Log Report



E-Mail facility for **Report** (i.e. A/c. Ledger, Outstanding)



# E-Mail facility for Report



# Create E-Mail profile for Report





# <u>Report</u> $\rightarrow$ Other Report $\rightarrow$ <u>E</u>-Mail Report $\rightarrow$ <u>Profile E-Mail</u>



# Online E-Mail setup: Send voucher through E-Mail when it saved

## Online E-Mail setup



## Online E-Mail setup



## Online E-Mail setup



#### Case-1: When 'List' is selected



39

## Case-2: When 'Yes' is selected

| Cash/Debit  | Debit ▼                            | Invoice Type IGST          |