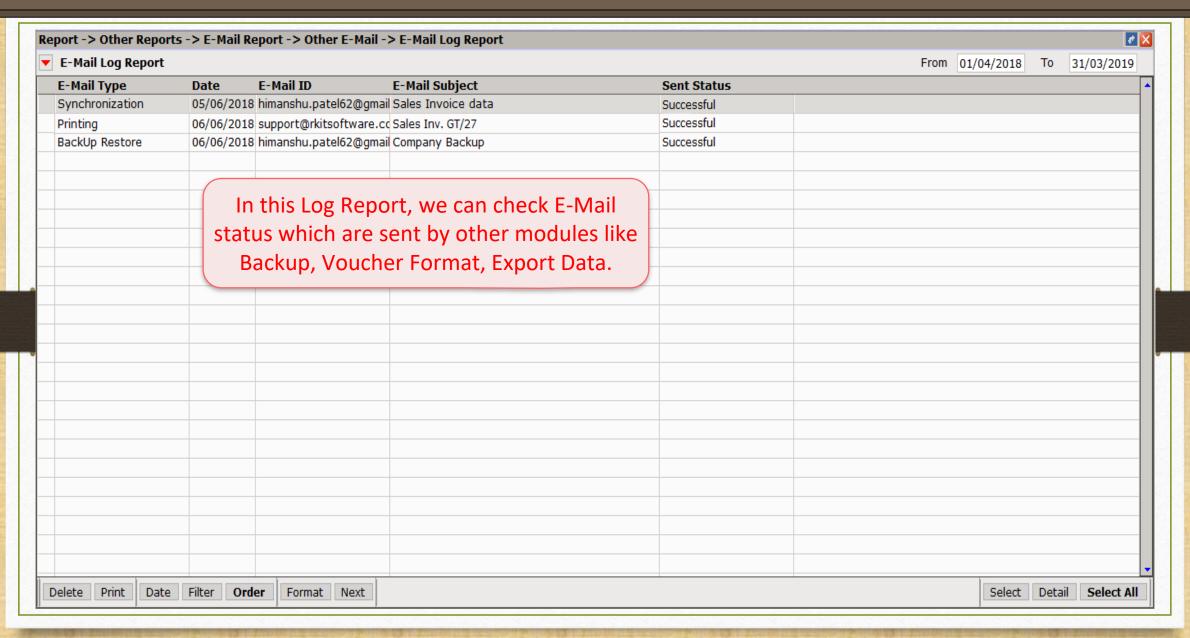

# E-Mail Log Report

# E-Mail Log Report

E-Mail facility for **Report** (i.e. A/c. Ledger, Outstanding)

#### Other E-Mail