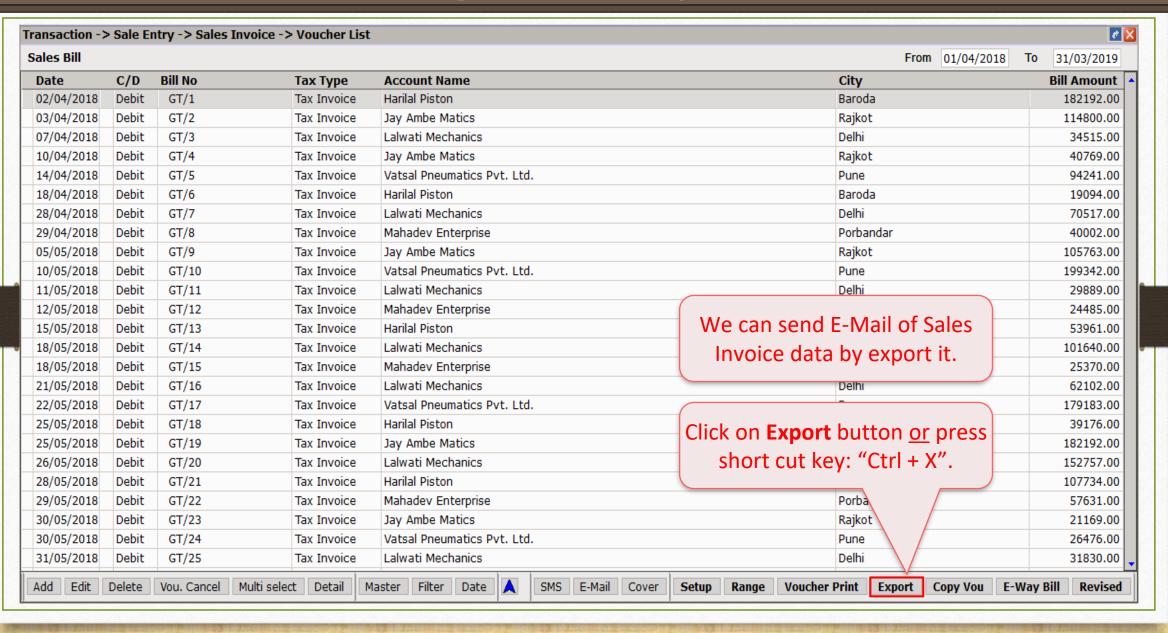

#### Sales Invoice Voucher List

# Export Data (in Zip file) and send through E-Mail (For Import in other Miracle Software)

### Send exported data through E-Mail