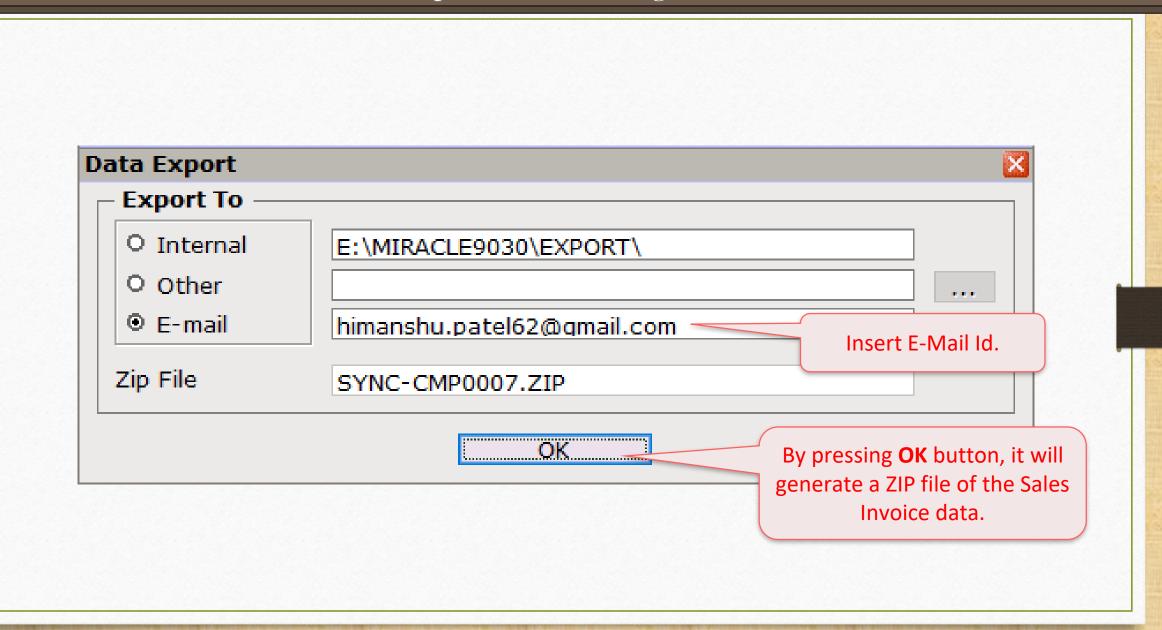

# Export Data (in Zip file) and send through E-Mail (For Import in other Miracle Software)

### Send exported data through E-Mail