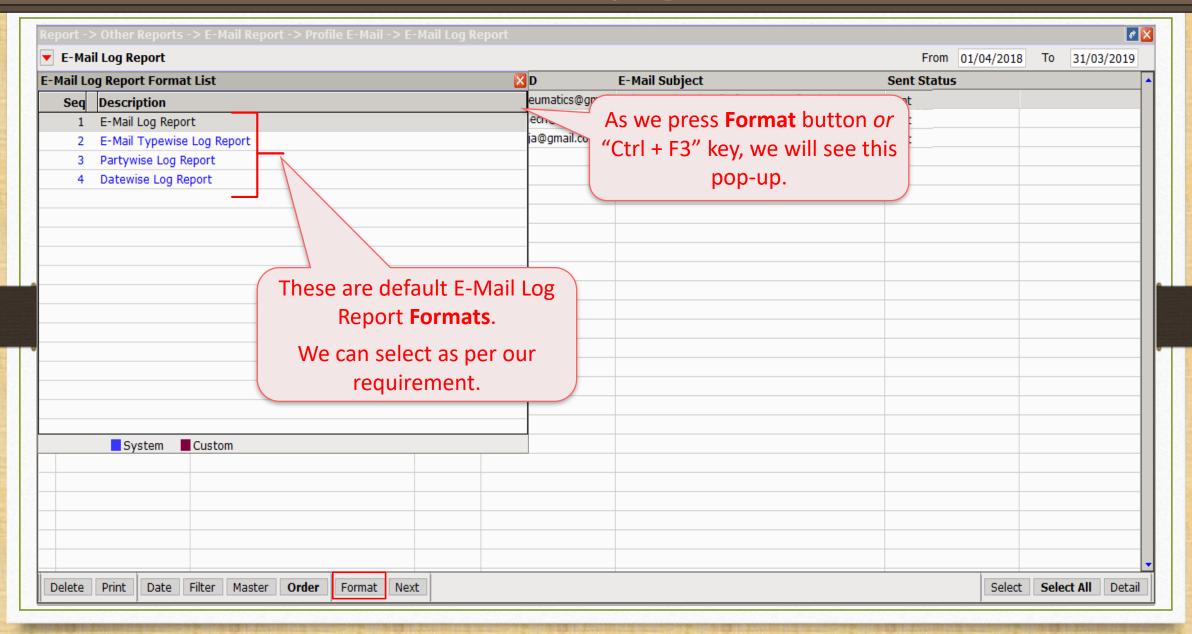

# E-Mail Log Report

# E-Mail Log Report

E-Mail facility for **Report** (i.e. A/c. Ledger, Outstanding)