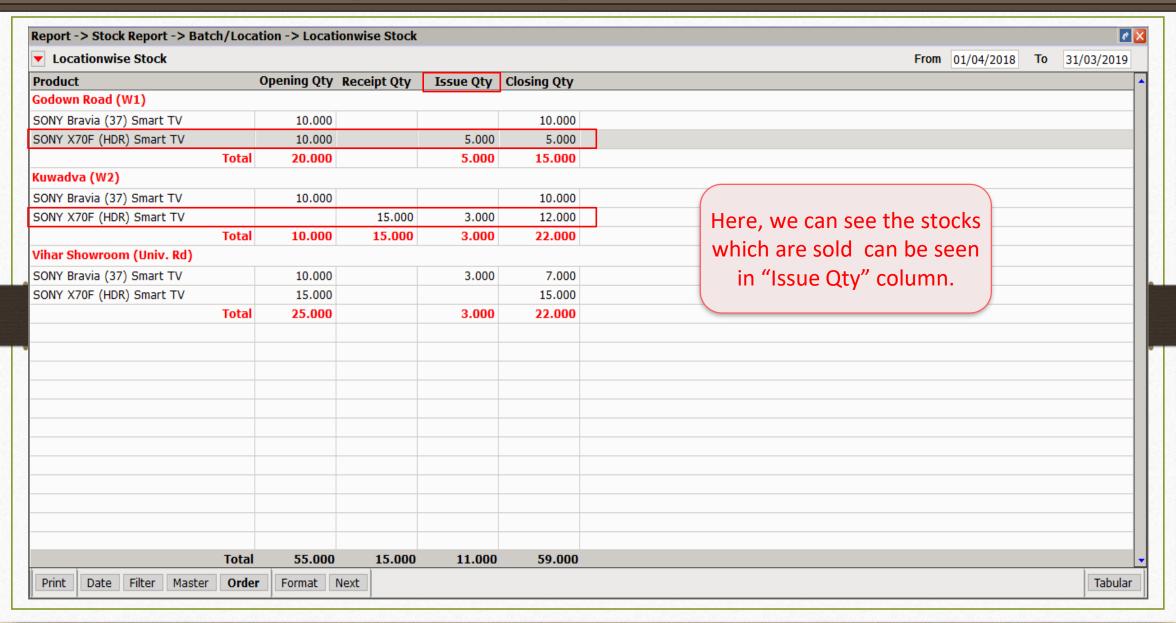

location.
- In Miracle, the "Location wise Stock" facility is given to maintain the stocks location wise.
- The following topics are covered in this document:
  - Setup for Location
  - How to add Locations?
  - Insert Product's Qty Location wise
  - Examples using Purchase & Sales Invoice
  - Location wise Report
  - Entry for Stock transfer between Locations

## <u>Setup</u> → Company Se<u>t</u>up



## <u>S</u>etup → Company Se<u>t</u>up → Advance Setup









#### Other Locations





















#### Location wise Stock





#### Purchase Invoice



#### Select Location



#### Purchase Invoice



## Report $\rightarrow$ Stock Report $\rightarrow$ Batch/Location





#### Select Location



#### Sales Invoice



## Report $\rightarrow$ Stock Report $\rightarrow$ Batch/Location



### Batch/Location wise Stock Report







#### Change Format



#### Change Format











| Transaction -> Stock Transfer -> Add Stock Transfer                                                                   |              |          |                  |                    |                   |           |       |        |  |  |  |  |
|-----------------------------------------------------------------------------------------------------------------------|--------------|----------|------------------|--------------------|-------------------|-----------|-------|--------|--|--|--|--|
| Date                                                                                                                  | 26/10/2018   | Doc No   |                  | From Location      | Godown Road (W1)