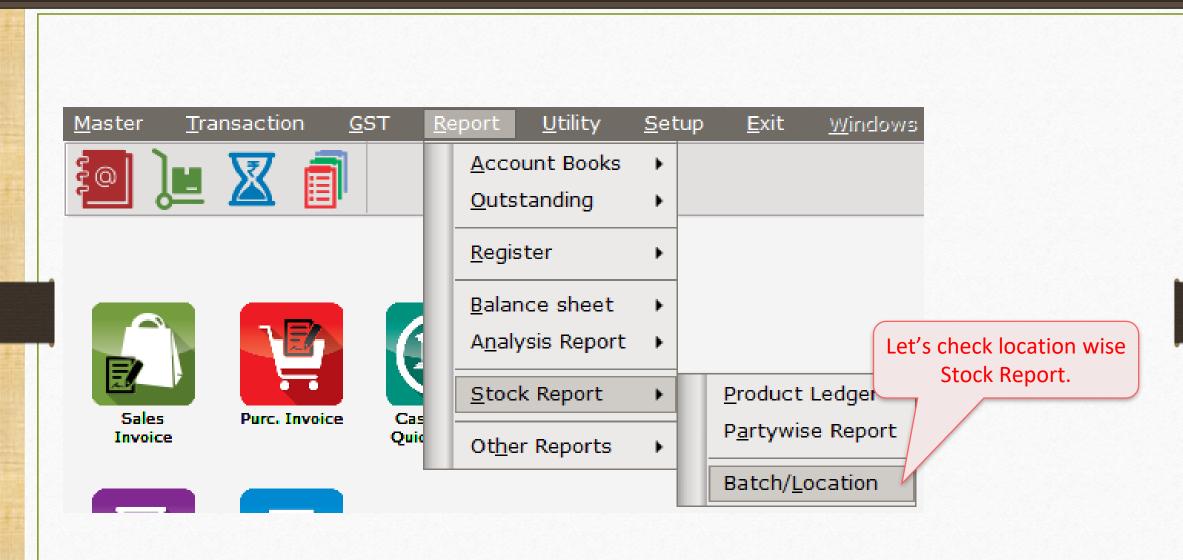

## Report $\rightarrow$ Stock Report $\rightarrow$ Batch/Location

### Report $\rightarrow$ Stock Report $\rightarrow$ Batch/Location