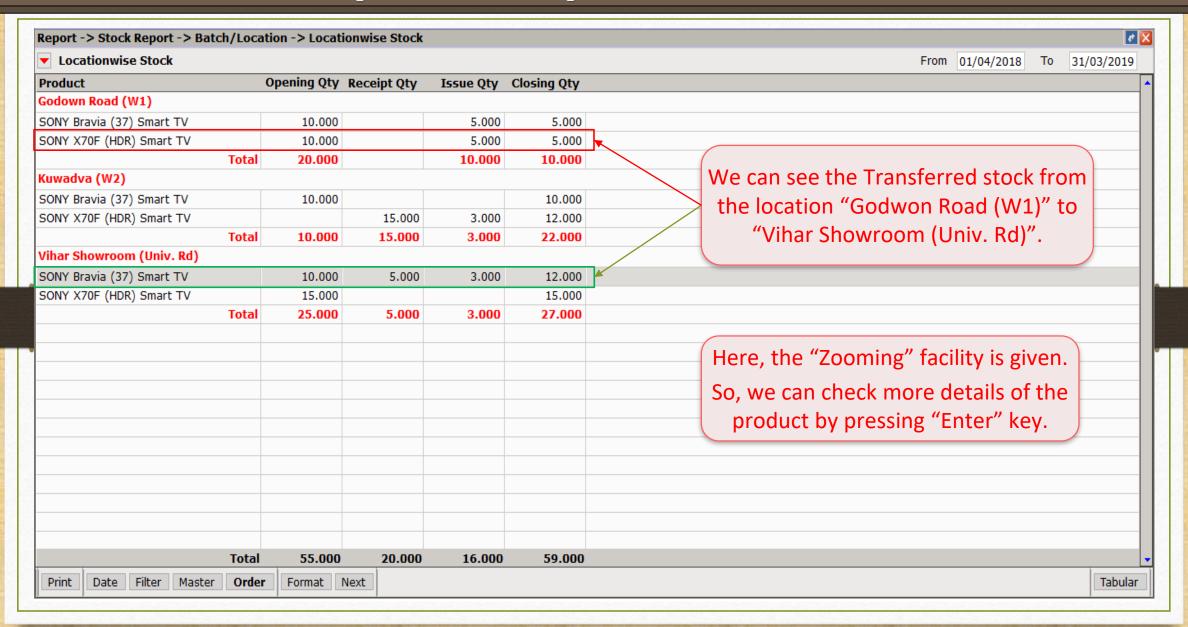

|           |       |        |  |  |  |  |





#### **Location wise Demo**

R. K. House, 16, Vijay Plot, Gondal Road, Rajkot - 360002.

0281 - 24697521

#### STOCK TRANSFER

From: Godown Road (W1)

"Vihar", 12, Vijay Plot B/s Mangrol Roadways

Godown Road Rajkot

To: Vihar Showroom (Univ. Rd)

GF-11, Amiraj Complex Nr. Panchayat Chowk

Univ. Road

Rajkot

Voucher No. :

: 26/10/2018

Date

| Sr. | Product Name              | HSN | Quantity | Unit    | Rate     | Amount    |
|-----|---------------------------|-----|----------|---------|----------|-----------|
| 1   | SONY Bravia (37) Smart TV |     | 5.000    | Numbers | 63500.00 | 317500.00 |

We can see the stock transferred details in 'Print Preview'.

### Report $\rightarrow$ Stock Report $\rightarrow$ Batch/Location