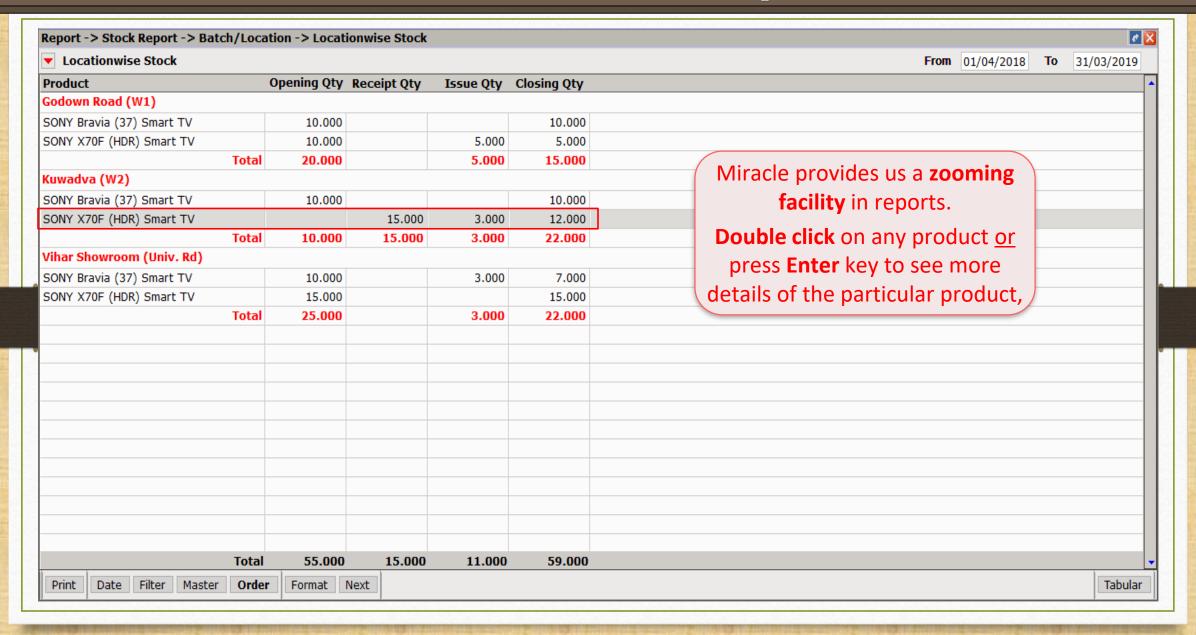

### Batch/Location wise Stock Report

#### Change Format

#### Change Format

| Transaction -> Stock Transfer -> Add Stock Transfer                                                                   |              |          |                  |                    |                   |           |       |        |  |  |  |  |
|-----------------------------------------------------------------------------------------------------------------------|--------------|----------|------------------|--------------------|-------------------|-----------|-------|--------|--|--|--|--|
| Date                                                                                                                  | 26/10/2018   | Doc No   |                  | From Location      | Godown Road (W1)  | )         |       |        |  |  |  |  |
| Voucher No                                                                                                            |              | Doc Date | / /              | To Location        | Vihar Showroom (U | Jniv. Rd) |       |        |  |  |  |  |
| Product Name                                                                                                          |              |          |                  |                    |                   | - 1       | Rate  | Amount |  |  |  |  |
| SONY Bravia (3                                                                                                        | 37) Smart TV |          |                  |                    |                   | 0.000 635 | 00.00 | 0.00   |  |  |  |  |
|                                                                                                                       |              |          |                  |                    |                   |           |       |        |  |  |  |  |
|                                                                                                                       |              |          |                  |                    |                   |           |       |        |  |  |  |  |
|                                                                                                                       |              |          |                  |                    |                   |           |       |        |  |  |  |  |
|                                                                                                                       |              |          |                  |                    |                   |           |       |        |  |  |  |  |
|                                                                                                                       |              |          |                  |                    |                   |           |       |        |  |  |  |  |
|                                                                                                                       |              | I his ii | nformation sh    | ows <b>current</b> |                   |           |       |        |  |  |  |  |
|                                                                                                                       |              |          |                  |                    |                   |           |       |        |  |  |  |  |
|                                                                                                                       |              | at s     | elected location | ns <b>before</b>   |                   |           |       |        |  |  |  |  |
|                                                                                                                       |              |          | transferrin      |                    |                   |           |       |        |  |  |  |  |
|                                                                                                                       |              |          | transiering      | <b>b</b> It.       |                   |           |       |        |  |  |  |  |
|                                                                                                                       |              |          |                  |                    |                   |           |       |        |  |  |  |  |
|                                                                                                                       |              |          |                  |                    |                   |           |       |        |  |  |  |  |
| Total Entry : 0                                                                                                       |              |          |                  |                    |                   |           |       |        |  |  |  |  |
| Stock for SONY Bravia (37) Smart TV For Godown Road (W1) Is Qty 10.000 And for Vihar Showroom (Univ. Rd) Is Qty 7.000 |              |          |                  |                    |                   |           |       |        |  |  |  |  |
|                                                                                                                       |              |          |                  |                    |                   |           |       |        |  |  |  |  |
|                                                                                                                       |              |          |                  |                    |                   |           |       |        |  |  |  |  |
| Narration                                                                                                             |              |          |                  |                    |                   |           |       |        |  |  |  |  |
|                                                                                                                       |              |          |                  |                    | Bill Amour        | nt        |       |        |  |  |  |  |
|                                                                                                                       |              |          |                  |                    |                   | ОК        | Pr    | rint   |  |  |  |  |
|                                                                                                                       |              |          |                  |                    |                   |           |       |        |  |  |  |  |