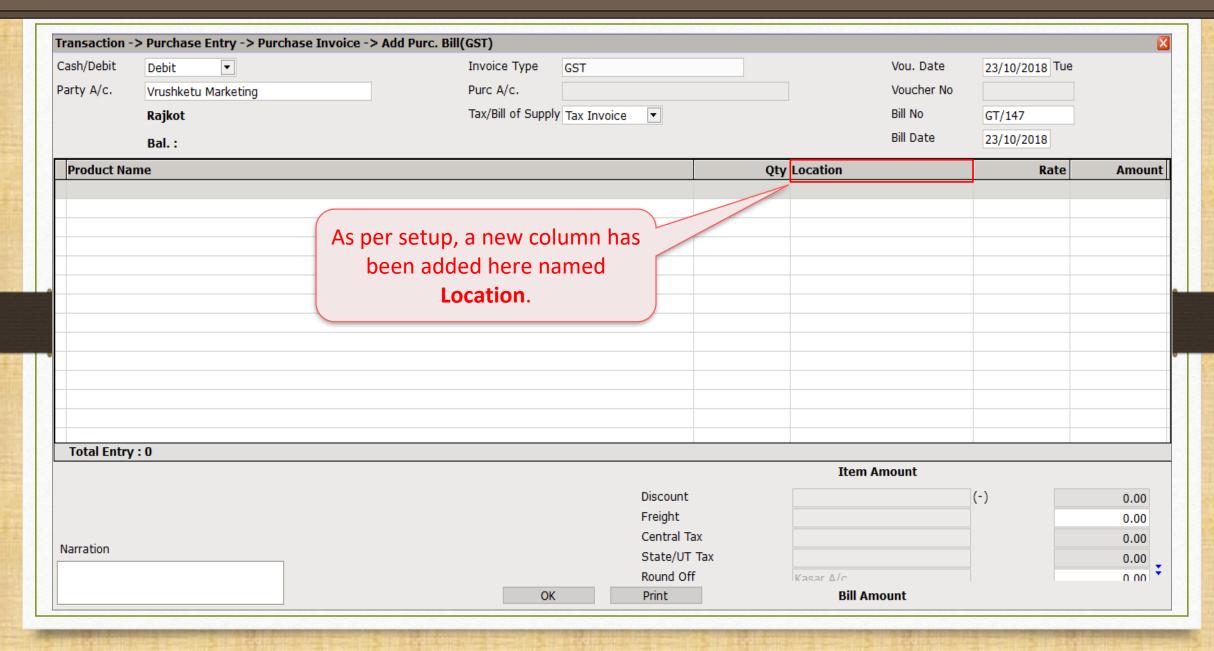

ck" in Miracle?





- The organizations like Showrooms, Distributors, Wholesalers, Retailers which have multiple Warehouses/Godown set across different locations to store the stock at, they need to maintain these inventories for each location.
- In Miracle, the "Location wise Stock" facility is given to maintain the stocks location wise.
- The following topics are covered in this document:
  - Setup for Location
  - How to add Locations?
  - Insert Product's Qty Location wise
  - Examples using Purchase & Sales Invoice
  - Location wise Report
  - Entry for Stock transfer between Locations

## <u>Setup</u> → Company Se<u>t</u>up



## <u>S</u>etup → Company Se<u>t</u>up → Advance Setup









#### Other Locations





















#### Location wise Stock





#### Purchase Invoice



#### Select Location



#### Purchase Invoice



## Report $\rightarrow$ Stock Report $\rightarrow$ Batch/Location





#### Select Location



#### Sales Invoice



## Report $\rightarrow$ Stock Report $\rightarrow$ Batch/Location



### Batch/Location wise Stock Report







#### Change Format



#### Change Format











| Transaction -> Stock Transfer -> Add Stock Transfer                                                                   |              |          |                  |                    |                   |           |       |        |  |  |  |  |
|-----------------------------------------------------------------------------------------------------------------------|--------------|----------|------------------|--------------------|-------------------|-----------