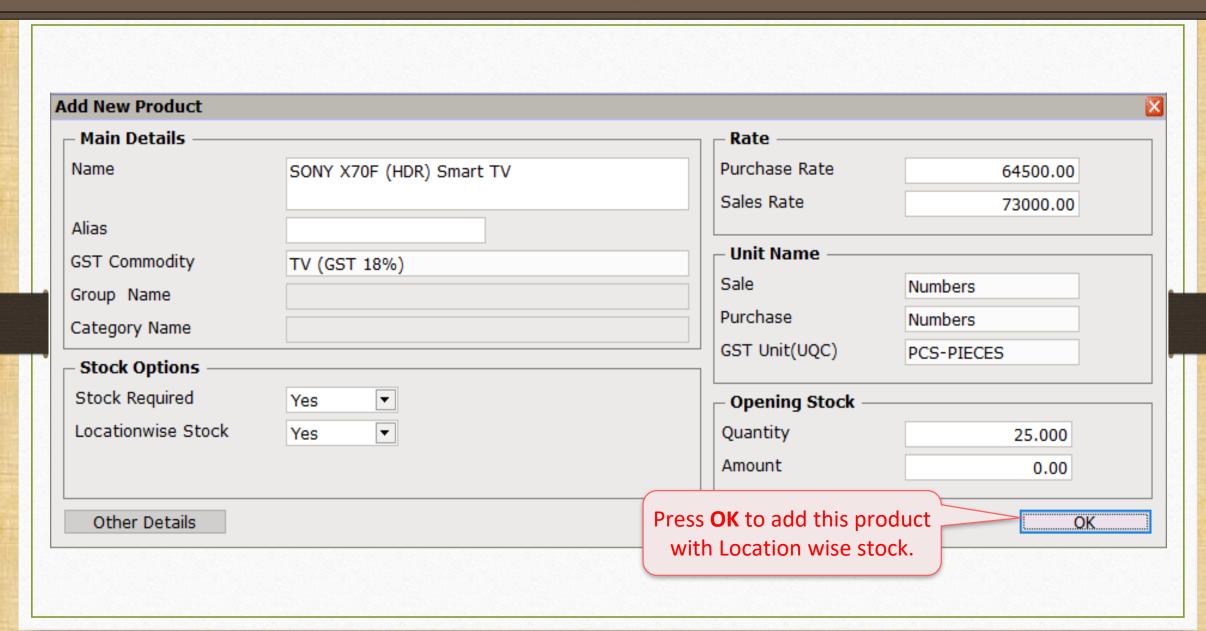

How to set up for "Location wise Stock" in Miracle?

- The organizations like Showrooms, Distributors, Wholesalers, Retailers which have multiple Warehouses/Godown set across different locations to store the stock at, they need to maintain these inventories for each location.
- In Miracle, the "Location wise Stock" facility is given to maintain the stocks location wise.
- The following topics are covered in this document:
  - Setup for Location
  - How to add Locations?
  - Insert Product's Qty Location wise
  - Examples using Purchase & Sales Invoice
  - Location wise Report
  - Entry for Stock transfer between Locations