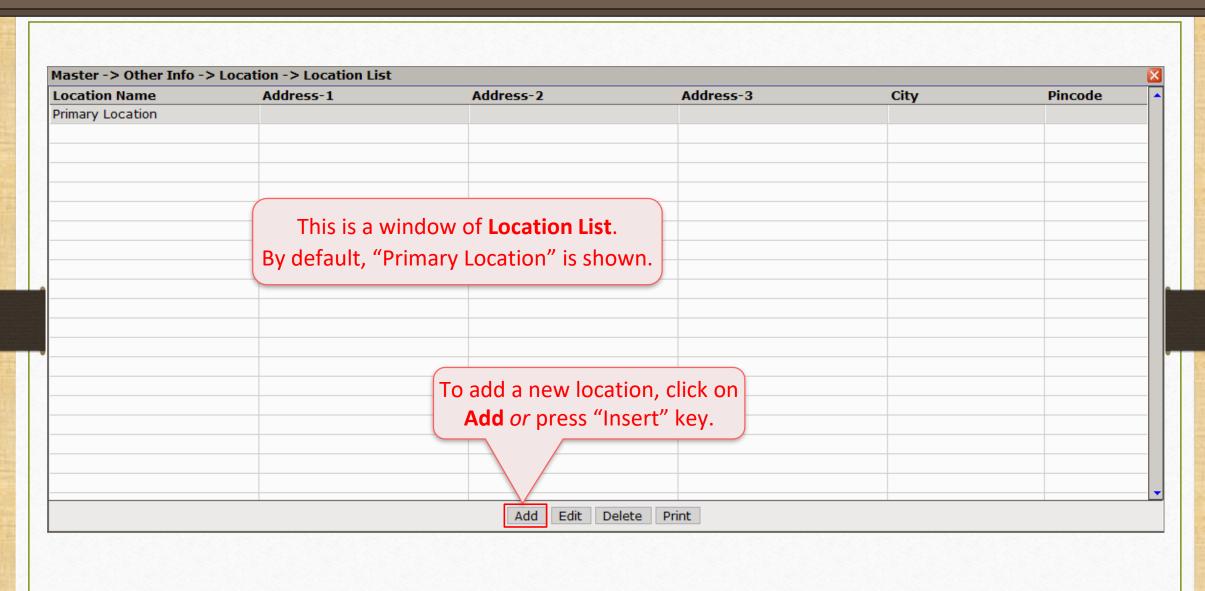

How to set up for "Location wise Stock" in Miracle?





- The organizations like Showrooms, Distributors, Wholesalers, Retailers which have multiple Warehouses/Godown set across different locations to store the stock at, they need to maintain these inventories for each location.
- In Miracle, the "Location wise Stock" facility is given to maintain the stocks location wise.
- The following topics are covered in this document:
  - Setup for Location
  - How to add Locations?
  - Insert Product's Qty Location wise
  - Examples using Purchase & Sales Invoice
  - Location wise Report
  - Entry for Stock transfer between Locations

## <u>Setup</u> → Company Se<u>t</u>up



## <u>S</u>etup → Company Se<u>t</u>up → Advance Setup









#### Other Locations





















#### Location wise Stock





#### Purchase Invoice



#### Select Location



#### Purchase Invoice



## Report $\rightarrow$ Stock Report $\rightarrow$ Batch/Location





#### Select Location



#### Sales Invoice



## Report $\rightarrow$ Stock Report $\rightarrow$ Batch/Location



### Batch/Location wise Stock Report







#### Change Format



#### Change Format











| Transaction -> Stock Transfer -> Add Stock Transfer                                                                   |              |          |                  |                    |                   |           |       |        |  |  |  |  |
|----------------------------------------------------------------------------------------------------------------------