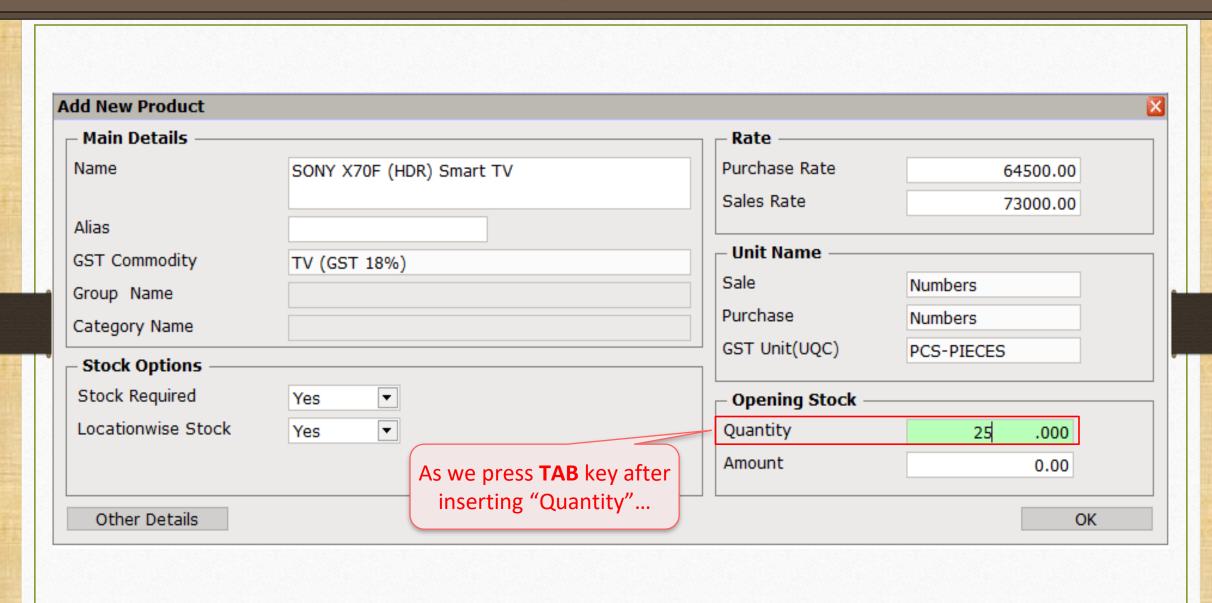

How to set up for "Location wise Stock" in Miracle?

- The organizations like Showrooms, Distributors, Wholesalers, Retailers which have multiple Warehouses/Godown set across different locations to store the stock at, they need to maintain these inventories for each location.
- In Miracle, the "Location wise Stock" facility is given to maintain the stocks location wise.
- The following topics are covered in this document:
  - Setup for Location
  - How to add Locations?
  - Insert Product's Qty Location wise
  - Examples using Purchase & Sales Invoice
  - Location wise Report
  - Entry for Stock transfer between Locations