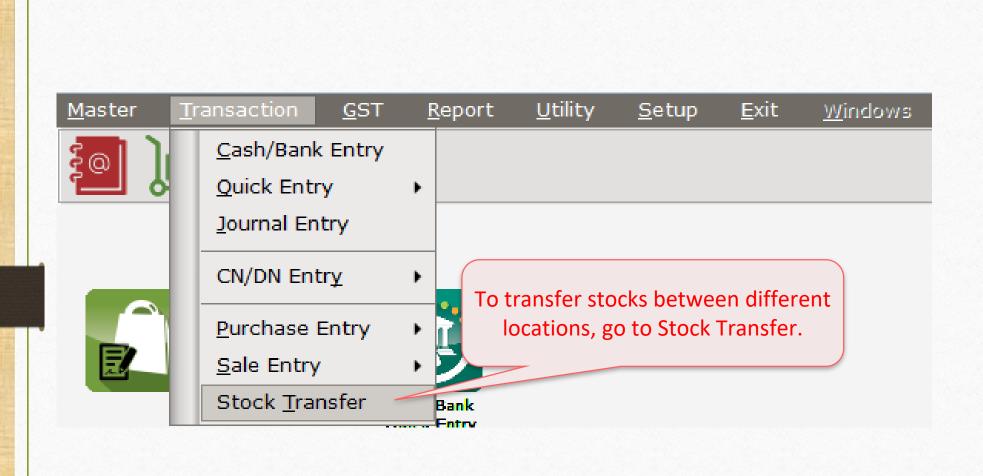

How to set up for "Location wise Stock" in Miracle?

- The organizations like Showrooms, Distributors, Wholesalers, Retailers which have multiple Warehouses/Godown set across different locations to store the stock at, they need to maintain these inventories for each location.
- In Miracle, the "Location wise Stock" facility is given to maintain the stocks location wise.
- The following topics are covered in this document:
  - Setup for Location
  - How to add Locations?
  - Insert Product's Qty Location wise
  - Examples using Purchase & Sales Invoice
  - Location wise Report
  - Entry for Stock transfer between Locations