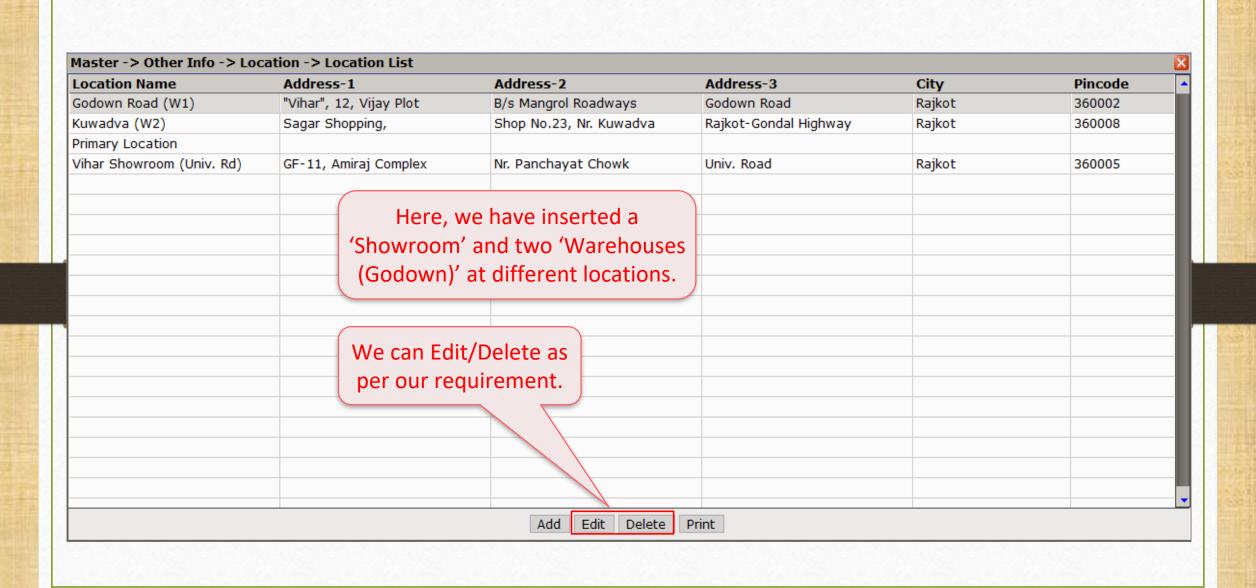

How to set up for "Location wise Stock" in Miracle?





- The organizations like Showrooms, Distributors, Wholesalers, Retailers which have multiple Warehouses/Godown set across different locations to store the stock at, they need to maintain these inventories for each location.
- In Miracle, the "Location wise Stock" facility is given to maintain the stocks location wise.
- The following topics are covered in this document:
  - Setup for Location
  - How to add Locations?
  - Insert Product's Qty Location wise
  - Examples using Purchase & Sales Invoice
  - Location wise Report
  - Entry for Stock transfer between Locations

## <u>Setup</u> → Company Se<u>t</u>up



## <u>S</u>etup → Company Se<u>t</u>up → Advance Setup









#### Other Locations





















#### Location wise Stock





#### Purchase Invoice



#### Select Location



#### Purchase Invoice



## Report $\rightarrow$ Stock Report $\rightarrow$ Batch/Location





#### Select Location



#### Sales Invoice



## Report $\rightarrow$ Stock Report $\rightarrow$ Batch/Location



### Batch/Location wise Stock Report







#### Change Format



#### Change Format











| Transaction -> Stock Transfer -> Add Stock Transfer                                                                   |              |          |                  |                    |                   |           |       |        |  |  |  |  |
|-----------------------------------------------------------------------------------------------------------------------|--------------|---------