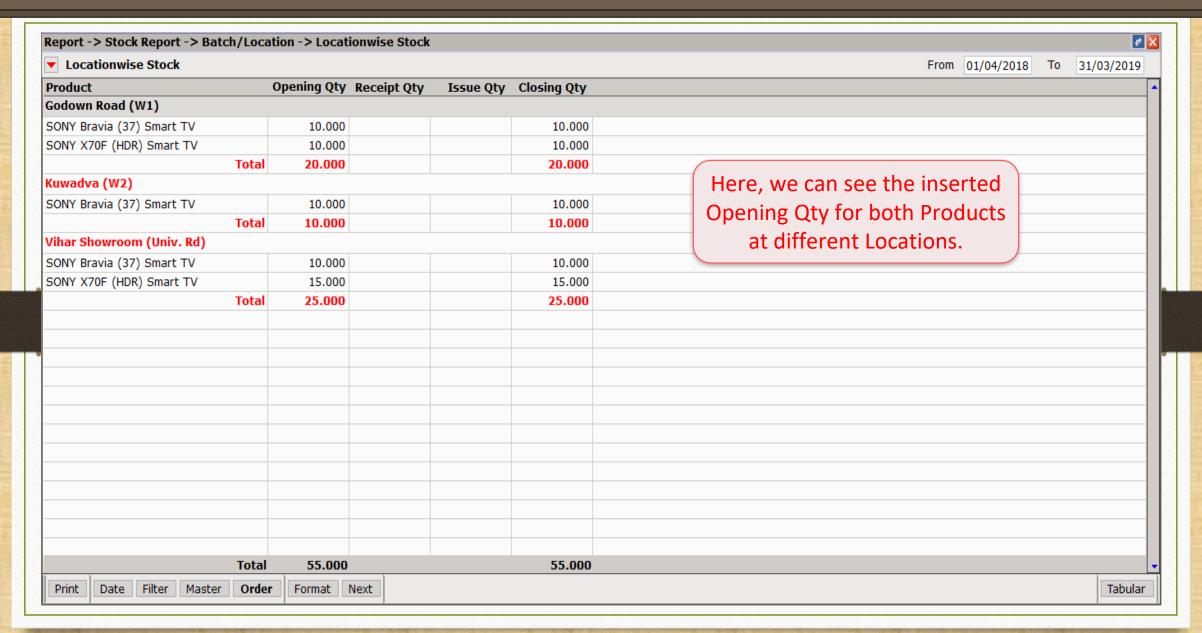

## Report $\rightarrow$ Stock Report $\rightarrow$ Batch/Location

### Batch/Location wise Stock Report