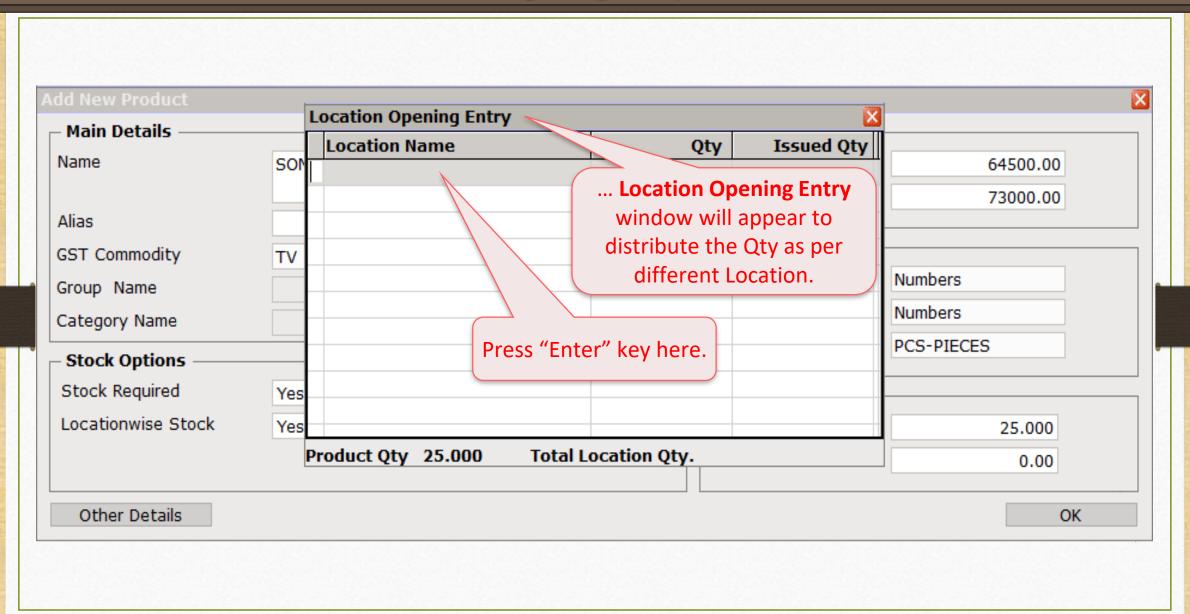

How to set up for "Location wise Stock" in Miracle?

- The organizations like Showrooms, Distributors, Wholesalers, Retailers which have multiple Warehouses/Godown set across different locations to store the stock at, they need to maintain these inventories for each location.
- In Miracle, the "Location wise Stock" facility is given to maintain the stocks location wise.
- The following topics are covered in this document:
  - Setup for Location
  - How to add Locations?
  - Insert Product's Qty Location wise
  - Examples using Purchase & Sales Invoice
  - Location wise Report
  - Entry for Stock transfer between Locations