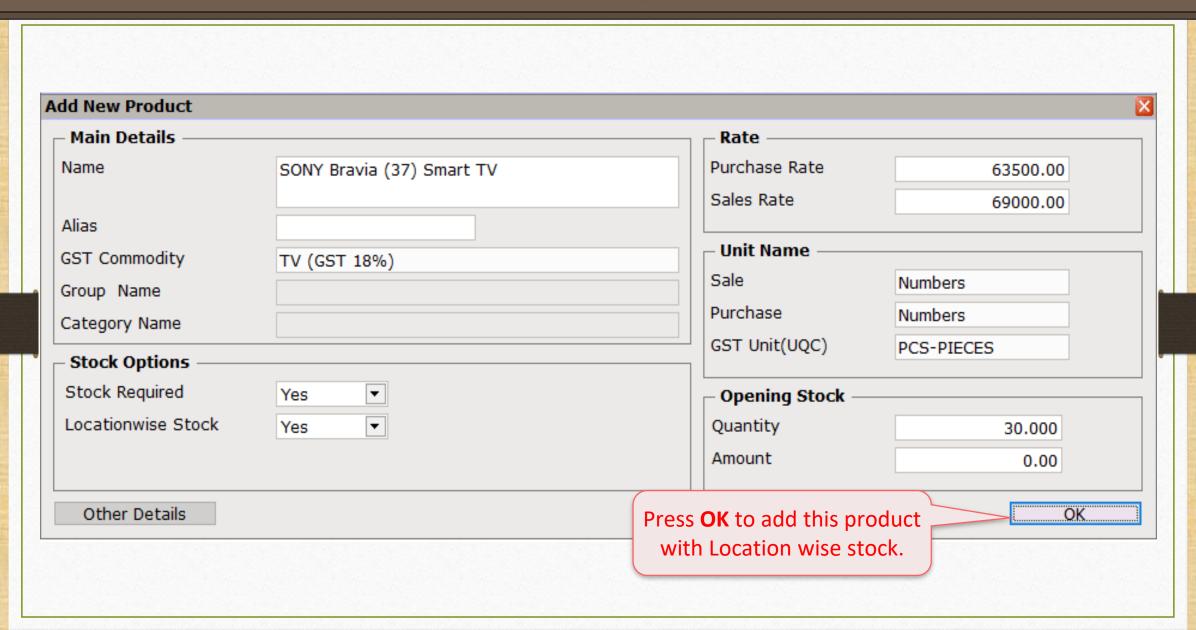

How to set up for "Location wise Stock" in Miracle?

- The organizations like Showrooms, Distributors, Wholesalers, Retailers which have multiple Warehouses/Godown set across different locations to store the stock at, they need to maintain these inventories for each location.
- In Miracle, the "Location wise Stock" facility is given to maintain the stocks location wise.
- The following topics are covered in this document:
  - Setup for Location
  - How to add Locations?
  - Insert Product's Qty Location wise
  - Examples using Purchase & Sales Invoice
  - Location wise Report
  - Entry for Stock transfer between Locations