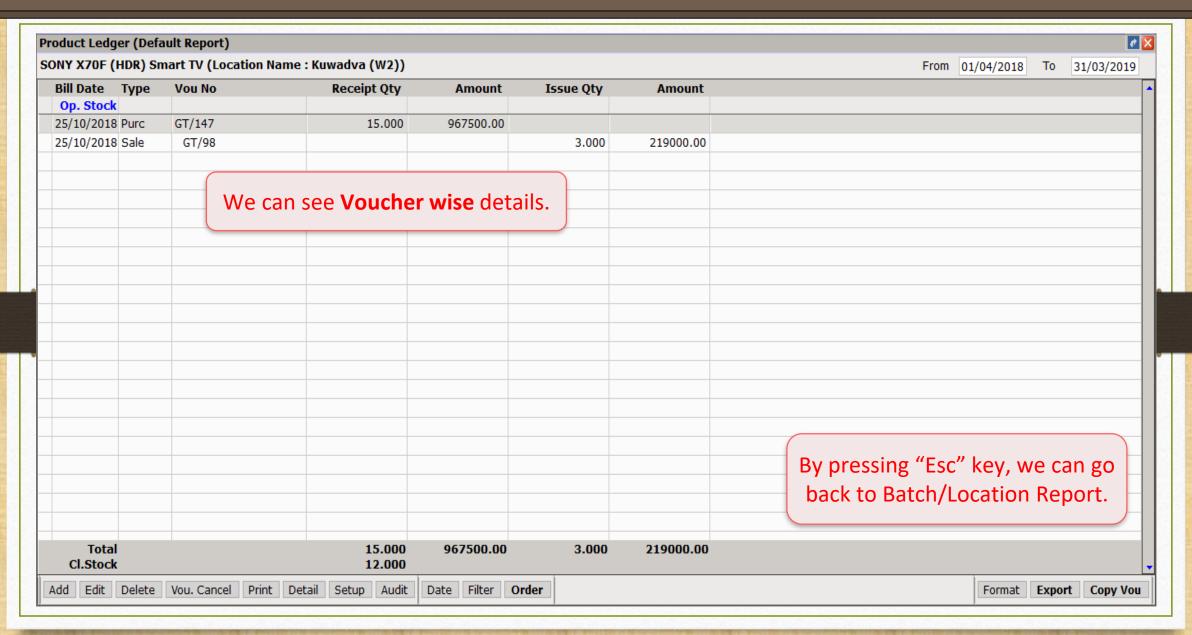

## Report $\rightarrow$ Stock Report $\rightarrow$ Batch/Location

### Batch/Location wise Stock Report