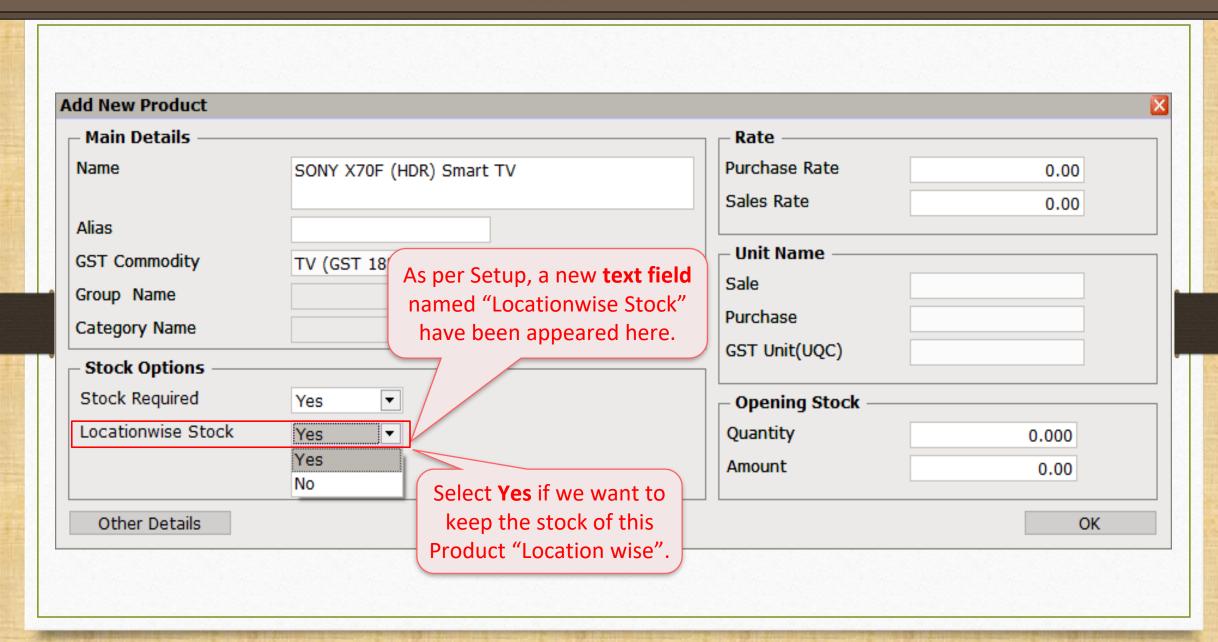

How to set up for "Location wise Stock" in Miracle?





- The organizations like Showrooms, Distributors, Wholesalers, Retailers which have multiple Warehouses/Godown set across different locations to store the stock at, they need to maintain these inventories for each location.
- In Miracle, the "Location wise Stock" facility is given to maintain the stocks location wise.
- The following topics are covered in this document:
  - Setup for Location
  - How to add Locations?
  - Insert Product's Qty Location wise
  - Examples using Purchase & Sales Invoice
  - Location wise Report
  - Entry for Stock transfer between Locations

## <u>Setup</u> → Company Se<u>t</u>up



## <u>S</u>etup → Company Se<u>t</u>up → Advance Setup









#### Other Locations





















#### Location wise Stock





#### Purchase Invoice



#### Select Location



#### Purchase Invoice



## Report $\rightarrow$ Stock Report $\rightarrow$ Batch/Location





#### Select Location



#### Sales Invoice



## Report $\rightarrow$ Stock Report $\rightarrow$ Batch/Location



### Batch/Location wise Stock Report







#### Change Format



#### Change Format











| Transaction -> Stock Transfer -> Add Stock Transfer                                                                   |              |          |                  |                    |                   |           |       |        |  |  |  |  |
|-----------------------------------------------------------------------------------------------------------------------|--------------|----------|