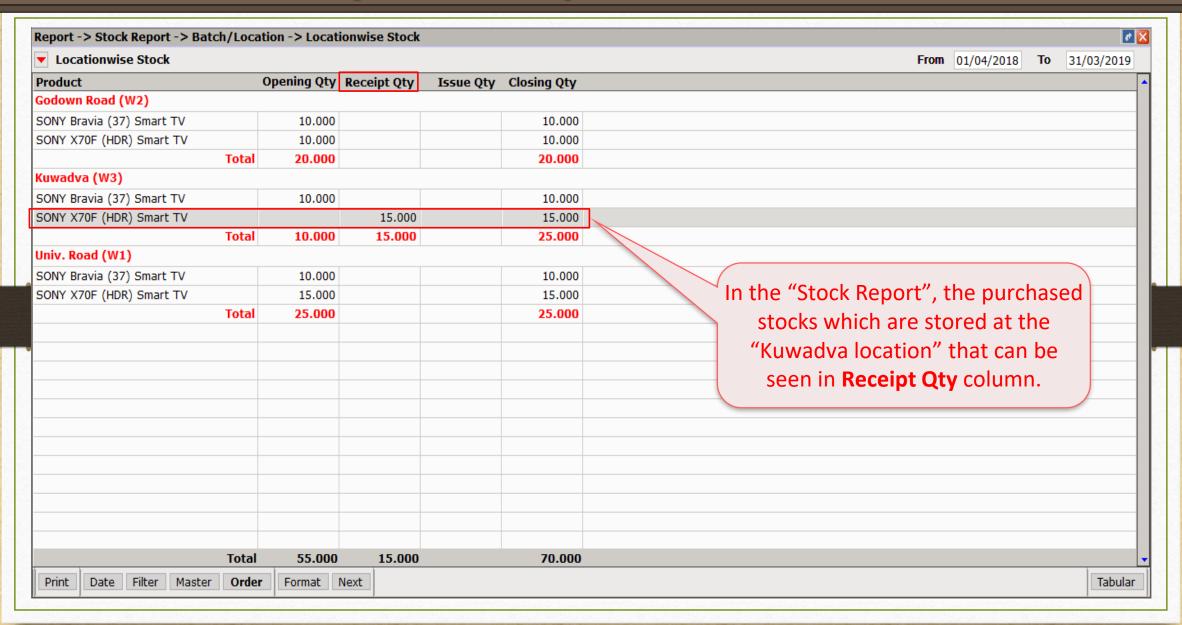

## Report $\rightarrow$ Stock Report $\rightarrow$ Batch/Location

### Batch/Location wise Stock Report