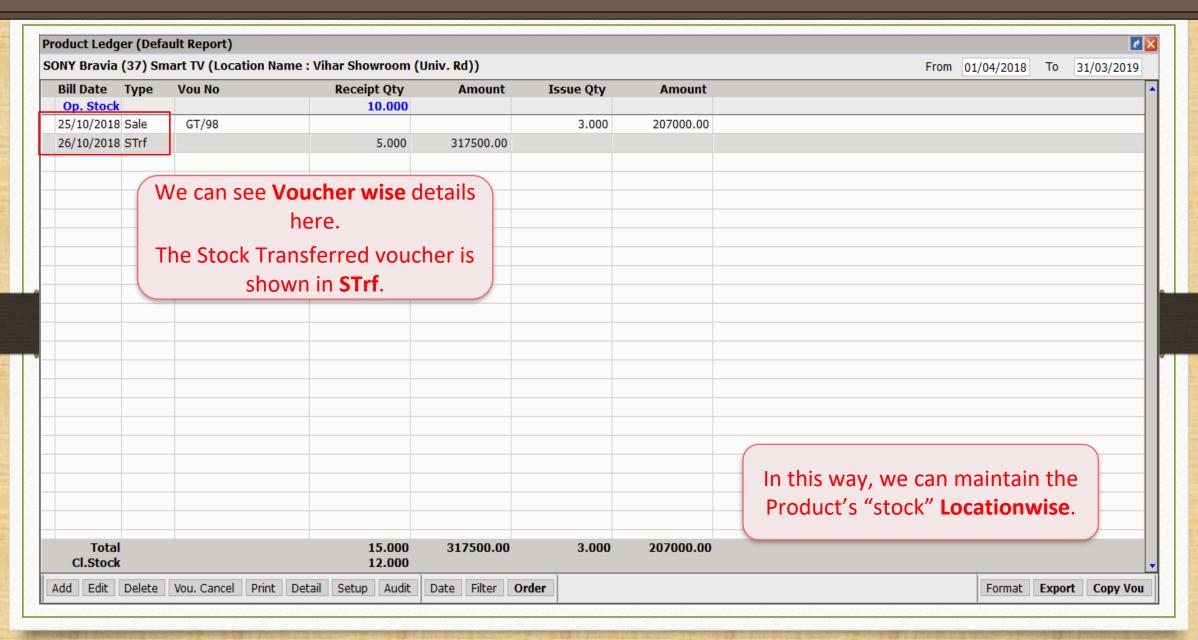

|           |       |        |  |  |  |  |





#### **Location wise Demo**

R. K. House, 16, Vijay Plot, Gondal Road, Rajkot - 360002.

0281 - 24697521

#### STOCK TRANSFER

From: Godown Road (W1)

"Vihar", 12, Vijay Plot B/s Mangrol Roadways

Godown Road Rajkot

To: Vihar Showroom (Univ. Rd)

GF-11, Amiraj Complex Nr. Panchayat Chowk

Univ. Road

Rajkot

Voucher No. :

: 26/10/2018

Date

| Sr. | Product Name              | HSN | Quantity | Unit    | Rate     | Amount    |
|-----|---------------------------|-----|----------|---------|----------|-----------|
| 1   | SONY Bravia (37) Smart TV |     | 5.000    | Numbers | 63500.00 | 317500.00 |

We can see the stock transferred details in 'Print Preview'.

### Report $\rightarrow$ Stock Report $\rightarrow$ Batch/Location