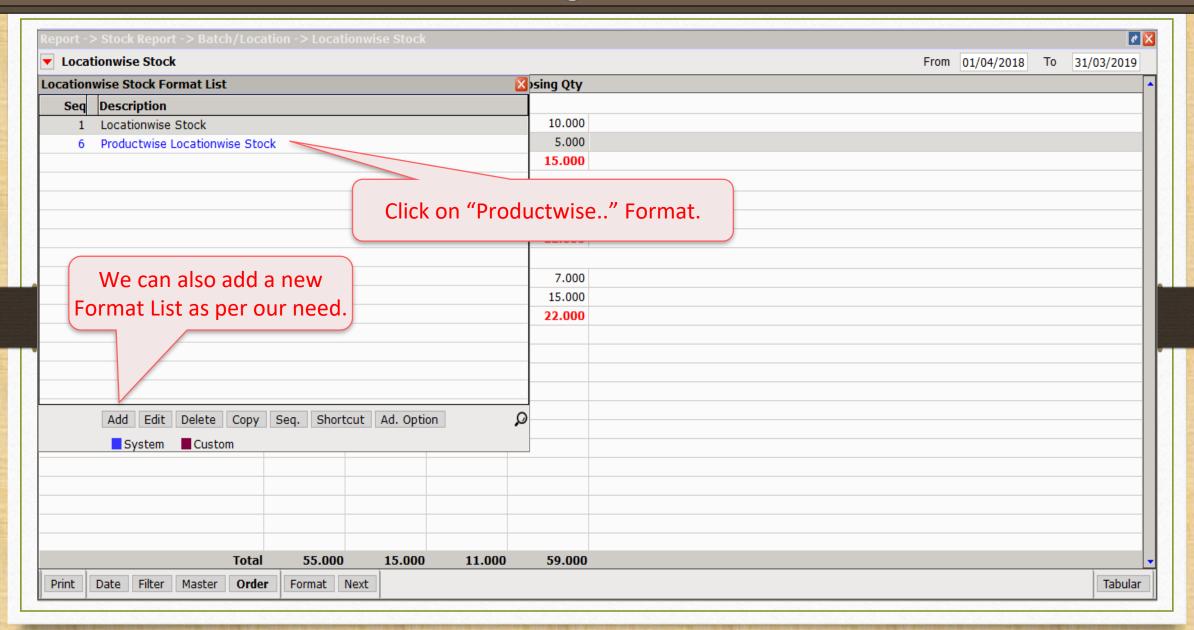

#### Change Format

#### Change Format

| Transaction -> Stock Transfer -> Add Stock Transfer                                                                   |              |          |                  |                    |                   |           |       |        |  |  |  |  |
|-----------------------------------------------------------------------------------------------------------------------|--------------|----------|------------------|--------------------|-------------------|-----------|-------|--------|--|--|--|--|
| Date                                                                                                                  | 26/10/2018   | Doc No   |                  | From Location      | Godown Road (W1)  | )         |       |        |  |  |  |  |
| Voucher No                                                                                                            |              | Doc Date | / /              | To Location        | Vihar Showroom (U | Jniv. Rd) |       |        |  |  |  |  |
| Product Name                                                                                                          |              |          |                  |                    |                   | - 1       | Rate  | Amount |  |  |  |  |
| SONY Bravia (3                                                                                                        | 37) Smart TV |          |                  |                    |                   | 0.000 635 | 00.00 | 0.00   |  |  |  |  |
|                                                                                                                       |              |          |                  |                    |                   |           |       |        |  |  |  |  |
|                                                                                                                       |              |          |                  |                    |                   |           |       |        |  |  |  |  |
|                                                                                                                       |              |          |                  |                    |                   |           |       |        |  |  |  |  |
|                                                                                                                       |              |          |                  |                    |                   |           |       |        |  |  |  |  |
|                                                                                                                       |              |          |                  |                    |                   |           |       |        |  |  |  |  |
|                                                                                                                       |              | I his ii | nformation sh    | ows <b>current</b> |                   |           |       |        |  |  |  |  |
|                                                                                                                       |              |          |                  |                    |                   |           |       |        |  |  |  |  |
|                                                                                                                       |              | at s     | elected location | ns <b>before</b>   |                   |           |       |        |  |  |  |  |
|                                                                                                                       |              |          | transferrin      |                    |                   |           |       |        |  |  |  |  |
|                                                                                                                       |              |          | transiering      | <b>b</b> It.       |                   |           |       |        |  |  |  |  |
|                                                                                                                       |              |          |                  |                    |                   |           |       |        |  |  |  |  |
|                                                                                                                       |              |          |                  |                    |                   |           |       |        |  |  |  |  |
| Total Entry : 0                                                                                                       |              |          |                  |                    |                   |           |       |        |  |  |  |  |
| Stock for SONY Bravia (37) Smart TV For Godown Road (W1) Is Qty 10.000 And for Vihar Showroom (Univ. Rd) Is Qty 7.000 |              |          |                  |                    |                   |           |       |        |  |  |  |  |
|                                                                                                                       |              |          |                  |                    |                   |           |       |        |  |  |  |  |
|                                                                                                                       |              |          |                  |                    |                   |           |       |        |  |  |  |  |
| Narration                                                                                                             |              |          |                  |                    |                   |           |       |        |  |  |  |  |
|                                                                                                                       |              |          |                  |                    | Bill Amour        | nt        |       |        |  |  |  |  |
|                                                                                                                       |              |          |                  |                    |                   | ОК        | Pr    | rint   |  |  |  |  |
|                                                                                                                       |              |          |                  |                    |                   |           |       |        |  |  |  |  |