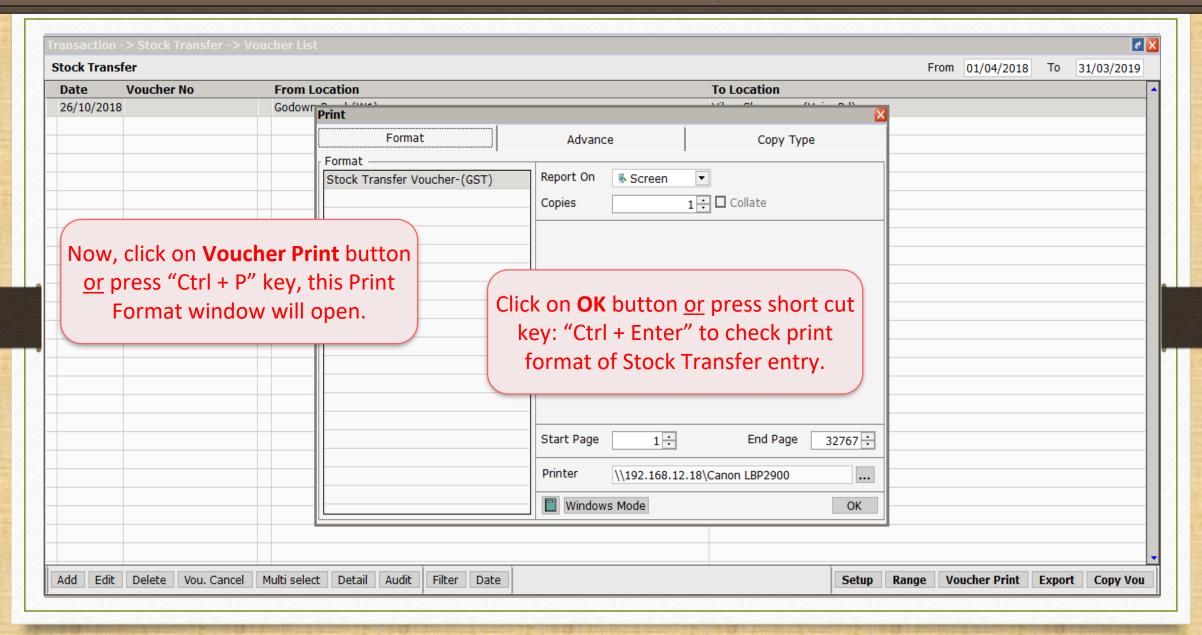

|           |       |        |  |  |  |  |
|                                                                                                                       |              |          |                  |                    | Bill Amour        | nt        |       |        |  |  |  |  |
|                                                                                                                       |              |          |                  |                    |                   | ОК        | Pr    | rint   |  |  |  |  |
|                                                                                                                       |              |          |                  |                    |                   |           |       |        |  |  |  |  |





#### **Location wise Demo**

R. K. House, 16, Vijay Plot, Gondal Road, Rajkot - 360002.

0281 - 24697521

#### STOCK TRANSFER

From: Godown Road (W1)

"Vihar", 12, Vijay Plot B/s Mangrol Roadways

Godown Road Rajkot

To: Vihar Showroom (Univ. Rd)

GF-11, Amiraj Complex Nr. Panchayat Chowk

Univ. Road

Rajkot

Voucher No. :

: 26/10/2018

Date

| Sr. | Product Name              | HSN | Quantity | Unit    | Rate     | Amount    |
|-----|---------------------------|-----|----------|---------|----------|-----------|
| 1   | SONY Bravia (37) Smart TV |     | 5.000    | Numbers | 63500.00 | 317500.00 |

We can see the stock transferred details in 'Print Preview'.

### Report $\rightarrow$ Stock Report $\rightarrow$ Batch/Location