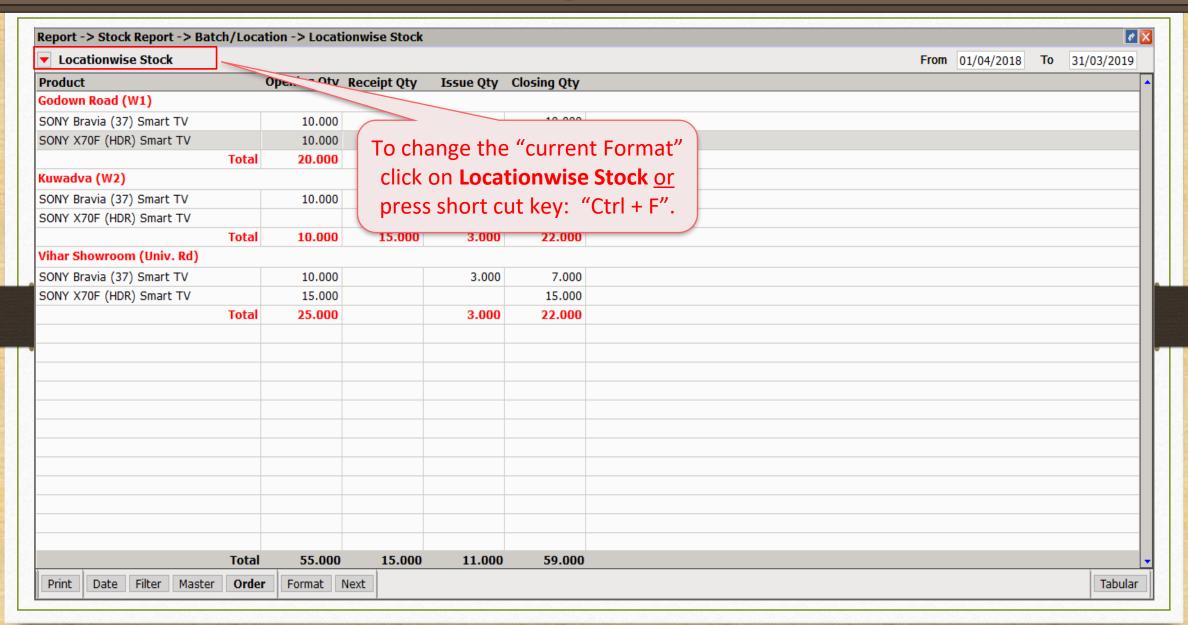

## Report $\rightarrow$ Stock Report $\rightarrow$ Batch/Location

### Batch/Location wise Stock Report

#### Change Format