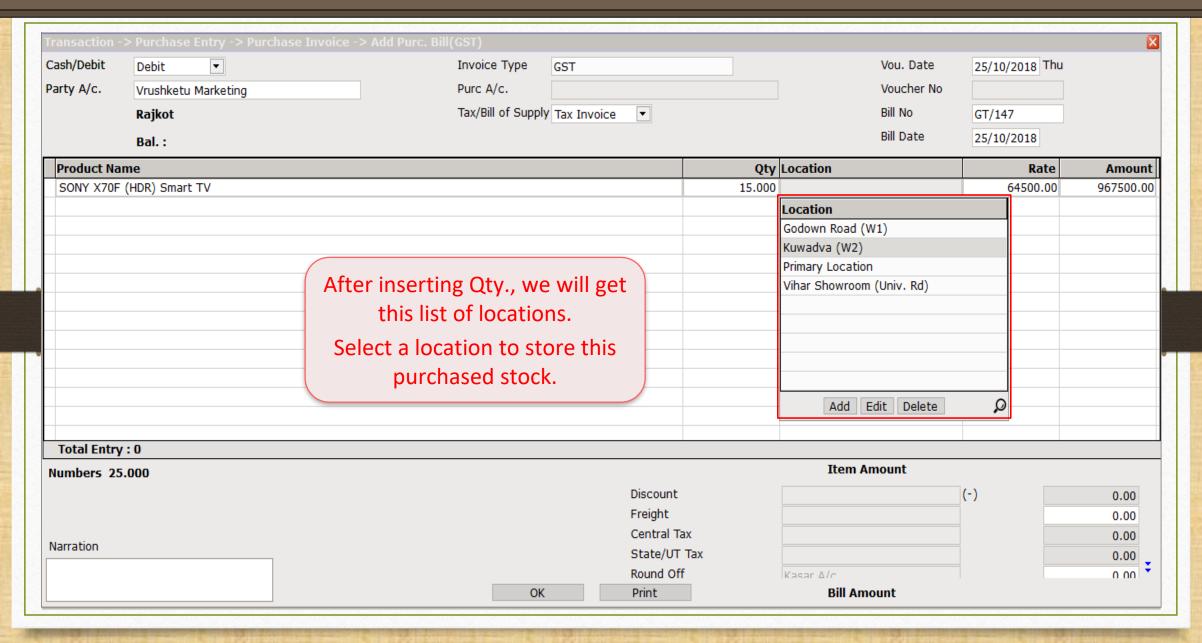

he organizations like Showrooms, Distributors, Wholesalers, Retailers which have multiple Warehouses/Godown set across different locations to store the stock at, they need to maintain these inventories for each location.
- In Miracle, the "Location wise Stock" facility is given to maintain the stocks location wise.
- The following topics are covered in this document:
  - Setup for Location
  - How to add Locations?
  - Insert Product's Qty Location wise
  - Examples using Purchase & Sales Invoice
  - Location wise Report
  - Entry for Stock transfer between Locations

## <u>Setup</u> → Company Se<u>t</u>up



## <u>S</u>etup → Company Se<u>t</u>up → Advance Setup









#### Other Locations





















#### Location wise Stock





#### Purchase Invoice



#### Select Location



#### Purchase Invoice



## Report $\rightarrow$ Stock Report $\rightarrow$ Batch/Location





#### Select Location



#### Sales Invoice



## Report $\rightarrow$ Stock Report $\rightarrow$ Batch/Location



### Batch/Location wise Stock Report







#### Change Format



#### Change Format











| Transaction -> Stock Transfer -> Add Stock Transfer                                                                   |              |          |                  |                    |                   |           |       |        |  |  |  |  |
|-----------------------------------------------------------------------------------------------------------------------|--------------|----------|------------------|--------------------|-------------------|-----------|-------|--------|--|--|