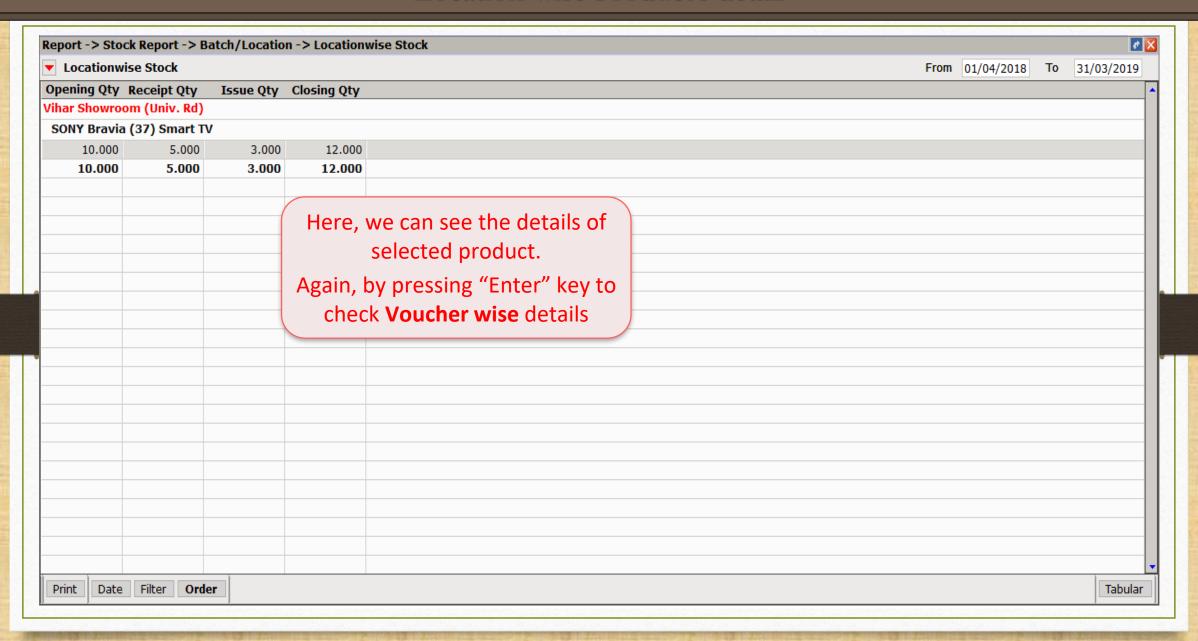

|           |       |        |  |  |  |  |





#### **Location wise Demo**

R. K. House, 16, Vijay Plot, Gondal Road, Rajkot - 360002.

0281 - 24697521

#### STOCK TRANSFER

From: Godown Road (W1)

"Vihar", 12, Vijay Plot B/s Mangrol Roadways

Godown Road Rajkot

To: Vihar Showroom (Univ. Rd)

GF-11, Amiraj Complex Nr. Panchayat Chowk

Univ. Road

Rajkot

Voucher No. :

: 26/10/2018

Date

| Sr. | Product Name              | HSN | Quantity | Unit    | Rate     | Amount    |
|-----|---------------------------|-----|----------|---------|----------|-----------|
| 1   | SONY Bravia (37) Smart TV |     | 5.000    | Numbers | 63500.00 | 317500.00 |

We can see the stock transferred details in 'Print Preview'.

### Report $\rightarrow$ Stock Report $\rightarrow$ Batch/Location