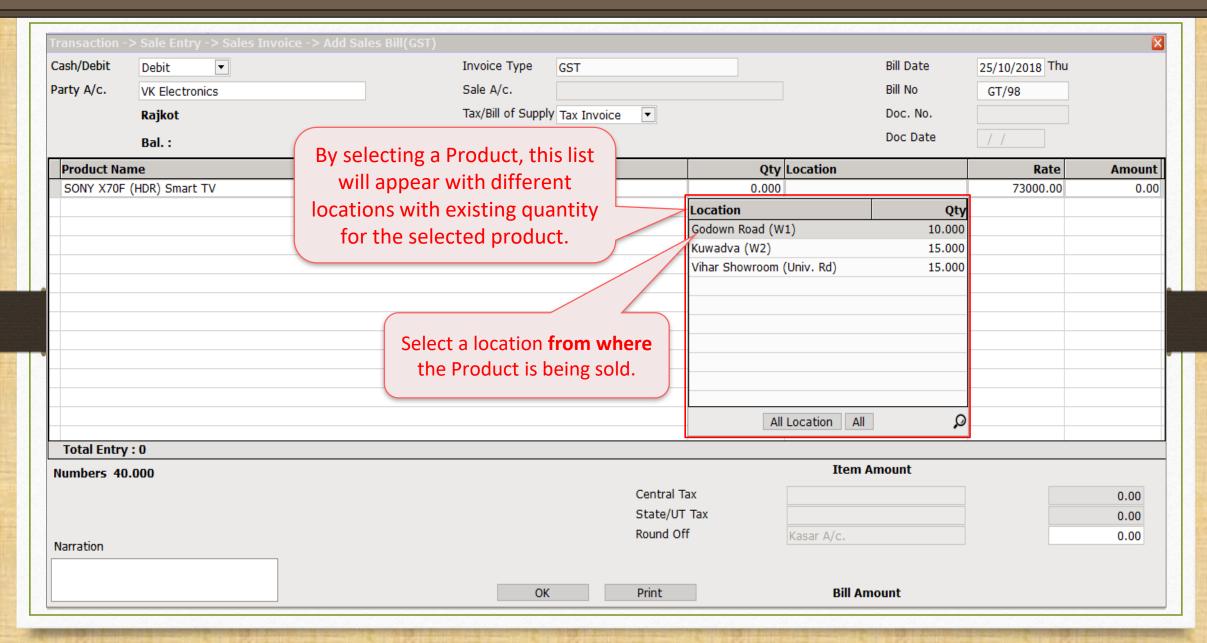

ifferent locations to store the stock at, they need to maintain these inventories for each location.
- In Miracle, the "Location wise Stock" facility is given to maintain the stocks location wise.
- The following topics are covered in this document:
  - Setup for Location
  - How to add Locations?
  - Insert Product's Qty Location wise
  - Examples using Purchase & Sales Invoice
  - Location wise Report
  - Entry for Stock transfer between Locations

## <u>Setup</u> → Company Se<u>t</u>up



## <u>S</u>etup → Company Se<u>t</u>up → Advance Setup









#### Other Locations





















#### Location wise Stock





#### Purchase Invoice



#### Select Location



#### Purchase Invoice



## Report $\rightarrow$ Stock Report $\rightarrow$ Batch/Location





#### Select Location



#### Sales Invoice



## Report $\rightarrow$ Stock Report $\rightarrow$ Batch/Location



### Batch/Location wise Stock Report







#### Change Format



#### Change Format











| Transaction -> Stock Transfer -> Add Stock Transfer                                                                   |              |          |                  |                    |                   |           |       |        |  |  |  |  |
|-----------------------------------------------------------------------------------------------------------------------|--------------|----------|------------------|--------------------|-------------------|-----------|-------|--------|--|--|--|--|
| Date