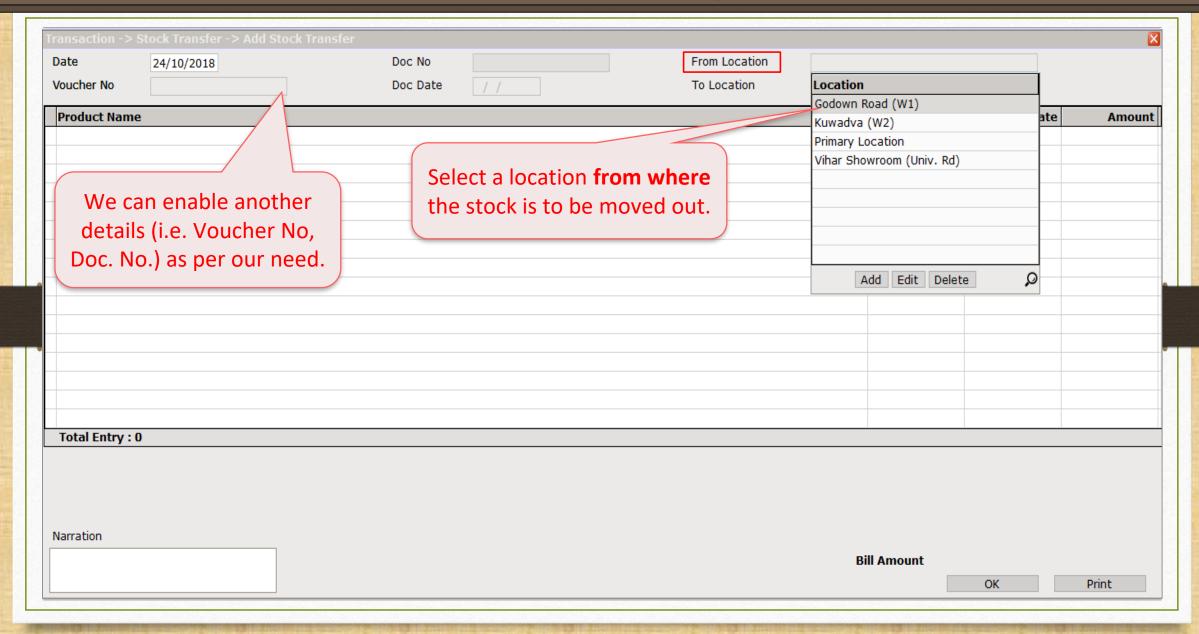

How to set up for "Location wise Stock" in Miracle?

- The organizations like Showrooms, Distributors, Wholesalers, Retailers which have multiple Warehouses/Godown set across different locations to store the stock at, they need to maintain these inventories for each location.
- In Miracle, the "Location wise Stock" facility is given to maintain the stocks location wise.
- The following topics are covered in this document:
  - Setup for Location
  - How to add Locations?
  - Insert Product's Qty Location wise
  - Examples using Purchase & Sales Invoice
  - Location wise Report
  - Entry for Stock transfer between Locations