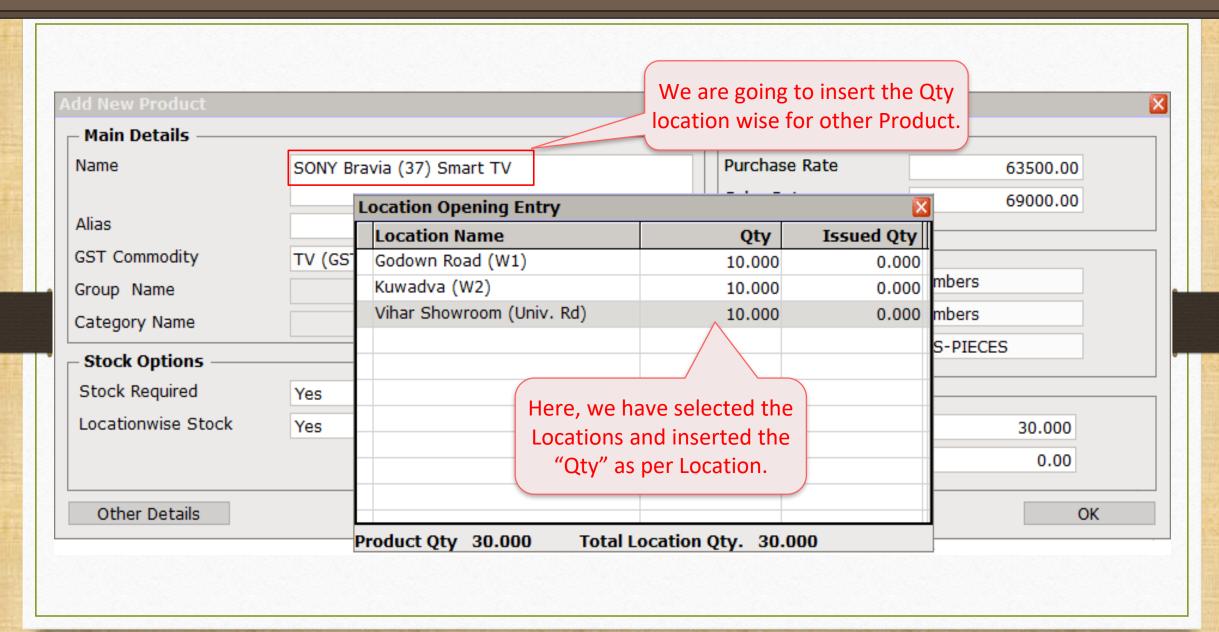

How to set up for "Location wise Stock" in Miracle?

- The organizations like Showrooms, Distributors, Wholesalers, Retailers which have multiple Warehouses/Godown set across different locations to store the stock at, they need to maintain these inventories for each location.
- In Miracle, the "Location wise Stock" facility is given to maintain the stocks location wise.
- The following topics are covered in this document:
  - Setup for Location
  - How to add Locations?
  - Insert Product's Qty Location wise
  - Examples using Purchase & Sales Invoice
  - Location wise Report
  - Entry for Stock transfer between Locations