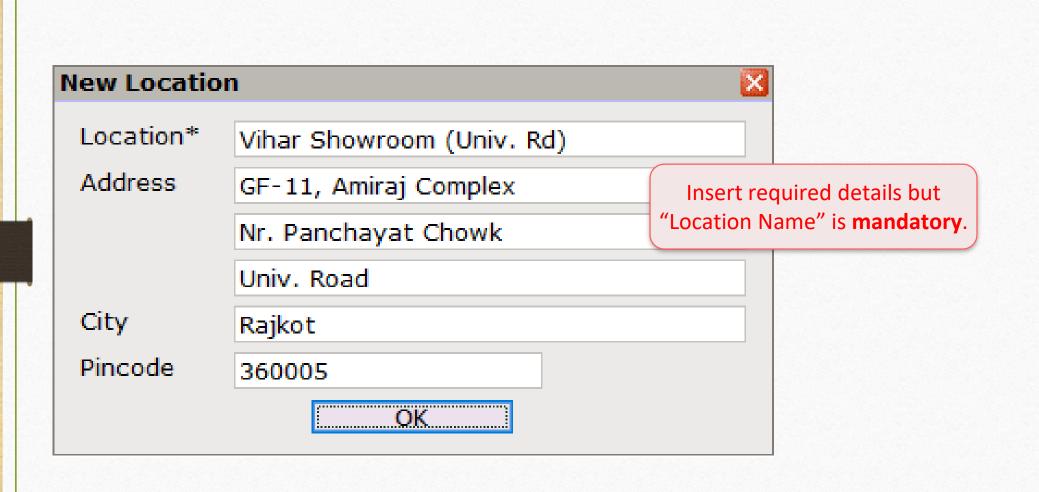

How to set up for "Location wise Stock" in Miracle?





- The organizations like Showrooms, Distributors, Wholesalers, Retailers which have multiple Warehouses/Godown set across different locations to store the stock at, they need to maintain these inventories for each location.
- In Miracle, the "Location wise Stock" facility is given to maintain the stocks location wise.
- The following topics are covered in this document:
  - Setup for Location
  - How to add Locations?
  - Insert Product's Qty Location wise
  - Examples using Purchase & Sales Invoice
  - Location wise Report
  - Entry for Stock transfer between Locations

## <u>Setup</u> → Company Se<u>t</u>up



## <u>S</u>etup → Company Se<u>t</u>up → Advance Setup









#### Other Locations





















#### Location wise Stock





#### Purchase Invoice



#### Select Location



#### Purchase Invoice



## Report $\rightarrow$ Stock Report $\rightarrow$ Batch/Location





#### Select Location



#### Sales Invoice



## Report $\rightarrow$ Stock Report $\rightarrow$ Batch/Location



### Batch/Location wise Stock Report







#### Change Format



#### Change Format











| Transaction -> Stock Transfer -> Add Stock Transfer                                                                   |              |          |                  |                    |                   |           |       |        |  |  |  |  |
|-----------------------------------------------------------------------------------------------------------------------|