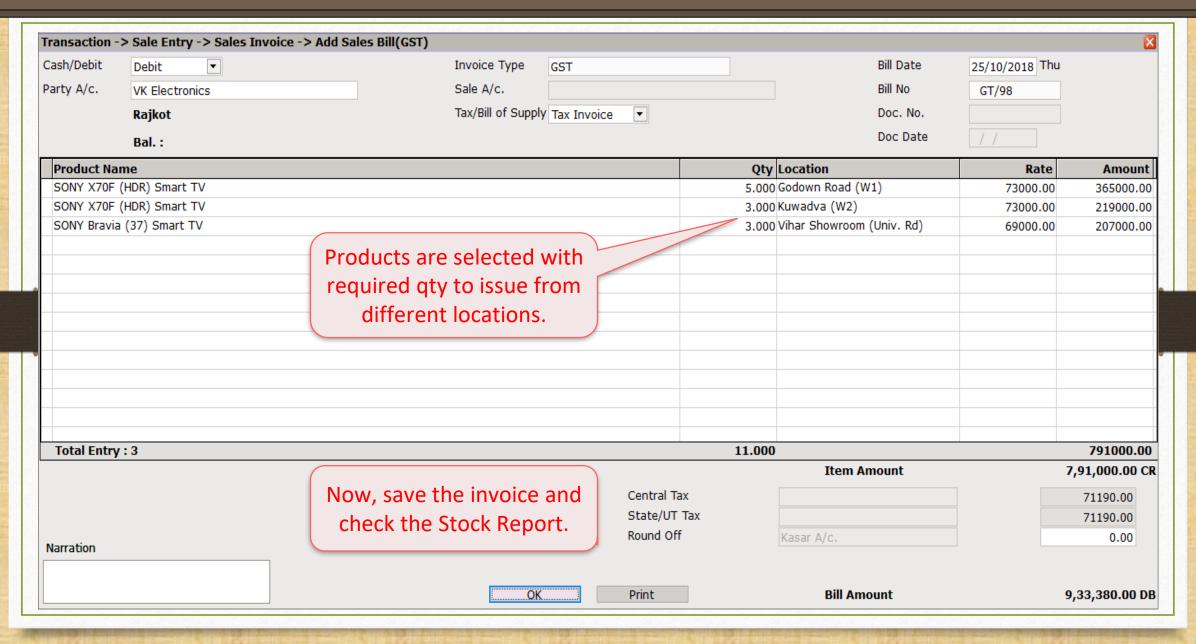

store the stock at, they need to maintain these inventories for each location.
- In Miracle, the "Location wise Stock" facility is given to maintain the stocks location wise.
- The following topics are covered in this document:
  - Setup for Location
  - How to add Locations?
  - Insert Product's Qty Location wise
  - Examples using Purchase & Sales Invoice
  - Location wise Report
  - Entry for Stock transfer between Locations

## <u>Setup</u> → Company Se<u>t</u>up



## <u>S</u>etup → Company Se<u>t</u>up → Advance Setup









#### Other Locations





















#### Location wise Stock





#### Purchase Invoice



#### Select Location



#### Purchase Invoice



## Report $\rightarrow$ Stock Report $\rightarrow$ Batch/Location





#### Select Location



#### Sales Invoice



## Report $\rightarrow$ Stock Report $\rightarrow$ Batch/Location



### Batch/Location wise Stock Report







#### Change Format



#### Change Format











| Transaction -> Stock Transfer -> Add Stock Transfer                                                                   |              |          |                  |                    |                   |           |       |        |  |  |  |  |
|-----------------------------------------------------------------------------------------------------------------------|--------------|----------|------------------|--------------------|-------------------|-----------|-------|--------|--|--|--|--|
| Date                                                                                                                  | 26/10/2018