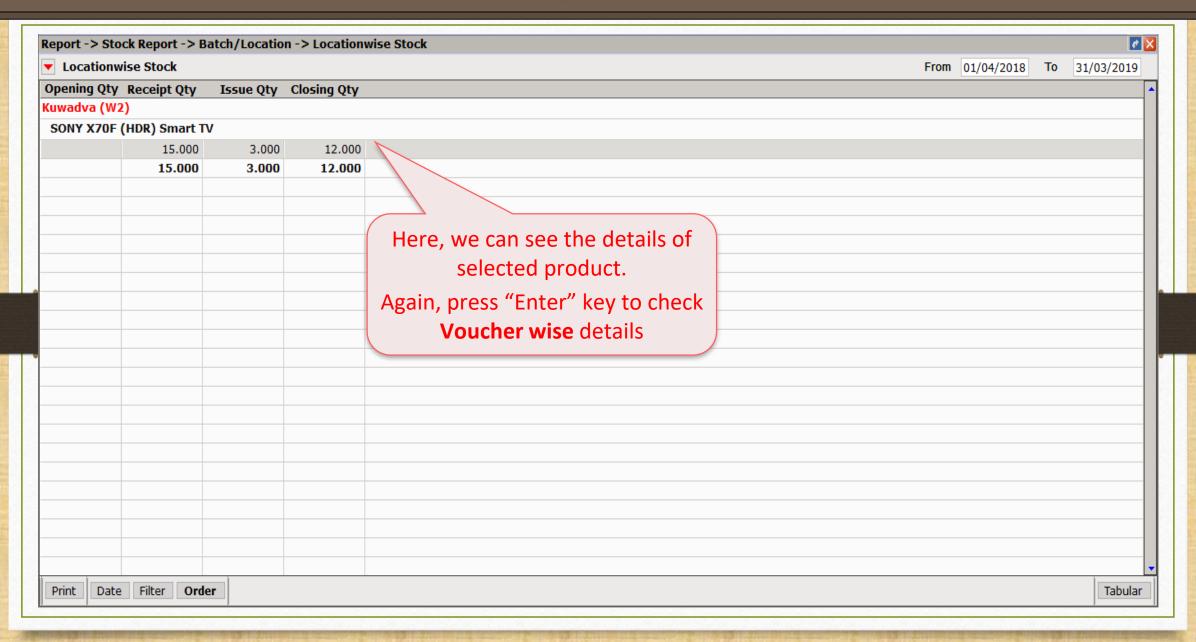

### Batch/Location wise Stock Report

#### Change Format

#### Change Format

| Transaction -> Stock Transfer -> Add Stock Transfer                                                                   |              |          |                  |                    |                   |           |       |        |  |  |  |  |
|-----------------------------------------------------------------------------------------------------------------------|--------------|----------|------------------|--------------------|-------------------|-----------|-------|--------|--|--|--|--|
| Date                                                                                                                  | 26/10/2018   | Doc No   |                  | From Location      | Godown Road (W1)  | )         |       |        |  |  |  |  |
| Voucher No                                                                                                            |              | Doc Date | / /              | To Location        | Vihar Showroom (U | Jniv. Rd) |       |        |  |  |  |  |
| Product Name                                                                                                          |              |          |                  |                    |                   | - 1       | Rate  | Amount |  |  |  |  |
| SONY Bravia (3                                                                                                        | 37) Smart TV |          |                  |                    |                   | 0.000 635 | 00.00 | 0.00   |  |  |  |  |
|                                                                                                                       |              |          |                  |                    |                   |           |       |        |  |  |  |  |
|                                                                                                                       |              |          |                  |                    |                   |           |       |        |  |  |  |  |
|                                                                                                                       |              |          |                  |                    |                   |           |       |        |  |  |  |  |
|                                                                                                                       |              |          |                  |                    |                   |           |       |        |  |  |  |  |
|                                                                                                                       |              |          |                  |                    |                   |           |       |        |  |  |  |  |
|                                                                                                                       |              | I his ii | nformation sh    | ows <b>current</b> |                   |           |       |        |  |  |  |  |
|                                                                                                                       |              |          |                  |                    |                   |           |       |        |  |  |  |  |
|                                                                                                                       |              | at s     | elected location | ns <b>before</b>   |                   |           |       |        |  |  |  |  |
|                                                                                                                       |              |          | transferrin      |                    |                   |           |       |        |  |  |  |  |
|                                                                                                                       |              |          | transiering      | <b>b</b> It.       |                   |           |       |        |  |  |  |  |
|                                                                                                                       |              |          |                  |                    |                   |           |       |        |  |  |  |  |
|                                                                                                                       |              |          |                  |                    |                   |           |       |        |  |  |  |  |
| Total Entry : 0                                                                                                       |              |          |                  |                    |                   |           |       |        |  |  |  |  |
| Stock for SONY Bravia (37) Smart TV For Godown Road (W1) Is Qty 10.000 And for Vihar Showroom (Univ. Rd) Is Qty 7.000 |              |          |                  |                    |                   |           |       |        |  |  |  |  |
|                                                                                                                       |              |          |                  |                    |                   |           |       |        |  |  |  |  |
|                                                                                                                       |              |          |                  |                    |                   |           |       |        |  |  |  |  |
| Narration                                                                                                             |              |          |                  |                    |                   |           |       |        |  |  |  |  |
|                                                                                                                       |              |          |                  |                    | Bill Amour        | nt        |       |        |  |  |  |  |
|                                                                                                                       |              |          |                  |                    |                   | ОК        | Pr    | rint   |  |  |  |  |
|                                                                                                                       |              |          |                  |                    |                   |           |       |        |  |  |  |  |