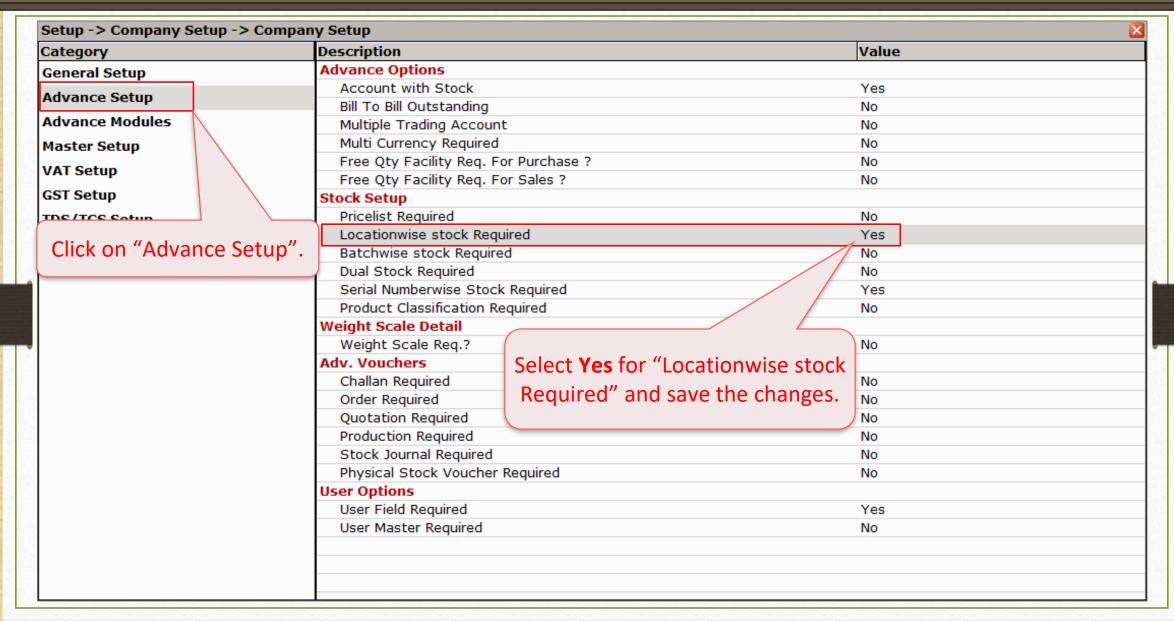

How to set up for "Location wise Stock" in Miracle?





- The organizations like Showrooms, Distributors, Wholesalers, Retailers which have multiple Warehouses/Godown set across different locations to store the stock at, they need to maintain these inventories for each location.
- In Miracle, the "Location wise Stock" facility is given to maintain the stocks location wise.
- The following topics are covered in this document:
  - Setup for Location
  - How to add Locations?
  - Insert Product's Qty Location wise
  - Examples using Purchase & Sales Invoice
  - Location wise Report
  - Entry for Stock transfer between Locations

## <u>Setup</u> → Company Se<u>t</u>up



## <u>S</u>etup → Company Se<u>t</u>up → Advance Setup









#### Other Locations





















#### Location wise Stock





#### Purchase Invoice



#### Select Location



#### Purchase Invoice



## Report $\rightarrow$ Stock Report $\rightarrow$ Batch/Location





#### Select Location



#### Sales Invoice



## Report $\rightarrow$ Stock Report $\rightarrow$ Batch/Location



### Batch/Location wise Stock Report







#### Change Format



#### Change Format











| Transaction -> Stock Transfer -> Add Stock Transfer                                                                   |              |          |                  |                    |                   |           |       |        |  |  |  |  |
|------------------------------------------------------------------------------------------------------------------