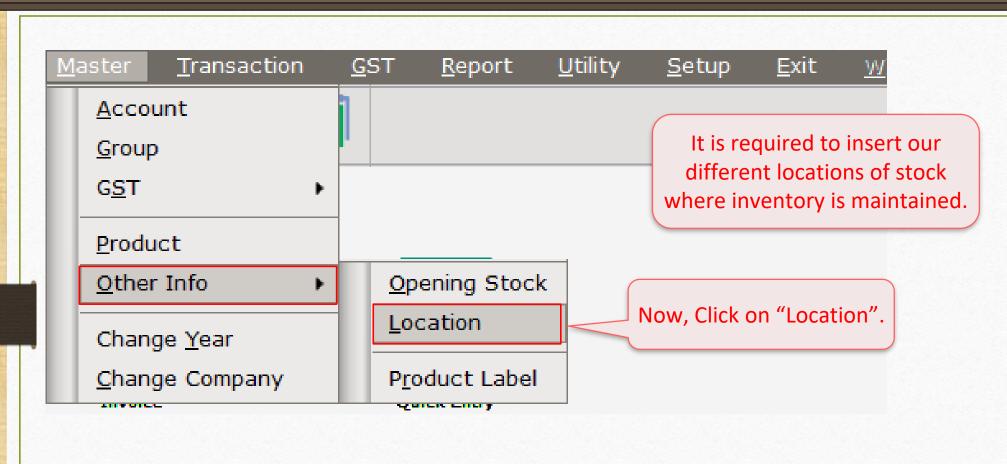

How to set up for "Location wise Stock" in Miracle?





- The organizations like Showrooms, Distributors, Wholesalers, Retailers which have multiple Warehouses/Godown set across different locations to store the stock at, they need to maintain these inventories for each location.
- In Miracle, the "Location wise Stock" facility is given to maintain the stocks location wise.
- The following topics are covered in this document:
  - Setup for Location
  - How to add Locations?
  - Insert Product's Qty Location wise
  - Examples using Purchase & Sales Invoice
  - Location wise Report
  - Entry for Stock transfer between Locations

## <u>Setup</u> → Company Se<u>t</u>up



## <u>S</u>etup → Company Se<u>t</u>up → Advance Setup









#### Other Locations





















#### Location wise Stock





#### Purchase Invoice



#### Select Location



#### Purchase Invoice



## Report $\rightarrow$ Stock Report $\rightarrow$ Batch/Location





#### Select Location



#### Sales Invoice



## Report $\rightarrow$ Stock Report $\rightarrow$ Batch/Location



### Batch/Location wise Stock Report







#### Change Format



#### Change Format











| Transaction -> Stock Transfer -> Add Stock Transfer                                                                   |              |          |                  |                    |                   |           |       |        |  |  |  |  |
|--------------------------------------------------------------------------------------------------------------------