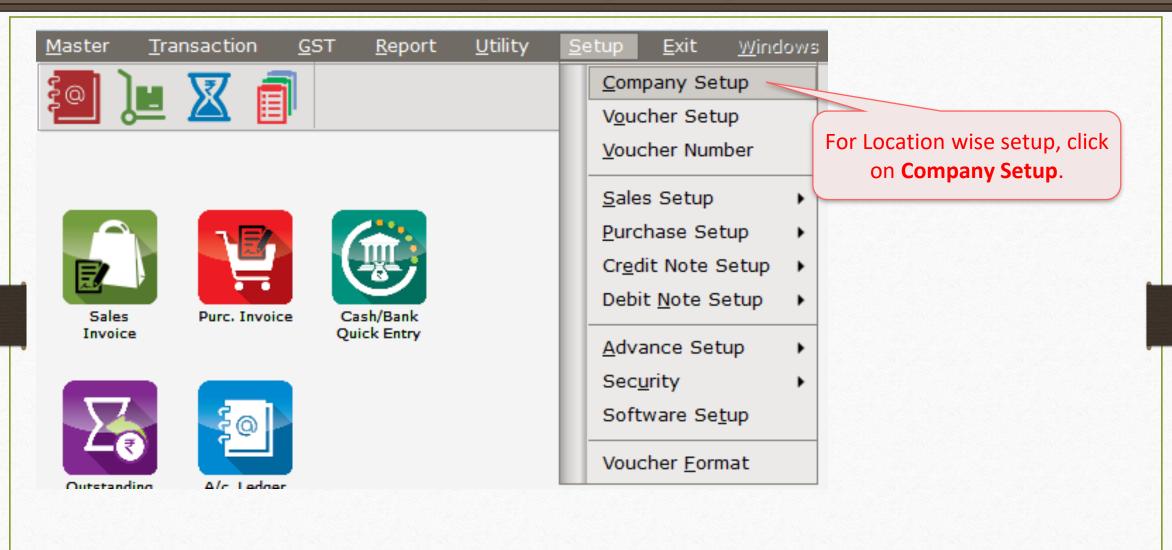

How to set up for "Location wise Stock" in Miracle?





- The organizations like Showrooms, Distributors, Wholesalers, Retailers which have multiple Warehouses/Godown set across different locations to store the stock at, they need to maintain these inventories for each location.
- In Miracle, the "Location wise Stock" facility is given to maintain the stocks location wise.
- The following topics are covered in this document:
  - Setup for Location
  - How to add Locations?
  - Insert Product's Qty Location wise
  - Examples using Purchase & Sales Invoice
  - Location wise Report
  - Entry for Stock transfer between Locations

## <u>Setup</u> → Company Se<u>t</u>up



## <u>S</u>etup → Company Se<u>t</u>up → Advance Setup









#### Other Locations





















#### Location wise Stock





#### Purchase Invoice



#### Select Location



#### Purchase Invoice



## Report $\rightarrow$ Stock Report $\rightarrow$ Batch/Location





#### Select Location



#### Sales Invoice



## Report $\rightarrow$ Stock Report $\rightarrow$ Batch/Location



### Batch/Location wise Stock Report







#### Change Format



#### Change Format











| Transaction -> Stock Transfer -> Add Stock Transfer                                                                   |              |          |                  |                    |                   |           |       |        |  |  |  |  |
|--------------------------------------------------------