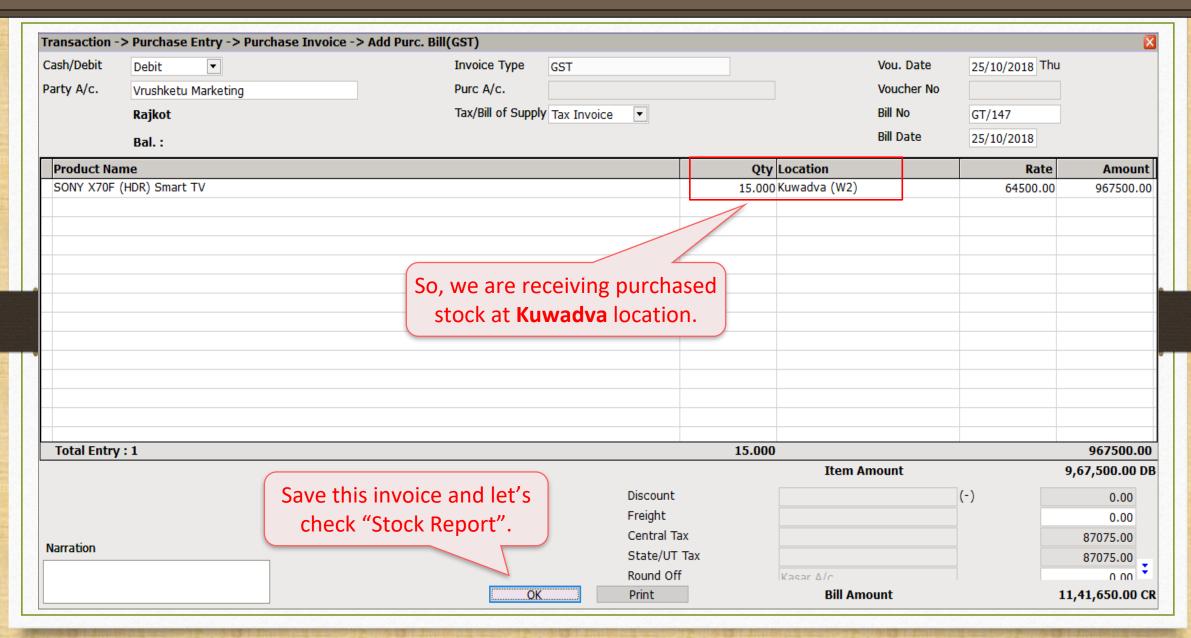

wrooms, Distributors, Wholesalers, Retailers which have multiple Warehouses/Godown set across different locations to store the stock at, they need to maintain these inventories for each location.
- In Miracle, the "Location wise Stock" facility is given to maintain the stocks location wise.
- The following topics are covered in this document:
  - Setup for Location
  - How to add Locations?
  - Insert Product's Qty Location wise
  - Examples using Purchase & Sales Invoice
  - Location wise Report
  - Entry for Stock transfer between Locations

## <u>Setup</u> → Company Se<u>t</u>up



## <u>S</u>etup → Company Se<u>t</u>up → Advance Setup









#### Other Locations





















#### Location wise Stock





#### Purchase Invoice



#### Select Location



#### Purchase Invoice



## Report $\rightarrow$ Stock Report $\rightarrow$ Batch/Location





#### Select Location



#### Sales Invoice



## Report $\rightarrow$ Stock Report $\rightarrow$ Batch/Location



### Batch/Location wise Stock Report







#### Change Format



#### Change Format











| Transaction -> Stock Transfer -> Add Stock Transfer                                                                   |              |          |                  |                    |                   |           |       |        |  |  |  |  |
|-----------------------------------------------------------------------------------------------------------------------|--------------|----------|------------------|--------------------|-------------------|-----------|-------|--------|--|--|--|--|
| Date