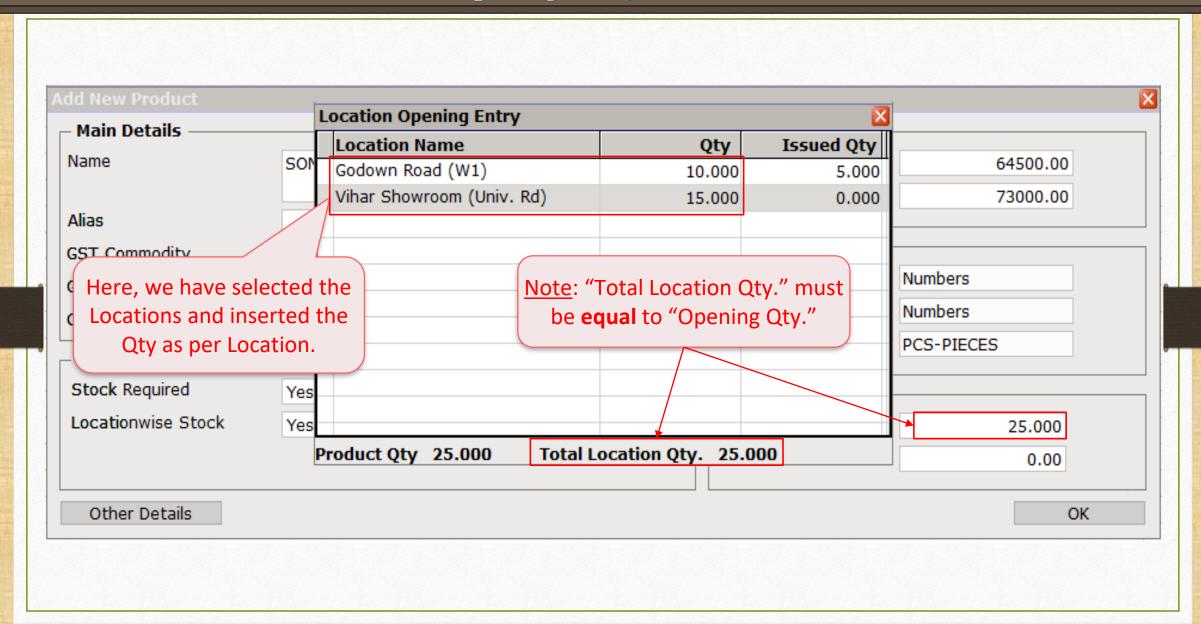

How to set up for "Location wise Stock" in Miracle?

- The organizations like Showrooms, Distributors, Wholesalers, Retailers which have multiple Warehouses/Godown set across different locations to store the stock at, they need to maintain these inventories for each location.
- In Miracle, the "Location wise Stock" facility is given to maintain the stocks location wise.
- The following topics are covered in this document:
  - Setup for Location
  - How to add Locations?
  - Insert Product's Qty Location wise
  - Examples using Purchase & Sales Invoice
  - Location wise Report
  - Entry for Stock transfer between Locations