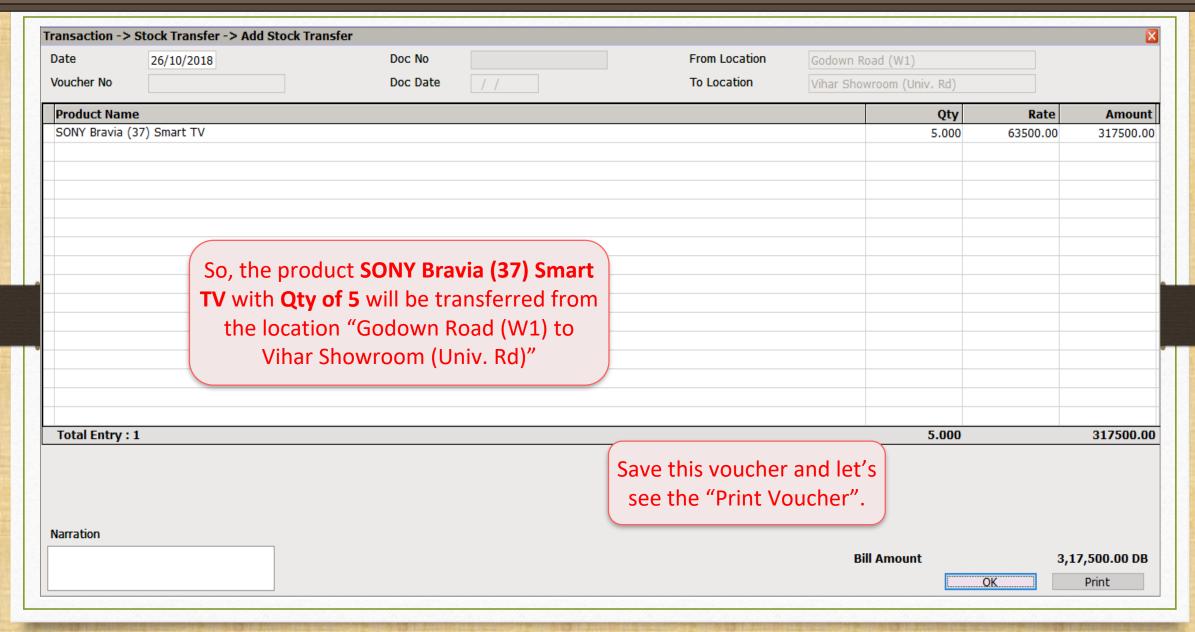

How to set up for "Location wise Stock" in Miracle?

- The organizations like Showrooms, Distributors, Wholesalers, Retailers which have multiple Warehouses/Godown set across different locations to store the stock at, they need to maintain these inventories for each location.
- In Miracle, the "Location wise Stock" facility is given to maintain the stocks location wise.
- The following topics are covered in this document:
  - Setup for Location
  - How to add Locations?
  - Insert Product's Qty Location wise
  - Examples using Purchase & Sales Invoice
  - Location wise Report
  - Entry for Stock transfer between Locations