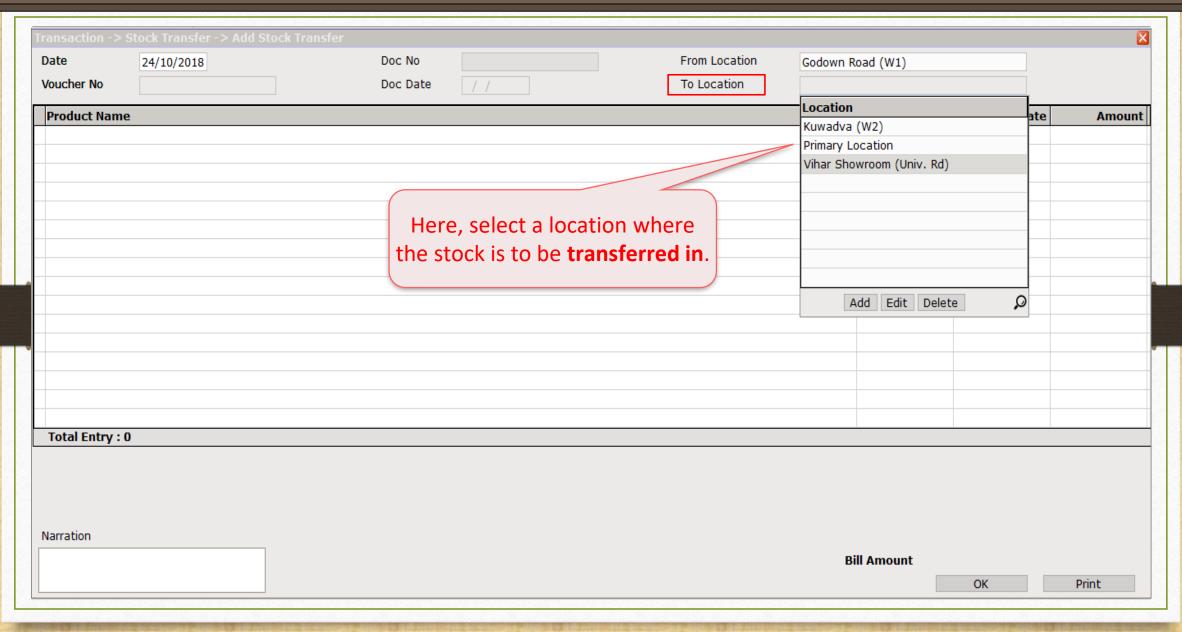

How to set up for "Location wise Stock" in Miracle?

- The organizations like Showrooms, Distributors, Wholesalers, Retailers which have multiple Warehouses/Godown set across different locations to store the stock at, they need to maintain these inventories for each location.
- In Miracle, the "Location wise Stock" facility is given to maintain the stocks location wise.
- The following topics are covered in this document:
  - Setup for Location
  - How to add Locations?
  - Insert Product's Qty Location wise
  - Examples using Purchase & Sales Invoice
  - Location wise Report
  - Entry for Stock transfer between Locations