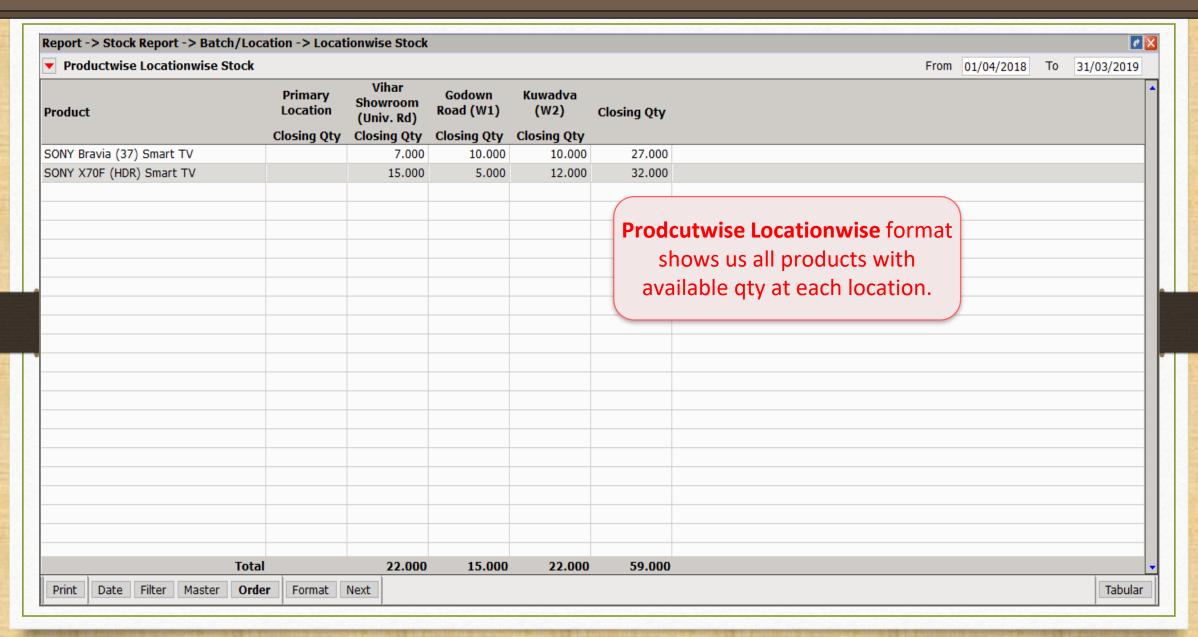

#### Change Format

| Transaction -> Stock Transfer -> Add Stock Transfer                                                                   |              |          |                  |                    |                   |           |       |        |  |  |  |  |
|-----------------------------------------------------------------------------------------------------------------------|--------------|----------|------------------|--------------------|-------------------|-----------|-------|--------|--|--|--|--|
| Date                                                                                                                  | 26/10/2018   | Doc No   |                  | From Location      | Godown Road (W1)  | )         |       |        |  |  |  |  |
| Voucher No                                                                                                            |              | Doc Date | / /              | To Location        | Vihar Showroom (U | Jniv. Rd) |       |        |  |  |  |  |
| Product Name                                                                                                          |              |          |                  |                    |                   | - 1       | Rate  | Amount |  |  |  |  |
| SONY Bravia (3                                                                                                        | 37) Smart TV |          |                  |                    |                   | 0.000 635 | 00.00 | 0.00   |  |  |  |  |
|                                                                                                                       |              |          |                  |                    |                   |           |       |        |  |  |  |  |
|                                                                                                                       |              |          |                  |                    |                   |           |       |        |  |  |  |  |
|                                                                                                                       |              |          |                  |                    |                   |           |       |        |  |  |  |  |
|                                                                                                                       |              |          |                  |                    |                   |           |       |        |  |  |  |  |
|                                                                                                                       |              |          |                  |                    |                   |           |       |        |  |  |  |  |
|                                                                                                                       |              | I his ii | nformation sh    | ows <b>current</b> |                   |           |       |        |  |  |  |  |
|                                                                                                                       |              |          |                  |                    |                   |           |       |        |  |  |  |  |
|                                                                                                                       |              | at s     | elected location | ns <b>before</b>   |                   |           |       |        |  |  |  |  |
|                                                                                                                       |              |          | transferrin      |                    |                   |           |       |        |  |  |  |  |
|                                                                                                                       |              |          | transiering      | <b>b</b> It.       |                   |           |       |        |  |  |  |  |
|                                                                                                                       |              |          |                  |                    |                   |           |       |        |  |  |  |  |
|                                                                                                                       |              |          |                  |                    |                   |           |       |        |  |  |  |  |
| Total Entry : 0                                                                                                       |              |          |                  |                    |                   |           |       |        |  |  |  |  |
| Stock for SONY Bravia (37) Smart TV For Godown Road (W1) Is Qty 10.000 And for Vihar Showroom (Univ. Rd) Is Qty 7.000 |              |          |                  |                    |                   |           |       |        |  |  |  |  |
|                                                                                                                       |              |          |                  |                    |                   |           |       |        |  |  |  |  |
|                                                                                                                       |              |          |                  |                    |                   |           |       |        |  |  |  |  |
| Narration                                                                                                             |              |          |                  |                    |                   |           |       |        |  |  |  |  |
|                                                                                                                       |              |          |                  |                    | Bill Amour        | nt        |       |        |  |  |  |  |
|                                                                                                                       |              |          |                  |                    |                   | ОК        | Pr    | rint   |  |  |  |  |
|                                                                                                                       |              |          |                  |                    |                   |           |       |        |  |  |  |  |