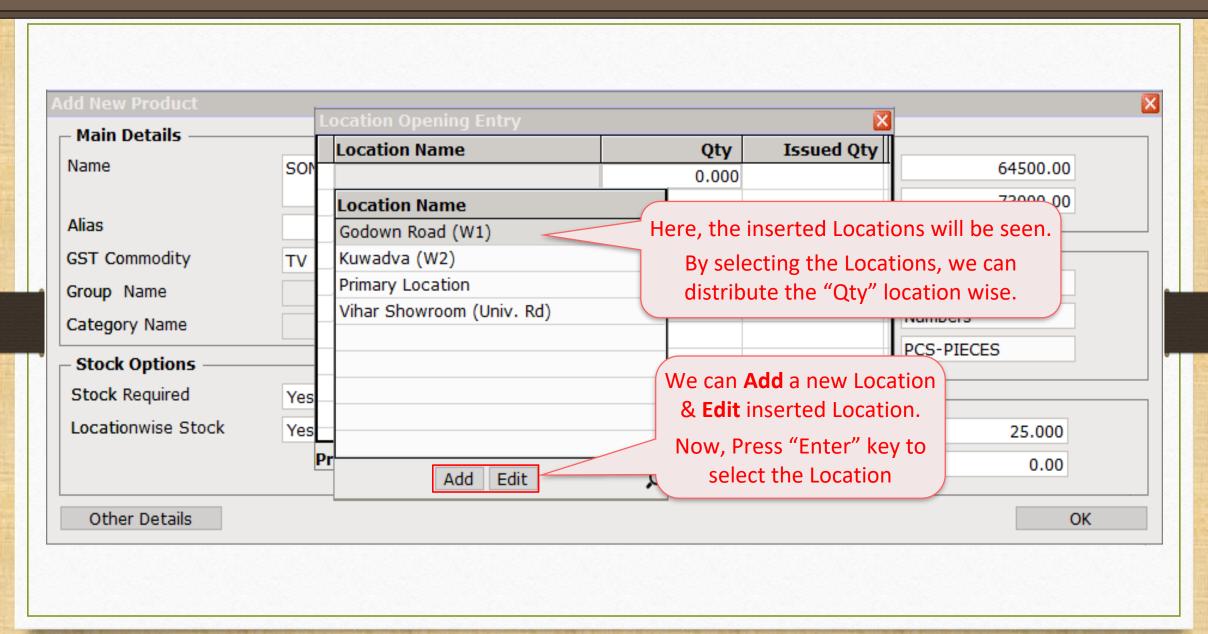

How to set up for "Location wise Stock" in Miracle?

- The organizations like Showrooms, Distributors, Wholesalers, Retailers which have multiple Warehouses/Godown set across different locations to store the stock at, they need to maintain these inventories for each location.
- In Miracle, the "Location wise Stock" facility is given to maintain the stocks location wise.
- The following topics are covered in this document:
  - Setup for Location
  - How to add Locations?
  - Insert Product's Qty Location wise
  - Examples using Purchase & Sales Invoice
  - Location wise Report
  - Entry for Stock transfer between Locations