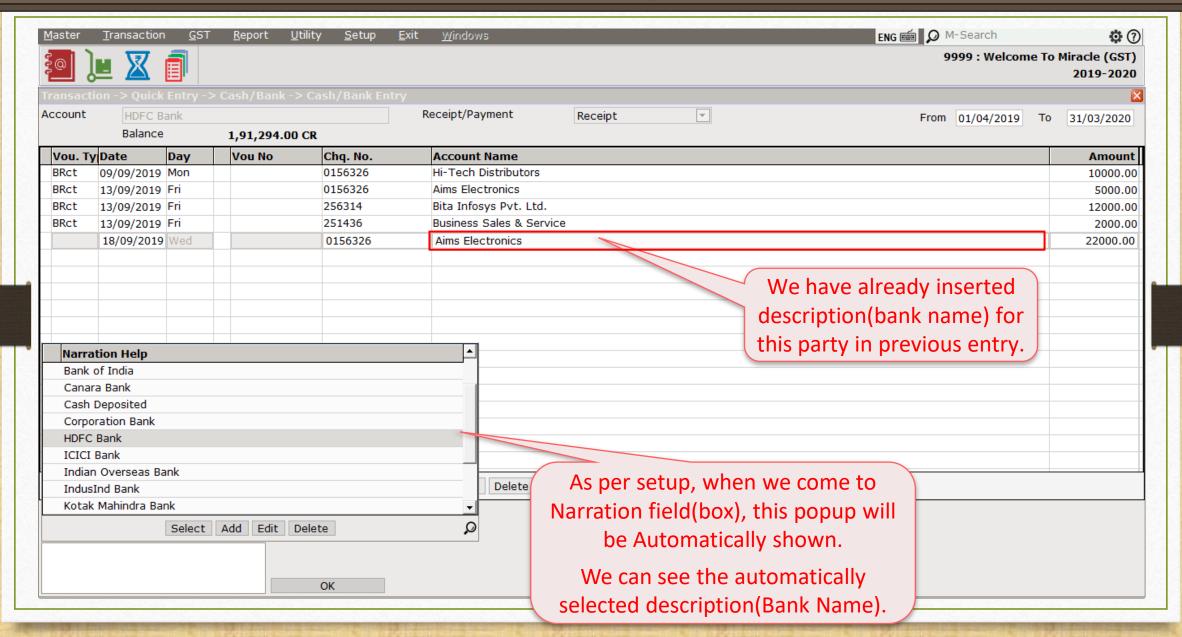

## Bank Receipt

# Bank Receipt

# Bank Receipt

If you have any query about Narration, Please contact your software vendor.

You can follow us here

f <a href="http://www.facebook.com/miracleaccount">http://www.facebook.com/miracleaccount</a>