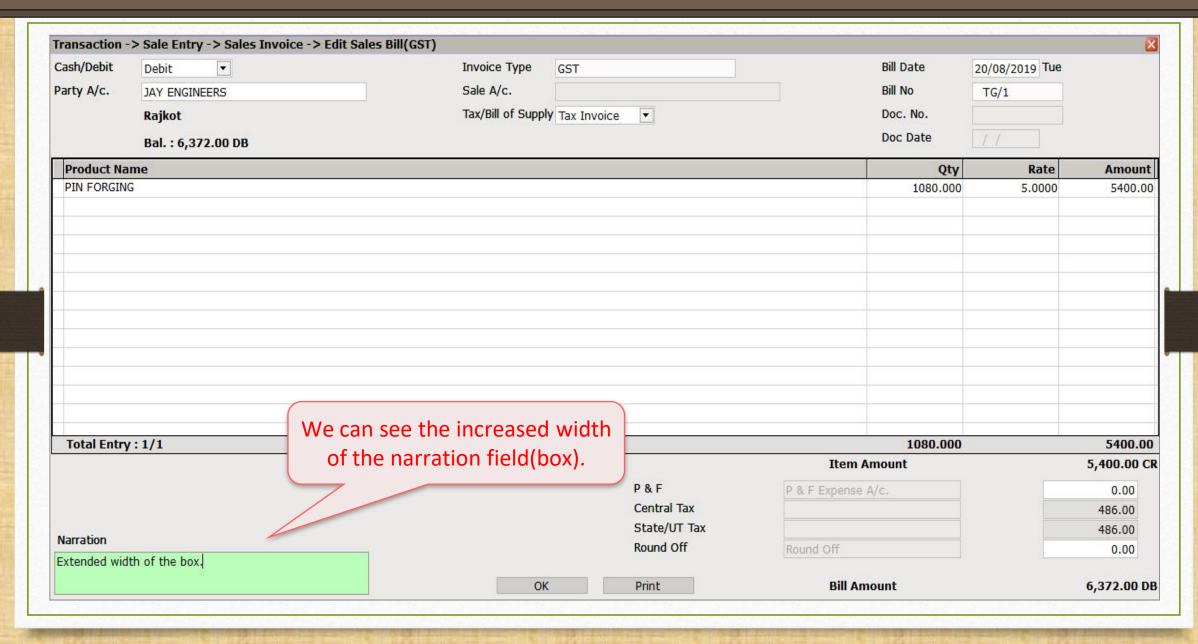

| We've inserted 35 here.       |
|                                                                                 | Alternate Language Input in Masters Required                                                                                                                                                                          | Yes                           |
|                                                                                 | Alternate Language                                                                                                                                                                                                    | Gujarati                      |



# Setup for Exit from Narration Box with Enter Key

# <u>S</u>etup → <u>C</u>ompany Se<u>t</u>up → General Setup









Setup Required for Auto Narration Help

- At the time of voucher entry, it happens to write the same description frequently for the same party or same Expense Account.
- For the smart solution, we don't select and write narration repeatedly.
- This option helps in your selection. It automatically chooses your preferred selection for the party that you have selected in previous entry.
- Most widely used in Cash payment, Bank Receipt.
- See an example ahead.

# $\underline{S}$ etup $\rightarrow$ Voucher Setup



# $\underline{S}$ etup $\rightarrow$ Voucher Setup



# <u>Transaction</u> → Quick Entry → Cash/Bank



## Bank Receipt



# Bank Receipt



# Bank Receipt