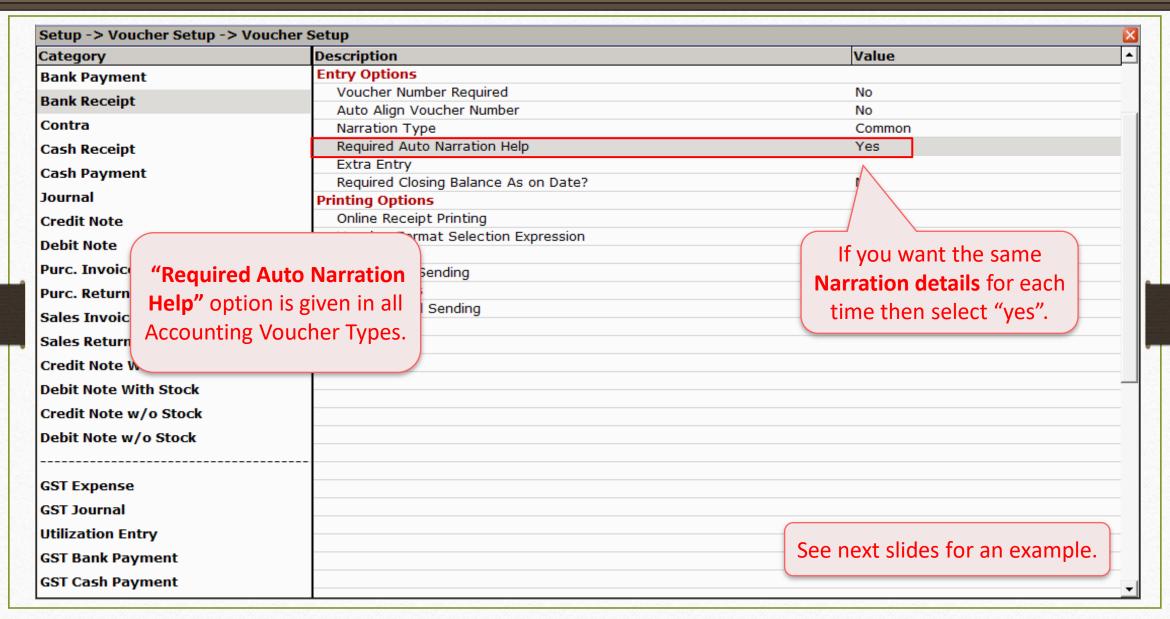

# <u>S</u>etup → <u>C</u>ompany Se<u>t</u>up → General Setup

Setup Required for Auto Narration Help

- At the time of voucher entry, it happens to write the same description frequently for the same party or same Expense Account.
- For the smart solution, we don't select and write narration repeatedly.
- This option helps in your selection. It automatically chooses your preferred selection for the party that you have selected in previous entry.
- Most widely used in Cash payment, Bank Receipt.
- See an example ahead.