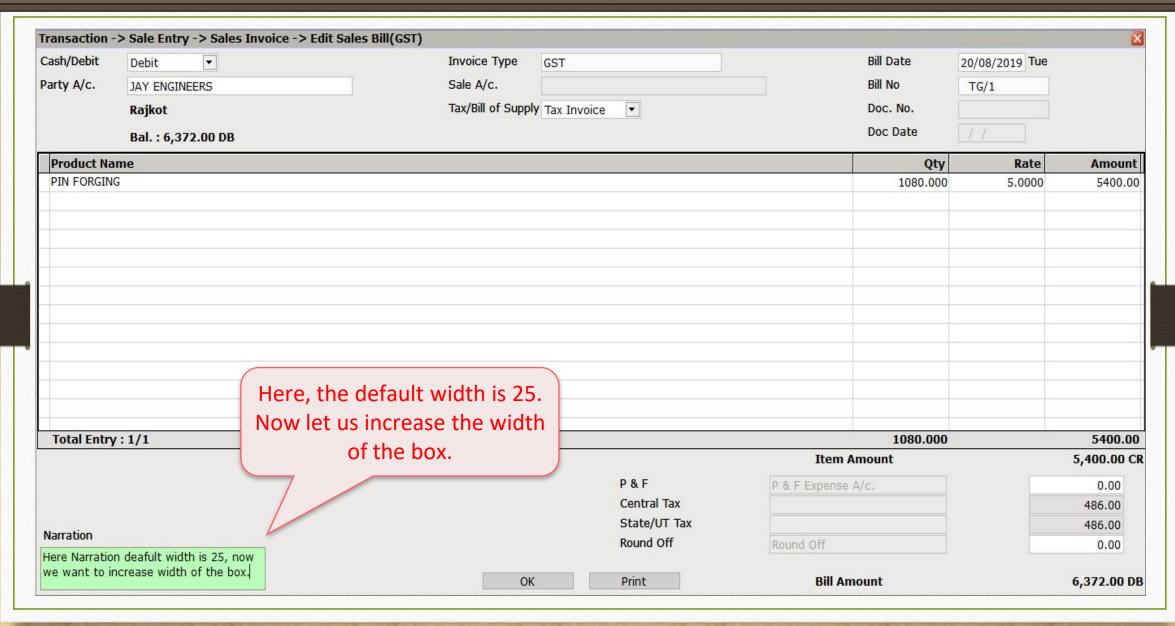

r Narration Width, Auto Narration Help &

Exit Narration with Enter key in Miracle Software





- Narration is a simple and short explanation of particular transaction which is used to tell us about the descriptive information of any particular transaction.
- It is not necessary to give a narration for each entry but if you need to give description of any transaction then you have to use narration field.
- We will see such setup for Narration Field in Miracle Software.

- The following topics are covered in this document.:
  - How to set entry narration width?
  - Exit narration with Enter Key option.
- Let's see, how?



Go to **Company Setup** for Narration setup.

# $\underline{S}$ etup $\rightarrow \underline{C}$ ompany Se $\underline{t}$ up $\rightarrow$ General Setup



## Example



# Setup → Company Setup → General Setup

| Advance Setup Advance Modules Master Setup GST Setup TDS/TCS Setup Report Setup | Auditor Password Lock Audited Accounts Lock Audited Vouchers Password at Each Audit  htry Options Entry Narration Width Quantity Total in Sales/Purchase R/I in sale/purchase Product Entry Exit Narration with Enter | Yes<br>Yes<br>No<br>35<br>Yes |
|---------------------------------------------------------------------------------|-----------------------------------------------------------------------------------------------------------------------------------------------------------------------------------------------------------------------|-------------------------------|
| Advance Setup Advance Modules Master Setup GST Setup TDS/TCS Setup Report Setup | Lock Audi