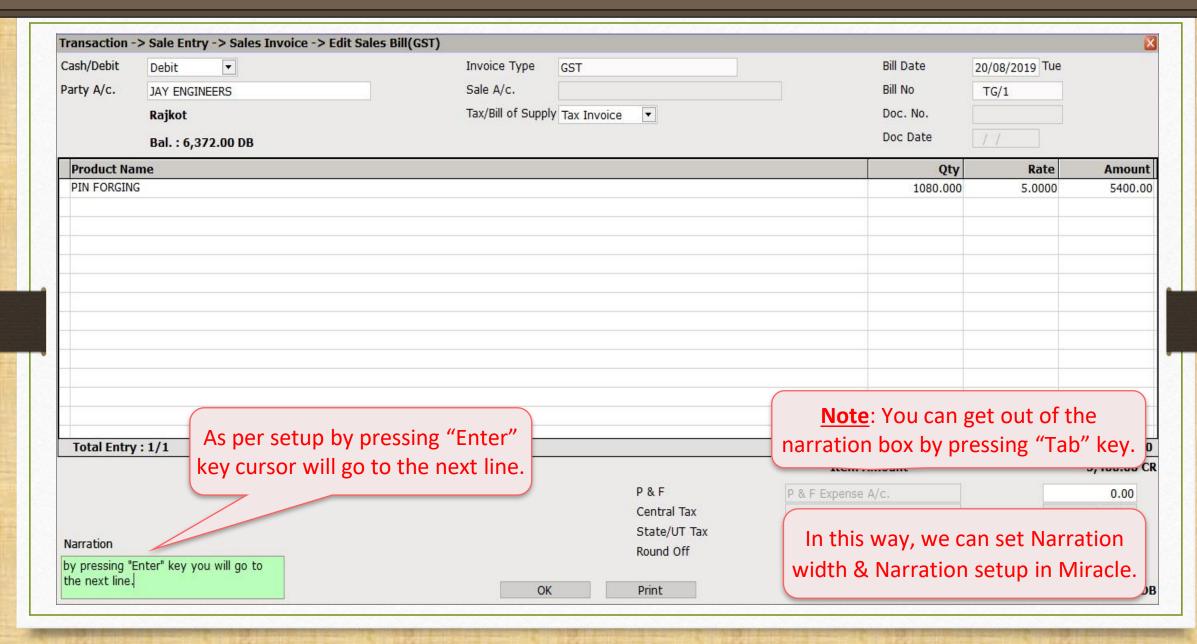

ere.       |
|                                                                                 | Alternate Language Input in Masters Required                                                                                                                                                                          | Yes                           |
|                                                                                 | Alternate Language                                                                                                                                                                                                    | Gujarati                      |



# Setup for Exit from Narration Box with Enter Key

# <u>S</u>etup → <u>C</u>ompany Se<u>t</u>up → General Setup









Setup Required for Auto Narration Help

- At the time of voucher entry, it happens to write the same description frequently for the same party or same Expense Account.
- For the smart solution, we don't select and write narration repeatedly.
- This option helps in your selection. It automatically chooses your preferred selection for the party that you have selected in previous entry.
- Most widely used in Cash payment, Bank Receipt.
- See an example ahead.

# $\underline{S}$ etup $\rightarrow$ Voucher Setup



# $\underline{S}$ etup $\rightarrow$ Voucher Setup



# <u>Transaction</u> → Quick Entry → Cash/Bank



## Bank Receipt



# Bank Receipt



# Bank Receipt





If you have any query about Narration, Please contact your software vendor.



You can follow us here

f <a href="http://