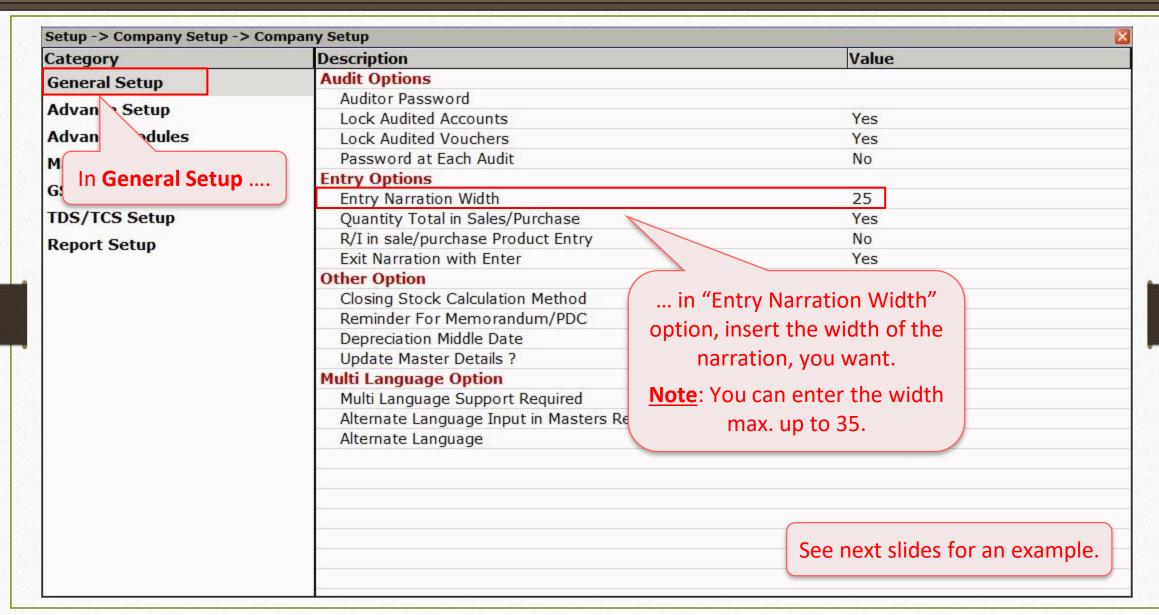

# Setup → Company Setup → General Setup

| Advance Setup Advance Modules Master Setup GST Setup TDS/TCS Setup Report Setup | Auditor Password Lock Audited Accounts Lock Audited Vouchers Password at Each Audit  htry Options Entry Narration Width Quantity Total in Sales/Purchase R/I in sale/purchase Product Entry Exit Narration with Enter | Yes<br>Yes<br>No<br>35<br>Yes |
|---------------------------------------------------------------------------------|-----------------------------------------------------------------------------------------------------------------------------------------------------------------------------------------------------------------------|-------------------------------|
| Advance Setup Advance Modules Master Setup GST Setup TDS/TCS Setup Report Setup | Lock Audited Accounts Lock Audited Vouchers Password at Each Audit  ntry Options Entry Narration Width Quantity Total in Sales/Purchase R/I in sale/purchase Product Entry                                            | Yes<br>No<br>35               |
| Advance Modules  Master Setup  GST Setup  TDS/TCS Setup  Report Setup           | Lock Audited Vouchers Password at Each Audit ntry Options Entry Narration Width Quantity Total in Sales/Purchase R/I in sale/purchase Product Entry                                                                   | Yes<br>No<br>35               |
| Master Setup GST Setup TDS/TCS Setup Report Setup                               | Password at Each Audit  ntry Options Entry Narration Width Quantity Total in Sales/Purchase R/I in sale/purchase Product Entry                                                                                        | No<br>35                      |
| GST Setup TDS/TCS Setup Report Setup                                            | ntry Options Entry Narration Width Quantity Total in Sales/Purchase R/I in sale/purchase Product Entry                                                                                                                | 35                            |
| GST Setup TDS/TCS Setup Report Setup                                            | Entry Narration Width Quantity Total in Sales/Purchase R/I in sale/purchase Product Entry                                                                                                                             |                               |
| TDS/TCS Setup Report Setup                                                      | Quantity Total in Sales/Purchase<br>R/I in sale/purchase Product Entry                                                                                                                                                |                               |
| Report Setup                                                                    | R/I in sale/purchase Product Entry                                                                                                                                                                                    | Xes                           |
| 381                                                                             |                                                                                                                                                                                                                       | / \_                          |
| 381                                                                             | For Name in a misk Fabru                                                                                                                                                                                              | / 1/2                         |
| 0                                                                               | Exit Narration with Enter                                                                                                                                                                                             | \$                            |
|                                                                                 | ther Option                                                                                                                                                                                                           |                               |
|                                                                                 | Closing Stock Calculation Method                                                                                                                                                                                      |                               |
|                                                                                 | Reminder For Memorandum/PDC                                                                                                                                                                                           | As per requirement, enter     |
|                                                                                 | Depreciation Middle Date                                                                                                                                                                                              |                               |
|                                                                                 | Update Master Details ?                                                                                                                                                                                               | required width.               |
| M                                                                               | ulti Language Option                                                                                                                                                                                                  | NATE AND STREET OF THE STREET |
|                                                                                 | Multi Language Support Required                                                                                                                                                                                       | We've inserted 35 here.       |
|                                                                                 | Alternate Language Input in Masters Required                                                                                                                                                                          | Yes                           |
|                                                                                 | Alternate Language                                                                                                                                                                                                    | Gujarati                      |