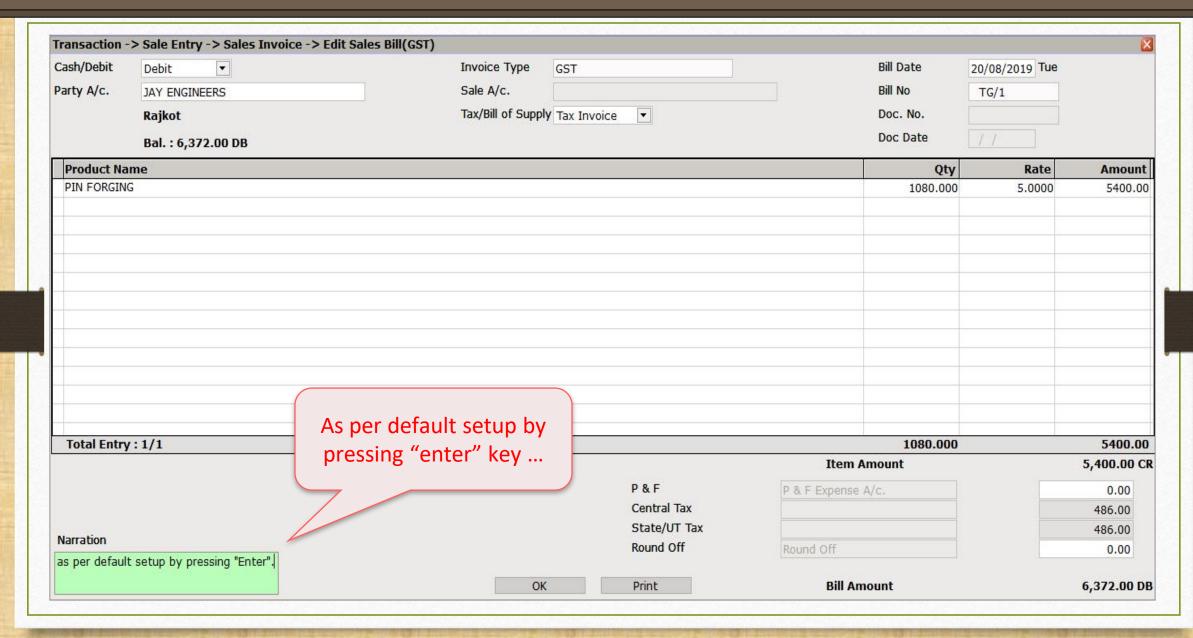

35 here.       |
|                                                                                 | Alternate Language Input in Masters Required                                                                                                                                                                          | Yes                           |
|                                                                                 | Alternate Language                                                                                                                                                                                                    | Gujarati                      |



# Setup for Exit from Narration Box with Enter Key

# <u>S</u>etup → <u>C</u>ompany Se<u>t</u>up → General Setup









Setup Required for Auto Narration Help

- At the time of voucher entry, it happens to write the same description frequently for the same party or same Expense Account.
- For the smart solution, we don't select and write narration repeatedly.
- This option helps in your selection. It automatically chooses your preferred selection for the party that you have selected in previous entry.
- Most widely used in Cash payment, Bank Receipt.
- See an example ahead.

# $\underline{S}$ etup $\rightarrow$ Voucher Setup



# $\underline{S}$ etup $\rightarrow$ Voucher Setup



# <u>Transaction</u> → Quick Entry → Cash/Bank



## Bank Receipt



# Bank Receipt



# Bank Receipt





If you have any query about Narration, Please contact your software vendor.



You can follow us here

f <a href="htt