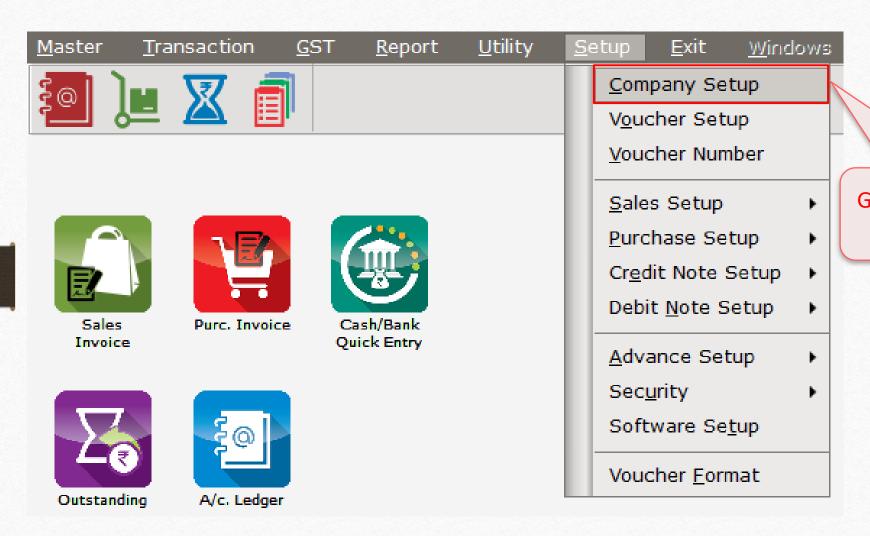

# $\underline{S}$ etup $\rightarrow \underline{C}$ ompany Se $\underline{t}$ up $\rightarrow$ General Setup

- The following topics are covered in this document.:
  - How to set entry narration width?
  - Exit narration with Enter Key option.
- Let's see, how?

Go to **Company Setup** for Narration setup.