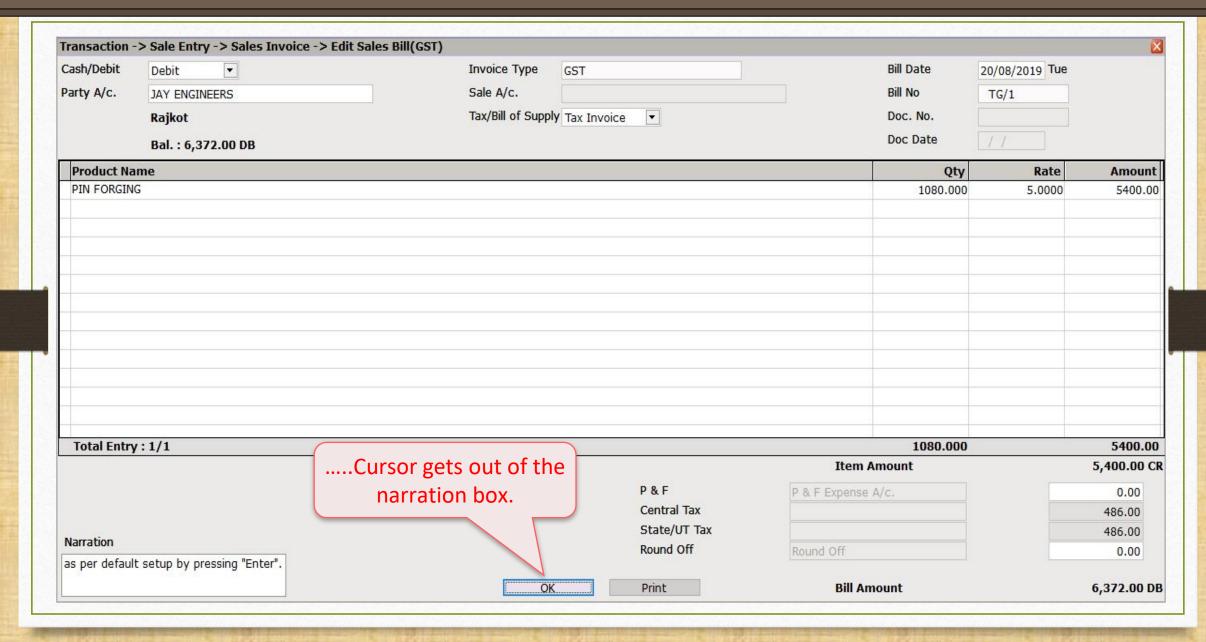

here.       |
|                                                                                 | Alternate Language Input in Masters Required                                                                                                                                                                          | Yes                           |
|                                                                                 | Alternate Language                                                                                                                                                                                                    | Gujarati                      |



# Setup for Exit from Narration Box with Enter Key

# <u>S</u>etup → <u>C</u>ompany Se<u>t</u>up → General Setup









Setup Required for Auto Narration Help

- At the time of voucher entry, it happens to write the same description frequently for the same party or same Expense Account.
- For the smart solution, we don't select and write narration repeatedly.
- This option helps in your selection. It automatically chooses your preferred selection for the party that you have selected in previous entry.
- Most widely used in Cash payment, Bank Receipt.
- See an example ahead.

# $\underline{S}$ etup $\rightarrow$ Voucher Setup



# $\underline{S}$ etup $\rightarrow$ Voucher Setup



# <u>Transaction</u> → Quick Entry → Cash/Bank



## Bank Receipt



# Bank Receipt



# Bank Receipt





If you have any query about Narration, Please contact your software vendor.



You can follow us here

f <a href="http: