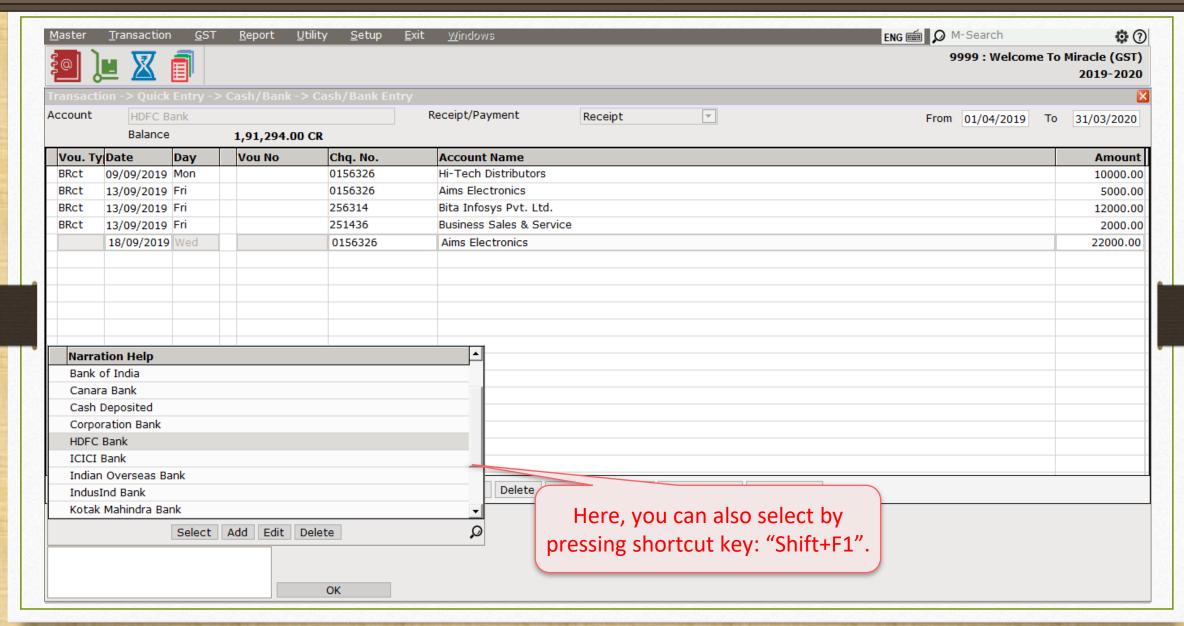

# <u>Transaction</u> → Quick Entry → Cash/Bank

## Bank Receipt

# Bank Receipt

# Bank Receipt

If you have any query about Narration, Please contact your software vendor.

You can follow us here

f <a href="http://www.facebook.com/miracleaccount">http://www.facebook.com/miracleaccount</a>