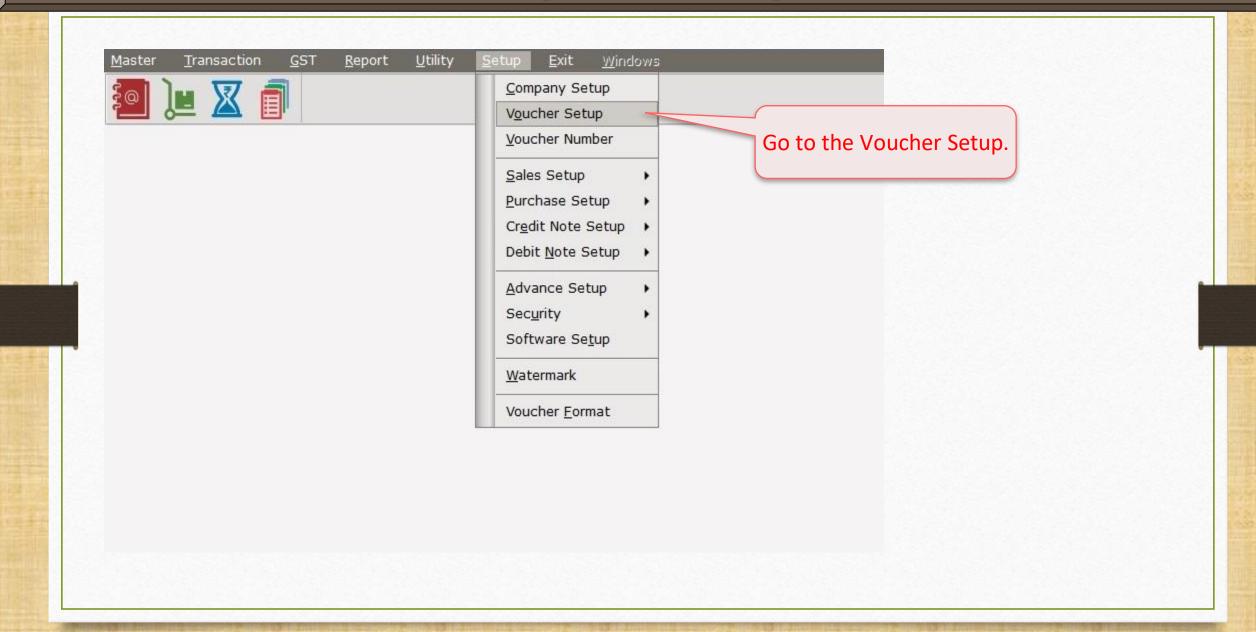

| Gujarati                      |



# Setup for Exit from Narration Box with Enter Key

# <u>S</u>etup → <u>C</u>ompany Se<u>t</u>up → General Setup









Setup Required for Auto Narration Help

- At the time of voucher entry, it happens to write the same description frequently for the same party or same Expense Account.
- For the smart solution, we don't select and write narration repeatedly.
- This option helps in your selection. It automatically chooses your preferred selection for the party that you have selected in previous entry.
- Most widely used in Cash payment, Bank Receipt.
- See an example ahead.

# $\underline{S}$ etup $\rightarrow$ Voucher Setup



# $\underline{S}$ etup $\rightarrow$ Voucher Setup



# <u>Transaction</u> → Quick Entry → Cash/Bank



## Bank Receipt



# Bank Receipt



# Bank Receipt





If you have any query about Narration, Please contact your software vendor.



You can follow us here

f <a href="http://www.facebook.com/miracleaccount">http://www.facebook.com/miracleaccount</a>

http://www.instagram.com/miracle.accounting

in https://www.linkedin.com/company/miracleaccount

https://www.youtube.com/channel/UCWB9FJbbVCOPvgWKUdeA31w