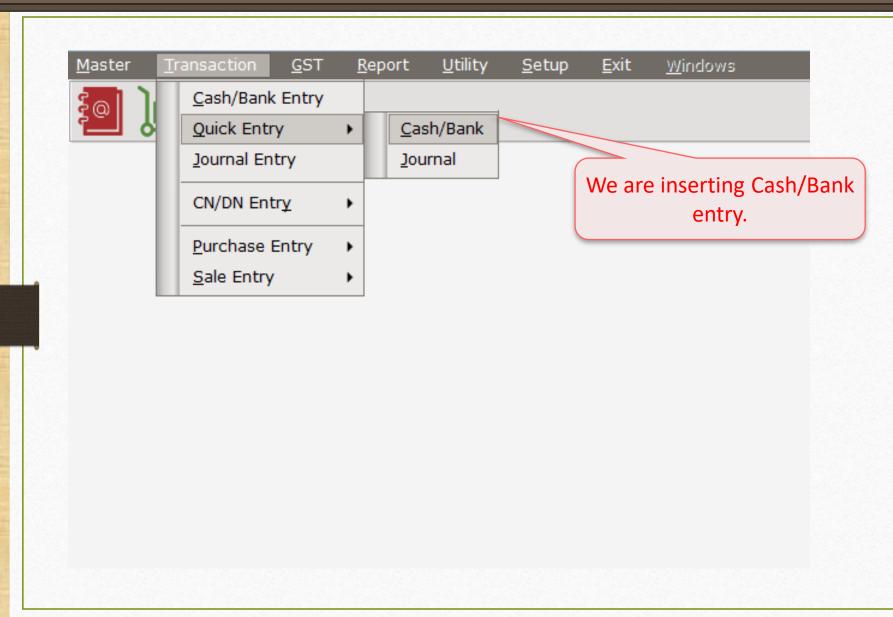

| Gujarati                      |



# Setup for Exit from Narration Box with Enter Key

# <u>S</u>etup → <u>C</u>ompany Se<u>t</u>up → General Setup









Setup Required for Auto Narration Help

- At the time of voucher entry, it happens to write the same description frequently for the same party or same Expense Account.
- For the smart solution, we don't select and write narration repeatedly.
- This option helps in your selection. It automatically chooses your preferred selection for the party that you have selected in previous entry.
- Most widely used in Cash payment, Bank Receipt.
- See an example ahead.

# $\underline{S}$ etup $\rightarrow$ Voucher Setup



# $\underline{S}$ etup $\rightarrow$ Voucher Setup



# <u>Transaction</u> → Quick Entry → Cash/Bank



## Bank Receipt



# Bank Receipt



# Bank Receipt





If you have any query about Narration, Please contact your software vendor.



You can follow us here

f <a href="http://www.facebook.com/miracleaccount">http://www.facebook.com/miracleaccount</a>

http://www.instagram.com/miracle.accounting

in https://www.linkedin.com/company/miracleaccount

https://www.youtube.com/channel/UCWB9FJbbVCOPvgWKUdeA31w