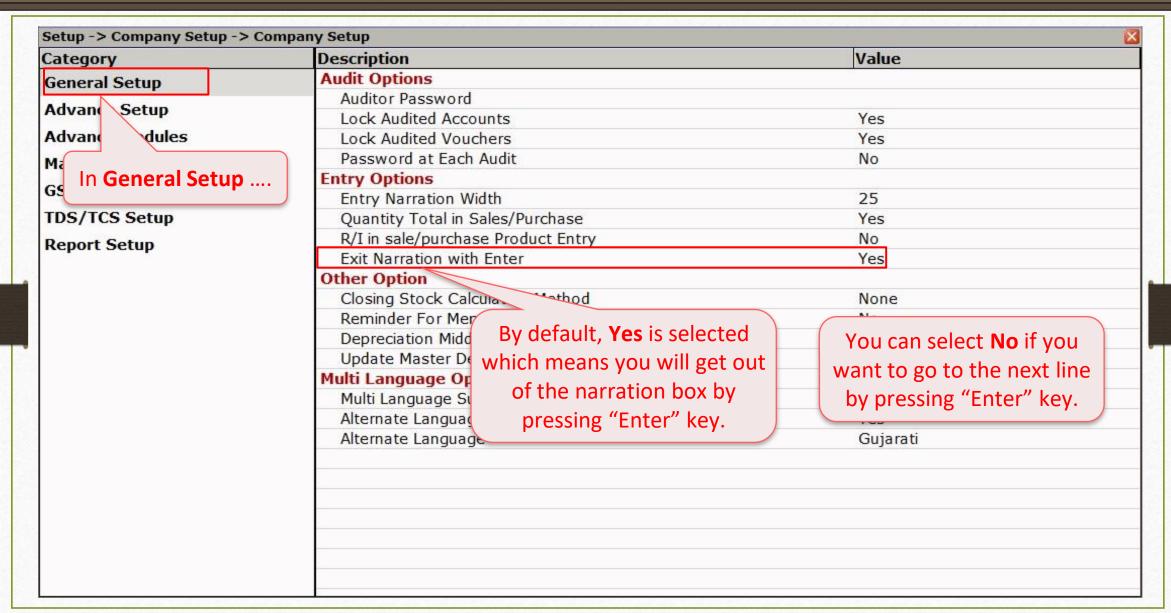

# $\underline{S}$ etup $\rightarrow \underline{C}$ ompany Se $\underline{t}$ up $\rightarrow$ General Setup

# Setup → Company Setup → General Setup

| Advance Setup Advance Modules Master Setup GST Setup TDS/TCS Setup Report Setup | Auditor Password Lock Audited Accounts Lock Audited Vouchers Password at Each Audit  htry Options Entry Narration Width Quantity Total in Sales/Purchase R/I in sale/purchase Product Entry Exit Narration with Enter | Yes<br>Yes<br>No<br>35<br>Yes |
|---------------------------------------------------------------------------------|-----------------------------------------------------------------------------------------------------------------------------------------------------------------------------------------------------------------------|-------------------------------|
| Advance Setup Advance Modules Master Setup GST Setup TDS/TCS Setup Report Setup | Lock Audited Accounts Lock Audited Vouchers Password at Each Audit  ntry Options Entry Narration Width Quantity Total in Sales/Purchase R/I in sale/purchase Product Entry                                            | Yes<br>No<br>35               |
| Advance Modules  Master Setup  GST Setup  TDS/TCS Setup  Report Setup           | Lock Audited Vouchers Password at Each Audit ntry Options Entry Narration Width Quantity Total in Sales/Purchase R/I in sale/purchase Product Entry                                                                   | Yes<br>No<br>35               |
| Master Setup GST Setup TDS/TCS Setup Report Setup                               | Password at Each Audit  ntry Options Entry Narration Width Quantity Total in Sales/Purchase R/I in sale/purchase Product Entry                                                                                        | No<br>35                      |
| GST Setup TDS/TCS Setup Report Setup                                            | ntry Options Entry Narration Width Quantity Total in Sales/Purchase R/I in sale/purchase Product Entry                                                                                                                | 35                            |
| GST Setup TDS/TCS Setup Report Setup                                            | Entry Narration Width Quantity Total in Sales/Purchase R/I in sale/purchase Product Entry                                                                                                                             |                               |
| TDS/TCS Setup Report Setup                                                      | Quantity Total in Sales/Purchase<br>R/I in sale/purchase Product Entry                                                                                                                                                |                               |
| Report Setup                                                                    | R/I in sale/purchase Product Entry                                                                                                                                                                                    | Xes                           |
| 381                                                                             |                                                                                                                                                                                                                       | / \_                          |
| 381                                                                             | For Name in a misk Fabru                                                                                                                                                                                              | / 1/2                         |
| 0                                                                               | Exit Narration with Enter                                                                                                                                                                                             | \$                            |
|                                                                                 | ther Option                                                                                                                                                                                                           |                               |
|                                                                                 | Closing Stock Calculation Method                                                                                                                                                                                      |                               |
|                                                                                 | Reminder For Memorandum/PDC                                                                                                                                                                                           | As per requirement, enter     |
|                                                                                 | Depreciation Middle Date                                                                                                                                                                                              |                               |
|                                                                                 | Update Master Details ?                                                                                                                                                                                               | required width.               |
| M                                                                               | ulti Language Option                                                                                                                                                                                                  | NATE AND STREET OF THE STREET |
|                                                                                 | Multi Language Support Required                                                                                                                                                                                       | We've inserted 35 here.       |
|                                                                                 | Alternate Language Input in Masters Required                                                                                                                                                                          | Yes                           |
|                                                                                 | Alternate Language                                                                                                                                                                                                    | Gujarati                      |

# Setup for Exit from Narration Box with Enter Key