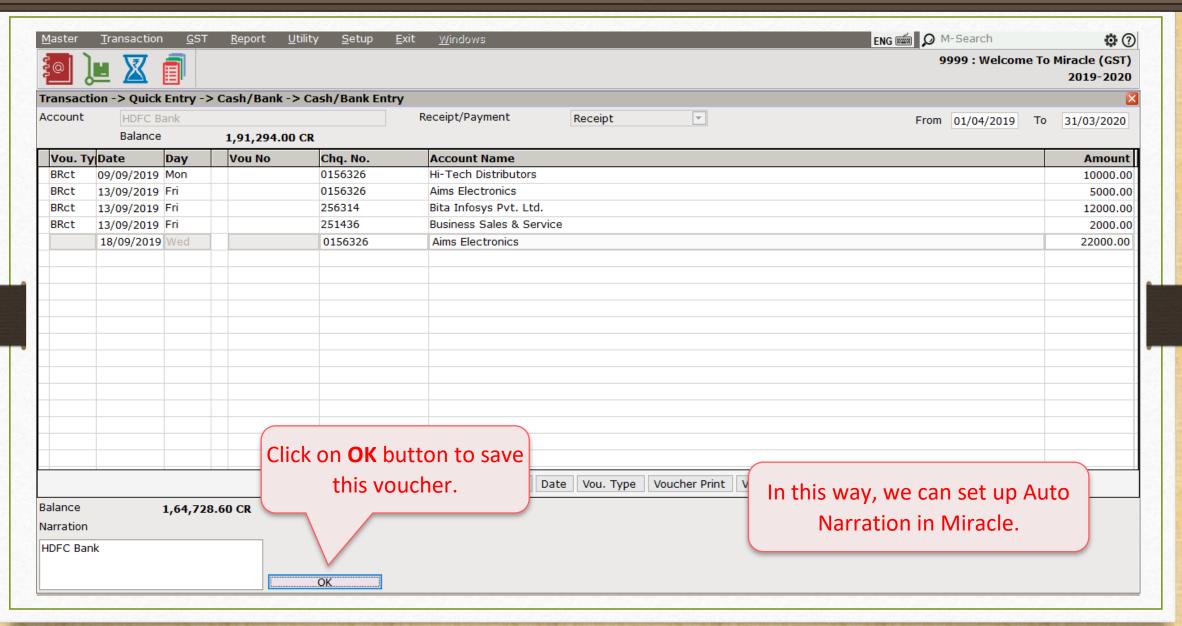

# <u>Transaction</u> → Quick Entry → Cash/Bank

## Bank Receipt

# Bank Receipt

# Bank Receipt

If you have any query about Narration, Please contact your software vendor.

You can follow us here

f <a href="http://www.facebook.com/miracleaccount">http://www.facebook.com/miracleaccount</a>