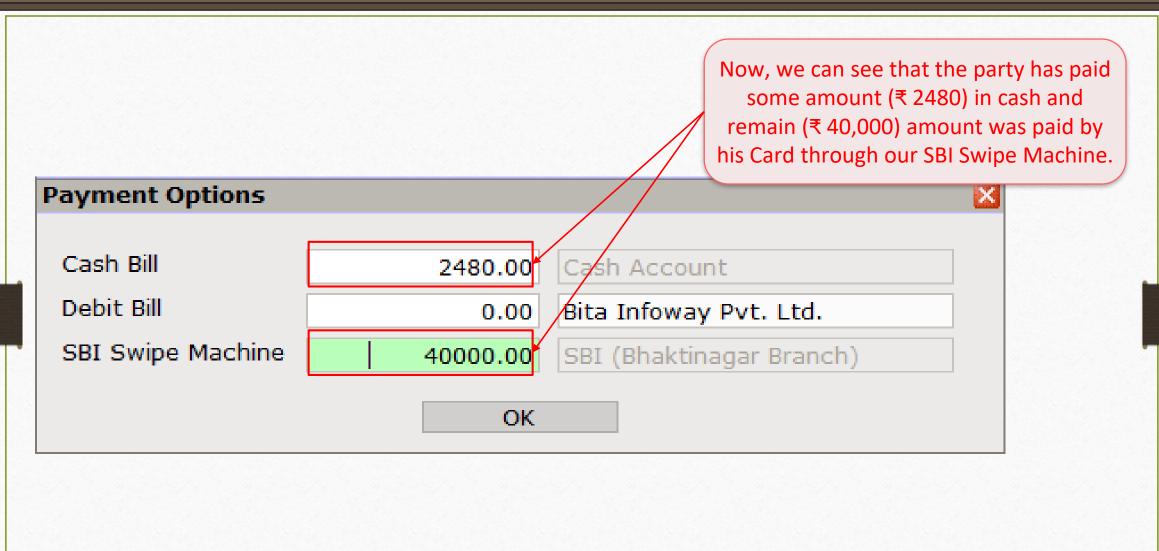

#### Case 1 $\rightarrow$ Partial payment

Case 2  $\rightarrow$  Whole payment made by Swipe Machine

| Transaction | -> Sale Entry -> Sales Invoice -> Add S | ales Bill(GST)                                                 | X                       |
|-------------|-----------------------------------------|----------------------------------------------------------------|-------------------------|
| Cash/Debit  | Debit 🔻                                 | Invoice Type GST                                               | 7                       |
| Party A/c.  | Bita Infoway Pvt. Ltd.                  | Sale A/c. Suppose the party, "Bita Infowa                      | · · · ·                 |
|             | Rajkot                                  | Tax/Bill of Supply Tax Invoice  whole bill amount using his Ca | rd through our          |
|             | Bal. :                                  | Swipe machine, we need to in                                   | sert <b>0 (zero)</b> in |
| Product Na  | ame                                     | Cash Bill & Debit Bill. So, the a                              | mount 42480 ₹           |
|             | 15" Inspiron 3567(Core i5)              | will appear in SBI Swipe                                       |                         |
|             |                                         |                                                                |                         |
|             |                                         |                                                                |                         |
|             |                                         | Payment Options                                                |                         |
|             |                                         | Cash Bill 0.00 Cash Account                                    |                         |
|             |                                         | Debit Bill 0.00 Bita Infoway Pvt. Ltd.                         |                         |
|             |                                         | SBI Swipe Machine 42480 .00 SBI (Bhaktinagar Branch)           |                         |
|             |                                         | OK                                                             |                         |
|             |                                         |                                                                |                         |
|             |                                         |                                                                |                         |
| Total Entry | y:1                                     | 1.000                                                          | 36000.00                |
|             | -                                       | Item Amount                                                    | 36,000.00 CR            |
|             |                                         | Central Tax                                                    | 3240.00                 |
|             |                                         | State/UT Tax                                                   | 3240.00                 |
| Narration   |                                         | Payment Options                                                |                         |
|             |                                         |                                                                |                         |
|             |                                         | OK Print Bill Amount                                           | 42,480.00 DB            |