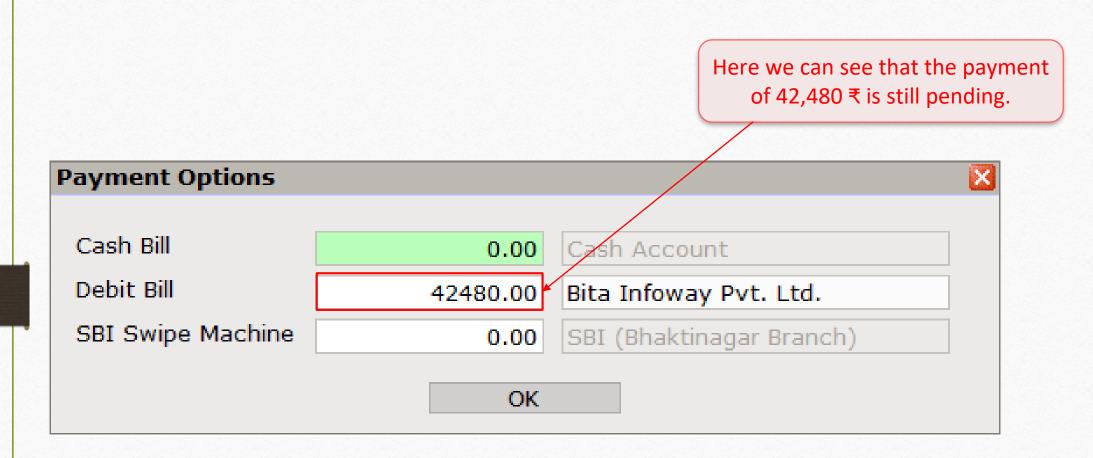

### Payment Options in Sales Invoice

| Transaction -: | > Sale Entry -> Sales Invoice -> Add Sales Bill(GST) |                                |             | X                 |
|----------------|------------------------------------------------------|--------------------------------|-------------|-------------------|
| Cash/Debit     | Debit 💌                                              | Invoice Type GST               | Bill Date   | 05/05/2018 Sat    |
| Party A/c.     | Bita Infoway Pvt. Ltd.                               | Sale A/c.                      | Bill No     | GT/1              |
|                | Rajkot                                               | Tax/Bill of Supply Tax Invoice | Doc. No.    |                   |
|                | Bal. :                                               |                                | Doc Date    | //                |
| Product Nar    |                                                      |                                | Qty         | Rate Amount       |
| Dell Laptop 1  | 5" Inspiron 3567(Core i5)                            | Here we inserted               | 1.000       | 36000.00 36000.00 |
|                |                                                      | Product & its details.         |             |                   |
|                |                                                      | Troduce & les de talls.        |             |                   |
|                |                                                      |                                |             |                   |
|                |                                                      |                                |             |                   |
|                |                                                      |                                |             |                   |
|                |                                                      |                                |             |                   |
|                |                                                      |                                |             |                   |
|                |                                                      |                                |             |                   |
|                | Now, press "Enter" key                               |                                |             |                   |
|                | <u>or</u> "click" on Payment                         |                                |             |                   |
| Total Entry    | Dptions button.                                      |                                | 1.000       | 36000.00          |
|                | options suttom.                                      |                                | Item Amount | 36,000.00 CR      |
|                |                                                      | Central Tax                    |             | 3240.00           |
|                |                                                      | State/UT Tax                   |             | 3240.00           |
| Narration      |                                                      | Payment Options                |             |                   |
|                |                                                      | OK Print                       | Bill Amount | 42,480.00 DB      |

#### Payment Options in Sales Invoice

| Transa | action ->  | Sale Entry -> Sales I    | nvoice -> Add Sa | les Bill(GST)     |               |             |                          |      |           |                | ×            |
|--------|------------|--------------------------|------------------|-------------------|---------------|-------------|--------------------------|------|-----------|----------------|--------------|
| Cash/I | Debit      | Debit 💌                  |                  | Invoic            | е Туре        | GST         |                          |      | Bill Date | 05/05/2018 Sat |              |
| Party  | A/c.       | Bita Infoway Pvt. Ltd.   |                  | Sale A            | \/c.          |             |                          |      | Bill No   | GT/1           |              |
|        |            | Rajkot                   |                  | Tax/Bi            | ill of Supply | Tax Invoice | •                        |      | Doc. No.  |                |              |
|        |            | Bal. :                   |                  |                   |               |             |                          |      | Doc Date  | / /            |              |
|        | duct Nan   |                          |                  |                   |               |             |                          |      | Qty       | Rate           | Amount       |
| Dell   | Laptop 1   | 5" Inspiron 3567(Core i5 | )                |                   |               |             |                          |      | 1.000     | 36000.00       | 36000.00     |
| By     | click      | on Payment               |                  |                   |               |             |                          |      |           |                |              |
|        |            | s button, this           |                  |                   |               |             |                          |      |           |                |              |
|        |            |                          |                  | Payment Options   |               |             |                          |      |           |                |              |
| p      | opup       | will appear.             |                  | Cash Bill         |               | 0.00        | Cash Account             |      |           |                |              |
|        |            |                          |                  | Debit Bill        |               | 0.00        |                          |      |           |                |              |
|        |            |                          |                  |                   |               | 42480.00    | Bita Infoway Pvt. Ltd.   |      |           |                |              |
|        |            |                          |                  | SBI Swipe Machine | 3             | 0.00        | SBI (Bhaktinagar Branch) |      |           |                |              |
|        |            |                          |                  |                   |               | OK          |                          |      |           |                |              |
|        |            |                          |                  |                   |               |             |                          |      |           |                |              |
| 8      |            |                          |                  |                   |               |             |                          |      |           |                |              |
| Tota   | al Entry : | :1                       |                  |                   |               |             |                          |      | 1.000     |                | 36000.00     |
|        |            |                          |                  |                   |               |             |                          | Iter | n Amount  |                | 36,000.00 CR |
|        |            |                          |                  |                   |               |             | Central Tax              |      |           |                | 3240.00      |
|        |            |                          |                  |                   |               |             | State/UT Tax             |      |           |                | 3240.00      |
| Narra  | tion       |                          |                  |                   | Payment O     | ptions      |                          |      |           |                |              |
|        |            |                          |                  |                   | ОК            |             | Print                    | Bill | Amount    |                | 42,480.00 DB |