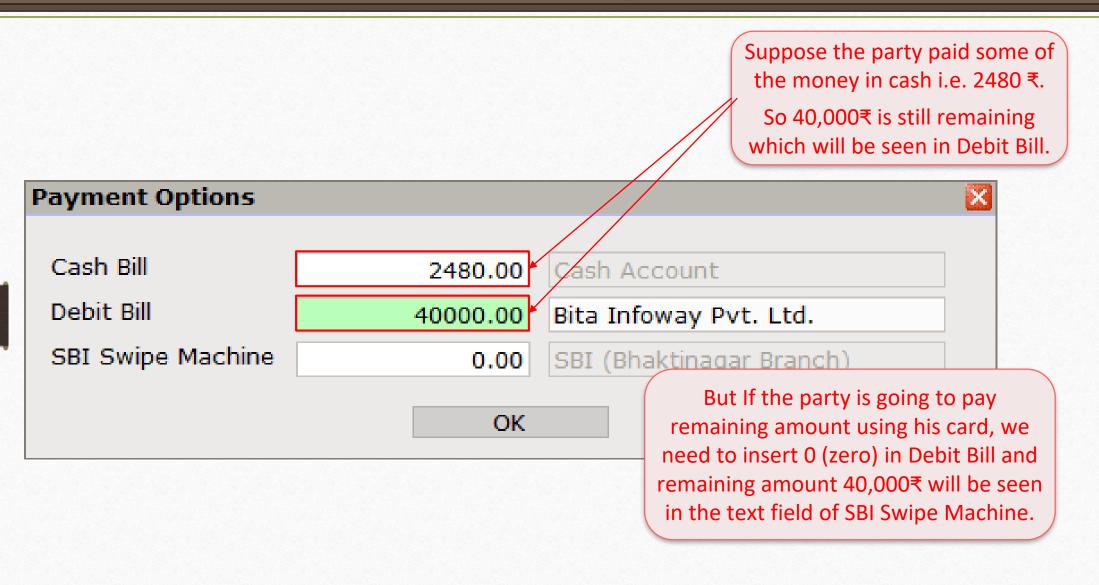

#### Case 1 $\rightarrow$ Partial payment

#### Case 1 $\rightarrow$ Partial payment

Case 2  $\rightarrow$  Whole payment made by Swipe Machine

| Transaction | -> Sale Entry -> Sales Invoice -> Add S | ales Bill(GST)                                                 | X                       |
|-------------|-----------------------------------------|----------------------------------------------------------------|-------------------------|
| Cash/Debit  | Debit 🔻                                 | Invoice Type GST                                               | 7                       |
| Party A/c.  | Bita Infoway Pvt. Ltd.                  | Sale A/c. Suppose the party, "Bita Infowa                      | · · · ·                 |
|             | Rajkot                                  | Tax/Bill of Supply Tax Invoice  whole bill amount using his Ca | rd through our          |
|             | Bal. :                                  | Swipe machine, we need to in                                   | sert <b>0 (zero)</b> in |
| Product Na  | ame                                     | Cash Bill & Debit Bill. So, the a                              | mount 42480 ₹           |
|             | 15" Inspiron 3567(Core i5)              | will appear in SBI Swipe                                       |                         |
|             |                                         |                                                                |                         |
|             |                                         |                                                                |                         |
|             |                                         | Payment Options                                                |                         |
|             |                                         | Cash Bill 0.00 Cash Account                                    |                         |
|             |                                         | Debit Bill 0.00 Bita Infoway Pvt. Ltd.                         |                         |
|             |                                         | SBI Swipe Machine 42480 .00 SBI (Bhaktinagar Branch)           |                         |
|             |                                         | OK                                                             |                         |
|             |                                         |                                                                |                         |
|             |                                         |                                                                |                         |
| Total Entry | y:1                                     | 1.000                                                          | 36000.00                |
|             | -                                       | Item Amount                                                    | 36,000.00 CR            |
|             |                                         | Central Tax                                                    | 3240.00                 |
|             |                                         | State/UT Tax                                                   | 3240.00                 |
| Narration   |                                         | Payment Options                                                |                         |
|             |                                         |                                                                |                         |
|             |                                         | OK Print Bill Amount                                           | 42,480.00 DB            |