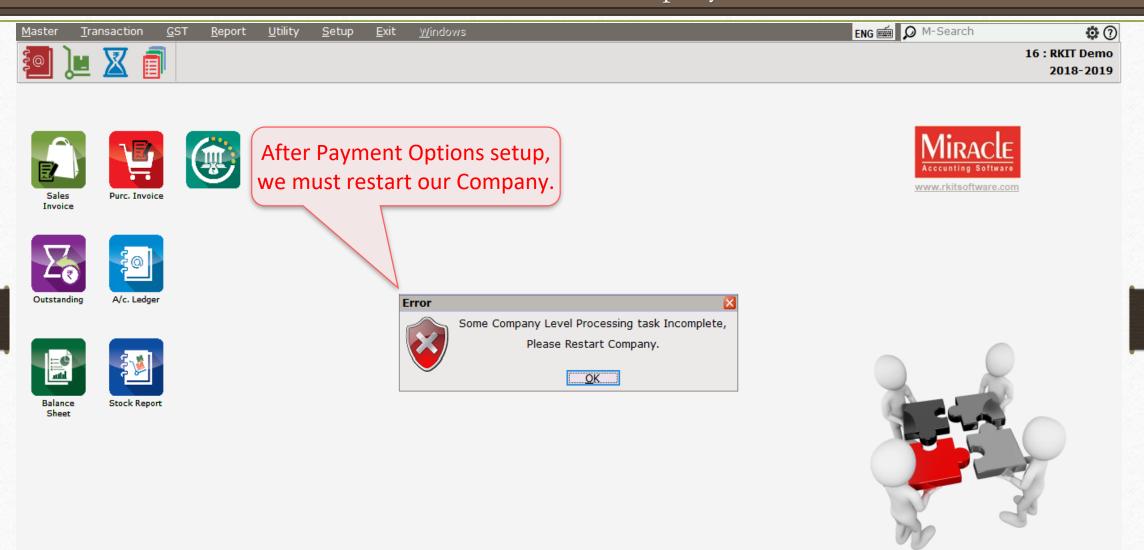

# How to setup for Payment option in Miracle?

Prepared By RKIT Software Pvt Ltd-Rajkot

- Nowadays we have to offer various payments options to the customers to maximize our sales.
- So, we have to maintain our cash flow and also keep the record of payments.
- In this document, we will see how to setup for payment option & payment mode selection in Miracle.
  - First, Setup in <u>Voucher Setup</u>  $\rightarrow$  Sales Invoice  $\rightarrow$  Payment Option.
  - Insert a New Payment Mode Option.
  - Example in Sales Invoice.
  - Note: Payment option facility is given in "Sales Invoice" & in "POS Entry".