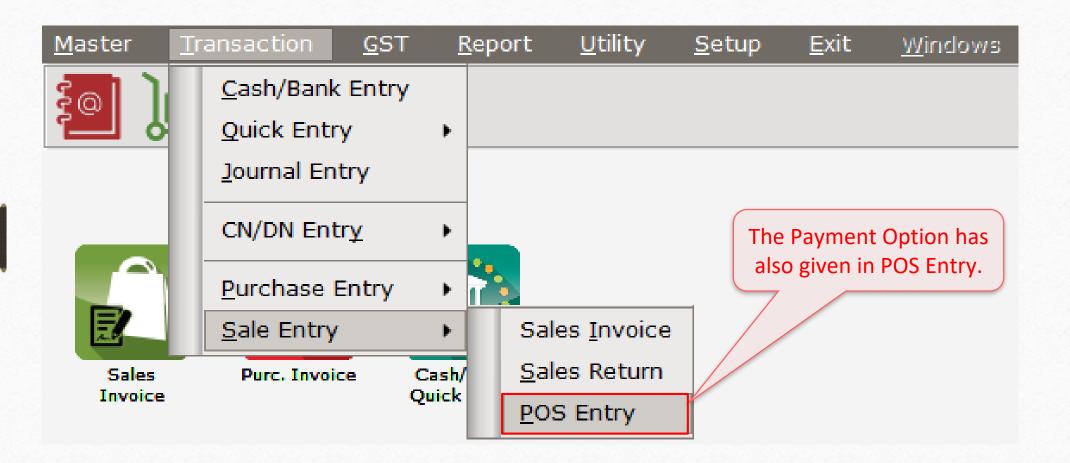

# How to setup for Payment option in Miracle?

Prepared By RKIT Software Pvt Ltd-Rajkot

- Nowadays we have to offer various payments options to the customers to maximize our sales.
- So, we have to maintain our cash flow and also keep the record of payments.
- In this document, we will see how to setup for payment option & payment mode selection in Miracle.
  - First, Setup in <u>Voucher Setup</u>  $\rightarrow$  Sales Invoice  $\rightarrow$  Payment Option.
  - Insert a New Payment Mode Option.
  - Example in Sales Invoice.
  - Note: Payment option facility is given in "Sales Invoice" & in "POS Entry".

#### <u>Transaction $\rightarrow$ Sales Entry $\rightarrow$ POS Entry</u>