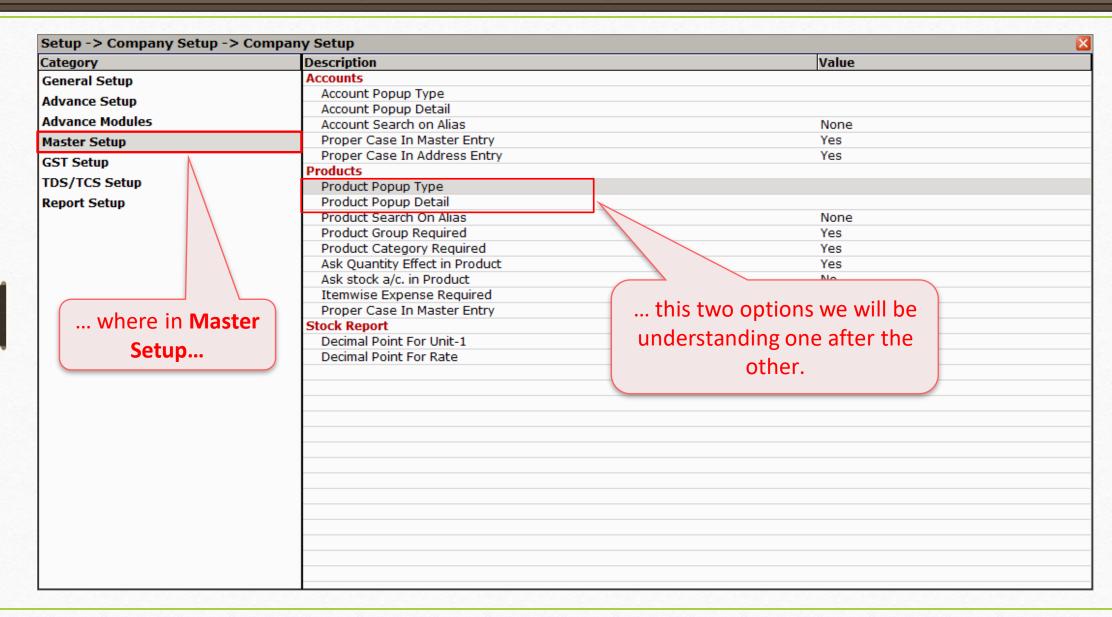

voucher entry, what if we want selective product list like group-wise or category-wise products?
  - For example, **Category wise products**: Only those products which are associated with Air-Conditioner Category or Only those products which are associated with T.V. Category.
  - Another example, **Company wise products**: A list of products falls into Samsung group or A list of products falls into Sony group.
- What if we need more details in product selection, like the rates and closing stock of a product during voucher entry?
- A user can customize the drop down list of the products in voucher entry. How?
- In solution of these both questions, there is a setup made in Miracle.
- Let us see one by one.

## <u>S</u>etup → <u>C</u>ompany Setup



# Setup -> Company Setup -> Master Setup







#### Product Popup Type





#### Sales Invoice



#### Sales Invoice



Multiple Selection of Product Popup Types: Company wise products

#### Product Popup Type



In a new sales invoice, when we come to **Product Name**...



#### Sales Invoice





# Product Popup Detail

## Setup → Company Setup → Master Setup



#### Product Popup Detail









Yeah, that's way too easy...!

For any future assistance, kindly contact your software vendor.





Connect with us on Social Media. We are alive on

f <a href="http://www.facebook.com/miracleaccount">http://www.facebook.com/miracleaccount</a>

http://www.instagram.com/miracle.accounting

https://www.linkedin.com/company/miracleaccount

https://www.youtube.com/channel/UCWB9FJbbVCOPvgWKUdeA31w