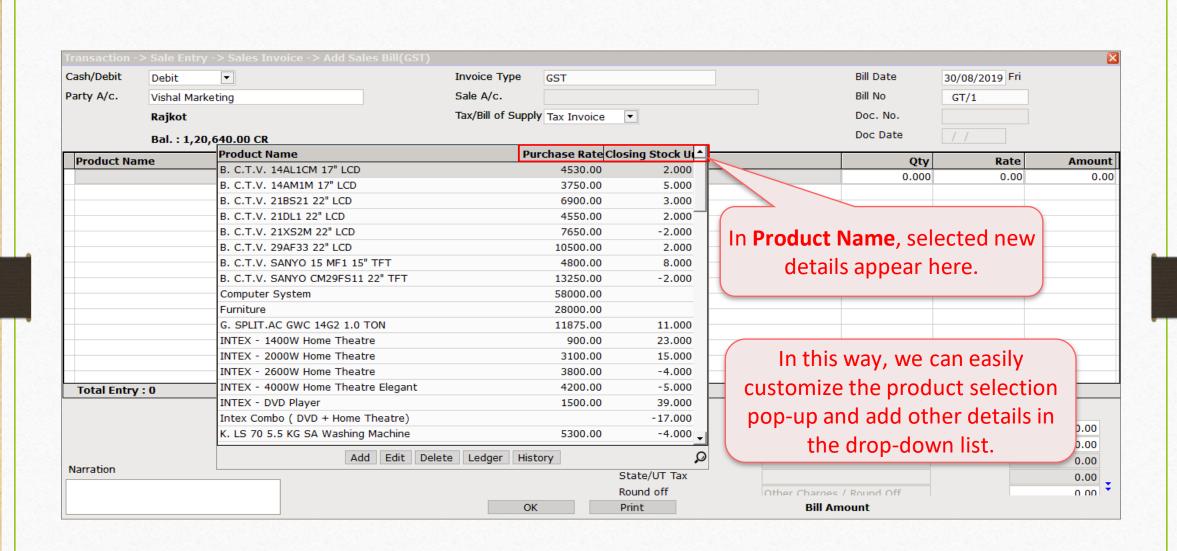

# Product Popup Detail

#### Product Popup Detail

Yeah, that's way too easy...!

For any future assistance, kindly contact your software vendor.

Connect with us on Social Media. We are alive on

f <a href="http://www.facebook.com/miracleaccount">http://www.facebook.com/miracleaccount</a>