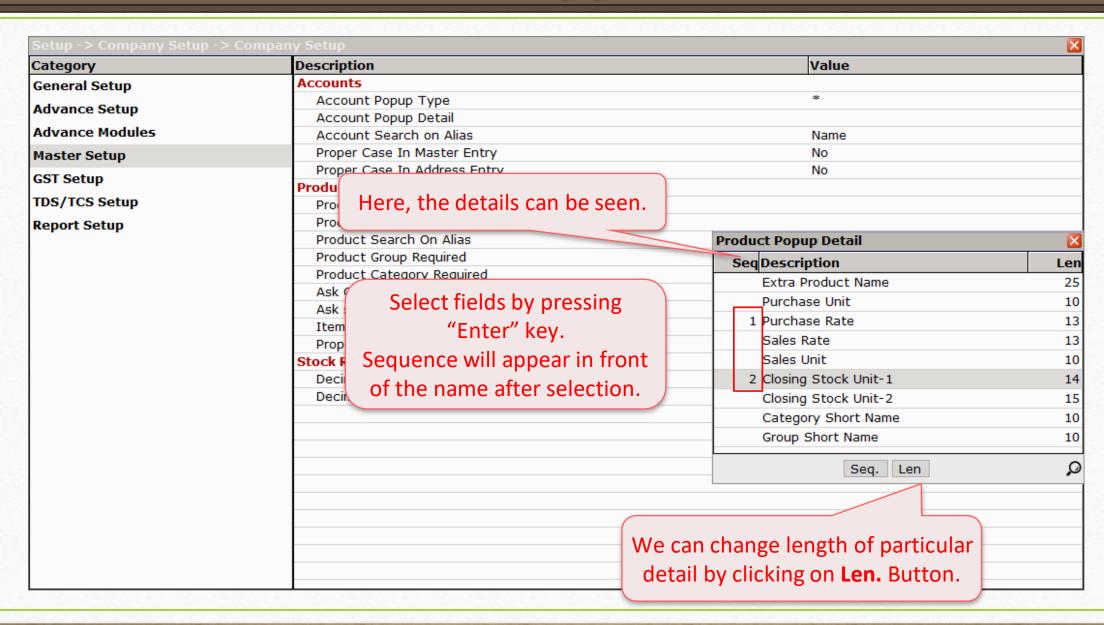

# Product Popup Detail

## Setup → Company Setup → Master Setup

#### Product Popup Detail

Yeah, that's way too easy...!

For any future assistance, kindly contact your software vendor.

Connect with us on Social Media. We are alive on

f <a href="http://www.facebook.com/miracleaccount">http://www.facebook.com/miracleaccount</a>