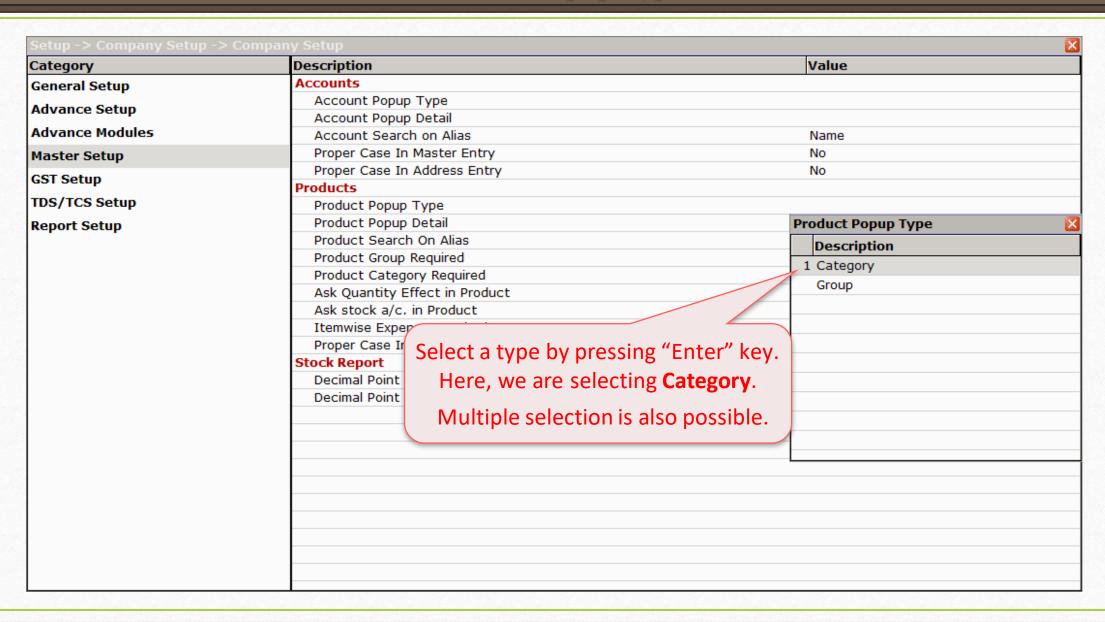

#### Product Popup Type

#### Product Popup Type

In a new sales invoice, when we come to **Product Name**...