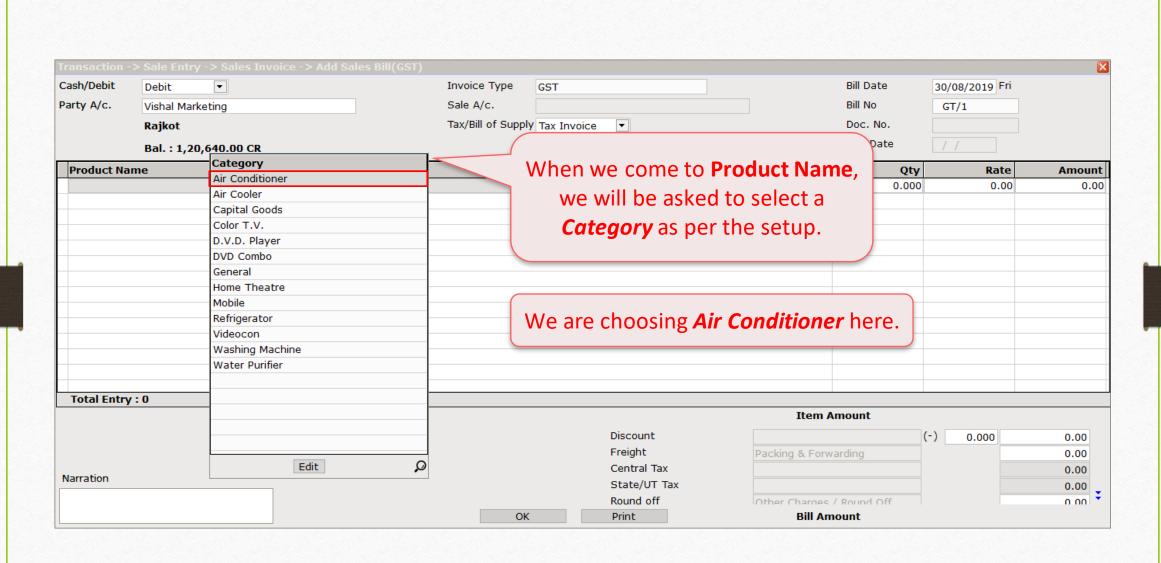

#### Product Popup Type

In a new sales invoice, when we come to **Product Name**...