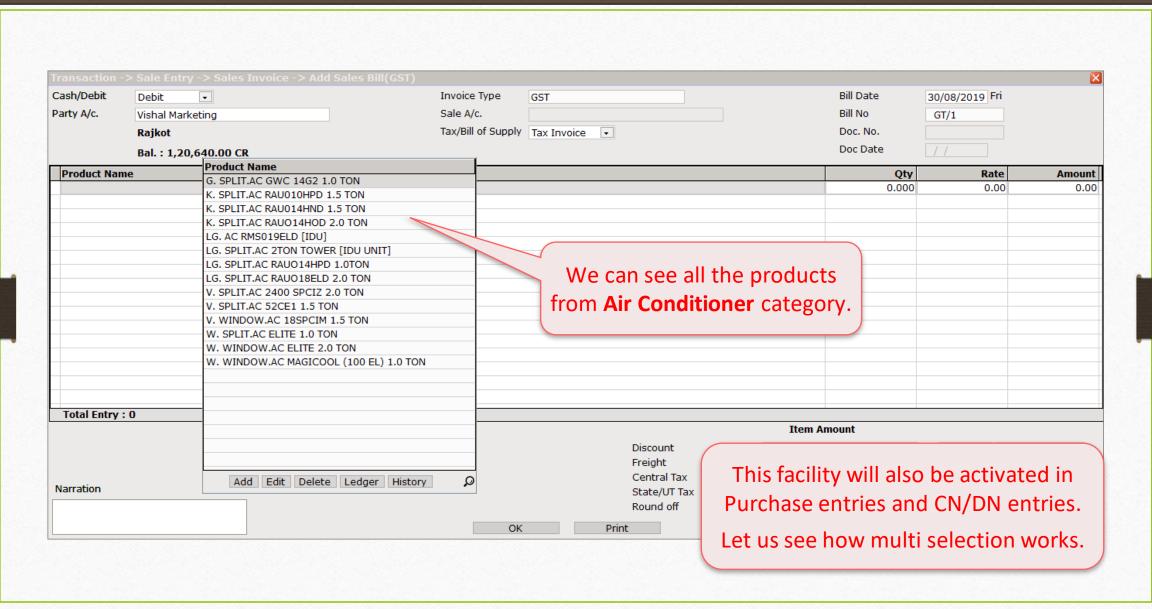

#### Sales Invoice

Multiple Selection of Product Popup Types: Company wise products