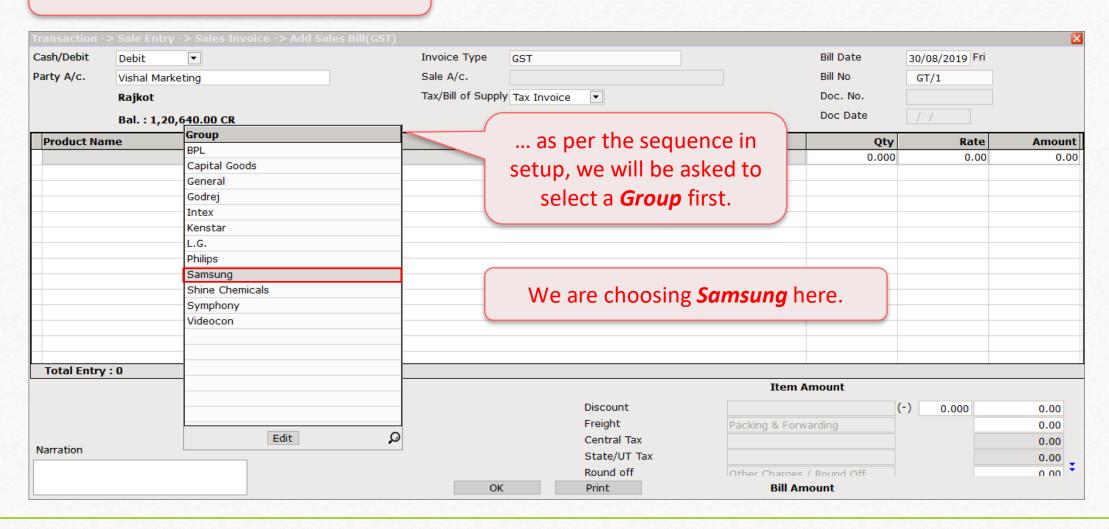

#### Sales Invoice

#### Sales Invoice

Multiple Selection of Product Popup Types: Company wise products

#### Product Popup Type

In a new sales invoice, when we come to **Product Name**...