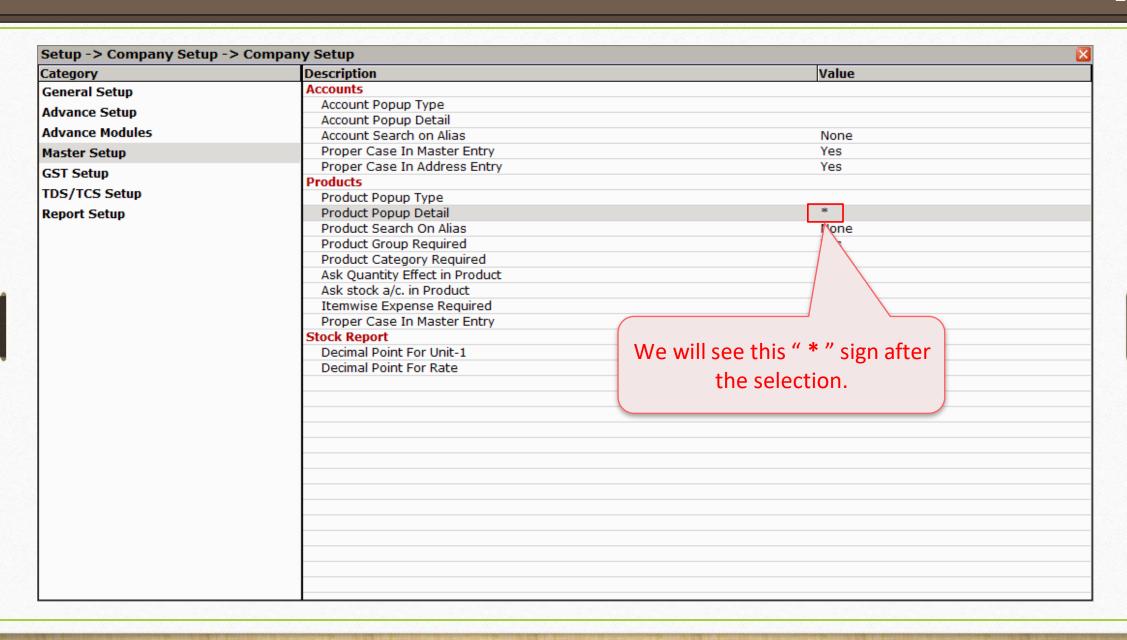

# Product Popup Detail

## Setup → Company Setup → Master Setup

#### Product Popup Detail

Yeah, that's way too easy...!

For any future assistance, kindly contact your software vendor.

Connect with us on Social Media. We are alive on

f <a href="http://www.facebook.com/miracleaccount">http://www.facebook.com/miracleaccount</a>