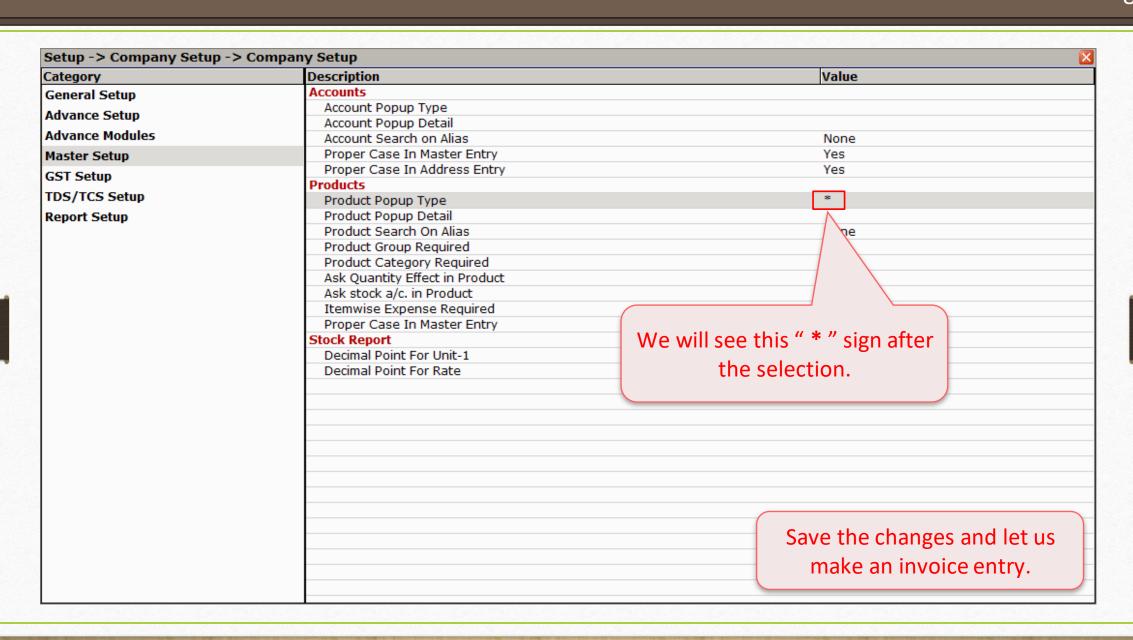

elective product list like group-wise or category-wise products?
  - For example, **Category wise products**: Only those products which are associated with Air-Conditioner Category or Only those products which are associated with T.V. Category.
  - Another example, **Company wise products**: A list of products falls into Samsung group or A list of products falls into Sony group.
- What if we need more details in product selection, like the rates and closing stock of a product during voucher entry?
- A user can customize the drop down list of the products in voucher entry. How?
- In solution of these both questions, there is a setup made in Miracle.
- Let us see one by one.

## <u>S</u>etup → <u>C</u>ompany Setup



# Setup -> Company Setup -> Master Setup







#### Product Popup Type





#### Sales Invoice



#### Sales Invoice



Multiple Selection of Product Popup Types: Company wise products

#### Product Popup Type



In a new sales invoice, when we come to **Product Name**...



#### Sales Invoice





# Product Popup Detail

## Setup → Company Setup → Master Setup



#### Product Popup Detail









Yeah, that's way too easy...!

For any future assistance, kindly contact your software vendor.





Connect with us on Social Media. We are alive on

f <a href="http://www.facebook.com/miracleaccount">http://www.facebook.com/miracleaccount</a>

http://www.instagram.com/miracle.accounting

https://www.linkedin.com/company/miracleaccount

https://www.youtube.com/channel/UCWB9FJbbVCOPvgWKUdeA31w