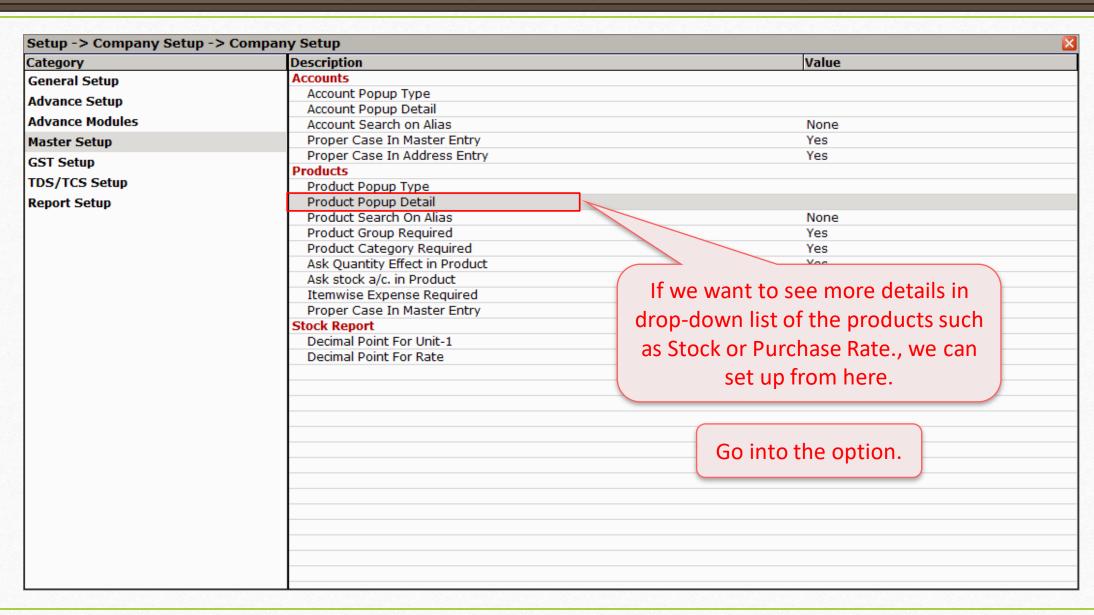

: A list of products falls into Samsung group or A list of products falls into Sony group.
- What if we need more details in product selection, like the rates and closing stock of a product during voucher entry?
- A user can customize the drop down list of the products in voucher entry. How?
- In solution of these both questions, there is a setup made in Miracle.
- Let us see one by one.

## <u>S</u>etup → <u>C</u>ompany Setup



# Setup -> Company Setup -> Master Setup







#### Product Popup Type





#### Sales Invoice



#### Sales Invoice



Multiple Selection of Product Popup Types: Company wise products

#### Product Popup Type



In a new sales invoice, when we come to **Product Name**...



#### Sales Invoice





# Product Popup Detail

## Setup → Company Setup → Master Setup



#### Product Popup Detail









Yeah, that's way too easy...!

For any future assistance, kindly contact your software vendor.





Connect with us on Social Media. We are alive on

f <a href="http://www.facebook.com/miracleaccount">http://www.facebook.com/miracleaccount</a>

http://www.instagram.com/miracle.accounting

https://www.linkedin.com/company/miracleaccount

https://www.youtube.com/channel/UCWB9FJbbVCOPvgWKUdeA31w