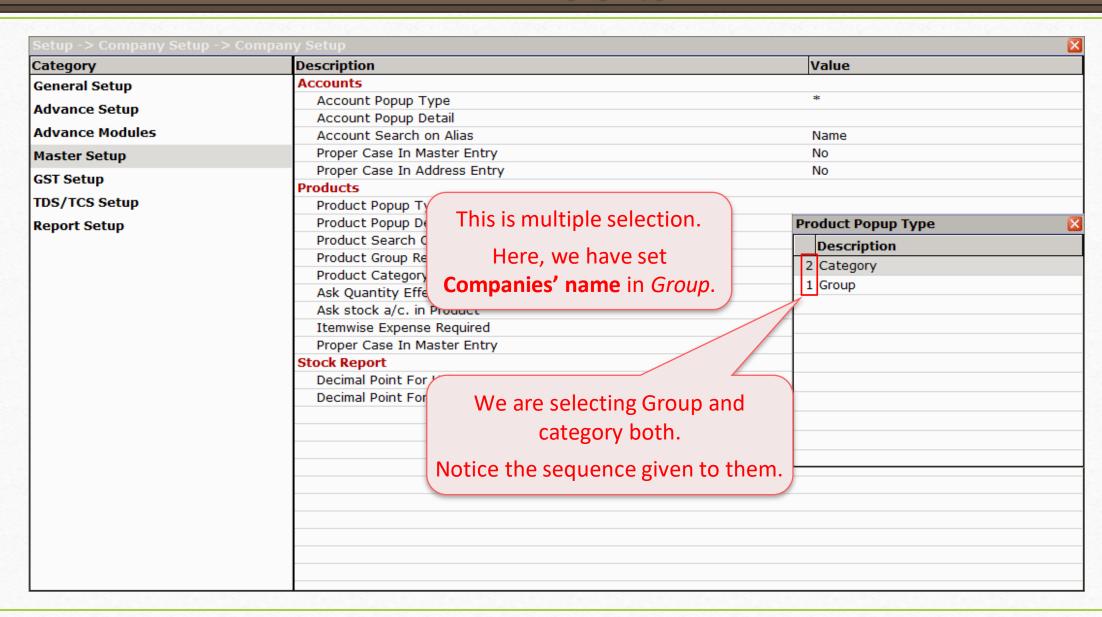

re associated with Air-Conditioner Category or Only those products which are associated with T.V. Category.
  - Another example, **Company wise products**: A list of products falls into Samsung group or A list of products falls into Sony group.
- What if we need more details in product selection, like the rates and closing stock of a product during voucher entry?
- A user can customize the drop down list of the products in voucher entry. How?
- In solution of these both questions, there is a setup made in Miracle.
- Let us see one by one.

## <u>S</u>etup → <u>C</u>ompany Setup



# Setup -> Company Setup -> Master Setup







#### Product Popup Type





#### Sales Invoice



#### Sales Invoice



Multiple Selection of Product Popup Types: Company wise products

#### Product Popup Type



In a new sales invoice, when we come to **Product Name**...



#### Sales Invoice





# Product Popup Detail

## Setup → Company Setup → Master Setup



#### Product Popup Detail









Yeah, that's way too easy...!

For any future assistance, kindly contact your software vendor.





Connect with us on Social Media. We are alive on

f <a href="http://www.facebook.com/miracleaccount">http://www.facebook.com/miracleaccount</a>

http://www.instagram.com/miracle.accounting

https://www.linkedin.com/company/miracleaccount

https://www.youtube.com/channel/UCWB9FJbbVCOPvgWKUdeA31w