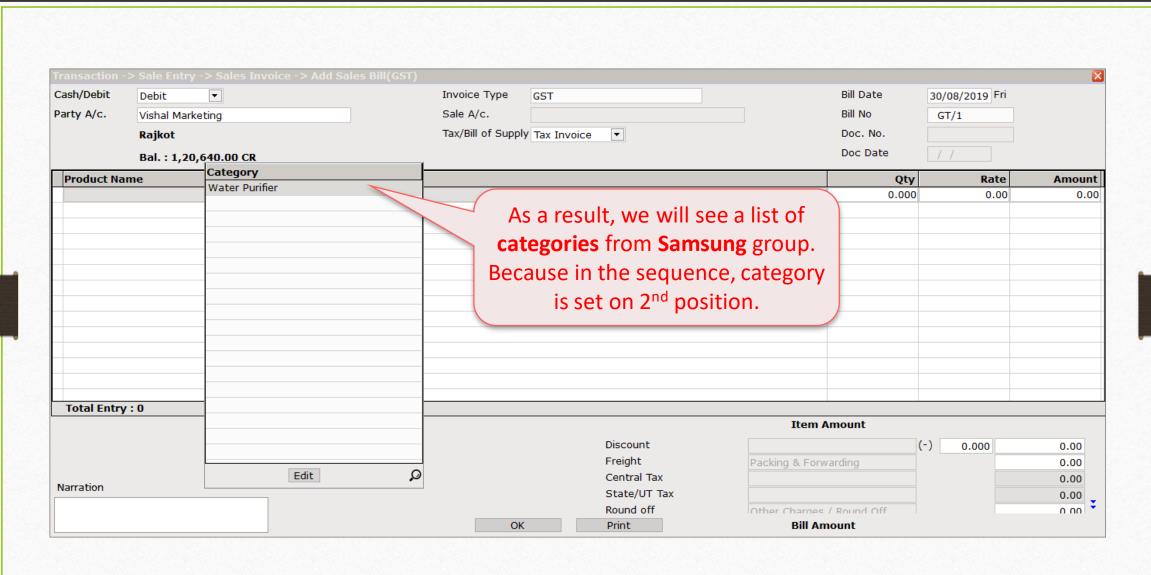

ed with T.V. Category.
  - Another example, **Company wise products**: A list of products falls into Samsung group or A list of products falls into Sony group.
- What if we need more details in product selection, like the rates and closing stock of a product during voucher entry?
- A user can customize the drop down list of the products in voucher entry. How?
- In solution of these both questions, there is a setup made in Miracle.
- Let us see one by one.

## <u>S</u>etup → <u>C</u>ompany Setup



# Setup -> Company Setup -> Master Setup







#### Product Popup Type





#### Sales Invoice



#### Sales Invoice



Multiple Selection of Product Popup Types: Company wise products

#### Product Popup Type



In a new sales invoice, when we come to **Product Name**...



#### Sales Invoice





# Product Popup Detail

## Setup → Company Setup → Master Setup



#### Product Popup Detail









Yeah, that's way too easy...!

For any future assistance, kindly contact your software vendor.





Connect with us on Social Media. We are alive on

f <a href="http://www.facebook.com/miracleaccount">http://www.facebook.com/miracleaccount</a>

http://www.instagram.com/miracle.accounting

https://www.linkedin.com/company/miracleaccount

https://www.youtube.com/channel/UCWB9FJbbVCOPvgWKUdeA31w