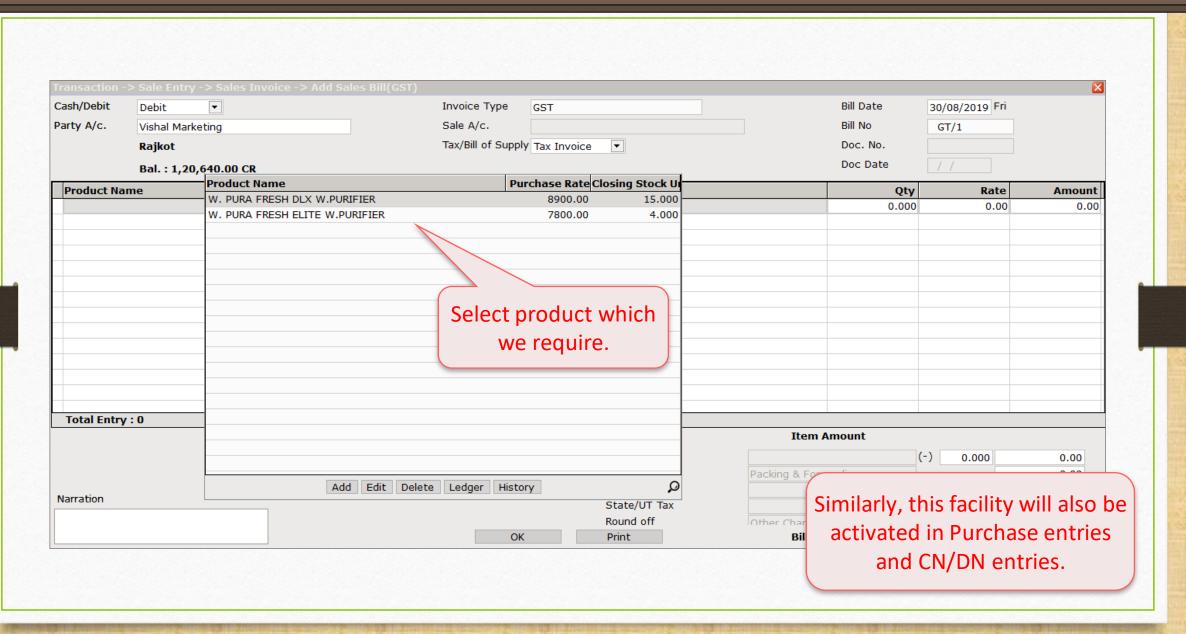

# Product Popup Detail

## Setup → Company Setup → Master Setup

#### Product Popup Detail

Yeah, that's way too easy...!

For any future assistance, kindly contact your software vendor.

Connect with us on Social Media. We are alive on

f <a href="http://www.facebook.com/miracleaccount">http://www.facebook.com/miracleaccount</a>