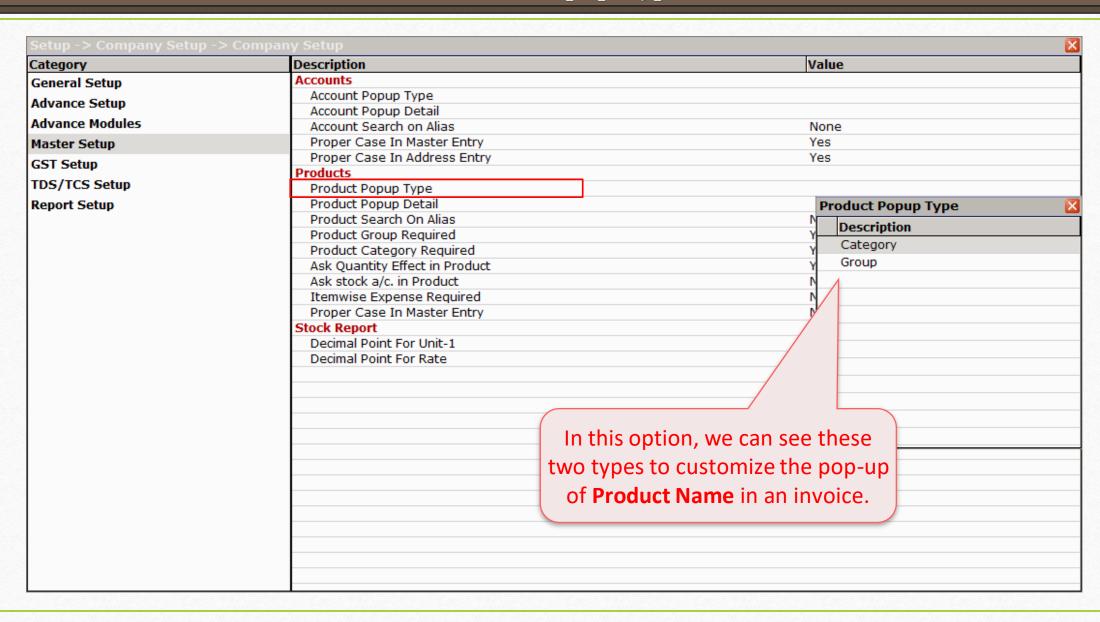

#### Product Popup Type

In a new sales invoice, when we come to **Product Name**...

# Master selection of Product Name with Different Types and Details in Transaction Entry

- While making a voucher entry, what if we want selective product list like group-wise or category-wise products?
  - For example, **Category wise products**: Only those products which are associated with Air-Conditioner Category or Only those products which are associated with T.V. Category.
  - Another example, **Company wise products**: A list of products falls into Samsung group or A list of products falls into Sony group.
- What if we need more details in product selection, like the rates and closing stock of a product during voucher entry?
- A user can customize the drop down list of the products in voucher entry. How?
- In solution of these both questions, there is a setup made in Miracle.
- Let us see one by one.