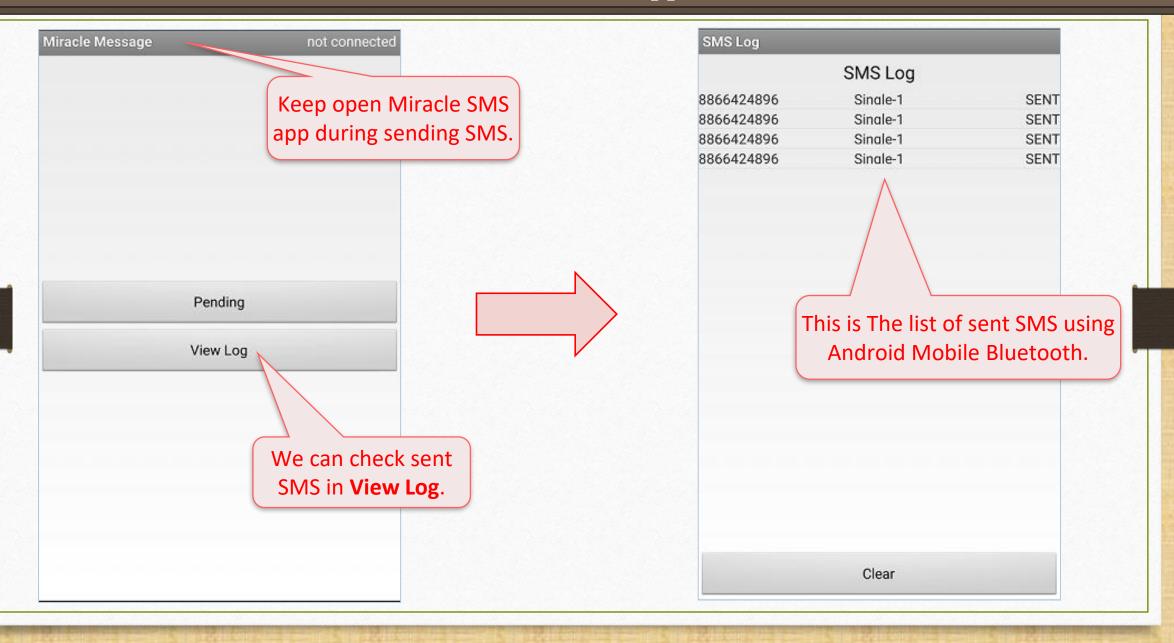

# SMS Type: using "Android Mobile Bluetooth"

- In this setup, our mobile and computer must be connected via Bluetooth.
- To use SMS facility using "Android Mobile Bluetooth", we must follow below steps:
  - We must download Miracle SMS android app in our Android Mobile.
    Miracle SMS available at:
    - https://play.google.com/store/apps/details?id=com.rks.sms
  - Plug Bluetooth device in our computer. (In case of our computer doesn't contain inbuilt Bluetooth device.)
  - Activate Bluetooth in both and make pair between Computer and Mobile.
  - Lets check how to setup for Bluetooth in Mobile & Computer...