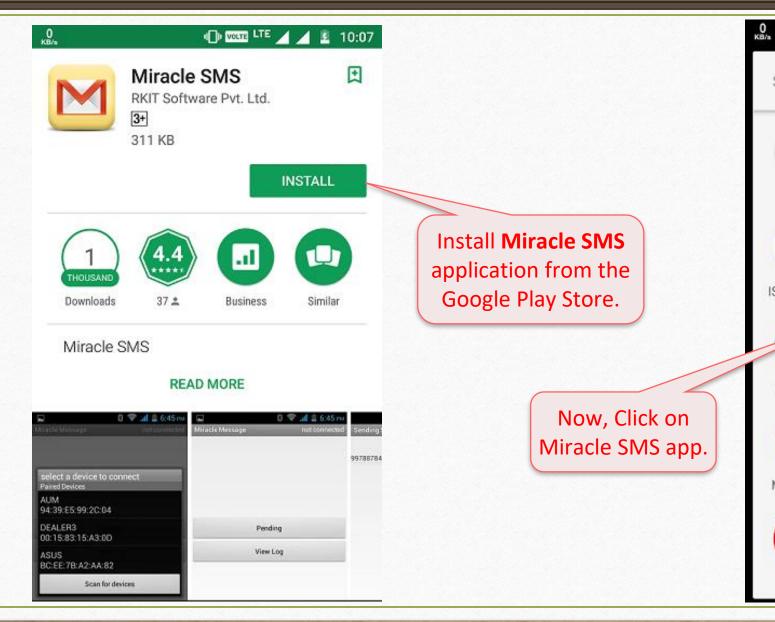

# SMS Type: using "Android Mobile Bluetooth"

- In this setup, our mobile and computer must be connected via Bluetooth.
- To use SMS facility using "Android Mobile Bluetooth", we must follow below steps:
  - We must download Miracle SMS android app in our Android Mobile.
    Miracle SMS available at:
    - https://play.google.com/store/apps/details?id=com.rks.sms
  - Plug Bluetooth device in our computer. (In case of our computer doesn't contain inbuilt Bluetooth device.)
  - Activate Bluetooth in both and make pair between Computer and Mobile.
  - Lets check how to setup for Bluetooth in Mobile & Computer...