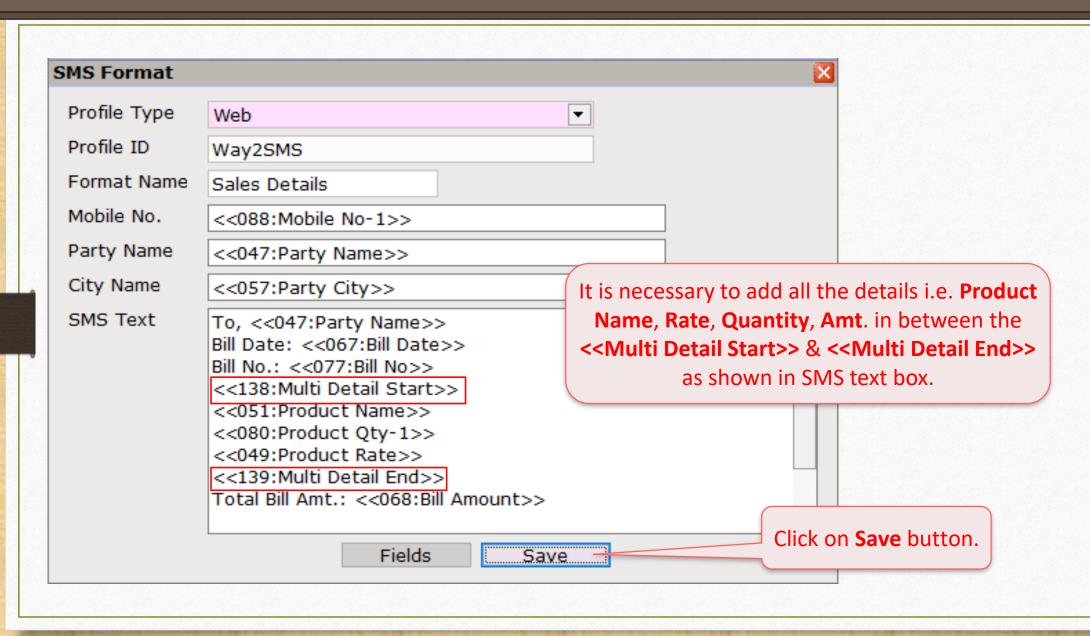

ce
- Sales Order/Challan/Quotation
- Bank / Cash Payment
- Credit Note / Debit Note
- GST Modules

- Sales / Purchase Return
- Purchase Order/Challan/Quotation
- Bank / Cash Receipt
- Journal Entry

SMS facility available when we find out this **SMS** button in any Vouchers/Reports/other modules.



# Following Modules also have SMS Facility

- Normal Outstanding (i.e. Receivable, Payable)
- Bill to Bill Outstanding
- Address Book





# **Profile Setup & Create SMS Format**

#### Sales Invoice → Voucher List



## SMS Setup







# SMS Type: using "Web"











### Add SMS Format







#### SMS Format





#### SMS Format





#### Generated SMS



## Sending Multiple SMS





## Sending Multiple SMS



# Multi Detail SMS: How to insert many details for the multiple products?











#### Generated SMS



SMS facility for **Report** (i.e. Outstanding, Address book)



# SMS facility for Report









### Generated SMS

| Mob. No  8877665544  9090904567  9098907456 | Dear Sir, As per our books of account, Amt of Rs. 402157 has been lying with you as on Date. 30/06/2018 Kindly arrange to send it as early as possible.  Dear Sir, As per our books of account, Amt of Rs. 602384 has been lying with you as on Date. 30/06/2018 Kindly arrange to send it as early as possible.  Dear Sir, As per our books of account, Amt of Rs. 517411 has been lying with you as on Date. 30/06/2018 | Total SMS  1  1