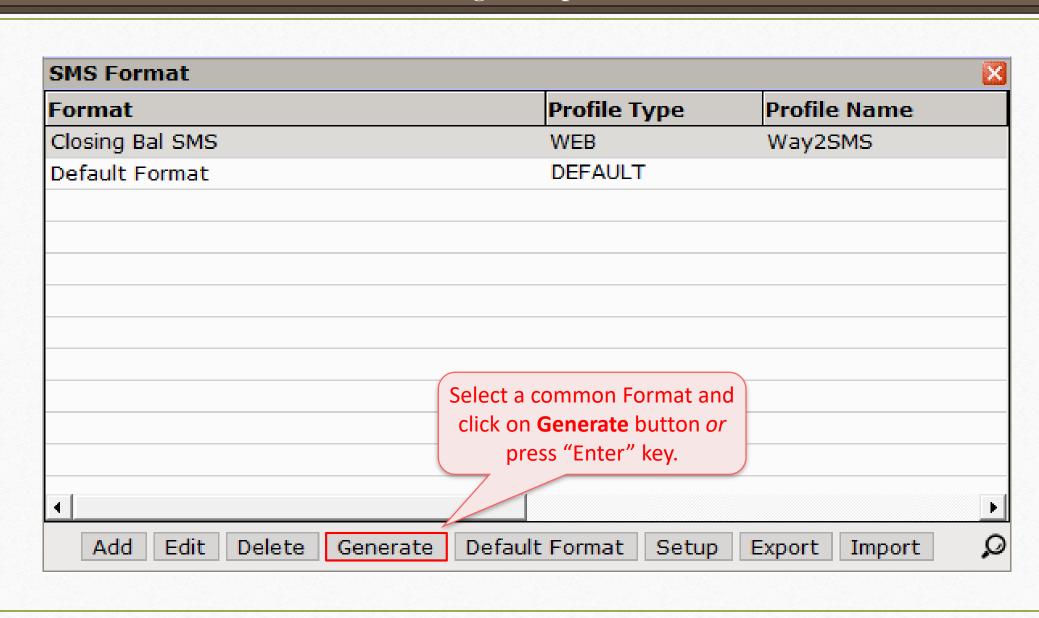

Mobile Bluetooth.

## List of Voucher Types & Reports in which SMS facility is given

- Sales / Purchase Invoice
- Sales Order/Challan/Quotation
- Bank / Cash Payment
- Credit Note / Debit Note
- GST Modules

- Sales / Purchase Return
- Purchase Order/Challan/Quotation
- Bank / Cash Receipt
- Journal Entry

SMS facility available when we find out this **SMS** button in any Vouchers/Reports/other modules.



# Following Modules also have SMS Facility

- Normal Outstanding (i.e. Receivable, Payable)
- Bill to Bill Outstanding
- Address Book





# **Profile Setup & Create SMS Format**

#### Sales Invoice → Voucher List



## SMS Setup







# SMS Type: using "Web"











### Add SMS Format







#### SMS Format





#### SMS Format





#### Generated SMS



## Sending Multiple SMS





## Sending Multiple SMS



# Multi Detail SMS: How to insert many details for the multiple products?











#### Generated SMS



SMS facility for **Report** (i.e. Outstanding, Address book)



# SMS facility for Report









### Generated SMS

| Mob. No  8877665544  9090904567  9098907456 | Dear Sir, As per our books of account, Amt of Rs. 402157 has been lying with you as on Date. 30/06/2018 Kindly arrange to send it as early as possible.  Dear Sir, As per our books of account, Amt of Rs. 602384 has been lying with you as on Date. 30/06/2018 Kindly arrange to send it as early as possible.  Dear Sir, As per our books of account, Amt of Rs. 517411 has been lying with you as on Date. 30/06/2018 | Total SMS  1  1