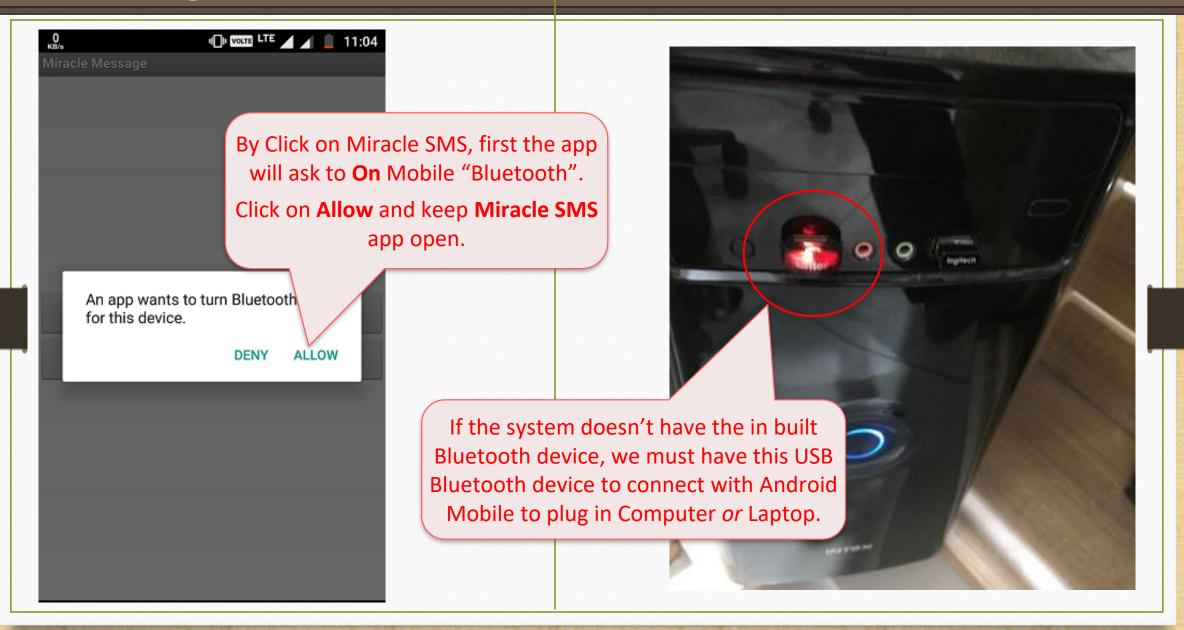

# SMS Type: using "Android Mobile Bluetooth"

- In this setup, our mobile and computer must be connected via Bluetooth.
- To use SMS facility using "Android Mobile Bluetooth", we must follow below steps:
  - We must download Miracle SMS android app in our Android Mobile.
    Miracle SMS available at:
    - https://play.google.com/store/apps/details?id=com.rks.sms
  - Plug Bluetooth device in our computer. (In case of our computer doesn't contain inbuilt Bluetooth device.)
  - Activate Bluetooth in both and make pair between Computer and Mobile.
  - Lets check how to setup for Bluetooth in Mobile & Computer...