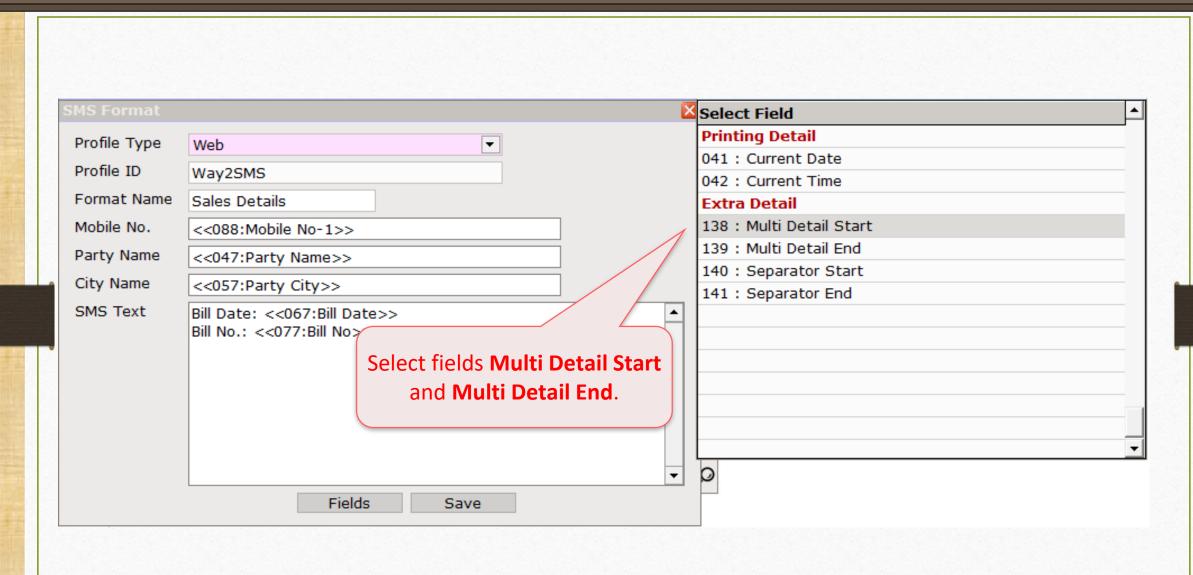

oice
- Sales Order/Challan/Quotation
- Bank / Cash Payment
- Credit Note / Debit Note
- GST Modules

- Sales / Purchase Return
- Purchase Order/Challan/Quotation
- Bank / Cash Receipt
- Journal Entry

SMS facility available when we find out this **SMS** button in any Vouchers/Reports/other modules.



# Following Modules also have SMS Facility

- Normal Outstanding (i.e. Receivable, Payable)
- Bill to Bill Outstanding
- Address Book





# **Profile Setup & Create SMS Format**

#### Sales Invoice → Voucher List



## SMS Setup







# SMS Type: using "Web"











### Add SMS Format







#### SMS Format





#### SMS Format





#### Generated SMS



## Sending Multiple SMS





## Sending Multiple SMS



# Multi Detail SMS: How to insert many details for the multiple products?











#### Generated SMS



SMS facility for **Report** (i.e. Outstanding, Address book)



# SMS facility for Report









### Generated SMS

| Mob. No  8877665544  9090904567  9098907456 | Dear Sir, As per our books of account, Amt of Rs. 402157 has been lying with you as on Date. 30/06/2018 Kindly arrange to send it as early as possible.  Dear Sir, As per our books of account, Amt of Rs. 602384 has been lying with you as on Date. 30/06/2018 Kindly arrange to send it as early as possible.  Dear Sir, As per our books of account, Amt of Rs. 517411 has been lying with you as on Date. 30/06/2018 | Total SMS  1  1