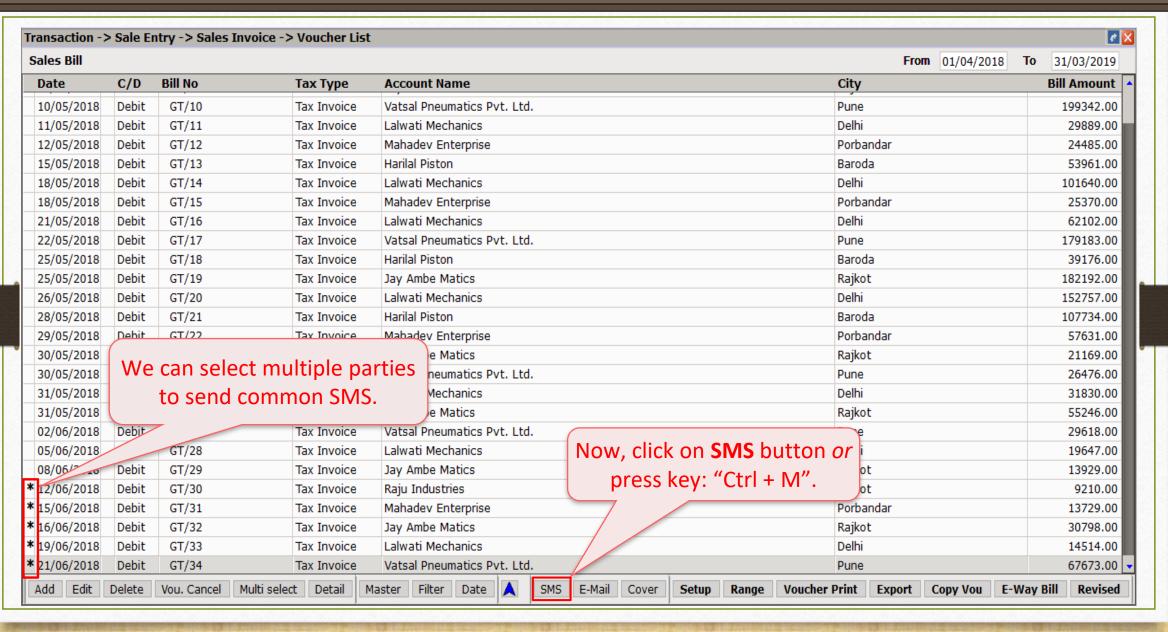

#### Sales Invoice → Voucher List

SMS facility available when we find out this **SMS** button in any Vouchers/Reports/other modules.