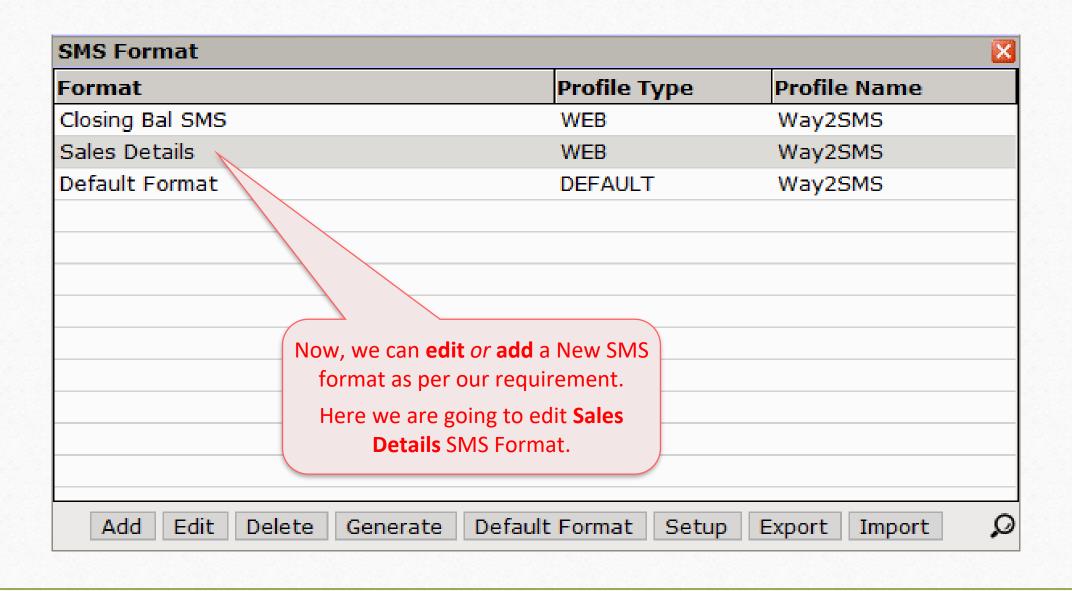

hi                        | 14514.00        |
| 21/06/2018 | Debit  | GT/34                 | Tax Invoice  | Vatsal Pr. S Pvt. Ltd.                                   | Pune                         | 67673.00        |
| 26/06/2018 | Debit  | GT/35                 | Tax Invoice  | Jay Ambe Matics                                          | Rajkot                       | 82718.00        |
| 26/06/2018 | Debit  | GT/36                 | Tax Invoice  | Mahadev Enterprise                                       | Porbandar                    | 27813.00        |
| Add Edit   | Delete | Vou. Cancel Multi sel | ect Detail N | faster Filter Date 🙏 SMS E-Mail Cover Setup Range Vouche | er Print Export Copy Vou E-V | Way Bill Revise |





Click on **Auto Detect** for selection of Bluetooth Device.









### SMS Format



#### Generated SMS