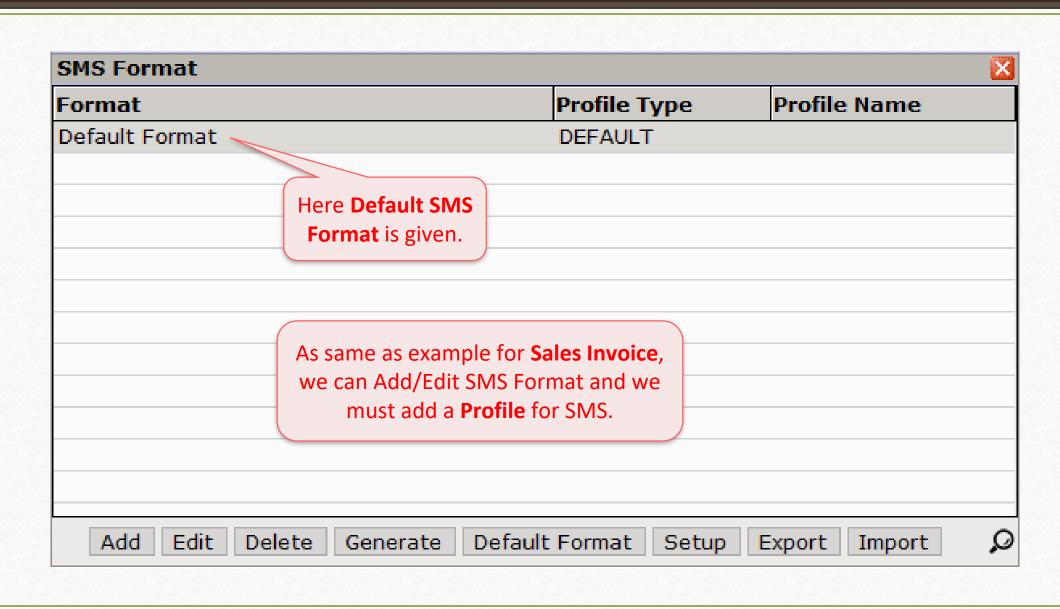

eturn
- Purchase Order/Challan/Quotation
- Bank / Cash Receipt
- Journal Entry

SMS facility available when we find out this **SMS** button in any Vouchers/Reports/other modules.



# Following Modules also have SMS Facility

- Normal Outstanding (i.e. Receivable, Payable)
- Bill to Bill Outstanding
- Address Book





# **Profile Setup & Create SMS Format**

#### Sales Invoice → Voucher List



## SMS Setup







# SMS Type: using "Web"











### Add SMS Format







#### SMS Format





#### SMS Format





#### Generated SMS



## Sending Multiple SMS





## Sending Multiple SMS



# Multi Detail SMS: How to insert many details for the multiple products?











#### Generated SMS



SMS facility for **Report** (i.e. Outstanding, Address book)



# SMS facility for Report









### Generated SMS

| Mob. No  8877665544  9090904567  9098907456 | Dear Sir, As per our books of account, Amt of Rs. 402157 has been lying with you as on Date. 30/06/2018 Kindly arrange to send it as early as possible.  Dear Sir, As per our books of account, Amt of Rs. 602384 has been lying with you as on Date. 30/06/2018 Kindly arrange to send it as early as possible.  Dear Sir, As per our books of account, Amt of Rs. 517411 has been lying with you as on Date. 30/06/2018 | Total SMS  1  1                                                                                                                                                                                                                                        |
|---------------------------------------------|-------------------