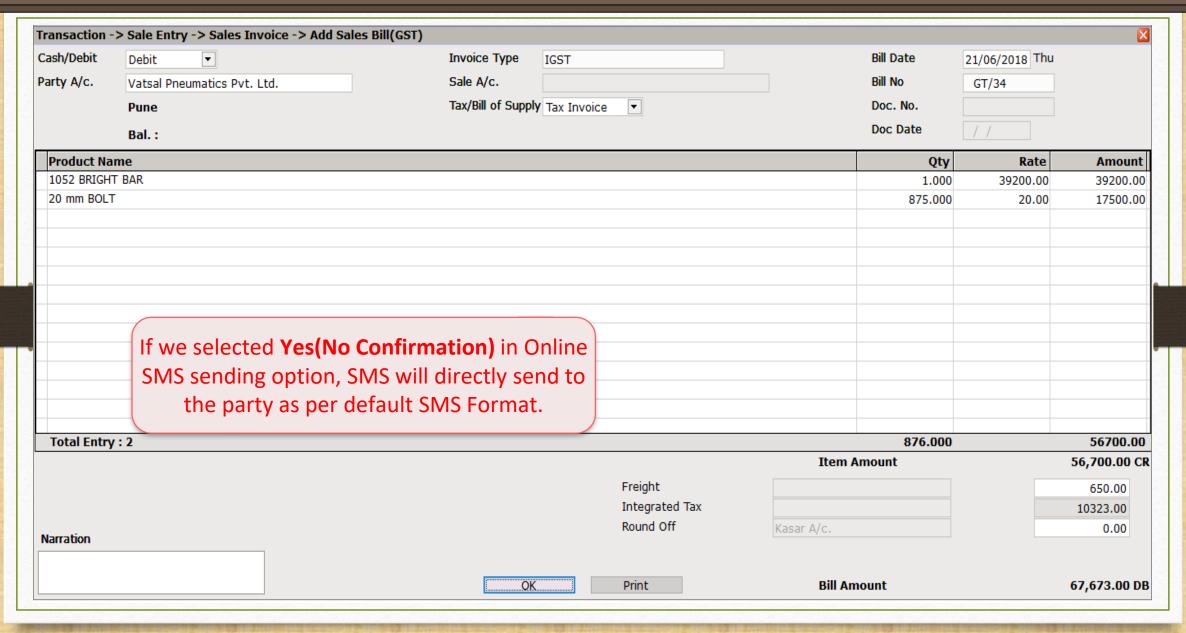

w we of the selected <b>Send</b> butto                                                                                                                                                                                                                                                                                                                                                                               | As per our books of account, Amt of Rs. 189030 has been lying with you as on Date. 30/06/2018 Kindly arrange to send it as early as possible.  Dear Sir, As per our books of account, Amt of Rs. 596533 has been lying with you as on Date. 30/06/2018 |

# Online SMS setup



# Online SMS setup





# Online SMS setup



### When 'List' is selected



# When 'Yes (No Confirmation)' is selected



# When 'Yes (With Confirmation)' is selected



# **SMS Log Report: Details of Sent SMS**

# Report $\rightarrow$ Other Report $\rightarrow$ SMS Report



# SMS Log Report



# SMS Log Report



# SMS Type: using "Android Mobile Bluetooth"



- In this setup, our mobile and computer must be connected via Bluetooth.
- To use SMS facility using "Android Mobile Bluetooth", we must follow below steps:
  - We must download Miracle SMS android app in our Android Mobile.
    Miracle SMS available at:
    - https://play.google.com/store/apps/details?id=com.rks.sms
  - Plug Bluetooth device in our computer. (In case of our computer doesn't contain inbuilt Bluetooth device.)
  - Activate Bluetooth in both and make pair between Computer and Mobile.
  - Lets check how to setup for Bluetooth in Mobil