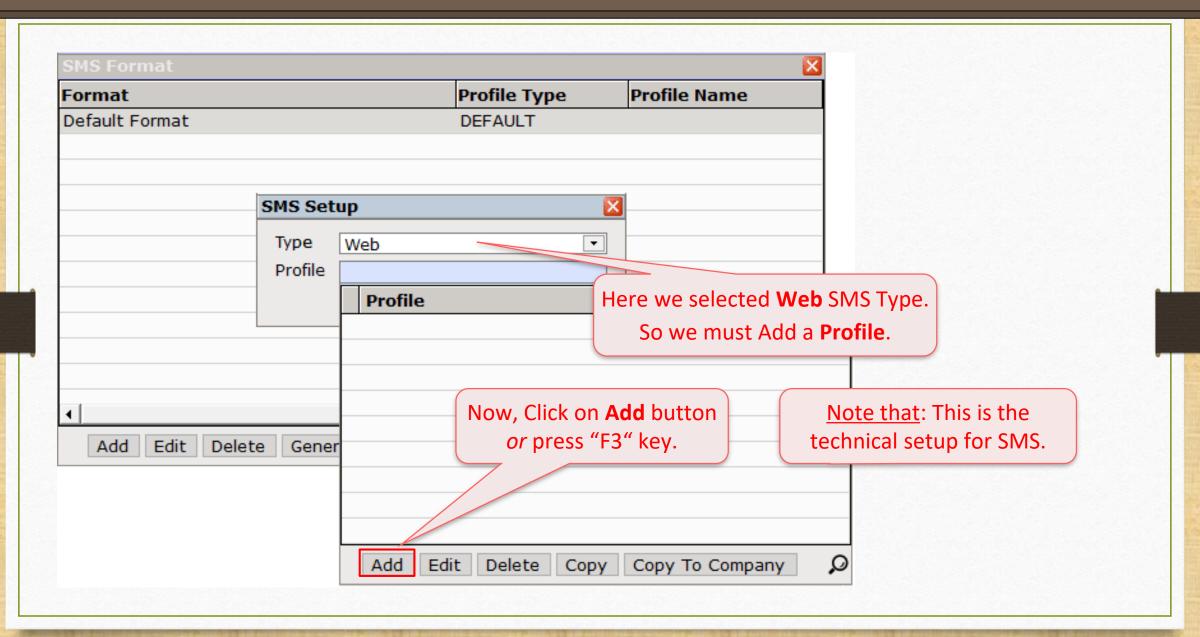

- > SMS option for Report (i.e. Outstanding, Address Book).
  - > SMS Report (Details of sent SMS).
  - SMS Setup: Android Mobile Bluetooth.

## List of Voucher Types & Reports in which SMS facility is given

- Sales / Purchase Invoice
- Sales Order/Challan/Quotation
- Bank / Cash Payment
- Credit Note / Debit Note
- GST Modules

- Sales / Purchase Return
- Purchase Order/Challan/Quotation
- Bank / Cash Receipt
- Journal Entry

SMS facility available when we find out this **SMS** button in any Vouchers/Reports/other modules.



# Following Modules also have SMS Facility

- Normal Outstanding (i.e. Receivable, Payable)
- Bill to Bill Outstanding
- Address Book





# **Profile Setup & Create SMS Format**

#### Sales Invoice → Voucher List



## SMS Setup







# SMS Type: using "Web"











### Add SMS Format







#### SMS Format





#### SMS Format





#### Generated SMS



## Sending Multiple SMS





## Sending Multiple SMS



# Multi Detail SMS: How to insert many details for the multiple products?











#### Generated SMS



SMS facility for **Report** (i.e. Outstanding, Address book)



# SMS facility for Report









### Generated SMS

| Mob. No  8877665544  9090904567  9098907456 | Dear Sir, As per our books of account, Amt of Rs. 402157 has been lying with you as on Date. 30/06/2018 Kindly arrange to send it as early as possible.  Dear Sir, As per our books of account, Amt of Rs. 602384 has been lying with you as on Date. 30/06/2018 Kindly arrange to send it as early as possible.  Dear Sir, As per our books of account, Amt of Rs. 517411 has been l