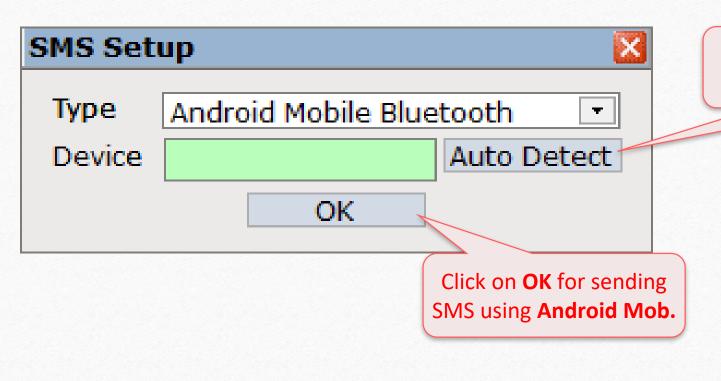

# SMS Type: using "Android Mobile Bluetooth"

- In this setup, our mobile and computer must be connected via Bluetooth.
- To use SMS facility using "Android Mobile Bluetooth", we must follow below steps:
  - We must download Miracle SMS android app in our Android Mobile.
    Miracle SMS available at:
    - https://play.google.com/store/apps/details?id=com.rks.sms
  - Plug Bluetooth device in our computer. (In case of our computer doesn't contain inbuilt Bluetooth device.)
  - Activate Bluetooth in both and make pair between Computer and Mobile.
  - Lets check how to setup for Bluetooth in Mobile & Computer...

# Setup in Computer Side

Click on **Auto Detect** for selection of Bluetooth Device.