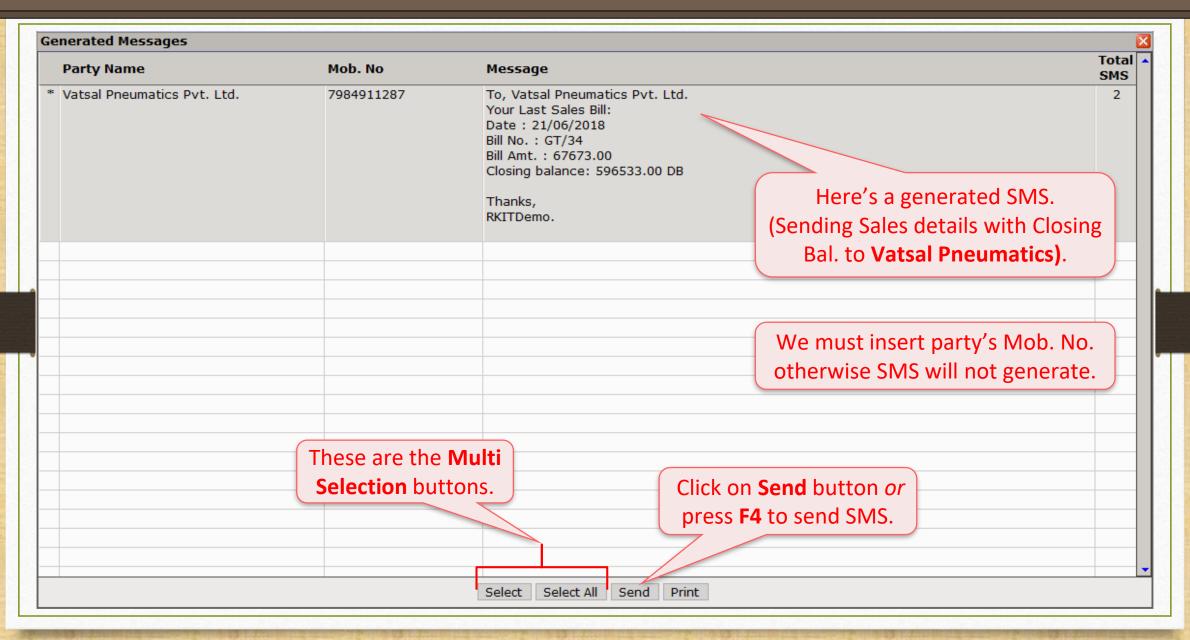

SMS).
  - SMS Setup: Android Mobile Bluetooth.

## List of Voucher Types & Reports in which SMS facility is given

- Sales / Purchase Invoice
- Sales Order/Challan/Quotation
- Bank / Cash Payment
- Credit Note / Debit Note
- GST Modules

- Sales / Purchase Return
- Purchase Order/Challan/Quotation
- Bank / Cash Receipt
- Journal Entry

SMS facility available when we find out this **SMS** button in any Vouchers/Reports/other modules.



# Following Modules also have SMS Facility

- Normal Outstanding (i.e. Receivable, Payable)
- Bill to Bill Outstanding
- Address Book





# **Profile Setup & Create SMS Format**

#### Sales Invoice → Voucher List



## SMS Setup







# SMS Type: using "Web"











### Add SMS Format







#### SMS Format





#### SMS Format





#### Generated SMS



## Sending Multiple SMS





## Sending Multiple SMS



# Multi Detail SMS: How to insert many details for the multiple products?











#### Generated SMS



SMS facility for **Report** (i.e. Outstanding, Address book)



# SMS facility for Report









### Generated SMS

| Mob. No  8877665544  9090904567  9098907456 | Dear Sir, As per our books of account, Amt of Rs. 402157 has been lying with you as on Date. 30/06/2018 Kindly arrange to send it as early as possible.  Dear Sir, As per our books of account, Amt of Rs. 602384 has been lying with you as on Date. 30/06/2018 Kindly arrange to send it as early as possible.  Dear Sir, As per our books of account, Amt of Rs. 517411 has been lying with you as on Date. 30/06/2018 | Total SMS  1  1