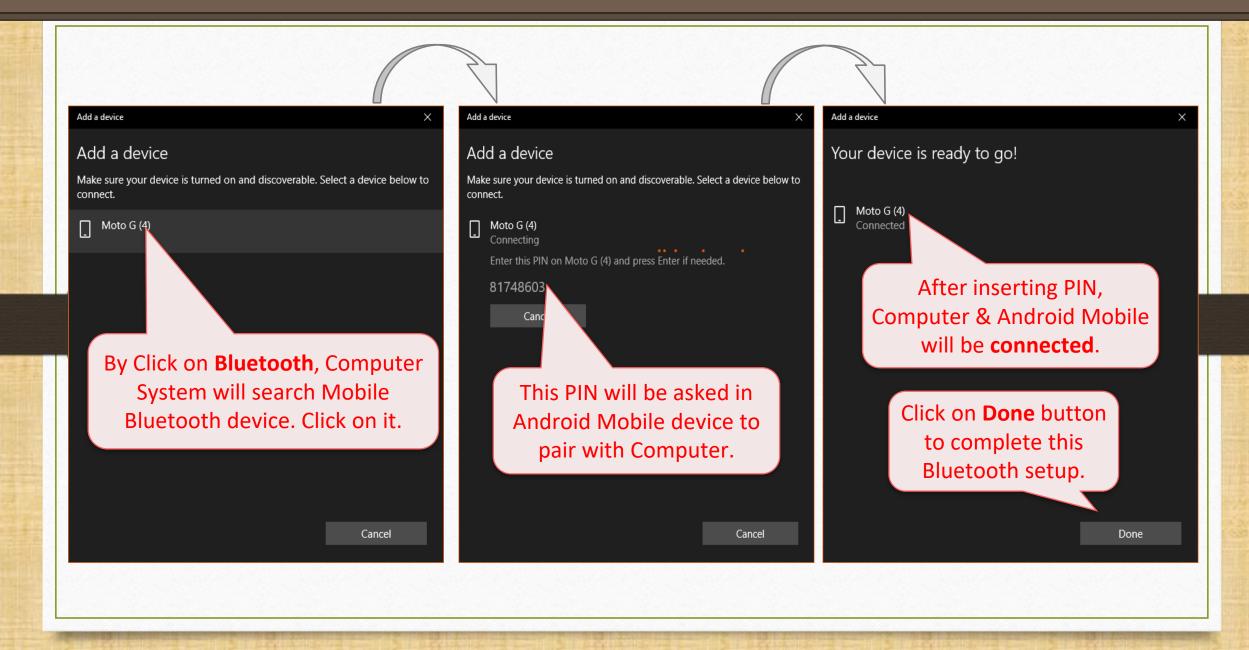

# SMS Type: using "Android Mobile Bluetooth"

- In this setup, our mobile and computer must be connected via Bluetooth.
- To use SMS facility using "Android Mobile Bluetooth", we must follow below steps:
  - We must download Miracle SMS android app in our Android Mobile.
    Miracle SMS available at:
    - https://play.google.com/store/apps/details?id=com.rks.sms
  - Plug Bluetooth device in our computer. (In case of our computer doesn't contain inbuilt Bluetooth device.)
  - Activate Bluetooth in both and make pair between Computer and Mobile.
  - Lets check how to setup for Bluetooth in Mobile & Computer...

# Setup in Computer Side