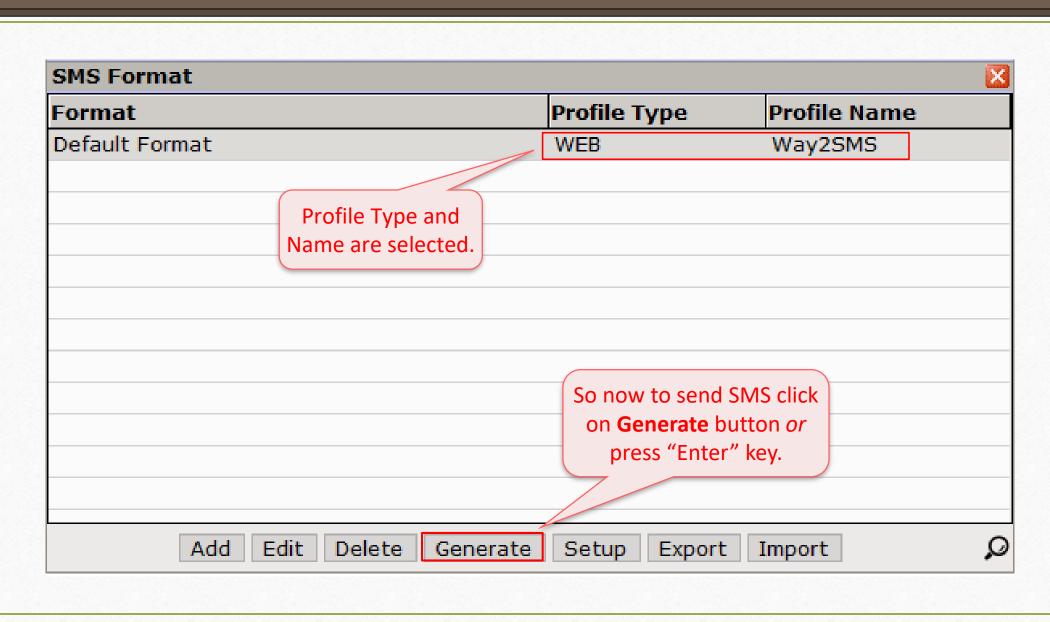

n
- Purchase Order/Challan/Quotation
- Bank / Cash Receipt
- Journal Entry

SMS facility available when we find out this **SMS** button in any Vouchers/Reports/other modules.



# Following Modules also have SMS Facility

- Normal Outstanding (i.e. Receivable, Payable)
- Bill to Bill Outstanding
- Address Book





# **Profile Setup & Create SMS Format**

#### Sales Invoice → Voucher List



## SMS Setup







# SMS Type: using "Web"











### Add SMS Format







#### SMS Format





#### SMS Format





#### Generated SMS



## Sending Multiple SMS





## Sending Multiple SMS



# Multi Detail SMS: How to insert many details for the multiple products?











#### Generated SMS



SMS facility for **Report** (i.e. Outstanding, Address book)



# SMS facility for Report









### Generated SMS

| Mob. No  8877665544  9090904567  9098907456 | Dear Sir, As per our books of account, Amt of Rs. 402157 has been lying with you as on Date. 30/06/2018 Kindly arrange to send it as early as possible.  Dear Sir, As per our books of account, Amt of Rs. 602384 has been lying with you as on Date. 30/06/2018 Kindly arrange to send it as early as possible.  Dear Sir, As per our books of account, Amt of Rs. 517411 has been lying with you as on Date. 30/06/2018 | Total SMS  1  1                                                                                                                                                                                                                                        |
|---------------------------------------------|-----------------------