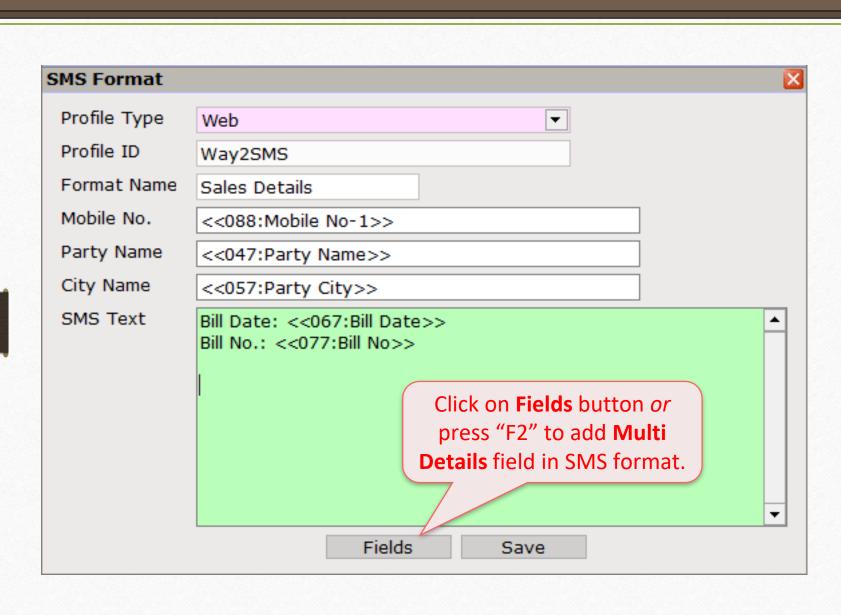

nvoice
- Sales Order/Challan/Quotation
- Bank / Cash Payment
- Credit Note / Debit Note
- GST Modules

- Sales / Purchase Return
- Purchase Order/Challan/Quotation
- Bank / Cash Receipt
- Journal Entry

SMS facility available when we find out this **SMS** button in any Vouchers/Reports/other modules.



# Following Modules also have SMS Facility

- Normal Outstanding (i.e. Receivable, Payable)
- Bill to Bill Outstanding
- Address Book





# **Profile Setup & Create SMS Format**

#### Sales Invoice → Voucher List



## SMS Setup







# SMS Type: using "Web"











### Add SMS Format







#### SMS Format





#### SMS Format





#### Generated SMS



## Sending Multiple SMS





## Sending Multiple SMS



# Multi Detail SMS: How to insert many details for the multiple products?











#### Generated SMS



SMS facility for **Report** (i.e. Outstanding, Address book)



# SMS facility for Report









### Generated SMS

| Mob. No  8877665544  9090904567  9098907456 | Dear Sir, As per our books of account, Amt of Rs. 402157 has been lying with you as on Date. 30/06/2018 Kindly arrange to send it as early as possible.  Dear Sir, As per our books of account, Amt of Rs. 602384 has been lying with you as on Date. 30/06/2018 Kindly arrange to send it as early as possible.  Dear Sir, As per our books of account, Amt of Rs. 517411 has been lying with you as on Date. 30/06/2018 | Total SMS  1  1