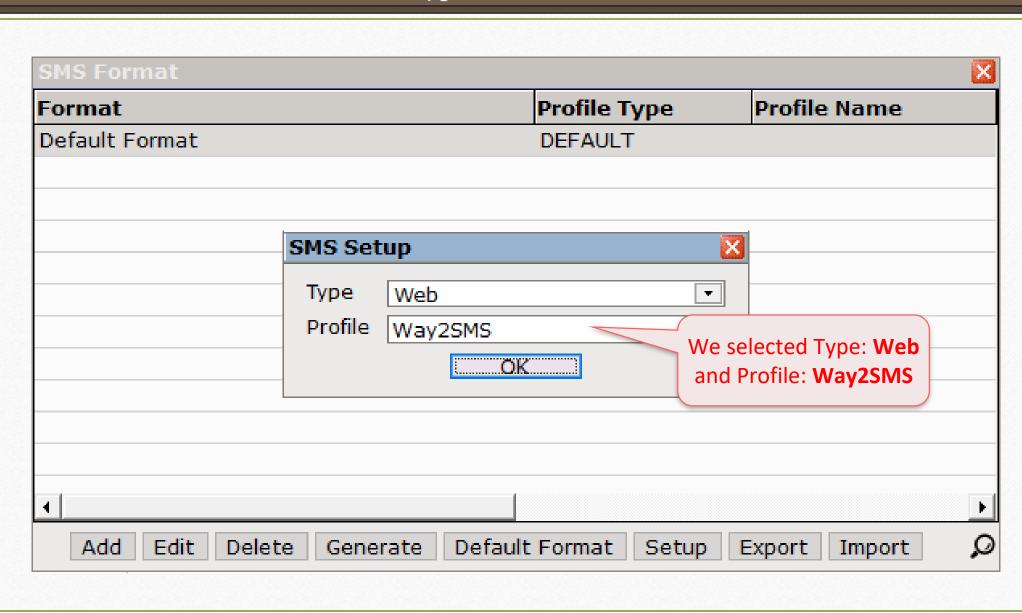

SMS option for Report (i.e. Outstanding, Address Book).
  - > SMS Report (Details of sent SMS).
  - SMS Setup: Android Mobile Bluetooth.

## List of Voucher Types & Reports in which SMS facility is given

- Sales / Purchase Invoice
- Sales Order/Challan/Quotation
- Bank / Cash Payment
- Credit Note / Debit Note
- GST Modules

- Sales / Purchase Return
- Purchase Order/Challan/Quotation
- Bank / Cash Receipt
- Journal Entry

SMS facility available when we find out this **SMS** button in any Vouchers/Reports/other modules.



# Following Modules also have SMS Facility

- Normal Outstanding (i.e. Receivable, Payable)
- Bill to Bill Outstanding
- Address Book





# **Profile Setup & Create SMS Format**

#### Sales Invoice → Voucher List



## SMS Setup







# SMS Type: using "Web"











### Add SMS Format







#### SMS Format





#### SMS Format





#### Generated SMS



## Sending Multiple SMS





## Sending Multiple SMS



# Multi Detail SMS: How to insert many details for the multiple products?











#### Generated SMS



SMS facility for **Report** (i.e. Outstanding, Address book)



# SMS facility for Report









### Generated SMS

| Mob. No  8877665544  9090904567  9098907456 | Dear Sir, As per our books of account, Amt of Rs. 402157 has been lying with you as on Date. 30/06/2018 Kindly arrange to send it as early as possible.  Dear Sir, As per our books of account, Amt of Rs. 602384 has been lying with you as on Date. 30/06/2018 Kindly arrange to send it as early as possible.  Dear Sir, As per our books of account, Amt of Rs. 517411 has been lying w