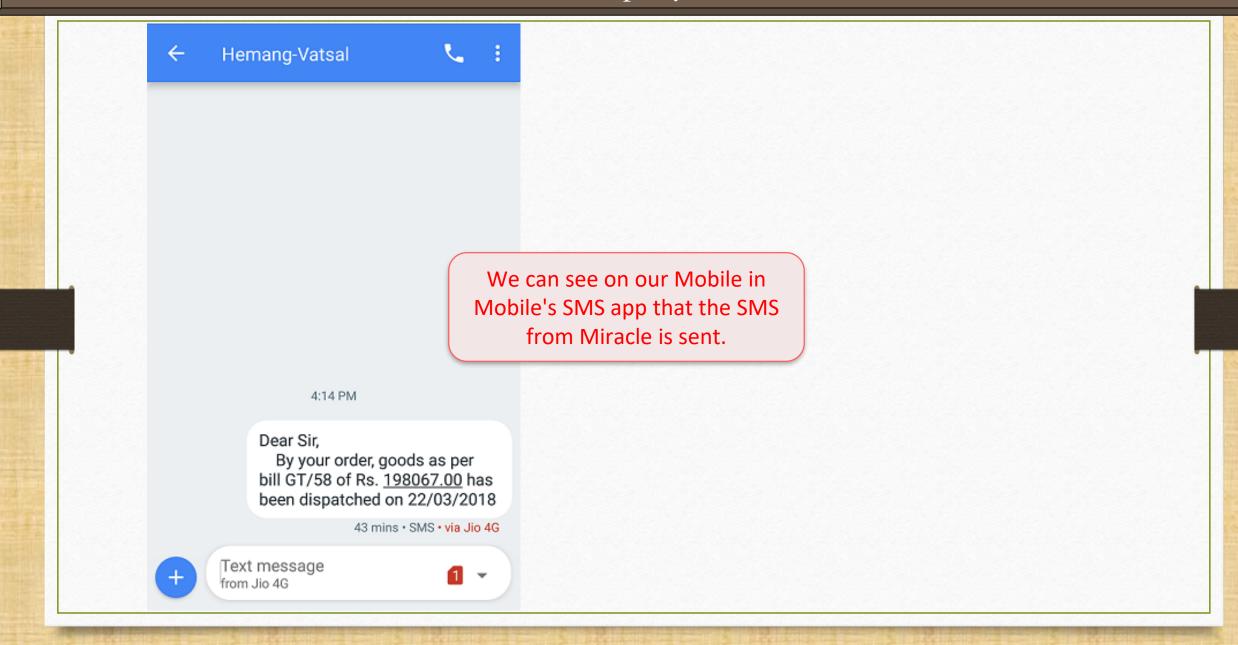

# SMS Type: using "Android Mobile Bluetooth"

- In this setup, our mobile and computer must be connected via Bluetooth.
- To use SMS facility using "Android Mobile Bluetooth", we must follow below steps:
  - We must download Miracle SMS android app in our Android Mobile.
    Miracle SMS available at:
    - https://play.google.com/store/apps/details?id=com.rks.sms
  - Plug Bluetooth device in our computer. (In case of our computer doesn't contain inbuilt Bluetooth device.)
  - Activate Bluetooth in both and make pair between Computer and Mobile.
  - Lets check how to setup for Bluetooth in Mobile & Computer...