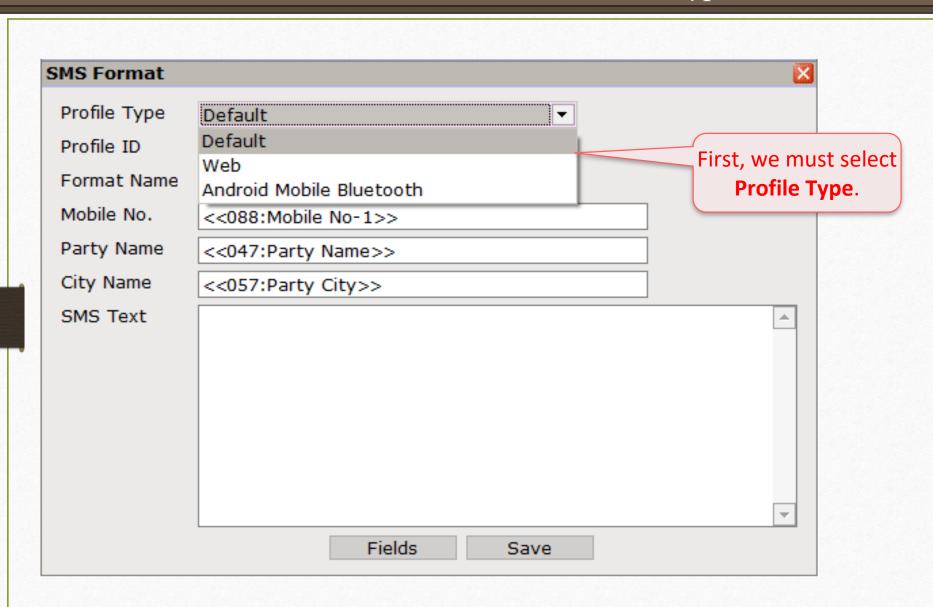

.e. Outstanding, Address Book).
  - > SMS Report (Details of sent SMS).
  - SMS Setup: Android Mobile Bluetooth.

## List of Voucher Types & Reports in which SMS facility is given

- Sales / Purchase Invoice
- Sales Order/Challan/Quotation
- Bank / Cash Payment
- Credit Note / Debit Note
- GST Modules

- Sales / Purchase Return
- Purchase Order/Challan/Quotation
- Bank / Cash Receipt
- Journal Entry

SMS facility available when we find out this **SMS** button in any Vouchers/Reports/other modules.



# Following Modules also have SMS Facility

- Normal Outstanding (i.e. Receivable, Payable)
- Bill to Bill Outstanding
- Address Book





# **Profile Setup & Create SMS Format**

#### Sales Invoice → Voucher List



## SMS Setup







# SMS Type: using "Web"











### Add SMS Format







#### SMS Format





#### SMS Format





#### Generated SMS



## Sending Multiple SMS





## Sending Multiple SMS



# Multi Detail SMS: How to insert many details for the multiple products?











#### Generated SMS



SMS facility for **Report** (i.e. Outstanding, Address book)



# SMS facility for Report









### Generated SMS

| Mob. No  8877665544  9090904567  9098907456 | Dear Sir, As per our books of account, Amt of Rs. 402157 has been lying with you as on Date. 30/06/2018 Kindly arrange to send it as early as possible.  Dear Sir, As per our books of account, Amt of Rs. 602384 has been lying with you as on Date. 30/06/2018 Kindly arrange to send it as early as possible.  Dear Sir, As per our books of account, Amt of Rs. 517411 has been lying with you as on Date. 30/0