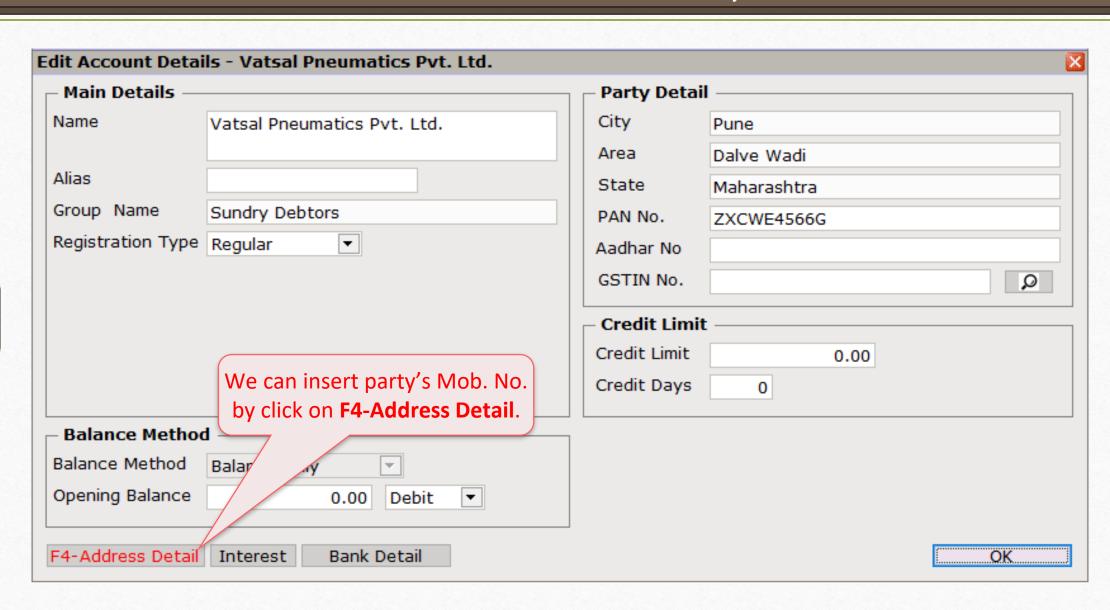

- In this document, we will see the below topics:
  - List of Vouchers & Reports in which SMS facility is given.
  - Insert Mob. No. for the party.
  - SMS Setup: using Web
    - Create a Technical profile for SMS.
    - Create customized SMS Format (Sales Invoice example).
  - Multiple SMS facility.
  - Multi Detail SMS facility.
  - Online SMS Setup (at a time when we save voucher).
  - > SMS option for Report (i.e. Outstanding, Address Book).
  - > SMS Report (Details of sent SMS).
  - SMS Setup: Android Mobile Bluetooth.