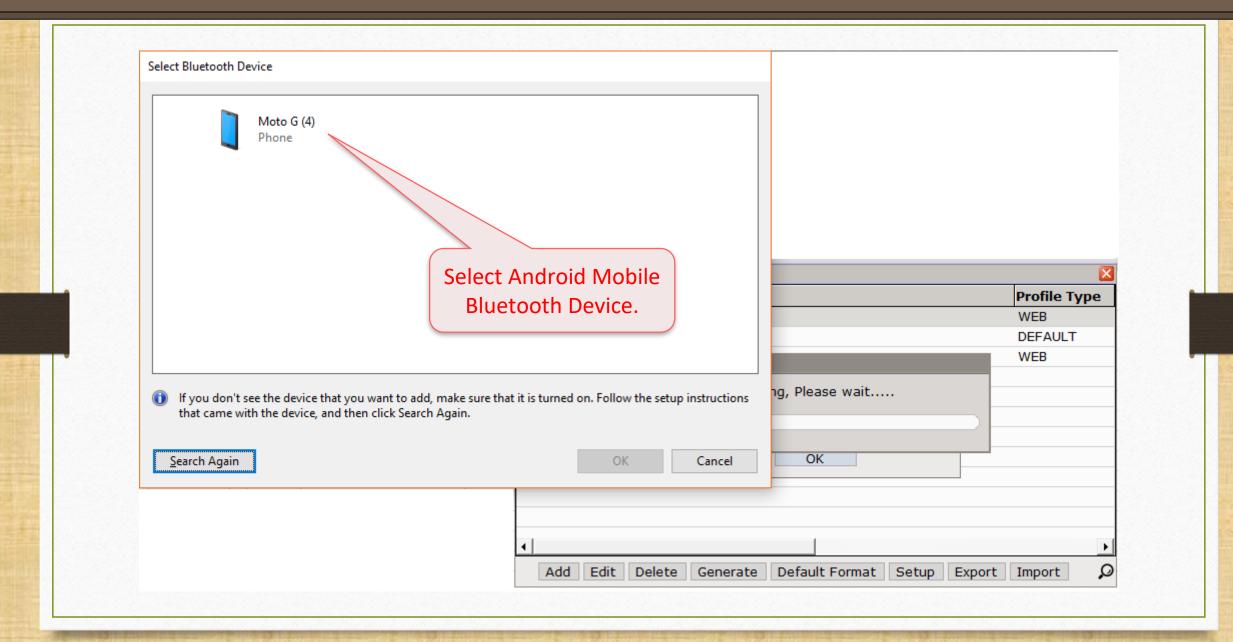

# SMS Type: using "Android Mobile Bluetooth"

- In this setup, our mobile and computer must be connected via Bluetooth.
- To use SMS facility using "Android Mobile Bluetooth", we must follow below steps:
  - We must download Miracle SMS android app in our Android Mobile.
    Miracle SMS available at:
    - https://play.google.com/store/apps/details?id=com.rks.sms
  - Plug Bluetooth device in our computer. (In case of our computer doesn't contain inbuilt Bluetooth device.)
  - Activate Bluetooth in both and make pair between Computer and Mobile.
  - Lets check how to setup for Bluetooth in Mobile & Computer...

Click on **Auto Detect** for selection of Bluetooth Device.