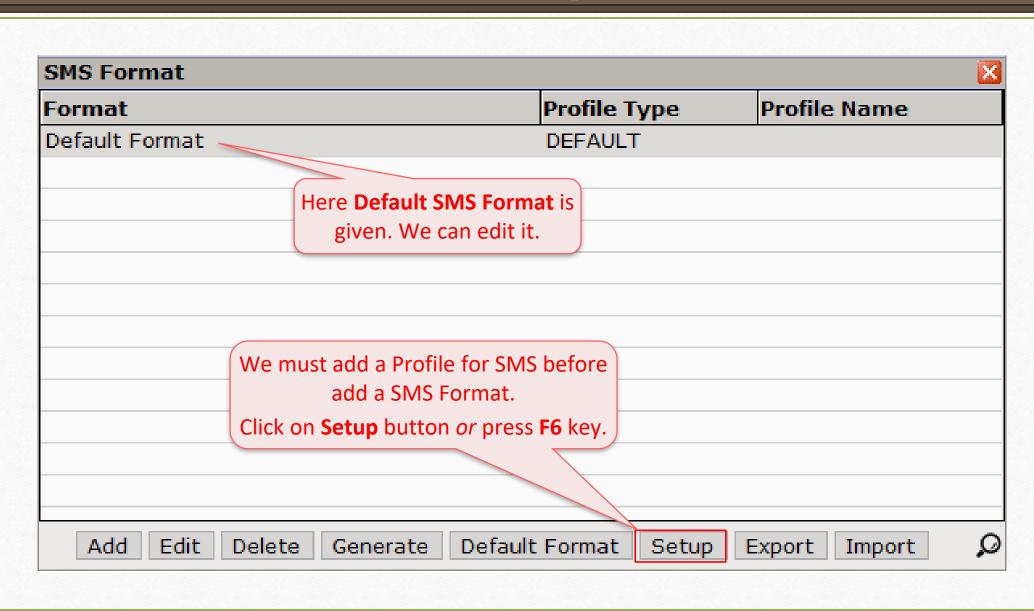

a time when we save voucher).
  - > SMS option for Report (i.e. Outstanding, Address Book).
  - > SMS Report (Details of sent SMS).
  - SMS Setup: Android Mobile Bluetooth.

## List of Voucher Types & Reports in which SMS facility is given

- Sales / Purchase Invoice
- Sales Order/Challan/Quotation
- Bank / Cash Payment
- Credit Note / Debit Note
- GST Modules

- Sales / Purchase Return
- Purchase Order/Challan/Quotation
- Bank / Cash Receipt
- Journal Entry

SMS facility available when we find out this **SMS** button in any Vouchers/Reports/other modules.



# Following Modules also have SMS Facility

- Normal Outstanding (i.e. Receivable, Payable)
- Bill to Bill Outstanding
- Address Book





# **Profile Setup & Create SMS Format**

#### Sales Invoice → Voucher List



## SMS Setup







# SMS Type: using "Web"











### Add SMS Format







#### SMS Format





#### SMS Format





#### Generated SMS



## Sending Multiple SMS





## Sending Multiple SMS



# Multi Detail SMS: How to insert many details for the multiple products?











#### Generated SMS



SMS facility for **Report** (i.e. Outstanding, Address book)



# SMS facility for Report









### Generated SMS

| Mob. No  8877665544  9090904567  9098907456 | Dear Sir, As per our books of account, Amt of Rs. 402157 has been lying with you as on Date. 30/06/2018 Kindly arrange to send it as early as possible.  Dear Sir, As per our books of account, Amt of Rs. 602384 has been lying with you as on Date. 30/06/2018 Kindly arrange to send it as early as possible.  Dear Sir, As per our books of accoun