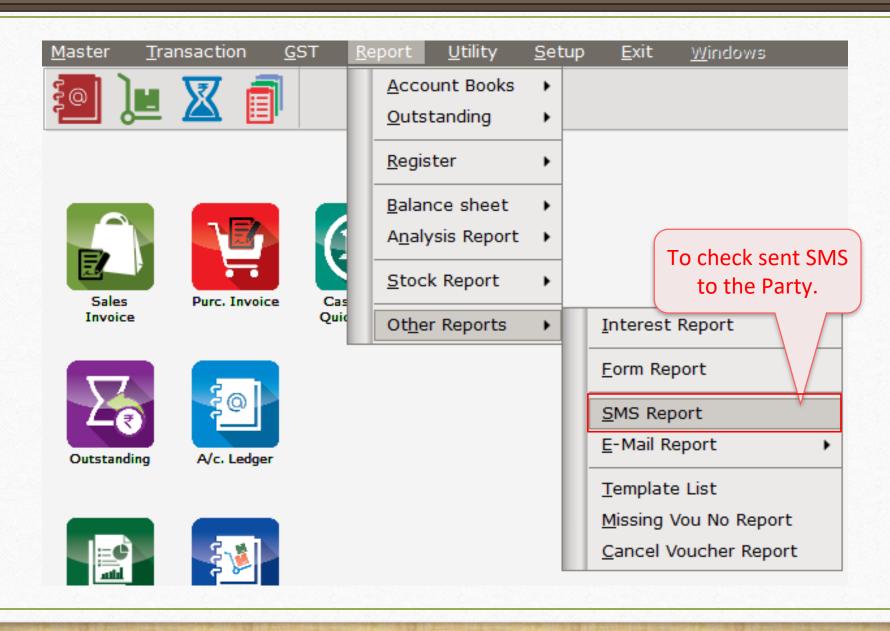

# **SMS Log Report: Details of Sent SMS**

# Report $\rightarrow$ Other Report $\rightarrow$ SMS Report