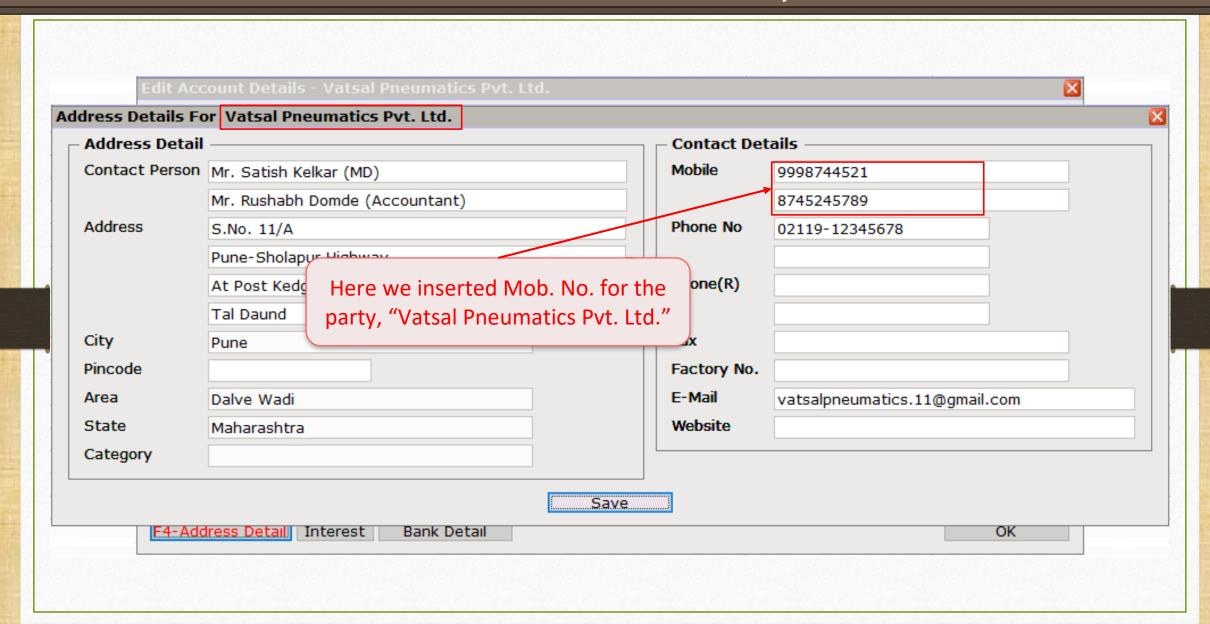

- In this document, we will see the below topics:
  - List of Vouchers & Reports in which SMS facility is given.
  - Insert Mob. No. for the party.
  - SMS Setup: using Web
    - Create a Technical profile for SMS.
    - Create customized SMS Format (Sales Invoice example).
  - Multiple SMS facility.
  - Multi Detail SMS facility.
  - Online SMS Setup (at a time when we save voucher).
  - > SMS option for Report (i.e. Outstanding, Address Book).
  - > SMS Report (Details of sent SMS).
  - SMS Setup: Android Mobile Bluetooth.