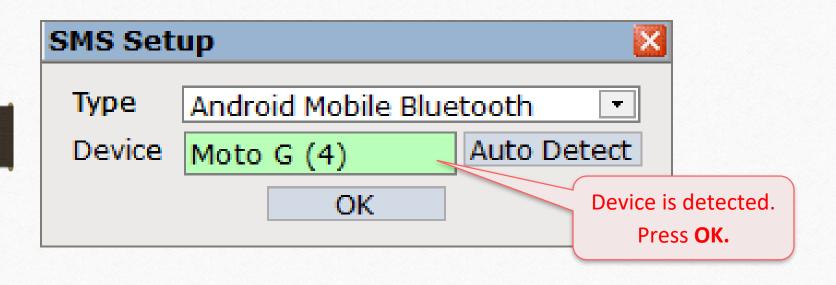

# SMS Type: using "Android Mobile Bluetooth"

- In this setup, our mobile and computer must be connected via Bluetooth.
- To use SMS facility using "Android Mobile Bluetooth", we must follow below steps:
  - We must download Miracle SMS android app in our Android Mobile.
    Miracle SMS available at:
    - https://play.google.com/store/apps/details?id=com.rks.sms
  - Plug Bluetooth device in our computer. (In case of our computer doesn't contain inbuilt Bluetooth device.)
  - Activate Bluetooth in both and make pair between Computer and Mobile.
  - Lets check how to setup for Bluetooth in Mobile & Computer...

Click on **Auto Detect** for selection of Bluetooth Device.