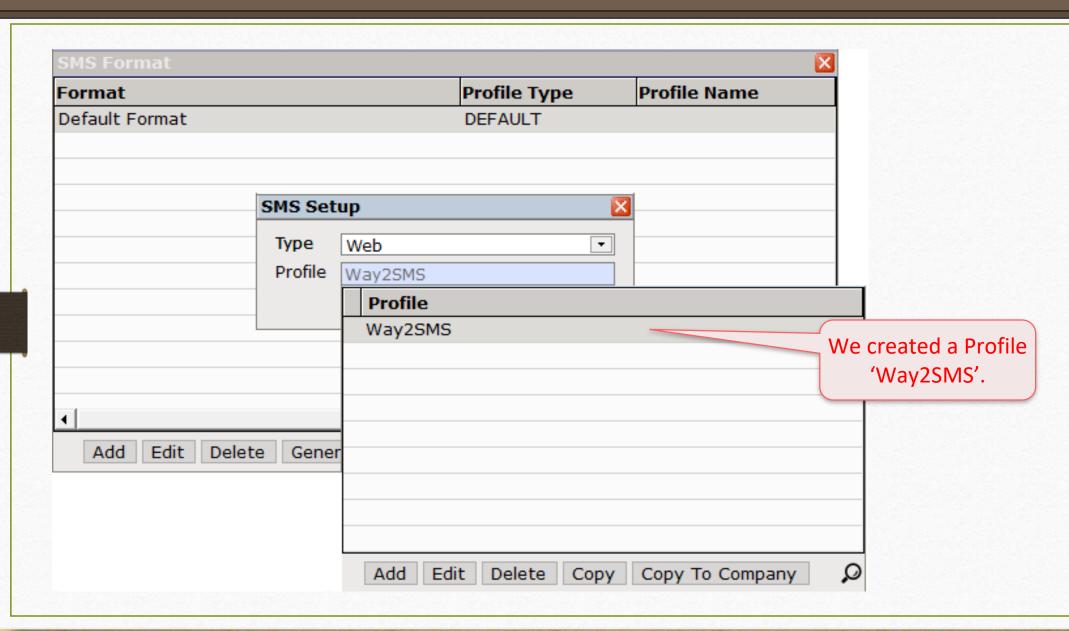

> SMS option for Report (i.e. Outstanding, Address Book).
  - > SMS Report (Details of sent SMS).
  - SMS Setup: Android Mobile Bluetooth.

## List of Voucher Types & Reports in which SMS facility is given

- Sales / Purchase Invoice
- Sales Order/Challan/Quotation
- Bank / Cash Payment
- Credit Note / Debit Note
- GST Modules

- Sales / Purchase Return
- Purchase Order/Challan/Quotation
- Bank / Cash Receipt
- Journal Entry

SMS facility available when we find out this **SMS** button in any Vouchers/Reports/other modules.



# Following Modules also have SMS Facility

- Normal Outstanding (i.e. Receivable, Payable)
- Bill to Bill Outstanding
- Address Book





# **Profile Setup & Create SMS Format**

#### Sales Invoice → Voucher List



## SMS Setup







# SMS Type: using "Web"











### Add SMS Format







#### SMS Format





#### SMS Format





#### Generated SMS



## Sending Multiple SMS





## Sending Multiple SMS



# Multi Detail SMS: How to insert many details for the multiple products?











#### Generated SMS



SMS facility for **Report** (i.e. Outstanding, Address book)



# SMS facility for Report









### Generated SMS

| Mob. No  8877665544  9090904567  9098907456 | Dear Sir, As per our books of account, Amt of Rs. 402157 has been lying with you as on Date. 30/06/2018 Kindly arrange to send it as early as possible.  Dear Sir, As per our books of account, Amt of Rs. 602384 has been lying with you as on Date. 30/06/2018 Kindly arrange to send it as early as possible.  Dear Sir, As per our books of account, Amt of Rs. 517411 has been lying