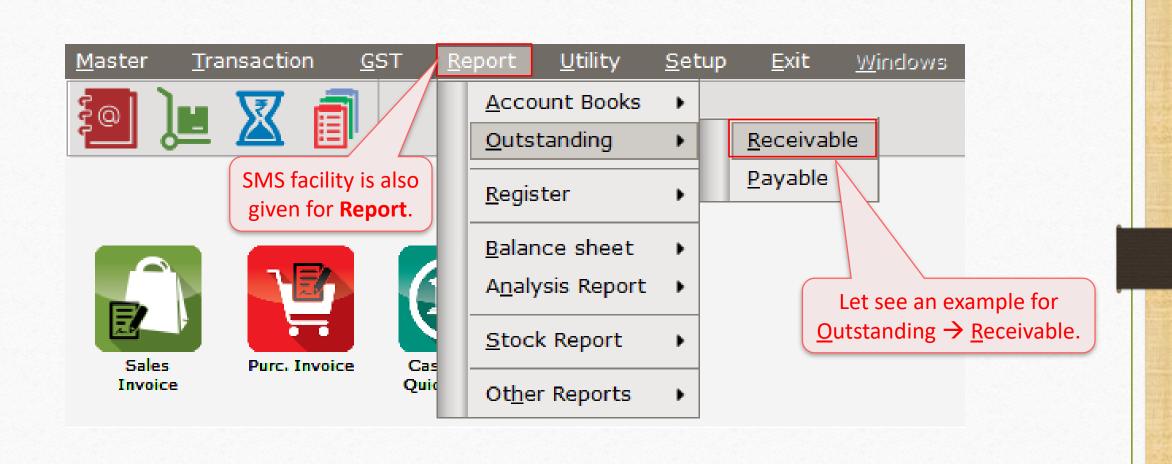

T Modules

- Sales / Purchase Return
- Purchase Order/Challan/Quotation
- Bank / Cash Receipt
- Journal Entry

SMS facility available when we find out this **SMS** button in any Vouchers/Reports/other modules.



# Following Modules also have SMS Facility

- Normal Outstanding (i.e. Receivable, Payable)
- Bill to Bill Outstanding
- Address Book





# **Profile Setup & Create SMS Format**

#### Sales Invoice → Voucher List



## SMS Setup







# SMS Type: using "Web"











### Add SMS Format







#### SMS Format





#### SMS Format





#### Generated SMS



## Sending Multiple SMS





## Sending Multiple SMS



# Multi Detail SMS: How to insert many details for the multiple products?











#### Generated SMS



SMS facility for **Report** (i.e. Outstanding, Address book)



# SMS facility for Report









### Generated SMS

| Mob. No  8877665544  9090904567  9098907456 | Dear Sir, As per our books of account, Amt of Rs. 402157 has been lying with you as on Date. 30/06/2018 Kindly arrange to send it as early as possible.  Dear Sir, As per our books of account, Amt of Rs. 602384 has been lying with you as on Date. 30/06/2018 Kindly arrange to send it as early as possible.  Dear Sir, As per our books of account, Amt of Rs. 517411 has been lying with you as on Date. 30/06/2018 | Total SMS  1  1                                                                                                                                                                                                                                        |
|----------------------------------