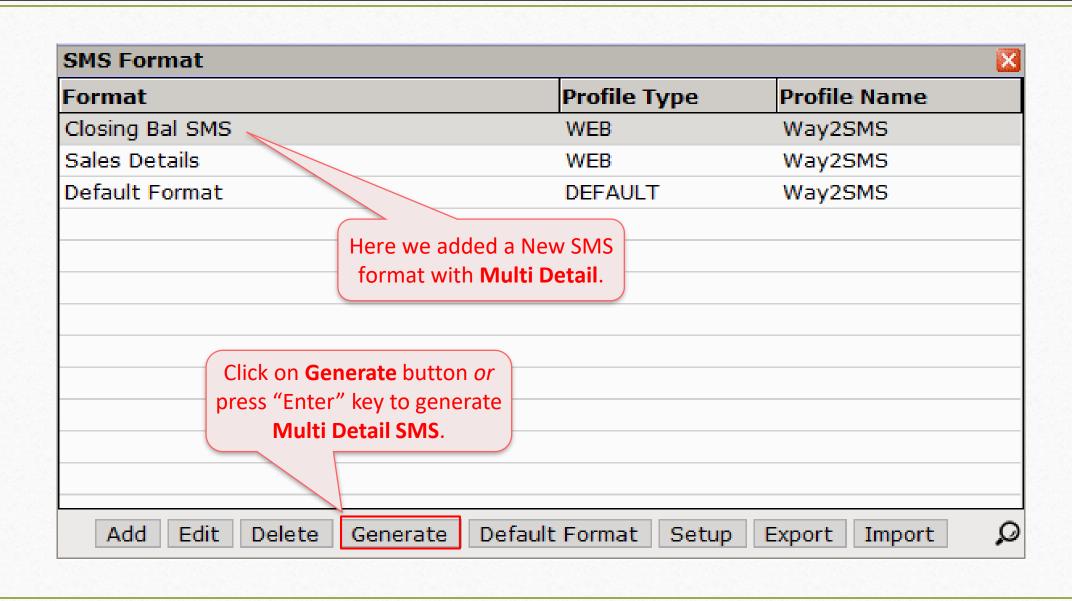

- Sales Order/Challan/Quotation
- Bank / Cash Payment
- Credit Note / Debit Note
- GST Modules

- Sales / Purchase Return
- Purchase Order/Challan/Quotation
- Bank / Cash Receipt
- Journal Entry

SMS facility available when we find out this **SMS** button in any Vouchers/Reports/other modules.



# Following Modules also have SMS Facility

- Normal Outstanding (i.e. Receivable, Payable)
- Bill to Bill Outstanding
- Address Book





# **Profile Setup & Create SMS Format**

#### Sales Invoice → Voucher List



## SMS Setup







# SMS Type: using "Web"











### Add SMS Format







#### SMS Format





#### SMS Format





#### Generated SMS



## Sending Multiple SMS





## Sending Multiple SMS



# Multi Detail SMS: How to insert many details for the multiple products?











#### Generated SMS



SMS facility for **Report** (i.e. Outstanding, Address book)



# SMS facility for Report









### Generated SMS

| Mob. No  8877665544  9090904567  9098907456 | Dear Sir, As per our books of account, Amt of Rs. 402157 has been lying with you as on Date. 30/06/2018 Kindly arrange to send it as early as possible.  Dear Sir, As per our books of account, Amt of Rs. 602384 has been lying with you as on Date. 30/06/2018 Kindly arrange to send it as early as possible.  Dear Sir, As per our books of account, Amt of Rs. 517411 has been lying with you as on Date. 30/06/2018 | Total SMS  1  1