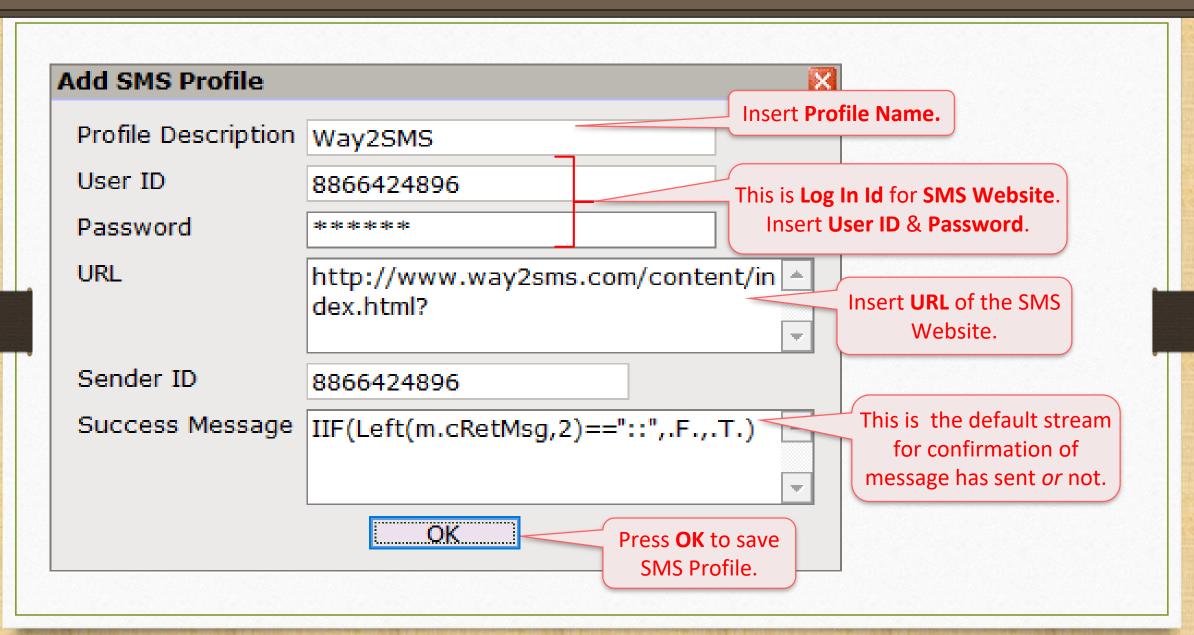

- > SMS option for Report (i.e. Outstanding, Address Book).
  - > SMS Report (Details of sent SMS).
  - SMS Setup: Android Mobile Bluetooth.

## List of Voucher Types & Reports in which SMS facility is given

- Sales / Purchase Invoice
- Sales Order/Challan/Quotation
- Bank / Cash Payment
- Credit Note / Debit Note
- GST Modules

- Sales / Purchase Return
- Purchase Order/Challan/Quotation
- Bank / Cash Receipt
- Journal Entry

SMS facility available when we find out this **SMS** button in any Vouchers/Reports/other modules.



# Following Modules also have SMS Facility

- Normal Outstanding (i.e. Receivable, Payable)
- Bill to Bill Outstanding
- Address Book





# **Profile Setup & Create SMS Format**

#### Sales Invoice → Voucher List



## SMS Setup







# SMS Type: using "Web"











### Add SMS Format







#### SMS Format





#### SMS Format





#### Generated SMS



## Sending Multiple SMS





## Sending Multiple SMS



# Multi Detail SMS: How to insert many details for the multiple products?











#### Generated SMS



SMS facility for **Report** (i.e. Outstanding, Address book)



# SMS facility for Report









### Generated SMS

| Mob. No  8877665544  9090904567  9098907456 | Dear Sir, As per our books of account, Amt of Rs. 402157 has been lying with you as on Date. 30/06/2018 Kindly arrange to send it as early as possible.  Dear Sir, As per our books of account, Amt of Rs. 602384 has been lying with you as on Date. 30/06/2018 Kindly arrange to send it as early as possible.  Dear Sir, As per our books of account, Amt of Rs. 517411 has been lyi