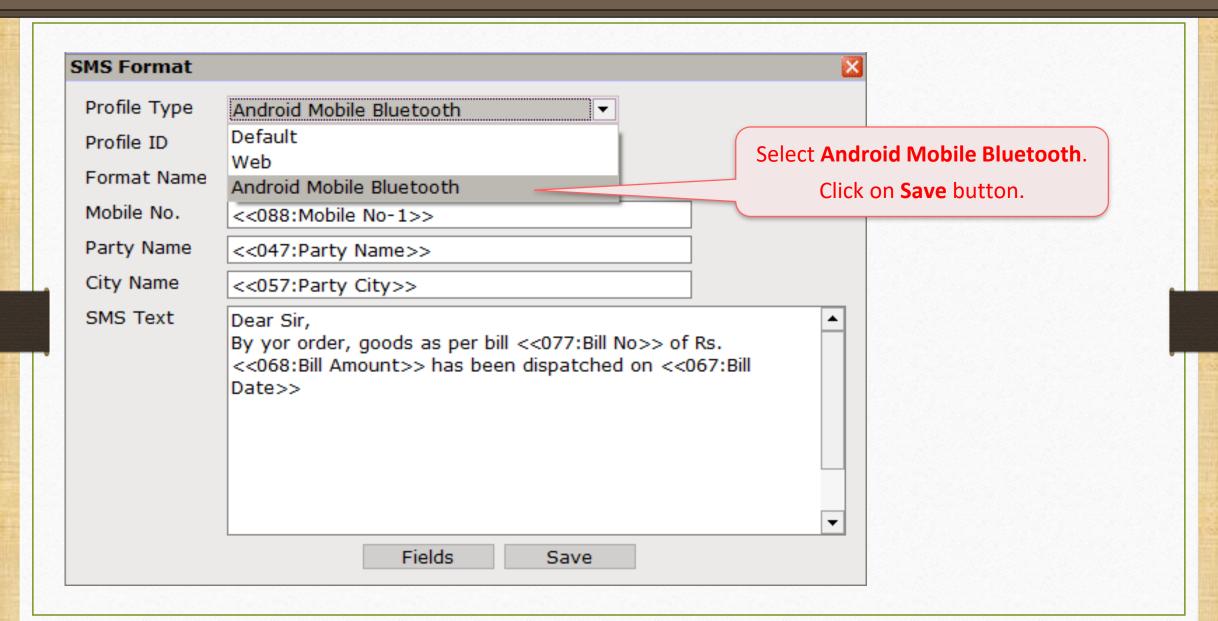

| 14514.00        |
| 21/06/2018 | Debit  | GT/34                 | Tax Invoice  | Vatsal Pr. S Pvt. Ltd.                                   | Pune                         | 67673.00        |
| 26/06/2018 | Debit  | GT/35                 | Tax Invoice  | Jay Ambe Matics                                          | Rajkot                       | 82718.00        |
| 26/06/2018 | Debit  | GT/36                 | Tax Invoice  | Mahadev Enterprise                                       | Porbandar                    | 27813.00        |
| Add Edit   | Delete | Vou. Cancel Multi sel | ect Detail N | faster Filter Date 🙏 SMS E-Mail Cover Setup Range Vouche | er Print Export Copy Vou E-V | Way Bill Revise |





Click on **Auto Detect** for selection of Bluetooth Device.









### SMS Format



#### Generated SMS