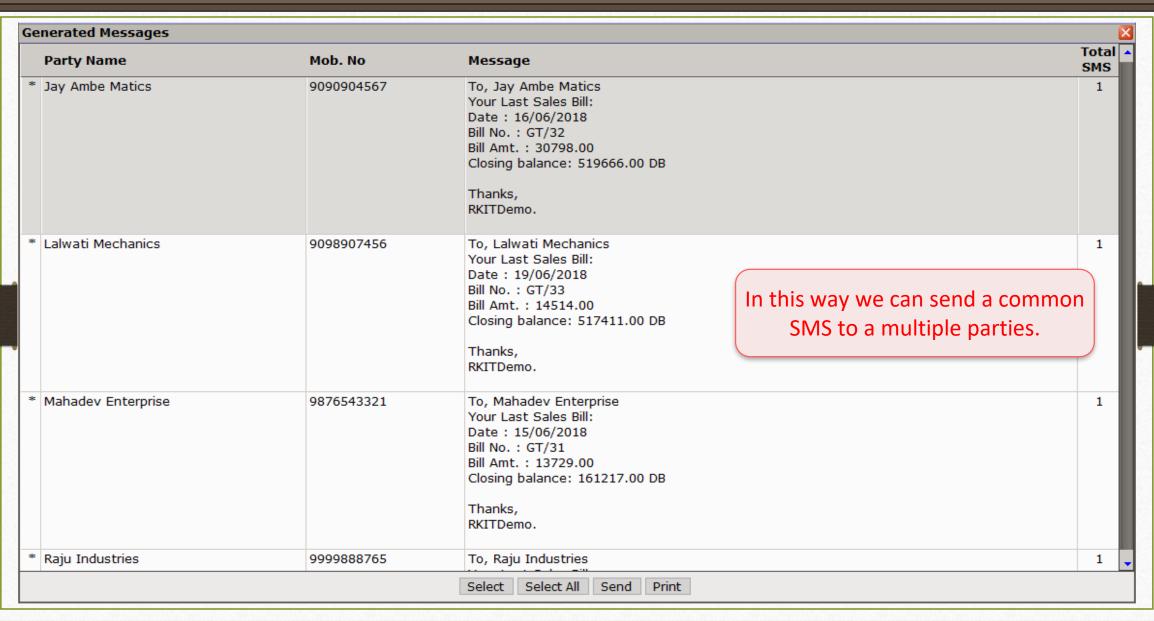

of Voucher Types & Reports in which SMS facility is given

- Sales / Purchase Invoice
- Sales Order/Challan/Quotation
- Bank / Cash Payment
- Credit Note / Debit Note
- GST Modules

- Sales / Purchase Return
- Purchase Order/Challan/Quotation
- Bank / Cash Receipt
- Journal Entry

SMS facility available when we find out this **SMS** button in any Vouchers/Reports/other modules.



# Following Modules also have SMS Facility

- Normal Outstanding (i.e. Receivable, Payable)
- Bill to Bill Outstanding
- Address Book





# **Profile Setup & Create SMS Format**

#### Sales Invoice → Voucher List



## SMS Setup







# SMS Type: using "Web"











### Add SMS Format







#### SMS Format





#### SMS Format





#### Generated SMS



## Sending Multiple SMS





## Sending Multiple SMS



# Multi Detail SMS: How to insert many details for the multiple products?











#### Generated SMS



SMS facility for **Report** (i.e. Outstanding, Address book)



# SMS facility for Report









### Generated SMS

| Mob. No  8877665544  9090904567  9098907456 | Dear Sir, As per our books of account, Amt of Rs. 402157 has been lying with you as on Date. 30/06/2018 Kindly arrange to send it as early as possible.  Dear Sir, As per our books of account, Amt of Rs. 602384 has been lying with you as on Date. 30/06/2018 Kindly arrange to send it as early as possible.  Dear Sir, As per our books of account, Amt of Rs. 517411 has been lying with you as on Date. 30/06/2018 | Total SMS  1  1