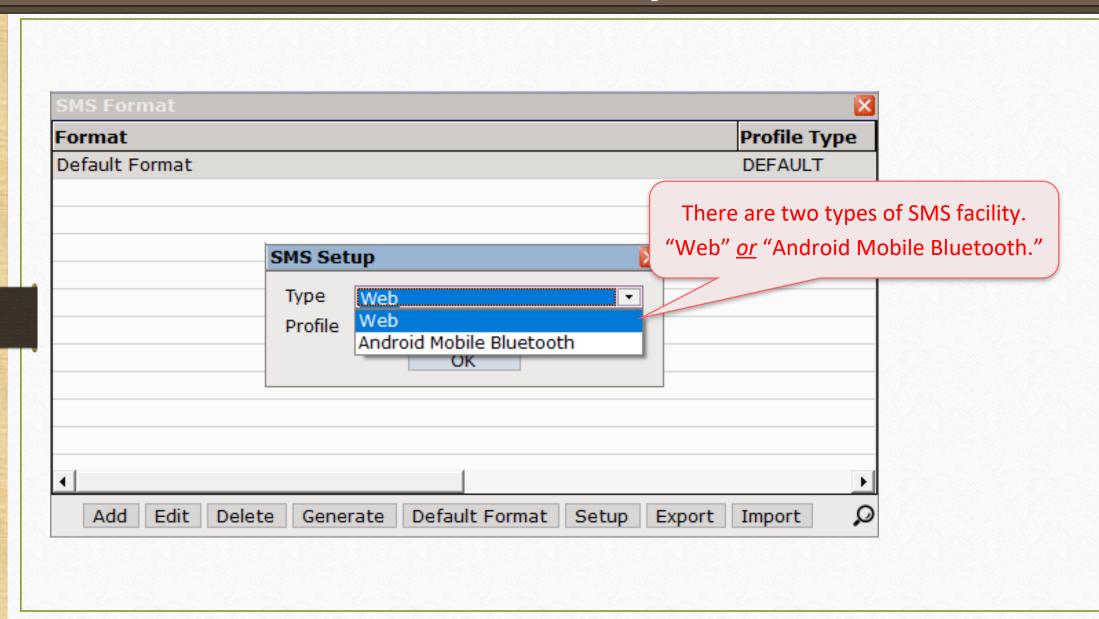

time when we save voucher).
  - > SMS option for Report (i.e. Outstanding, Address Book).
  - > SMS Report (Details of sent SMS).
  - SMS Setup: Android Mobile Bluetooth.

## List of Voucher Types & Reports in which SMS facility is given

- Sales / Purchase Invoice
- Sales Order/Challan/Quotation
- Bank / Cash Payment
- Credit Note / Debit Note
- GST Modules

- Sales / Purchase Return
- Purchase Order/Challan/Quotation
- Bank / Cash Receipt
- Journal Entry

SMS facility available when we find out this **SMS** button in any Vouchers/Reports/other modules.



# Following Modules also have SMS Facility

- Normal Outstanding (i.e. Receivable, Payable)
- Bill to Bill Outstanding
- Address Book





# **Profile Setup & Create SMS Format**

#### Sales Invoice → Voucher List



## SMS Setup







# SMS Type: using "Web"











### Add SMS Format







#### SMS Format





#### SMS Format





#### Generated SMS



## Sending Multiple SMS





## Sending Multiple SMS



# Multi Detail SMS: How to insert many details for the multiple products?











#### Generated SMS



SMS facility for **Report** (i.e. Outstanding, Address book)



# SMS facility for Report









### Generated SMS

| Mob. No  8877665544  9090904567  9098907456 | Dear Sir, As per our books of account, Amt of Rs. 402157 has been lying with you as on Date. 30/06/2018 Kindly arrange to send it as early as possible.  Dear Sir, As per our books of account, Amt of Rs. 602384 has been lying with you as on Date. 30/06/2018 Kindly arrange to send it as early as possible.  Dear Sir, As per our books of account,