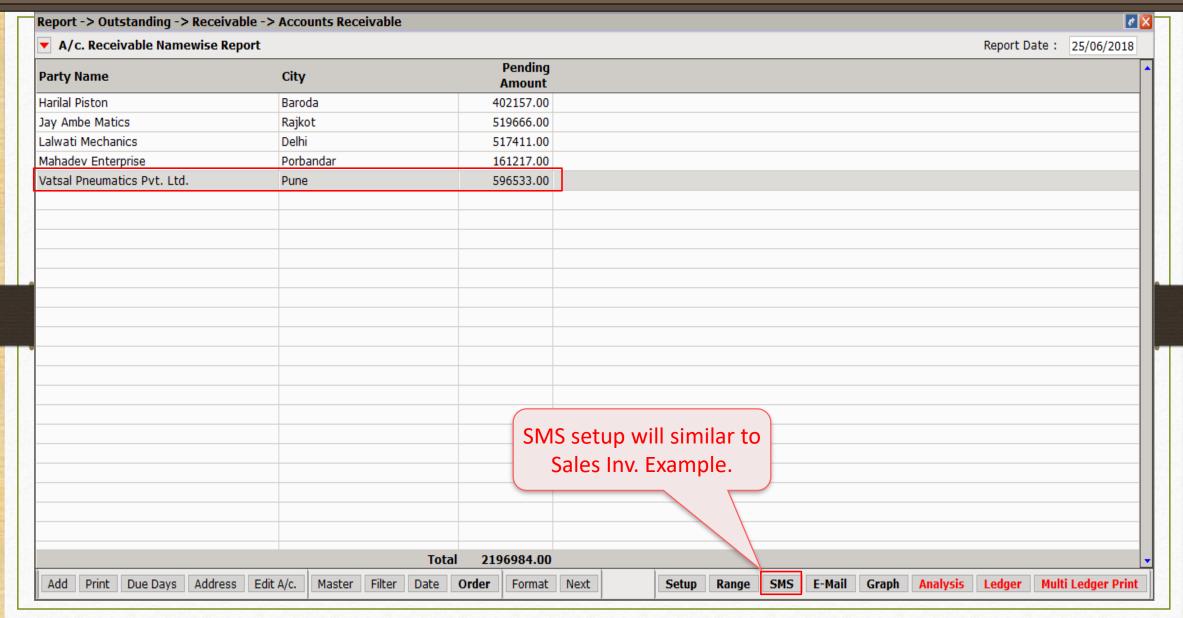

Return
- Purchase Order/Challan/Quotation
- Bank / Cash Receipt
- Journal Entry

SMS facility available when we find out this **SMS** button in any Vouchers/Reports/other modules.



# Following Modules also have SMS Facility

- Normal Outstanding (i.e. Receivable, Payable)
- Bill to Bill Outstanding
- Address Book





# **Profile Setup & Create SMS Format**

#### Sales Invoice → Voucher List



## SMS Setup







# SMS Type: using "Web"











### Add SMS Format







#### SMS Format





#### SMS Format





#### Generated SMS



## Sending Multiple SMS





## Sending Multiple SMS



# Multi Detail SMS: How to insert many details for the multiple products?











#### Generated SMS



SMS facility for **Report** (i.e. Outstanding, Address book)



# SMS facility for Report









### Generated SMS

| Mob. No  8877665544  9090904567  9098907456 | Dear Sir, As per our books of account, Amt of Rs. 402157 has been lying with you as on Date. 30/06/2018 Kindly arrange to send it as early as possible.  Dear Sir, As per our books of account, Amt of Rs. 602384 has been lying with you as on Date. 30/06/2018 Kindly arrange to send it as early as possible.  Dear Sir, As per our books of account, Amt of Rs. 517411 has been lying with you as on Date. 30/06/2018 | Total SMS  1  1                                                                                                                                                                                                                                        |
|---------------------------------------------|-----------------