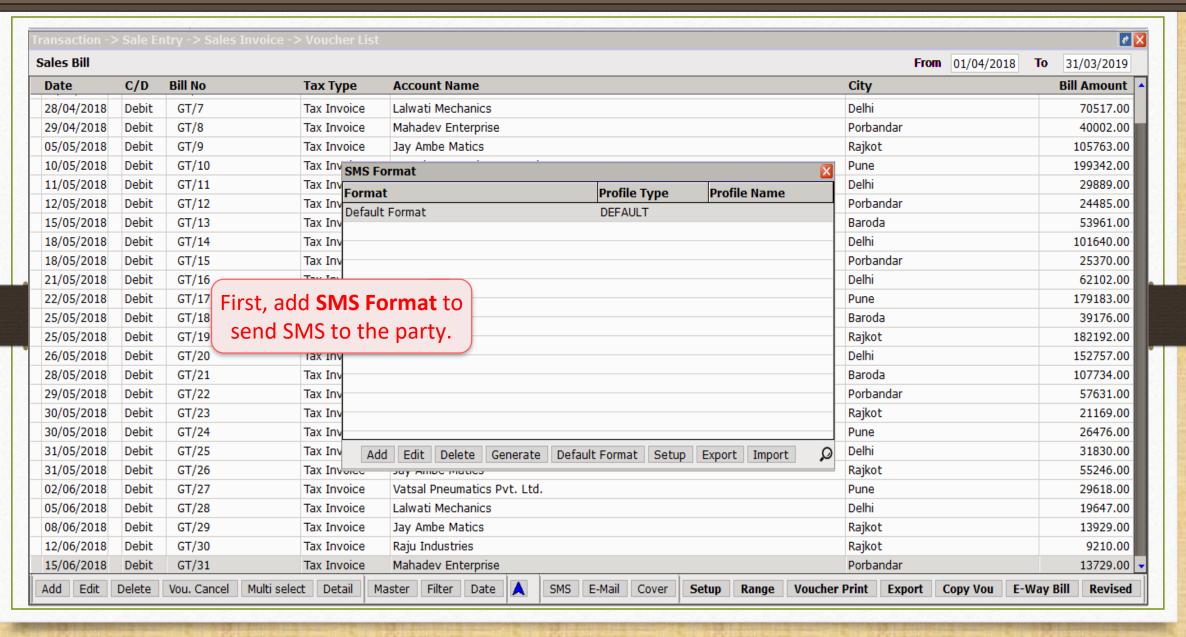

at a time when we save voucher).
  - > SMS option for Report (i.e. Outstanding, Address Book).
  - > SMS Report (Details of sent SMS).
  - SMS Setup: Android Mobile Bluetooth.

## List of Voucher Types & Reports in which SMS facility is given

- Sales / Purchase Invoice
- Sales Order/Challan/Quotation
- Bank / Cash Payment
- Credit Note / Debit Note
- GST Modules

- Sales / Purchase Return
- Purchase Order/Challan/Quotation
- Bank / Cash Receipt
- Journal Entry

SMS facility available when we find out this **SMS** button in any Vouchers/Reports/other modules.



# Following Modules also have SMS Facility

- Normal Outstanding (i.e. Receivable, Payable)
- Bill to Bill Outstanding
- Address Book





# **Profile Setup & Create SMS Format**

#### Sales Invoice → Voucher List



## SMS Setup







# SMS Type: using "Web"











### Add SMS Format







#### SMS Format





#### SMS Format





#### Generated SMS



## Sending Multiple SMS





## Sending Multiple SMS



# Multi Detail SMS: How to insert many details for the multiple products?











#### Generated SMS



SMS facility for **Report** (i.e. Outstanding, Address book)



# SMS facility for Report









### Generated SMS

| Mob. No  8877665544  9090904567  9098907456 | Dear Sir, As per our books of account, Amt of Rs. 402157 has been lying with you as on Date. 30/06/2018 Kindly arrange to send it as early as possible.  Dear Sir, As per our books of account, Amt of Rs. 602384 has been lying with you as on Date. 30/06/2018 Kindly arrange to send it as early as possible.  Dear Sir, As per our books of acco