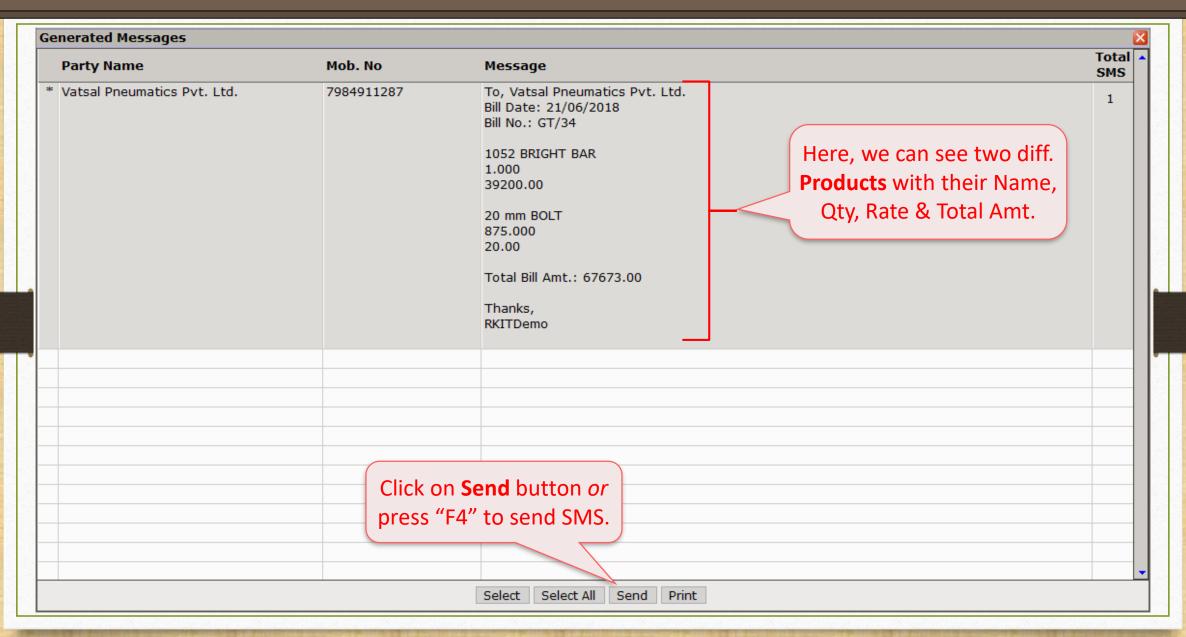

/Quotation
- Bank / Cash Payment
- Credit Note / Debit Note
- GST Modules

- Sales / Purchase Return
- Purchase Order/Challan/Quotation
- Bank / Cash Receipt
- Journal Entry

SMS facility available when we find out this **SMS** button in any Vouchers/Reports/other modules.



# Following Modules also have SMS Facility

- Normal Outstanding (i.e. Receivable, Payable)
- Bill to Bill Outstanding
- Address Book





# **Profile Setup & Create SMS Format**

#### Sales Invoice → Voucher List



## SMS Setup







# SMS Type: using "Web"











### Add SMS Format







#### SMS Format





#### SMS Format





#### Generated SMS



## Sending Multiple SMS





## Sending Multiple SMS



# Multi Detail SMS: How to insert many details for the multiple products?











#### Generated SMS



SMS facility for **Report** (i.e. Outstanding, Address book)



# SMS facility for Report









### Generated SMS

| Mob. No  8877665544  9090904567  9098907456 | Dear Sir, As per our books of account, Amt of Rs. 402157 has been lying with you as on Date. 30/06/2018 Kindly arrange to send it as early as possible.  Dear Sir, As per our books of account, Amt of Rs. 602384 has been lying with you as on Date. 30/06/2018 Kindly arrange to send it as early as possible.  Dear Sir, As per our books of account, Amt of Rs. 517411 has been lying with you as on Date. 30/06/2018 | Total SMS  1  1