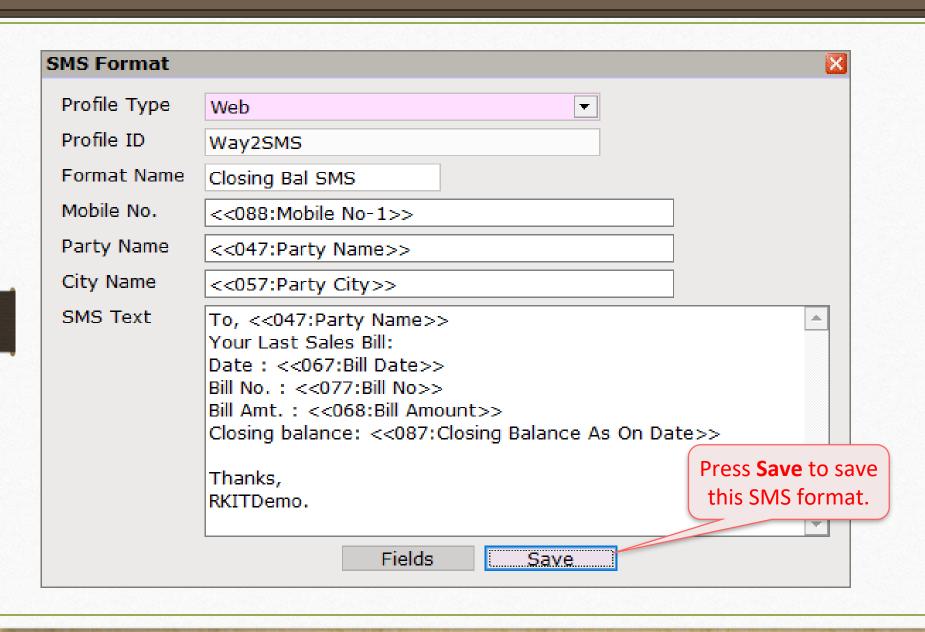

Report (Details of sent SMS).
  - SMS Setup: Android Mobile Bluetooth.

## List of Voucher Types & Reports in which SMS facility is given

- Sales / Purchase Invoice
- Sales Order/Challan/Quotation
- Bank / Cash Payment
- Credit Note / Debit Note
- GST Modules

- Sales / Purchase Return
- Purchase Order/Challan/Quotation
- Bank / Cash Receipt
- Journal Entry

SMS facility available when we find out this **SMS** button in any Vouchers/Reports/other modules.



# Following Modules also have SMS Facility

- Normal Outstanding (i.e. Receivable, Payable)
- Bill to Bill Outstanding
- Address Book





# **Profile Setup & Create SMS Format**

#### Sales Invoice → Voucher List



## SMS Setup







# SMS Type: using "Web"











### Add SMS Format







#### SMS Format





#### SMS Format





#### Generated SMS



## Sending Multiple SMS





## Sending Multiple SMS



# Multi Detail SMS: How to insert many details for the multiple products?











#### Generated SMS



SMS facility for **Report** (i.e. Outstanding, Address book)



# SMS facility for Report









### Generated SMS

| Mob. No  8877665544  9090904567  9098907456 | Dear Sir, As per our books of account, Amt of Rs. 402157 has been lying with you as on Date. 30/06/2018 Kindly arrange to send it as early as possible.  Dear Sir, As per our books of account, Amt of Rs. 602384 has been lying with you as on Date. 30/06/2018 Kindly arrange to send it as early as possible.  Dear Sir, As per our books of account, Amt of Rs. 517411 has been lying with you as on Date. 30/06/2018 | Total SMS  1  1