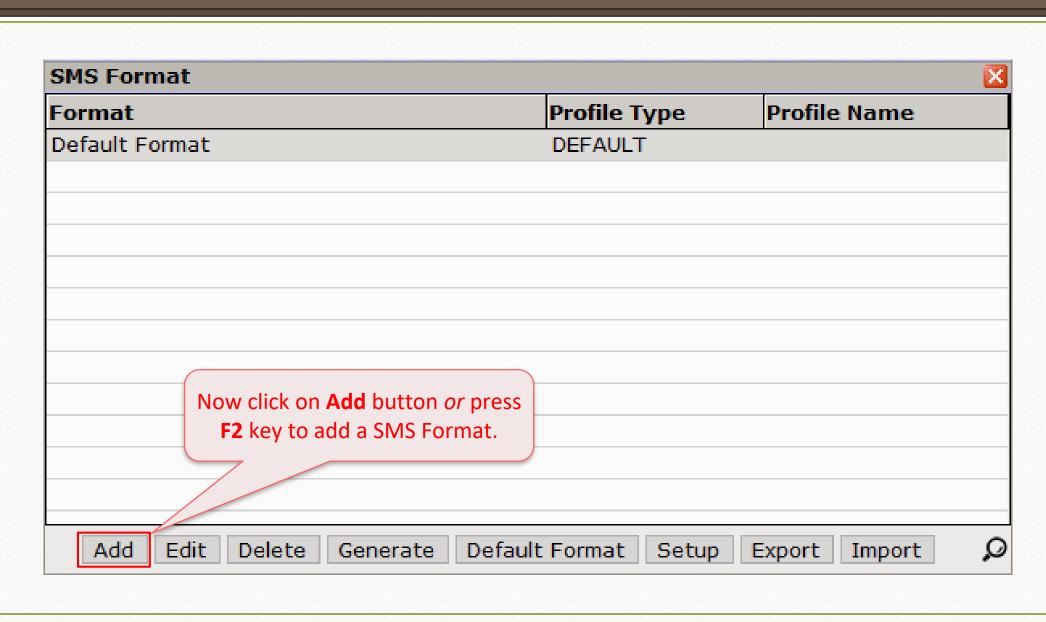

(i.e. Outstanding, Address Book).
  - > SMS Report (Details of sent SMS).
  - SMS Setup: Android Mobile Bluetooth.

## List of Voucher Types & Reports in which SMS facility is given

- Sales / Purchase Invoice
- Sales Order/Challan/Quotation
- Bank / Cash Payment
- Credit Note / Debit Note
- GST Modules

- Sales / Purchase Return
- Purchase Order/Challan/Quotation
- Bank / Cash Receipt
- Journal Entry

SMS facility available when we find out this **SMS** button in any Vouchers/Reports/other modules.



# Following Modules also have SMS Facility

- Normal Outstanding (i.e. Receivable, Payable)
- Bill to Bill Outstanding
- Address Book





# **Profile Setup & Create SMS Format**

#### Sales Invoice → Voucher List



## SMS Setup







# SMS Type: using "Web"











### Add SMS Format







#### SMS Format





#### SMS Format





#### Generated SMS



## Sending Multiple SMS





## Sending Multiple SMS



# Multi Detail SMS: How to insert many details for the multiple products?











#### Generated SMS



SMS facility for **Report** (i.e. Outstanding, Address book)



# SMS facility for Report









### Generated SMS

| Mob. No  8877665544  9090904567  9098907456 | Dear Sir, As per our books of account, Amt of Rs. 402157 has been lying with you as on Date. 30/06/2018 Kindly arrange to send it as early as possible.  Dear Sir, As per our books of account, Amt of Rs. 602384 has been lying with you as on Date. 30/06/2018 Kindly arrange to send it as early as possible.  Dear Sir, As per our books of account, Amt of Rs. 517411 has been lying with you as on Date. 30