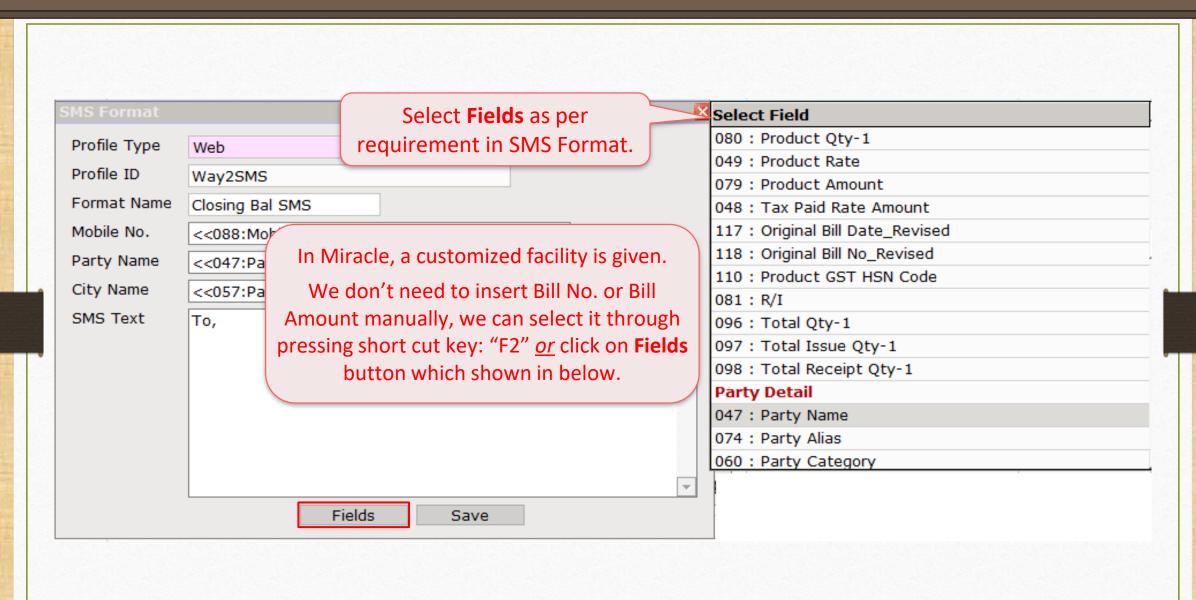

s Book).
  - > SMS Report (Details of sent SMS).
  - SMS Setup: Android Mobile Bluetooth.

## List of Voucher Types & Reports in which SMS facility is given

- Sales / Purchase Invoice
- Sales Order/Challan/Quotation
- Bank / Cash Payment
- Credit Note / Debit Note
- GST Modules

- Sales / Purchase Return
- Purchase Order/Challan/Quotation
- Bank / Cash Receipt
- Journal Entry

SMS facility available when we find out this **SMS** button in any Vouchers/Reports/other modules.



# Following Modules also have SMS Facility

- Normal Outstanding (i.e. Receivable, Payable)
- Bill to Bill Outstanding
- Address Book





# **Profile Setup & Create SMS Format**

#### Sales Invoice → Voucher List



## SMS Setup







# SMS Type: using "Web"











### Add SMS Format







#### SMS Format





#### SMS Format





#### Generated SMS



## Sending Multiple SMS





## Sending Multiple SMS



# Multi Detail SMS: How to insert many details for the multiple products?











#### Generated SMS



SMS facility for **Report** (i.e. Outstanding, Address book)



# SMS facility for Report









### Generated SMS

| Mob. No  8877665544  9090904567  9098907456 | Dear Sir, As per our books of account, Amt of Rs. 402157 has been lying with you as on Date. 30/06/2018 Kindly arrange to send it as early as possible.  Dear Sir, As per our books of account, Amt of Rs. 602384 has been lying with you as on Date. 30/06/2018 Kindly arrange to send it as early as possible.  Dear Sir, As per our books of account, Amt of Rs. 517411 has been lying with you as on Date. 30/06/2018 | Total SMS  1