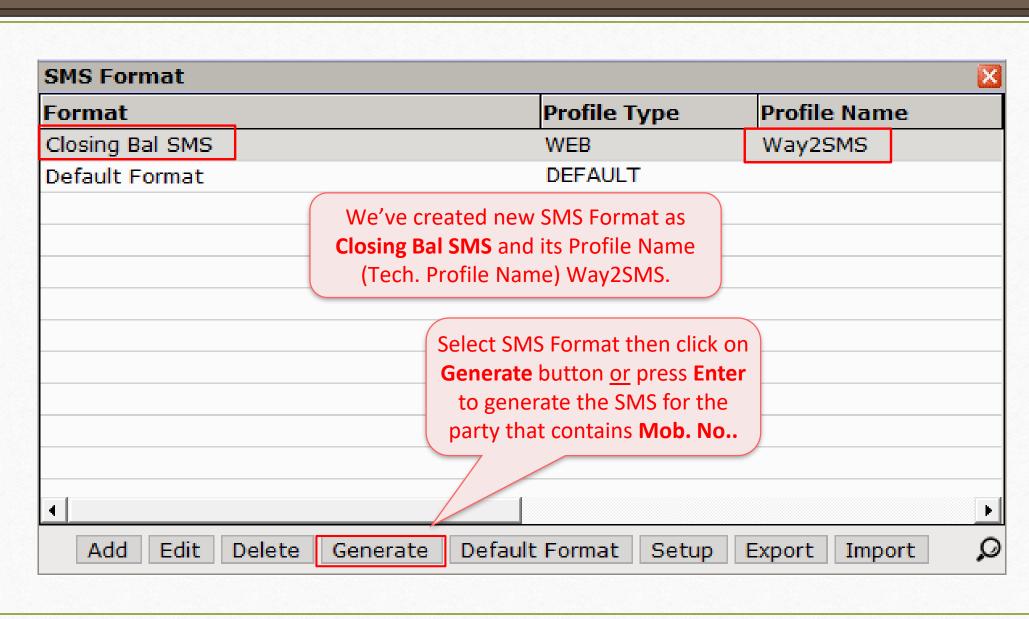

port (Details of sent SMS).
  - SMS Setup: Android Mobile Bluetooth.

## List of Voucher Types & Reports in which SMS facility is given

- Sales / Purchase Invoice
- Sales Order/Challan/Quotation
- Bank / Cash Payment
- Credit Note / Debit Note
- GST Modules

- Sales / Purchase Return
- Purchase Order/Challan/Quotation
- Bank / Cash Receipt
- Journal Entry

SMS facility available when we find out this **SMS** button in any Vouchers/Reports/other modules.



# Following Modules also have SMS Facility

- Normal Outstanding (i.e. Receivable, Payable)
- Bill to Bill Outstanding
- Address Book





# **Profile Setup & Create SMS Format**

#### Sales Invoice → Voucher List



## SMS Setup







# SMS Type: using "Web"











### Add SMS Format







#### SMS Format





#### SMS Format





#### Generated SMS



## Sending Multiple SMS





## Sending Multiple SMS



# Multi Detail SMS: How to insert many details for the multiple products?











#### Generated SMS



SMS facility for **Report** (i.e. Outstanding, Address book)



# SMS facility for Report









### Generated SMS

| Mob. No  8877665544  9090904567  9098907456 | Dear Sir, As per our books of account, Amt of Rs. 402157 has been lying with you as on Date. 30/06/2018 Kindly arrange to send it as early as possible.  Dear Sir, As per our books of account, Amt of Rs. 602384 has been lying with you as on Date. 30/06/2018 Kindly arrange to send it as early as possible.  Dear Sir, As per our books of account, Amt of Rs. 517411 has been lying with you as on Date. 30/06/2018 | Total SMS  1  1