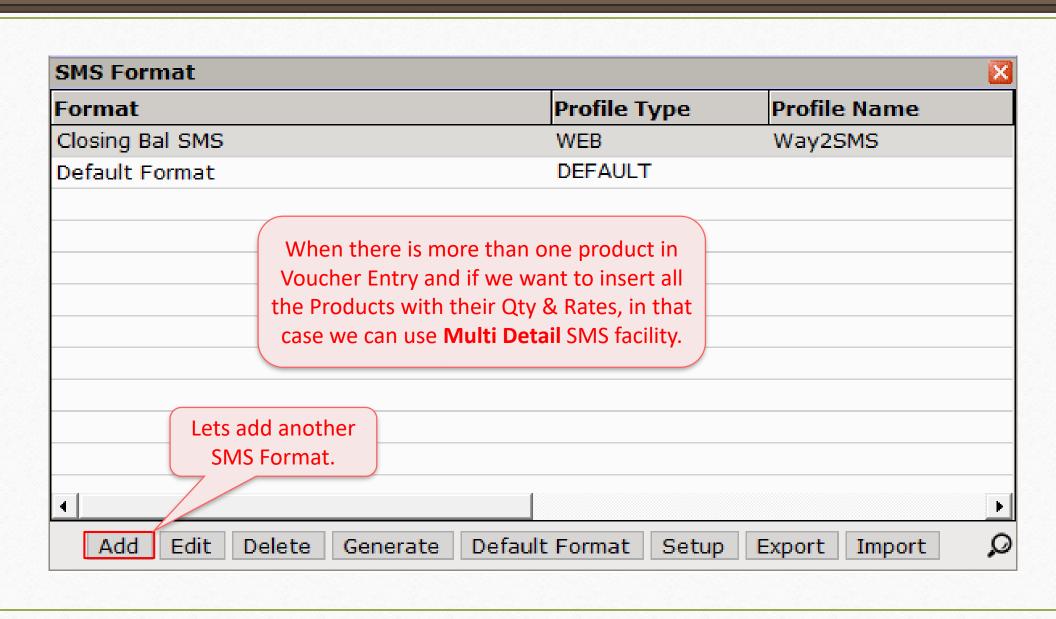

Invoice
- Sales Order/Challan/Quotation
- Bank / Cash Payment
- Credit Note / Debit Note
- GST Modules

- Sales / Purchase Return
- Purchase Order/Challan/Quotation
- Bank / Cash Receipt
- Journal Entry

SMS facility available when we find out this **SMS** button in any Vouchers/Reports/other modules.



# Following Modules also have SMS Facility

- Normal Outstanding (i.e. Receivable, Payable)
- Bill to Bill Outstanding
- Address Book





# **Profile Setup & Create SMS Format**

#### Sales Invoice → Voucher List



## SMS Setup







# SMS Type: using "Web"











### Add SMS Format







#### SMS Format





#### SMS Format





#### Generated SMS



## Sending Multiple SMS





## Sending Multiple SMS



# Multi Detail SMS: How to insert many details for the multiple products?











#### Generated SMS



SMS facility for **Report** (i.e. Outstanding, Address book)



# SMS facility for Report









### Generated SMS

| Mob. No  8877665544  9090904567  9098907456 | Dear Sir, As per our books of account, Amt of Rs. 402157 has been lying with you as on Date. 30/06/2018 Kindly arrange to send it as early as possible.  Dear Sir, As per our books of account, Amt of Rs. 602384 has been lying with you as on Date. 30/06/2018 Kindly arrange to send it as early as possible.  Dear Sir, As per our books of account, Amt of Rs. 517411 has been lying with you as on Date. 30/06/2018 | Total SMS  1  1