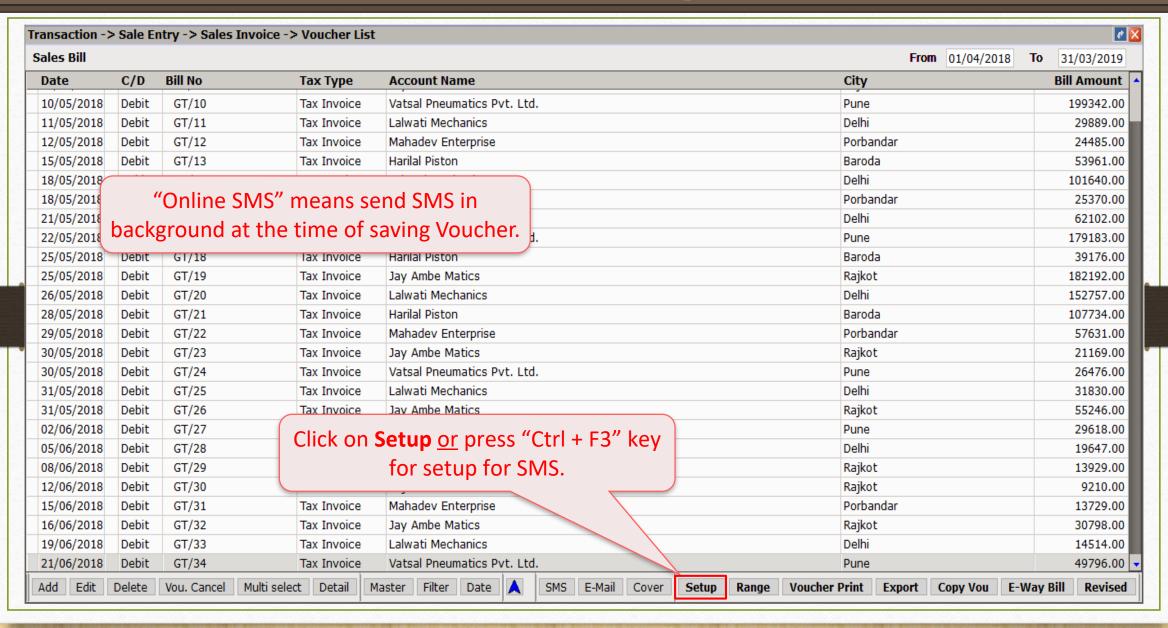

|
|                                             | So now we of the selected <b>Send</b> butto                                                                                                                                                                                                                                                                                                                                                                               | As per our books of account, Amt of Rs. 189030 has been lying with you as on Date. 30/06/2018 Kindly arrange to send it as early as possible.  Dear Sir, As per our books of account, Amt of Rs. 596533 has been lying with you as on Date. 30/06/2018 |

# Online SMS setup



# Online SMS setup





# Online SMS setup



### When 'List' is selected



# When 'Yes (No Confirmation)' is selected



# When 'Yes (With Confirmation)' is selected



# **SMS Log Report: Details of Sent SMS**

# Report $\rightarrow$ Other Report $\rightarrow$ SMS Report



# SMS Log Report



# SMS Log Report



# SMS Type: using "Android Mobile Bluetooth"



- In this setup, our mobile and computer must be connected via Bluetooth.
- To use SMS facility using "Android Mobile Bluetooth", we must follow below steps:
  - We must download Miracle SMS android app in our Android Mobile.
    Miracle SMS available at:
    - https://play.google.com/store/apps/details?id=com.rks.sms
  - Plug Bluetooth device in our computer. (In case of our computer doesn't contain inbuilt Bluetooth device.)