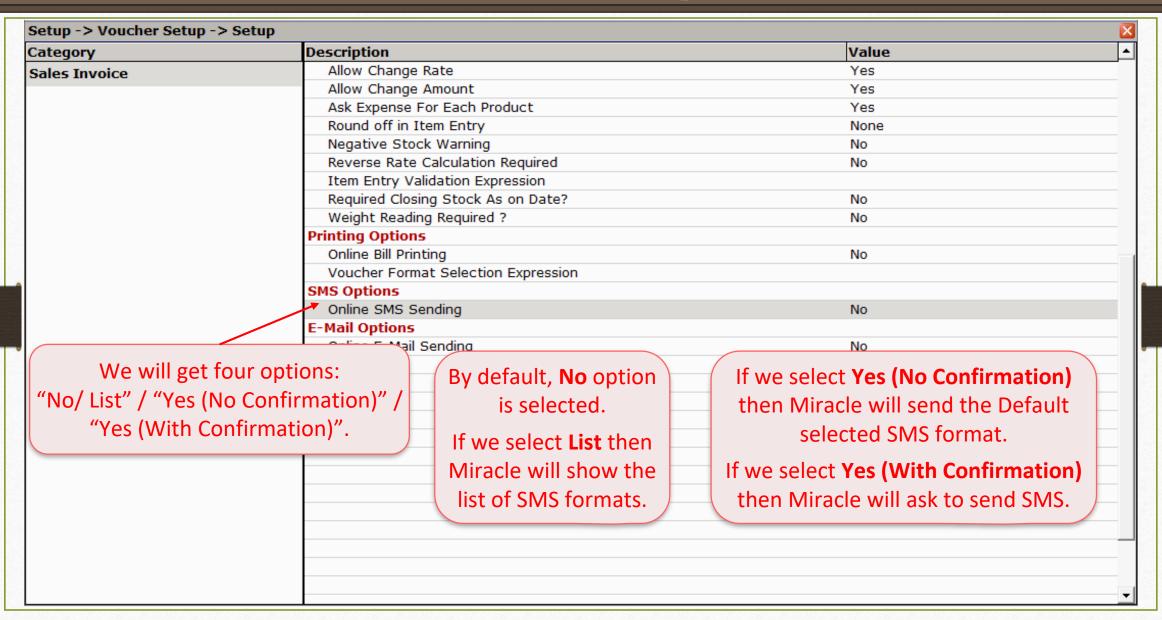

# Online SMS setup

### When 'List' is selected

# When 'Yes (No Confirmation)' is selected

# When 'Yes (With Confirmation)' is selected