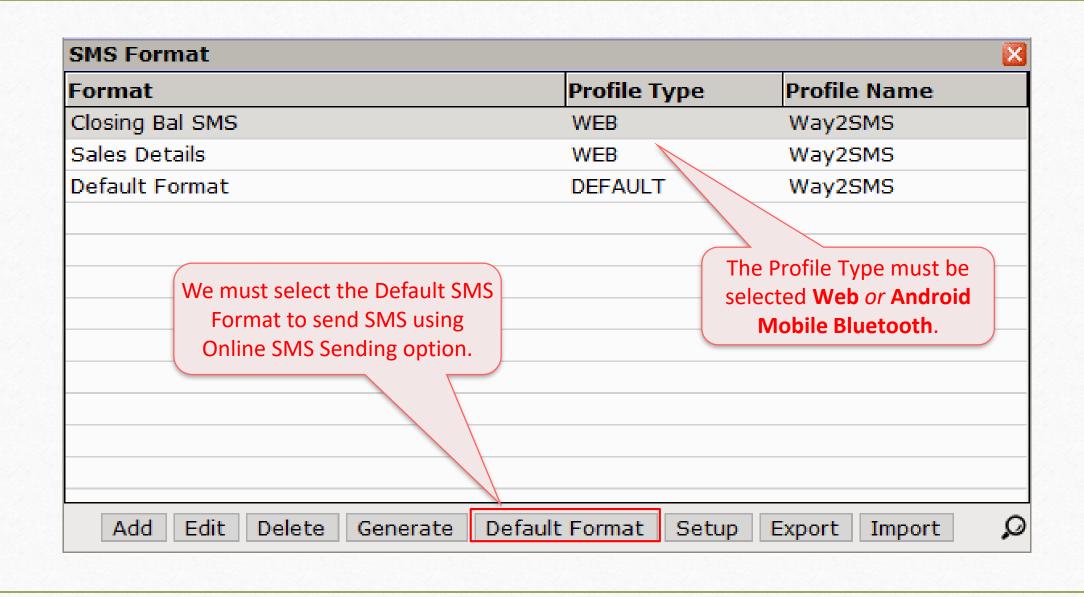

|
|                                             | So now we of the selected <b>Send</b> butto                                                                                                                                                                                                                                                                                                                                                                               | As per our books of account, Amt of Rs. 189030 has been lying with you as on Date. 30/06/2018 Kindly arrange to send it as early as possible.  Dear Sir, As per our books of account, Amt of Rs. 596533 has been lying with you as on Date. 30/06/2018 |

# Online SMS setup



# Online SMS setup





# Online SMS setup



### When 'List' is selected



# When 'Yes (No Confirmation)' is selected



# When 'Yes (With Confirmation)' is selected



# **SMS Log Report: Details of Sent SMS**

# Report $\rightarrow$ Other Report $\rightarrow$ SMS Report



# SMS Log Report



# SMS Log Report



# SMS Type: using "Android Mobile Bluetooth"



- In this setup, our mobile and computer must be connected via Bluetooth.
- To use SMS facility using "Android Mobile Bluetooth", we must follow below steps:
  - We must download Miracle SMS android app in our Android Mobile.
    Miracle SMS available at:
    - https://play.google.com/store/apps/details?id=com.rks.sms
  - Plug Bluetooth device in our computer. (In case of our computer doesn't contain inbuilt Bluetooth device.)
  - Activate Bluetooth in