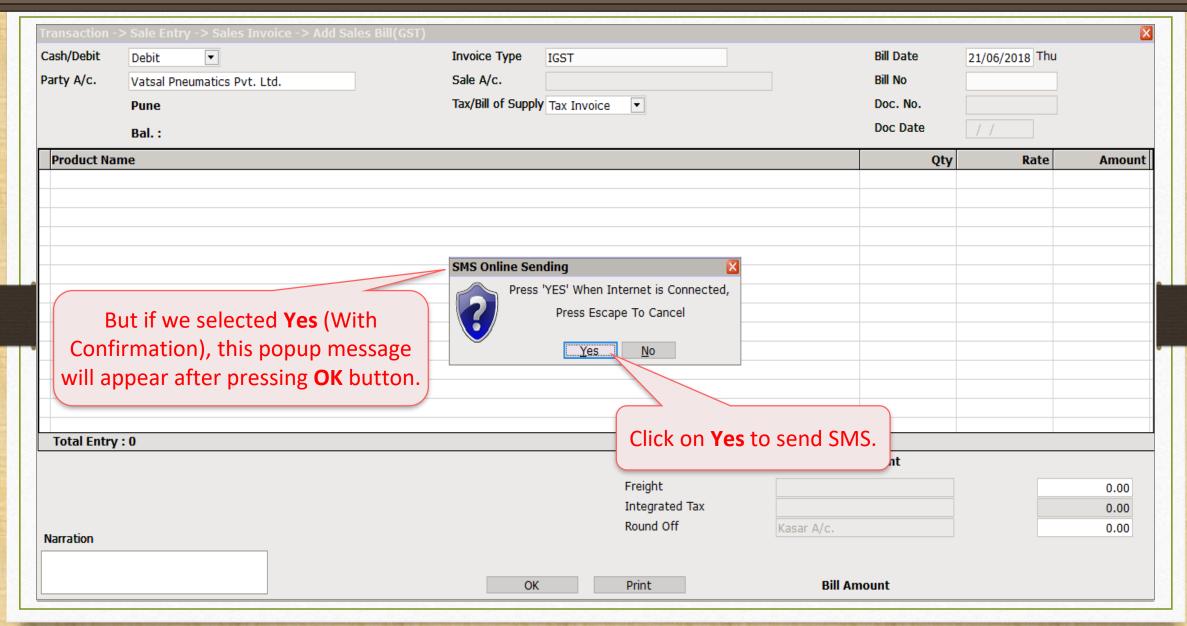

| As per our books of account, Amt of Rs. 189030 has been lying with you as on Date. 30/06/2018 Kindly arrange to send it as early as possible.  Dear Sir, As per our books of account, Amt of Rs. 596533 has been lying with you as on Date. 30/06/2018 |

# Online SMS setup



# Online SMS setup





# Online SMS setup



### When 'List' is selected



# When 'Yes (No Confirmation)' is selected



# When 'Yes (With Confirmation)' is selected



# **SMS Log Report: Details of Sent SMS**

# Report $\rightarrow$ Other Report $\rightarrow$ SMS Report



# SMS Log Report



# SMS Log Report



# SMS Type: using "Android Mobile Bluetooth"



- In this setup, our mobile and computer must be connected via Bluetooth.
- To use SMS facility using "Android Mobile Bluetooth", we must follow below steps:
  - We must download Miracle SMS android app in our Android Mobile.
    Miracle SMS available at:
    - https://play.google.com/store/apps/details?id=com.rks.sms
  - Plug Bluetooth device in our computer. (In case of our computer doesn't contain inbuilt Bluetooth device.)
  - Activate Bluetooth in both and make pair between Computer and Mobile.
  - Lets check how to setup for Bluetooth in Mobile & Computer...







# Setup in Computer Side