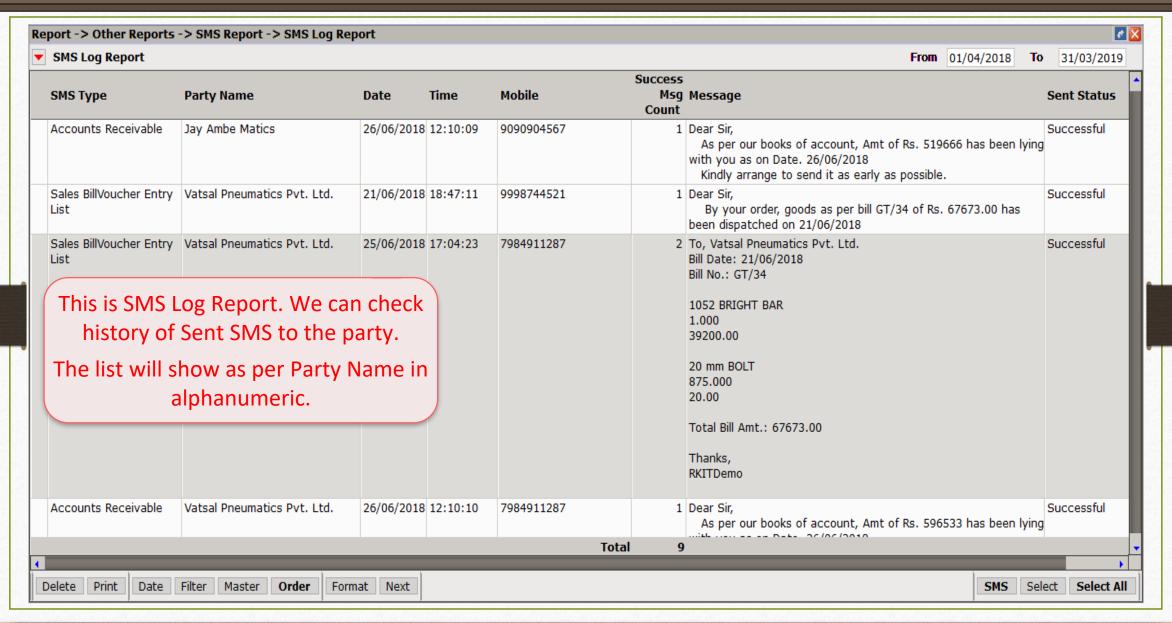

| As per our books of account, Amt of Rs. 189030 has been lying with you as on Date. 30/06/2018 Kindly arrange to send it as early as possible.  Dear Sir, As per our books of account, Amt of Rs. 596533 has been lying with you as on Date. 30/06/2018 |

# Online SMS setup



# Online SMS setup





# Online SMS setup



### When 'List' is selected



# When 'Yes (No Confirmation)' is selected



# When 'Yes (With Confirmation)' is selected



# **SMS Log Report: Details of Sent SMS**

# Report $\rightarrow$ Other Report $\rightarrow$ SMS Report



# SMS Log Report



# SMS Log Report



# SMS Type: using "Android Mobile Bluetooth"



- In this setup, our mobile and computer must be connected via Bluetooth.
- To use SMS facility using "Android Mobile Bluetooth", we must follow below steps:
  - We must download Miracle SMS android app in our Android Mobile.
    Miracle SMS available at:
    - https://play.google.com/store/apps/details?id=com.rks.sms
  - Plug Bluetooth device in our computer. (In case of our computer doesn't contain inbuilt Bluetooth device.)
  - Activate Bluetooth in both and make pair between Computer and Mobile.
  - Lets check how to setup for Bluetooth in Mobile & Computer...







# Setup in Computer Side





# Sales Invoice

| ales Bill  |        |                       |              |