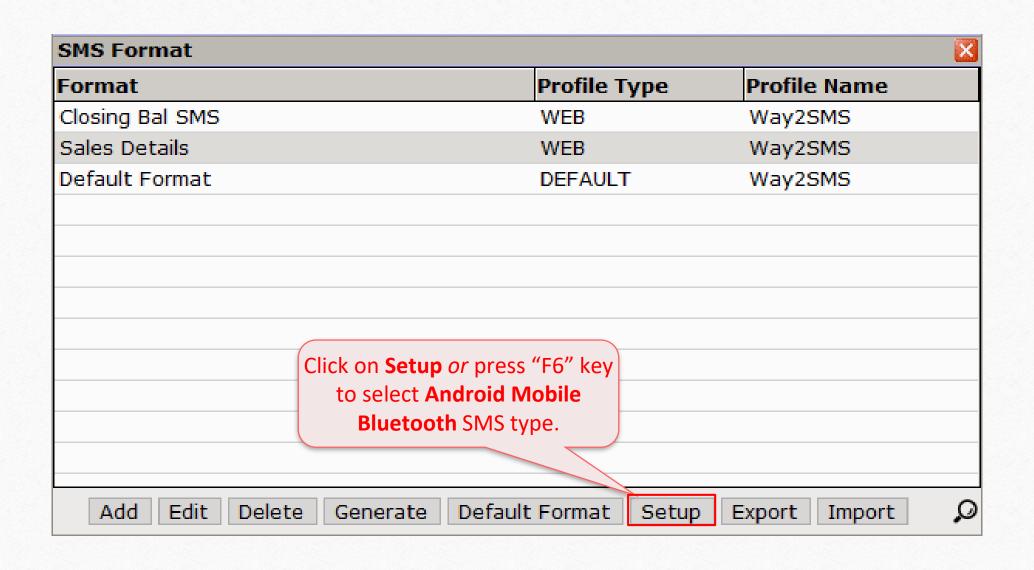

# SMS Type: using "Android Mobile Bluetooth"

- In this setup, our mobile and computer must be connected via Bluetooth.
- To use SMS facility using "Android Mobile Bluetooth", we must follow below steps:
  - We must download Miracle SMS android app in our Android Mobile.
    Miracle SMS available at:
    - https://play.google.com/store/apps/details?id=com.rks.sms
  - Plug Bluetooth device in our computer. (In case of our computer doesn't contain inbuilt Bluetooth device.)
  - Activate Bluetooth in both and make pair between Computer and Mobile.
  - Lets check how to setup for Bluetooth in Mobile & Computer...

# Setup in Computer Side