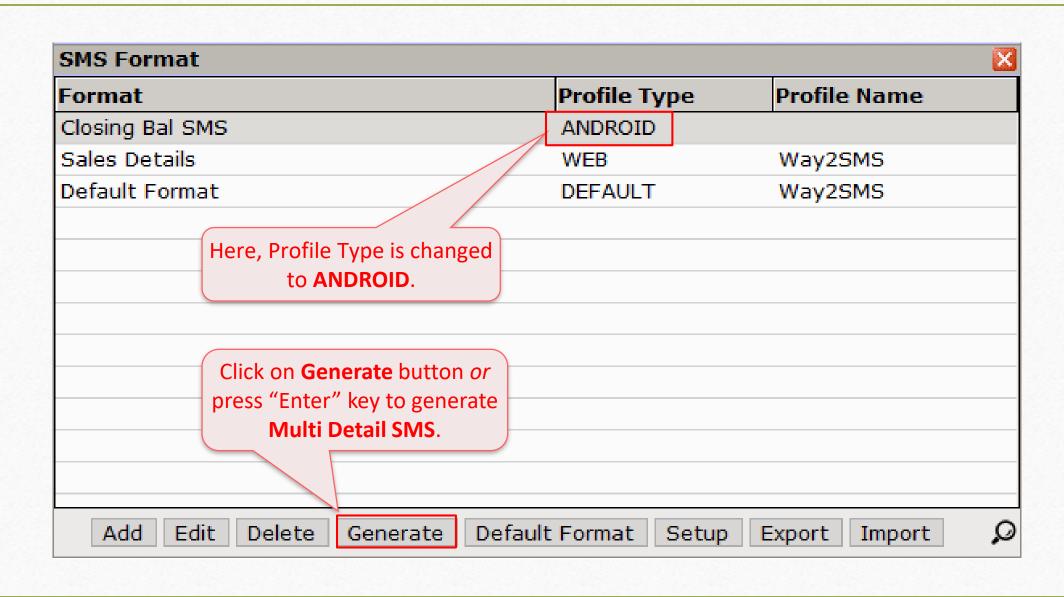

| 14514.00        |
| 21/06/2018 | Debit  | GT/34                 | Tax Invoice  | Vatsal Pr. S Pvt. Ltd.                                   | Pune                         | 67673.00        |
| 26/06/2018 | Debit  | GT/35                 | Tax Invoice  | Jay Ambe Matics                                          | Rajkot                       | 82718.00        |
| 26/06/2018 | Debit  | GT/36                 | Tax Invoice  | Mahadev Enterprise                                       | Porbandar                    | 27813.00        |
| Add Edit   | Delete | Vou. Cancel Multi sel | ect Detail N | faster Filter Date 🙏 SMS E-Mail Cover Setup Range Vouche | er Print Export Copy Vou E-V | Way Bill Revise |





Click on **Auto Detect** for selection of Bluetooth Device.









### SMS Format



#### Generated SMS