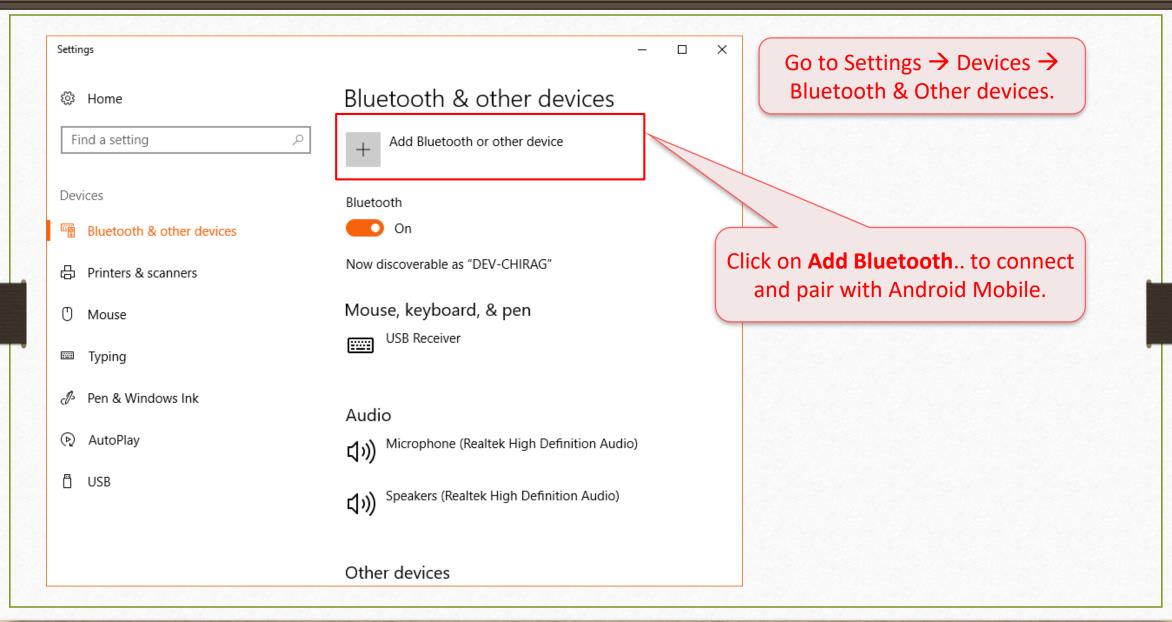

# SMS Type: using "Android Mobile Bluetooth"

- In this setup, our mobile and computer must be connected via Bluetooth.
- To use SMS facility using "Android Mobile Bluetooth", we must follow below steps:
  - We must download Miracle SMS android app in our Android Mobile.
    Miracle SMS available at:
    - https://play.google.com/store/apps/details?id=com.rks.sms
  - Plug Bluetooth device in our computer. (In case of our computer doesn't contain inbuilt Bluetooth device.)
  - Activate Bluetooth in both and make pair between Computer and Mobile.
  - Lets check how to setup for Bluetooth in Mobile & Computer...

# Setup in Computer Side