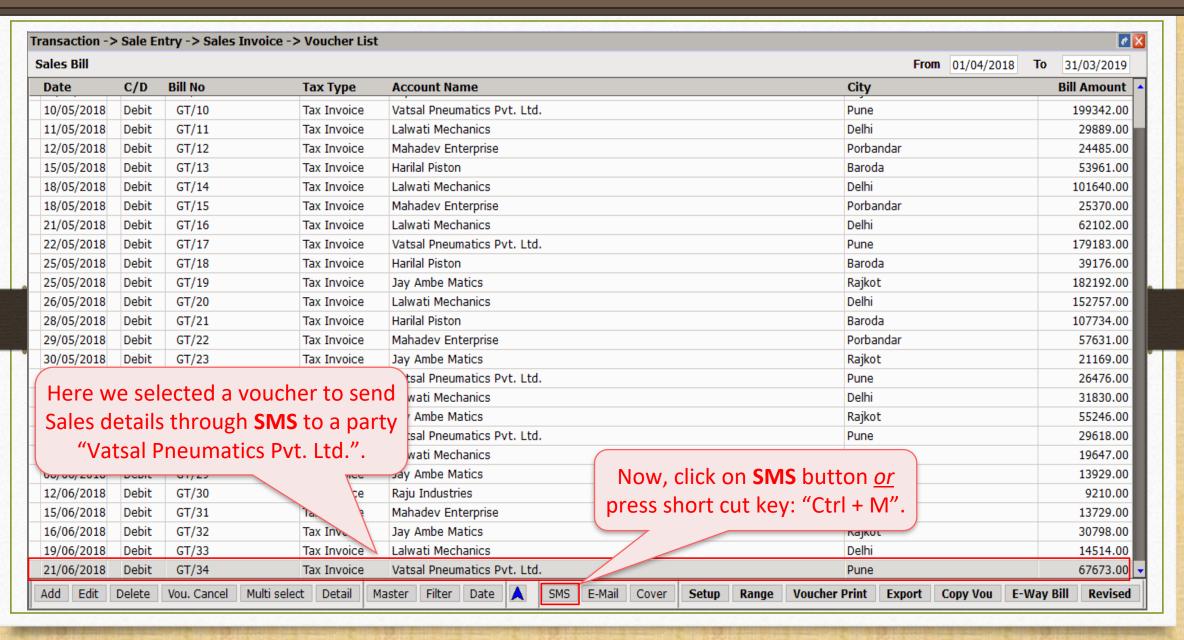

SMS facility available when we find out this **SMS** button in any Vouchers/Reports/other modules.

#### Sales Invoice → Voucher List