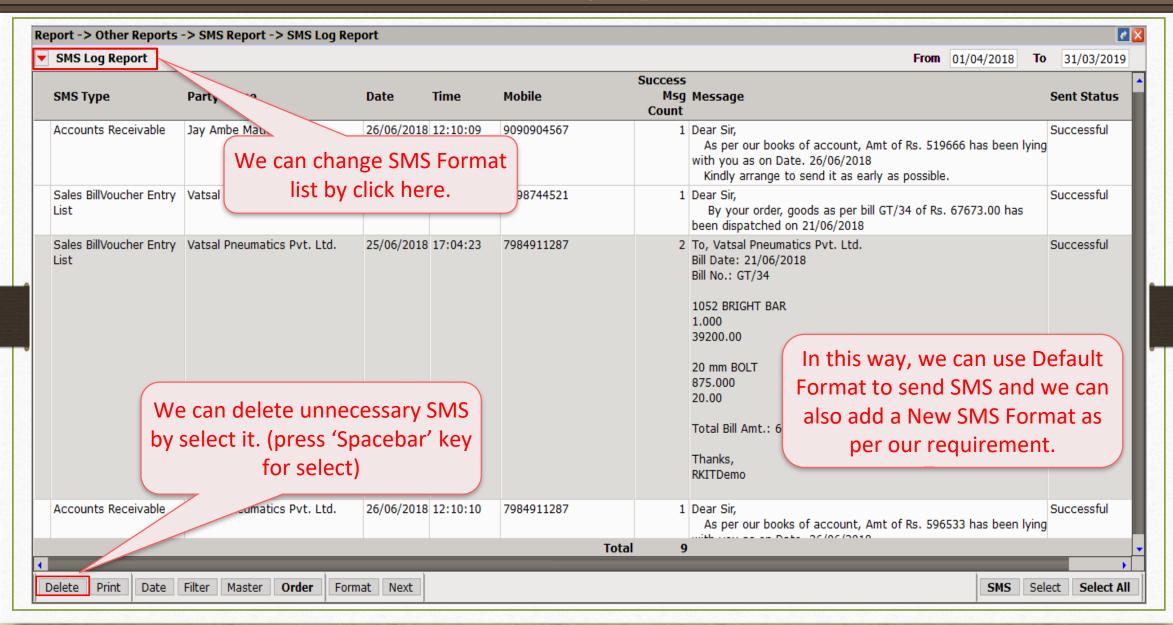

| As per our books of account, Amt of Rs. 189030 has been lying with you as on Date. 30/06/2018 Kindly arrange to send it as early as possible.  Dear Sir, As per our books of account, Amt of Rs. 596533 has been lying with you as on Date. 30/06/2018 |

# Online SMS setup



# Online SMS setup





# Online SMS setup



### When 'List' is selected



# When 'Yes (No Confirmation)' is selected



# When 'Yes (With Confirmation)' is selected



# **SMS Log Report: Details of Sent SMS**

# Report $\rightarrow$ Other Report $\rightarrow$ SMS Report



# SMS Log Report



# SMS Log Report



# SMS Type: using "Android Mobile Bluetooth"



- In this setup, our mobile and computer must be connected via Bluetooth.
- To use SMS facility using "Android Mobile Bluetooth", we must follow below steps:
  - We must download Miracle SMS android app in our Android Mobile.
    Miracle SMS available at:
    - https://play.google.com/store/apps/details?id=com.rks.sms
  - Plug Bluetooth device in our computer. (In case of our computer doesn't contain inbuilt Bluetooth device.)
  - Activate Bluetooth in both and make pair between Computer and Mobile.
  - Lets check how to setup for Bluetooth in Mobile & Computer...







# Setup in Computer Side





# Sales Invoice

| ales Bill  |        |                       |              |                                                          | Fro