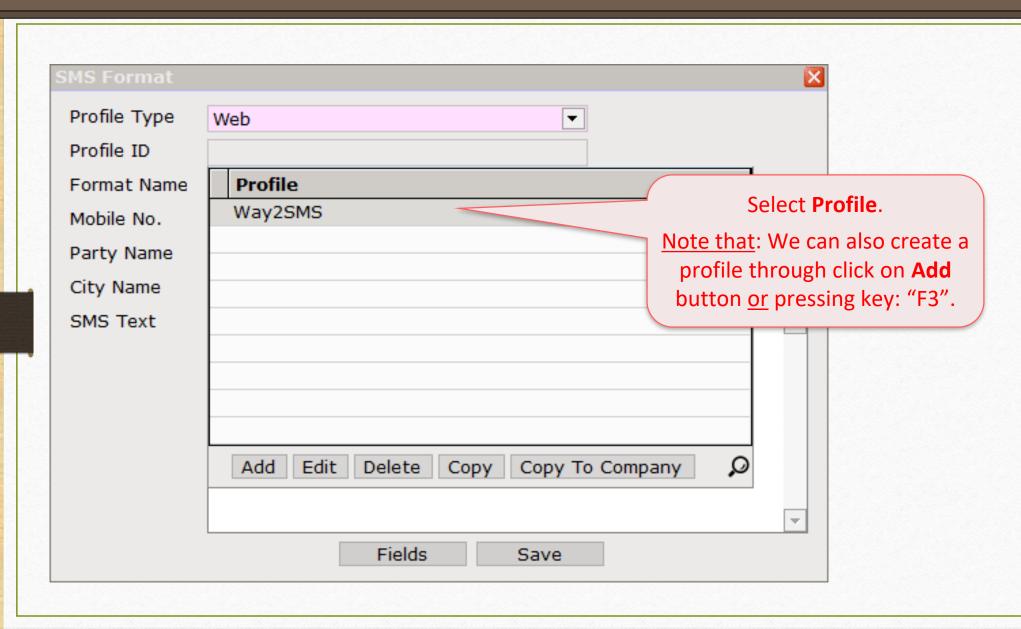

. Outstanding, Address Book).
  - > SMS Report (Details of sent SMS).
  - SMS Setup: Android Mobile Bluetooth.

## List of Voucher Types & Reports in which SMS facility is given

- Sales / Purchase Invoice
- Sales Order/Challan/Quotation
- Bank / Cash Payment
- Credit Note / Debit Note
- GST Modules

- Sales / Purchase Return
- Purchase Order/Challan/Quotation
- Bank / Cash Receipt
- Journal Entry

SMS facility available when we find out this **SMS** button in any Vouchers/Reports/other modules.



# Following Modules also have SMS Facility

- Normal Outstanding (i.e. Receivable, Payable)
- Bill to Bill Outstanding
- Address Book





# **Profile Setup & Create SMS Format**

#### Sales Invoice → Voucher List



## SMS Setup







# SMS Type: using "Web"











### Add SMS Format







#### SMS Format





#### SMS Format





#### Generated SMS



## Sending Multiple SMS





## Sending Multiple SMS



# Multi Detail SMS: How to insert many details for the multiple products?











#### Generated SMS



SMS facility for **Report** (i.e. Outstanding, Address book)



# SMS facility for Report









### Generated SMS

| Mob. No  8877665544  9090904567  9098907456 | Dear Sir, As per our books of account, Amt of Rs. 402157 has been lying with you as on Date. 30/06/2018 Kindly arrange to send it as early as possible.  Dear Sir, As per our books of account, Amt of Rs. 602384 has been lying with you as on Date. 30/06/2018 Kindly arrange to send it as early as possible.  Dear Sir, As per our books of account, Amt of Rs. 517411 has been lying with you as on Date. 30/06/