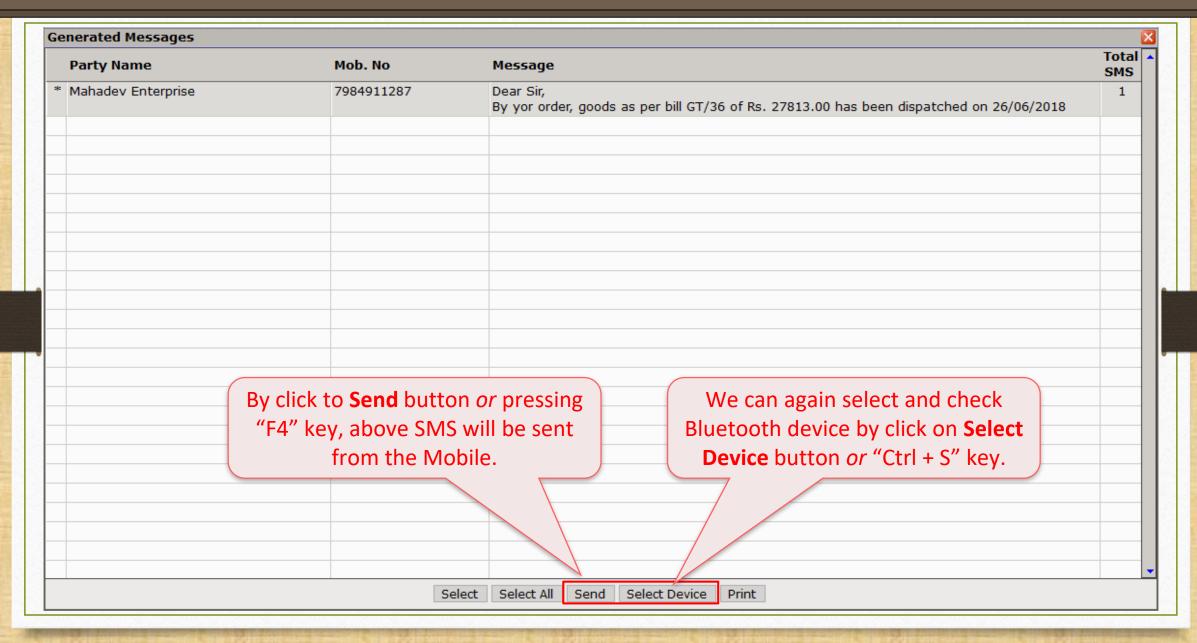

|
| 21/06/2018 | Debit  | GT/34                 | Tax Invoice  | Vatsal Pr. S Pvt. Ltd.                                   | Pune                         | 67673.00        |
| 26/06/2018 | Debit  | GT/35                 | Tax Invoice  | Jay Ambe Matics                                          | Rajkot                       | 82718.00        |
| 26/06/2018 | Debit  | GT/36                 | Tax Invoice  | Mahadev Enterprise                                       | Porbandar                    | 27813.00        |
| Add Edit   | Delete | Vou. Cancel Multi sel | ect Detail N | faster Filter Date 🙏 SMS E-Mail Cover Setup Range Vouche | er Print Export Copy Vou E-V | Way Bill Revise |





Click on **Auto Detect** for selection of Bluetooth Device.









### SMS Format



#### Generated SMS