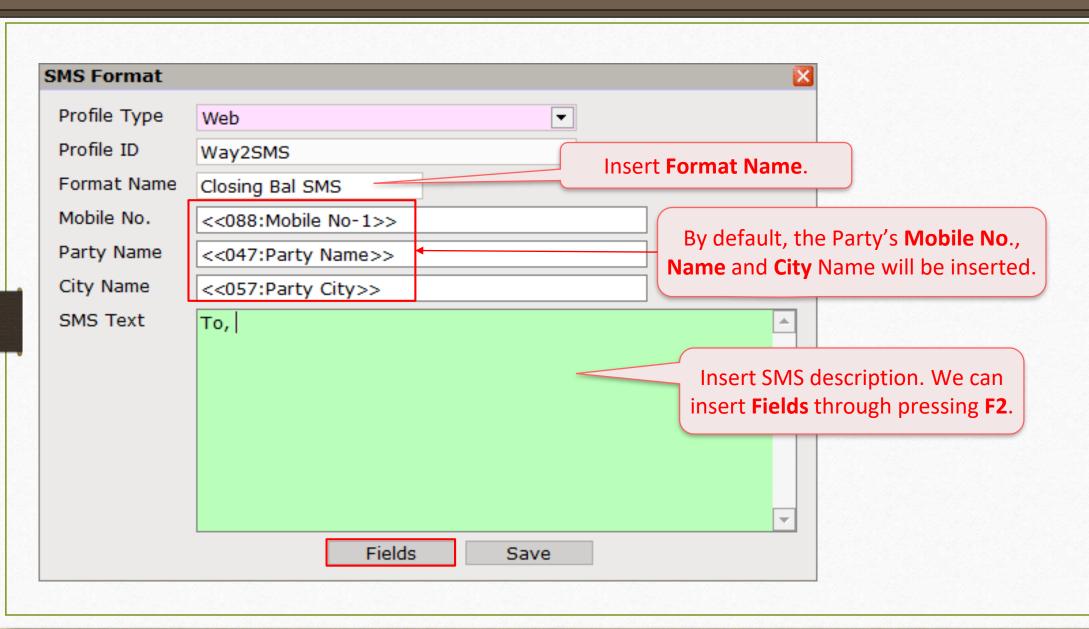

ess Book).
  - > SMS Report (Details of sent SMS).
  - SMS Setup: Android Mobile Bluetooth.

## List of Voucher Types & Reports in which SMS facility is given

- Sales / Purchase Invoice
- Sales Order/Challan/Quotation
- Bank / Cash Payment
- Credit Note / Debit Note
- GST Modules

- Sales / Purchase Return
- Purchase Order/Challan/Quotation
- Bank / Cash Receipt
- Journal Entry

SMS facility available when we find out this **SMS** button in any Vouchers/Reports/other modules.



# Following Modules also have SMS Facility

- Normal Outstanding (i.e. Receivable, Payable)
- Bill to Bill Outstanding
- Address Book





# **Profile Setup & Create SMS Format**

#### Sales Invoice → Voucher List



## SMS Setup







# SMS Type: using "Web"











### Add SMS Format







#### SMS Format





#### SMS Format





#### Generated SMS



## Sending Multiple SMS





## Sending Multiple SMS



# Multi Detail SMS: How to insert many details for the multiple products?











#### Generated SMS



SMS facility for **Report** (i.e. Outstanding, Address book)



# SMS facility for Report









### Generated SMS

| Mob. No  8877665544  9090904567  9098907456 | Dear Sir, As per our books of account, Amt of Rs. 402157 has been lying with you as on Date. 30/06/2018 Kindly arrange to send it as early as possible.  Dear Sir, As per our books of account, Amt of Rs. 602384 has been lying with you as on Date. 30/06/2018 Kindly arrange to send it as early as possible.  Dear Sir, As per our books of account, Amt of Rs. 517411 has been lying with you as on Date. 30/06/2018 | Total SMS  1