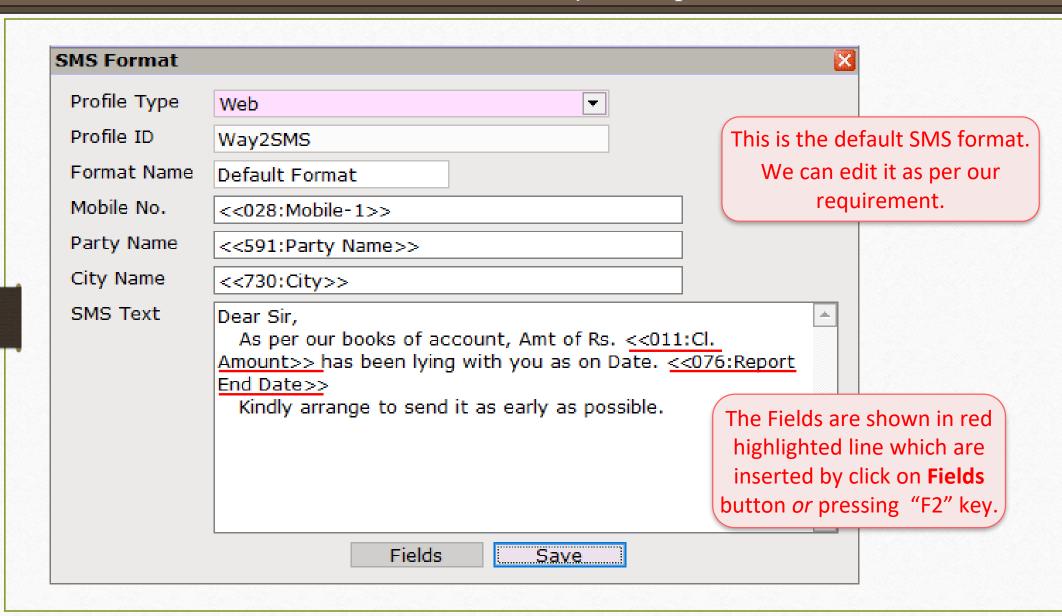

urn
- Purchase Order/Challan/Quotation
- Bank / Cash Receipt
- Journal Entry

SMS facility available when we find out this **SMS** button in any Vouchers/Reports/other modules.



# Following Modules also have SMS Facility

- Normal Outstanding (i.e. Receivable, Payable)
- Bill to Bill Outstanding
- Address Book





# **Profile Setup & Create SMS Format**

#### Sales Invoice → Voucher List



## SMS Setup







# SMS Type: using "Web"











### Add SMS Format







#### SMS Format





#### SMS Format





#### Generated SMS



## Sending Multiple SMS





## Sending Multiple SMS



# Multi Detail SMS: How to insert many details for the multiple products?











#### Generated SMS



SMS facility for **Report** (i.e. Outstanding, Address book)



# SMS facility for Report









### Generated SMS

| Mob. No  8877665544  9090904567  9098907456 | Dear Sir, As per our books of account, Amt of Rs. 402157 has been lying with you as on Date. 30/06/2018 Kindly arrange to send it as early as possible.  Dear Sir, As per our books of account, Amt of Rs. 602384 has been lying with you as on Date. 30/06/2018 Kindly arrange to send it as early as possible.  Dear Sir, As per our books of account, Amt of Rs. 517411 has been lying with you as on Date. 30/06/2018 | Total SMS  1  1                                                                                                                                                                                                                                        |
|---------------------------------------------|---------------------