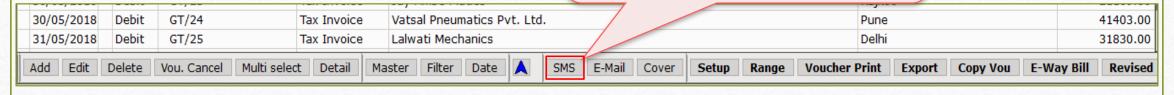

SMS facility available when we find out this **SMS** button in any Vouchers/Reports/other modules.

#### Sales Invoice → Voucher List