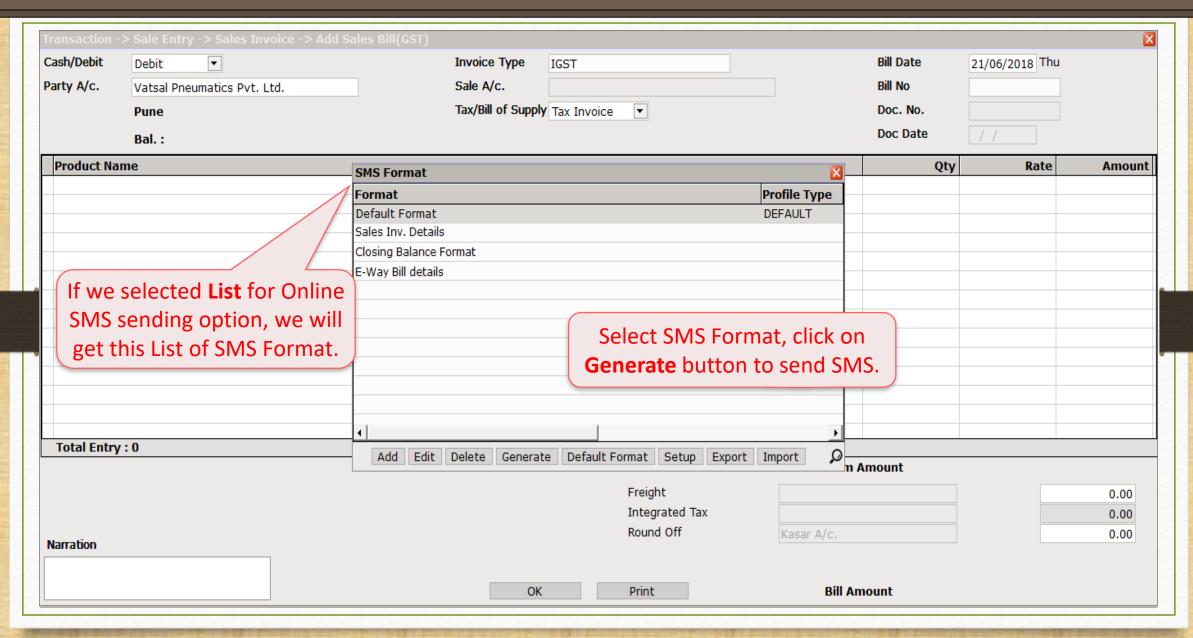

| So now we of the selected <b>Send</b> butto                                                                                                                                                                                                                                                                                                                                                                               | As per our books of account, Amt of Rs. 189030 has been lying with you as on Date. 30/06/2018 Kindly arrange to send it as early as possible.  Dear Sir, As per our books of account, Amt of Rs. 596533 has been lying with you as on Date. 30/06/2018 |

# Online SMS setup



# Online SMS setup





# Online SMS setup



### When 'List' is selected



# When 'Yes (No Confirmation)' is selected



# When 'Yes (With Confirmation)' is selected



# **SMS Log Report: Details of Sent SMS**

# Report $\rightarrow$ Other Report $\rightarrow$ SMS Report



# SMS Log Report



# SMS Log Report



# SMS Type: using "Android Mobile Bluetooth"



- In this setup, our mobile and computer must be connected via Bluetooth.
- To use SMS facility using "Android Mobile Bluetooth", we must follow below steps:
  - We must download Miracle SMS android app in our Android Mobile.
    Miracle SMS available at:
    - https://play.google.com/store/apps/details?id=com.rks.sms
  - Plug Bluetooth device in our computer. (In case of our computer doesn't contain inbuilt Bluetooth device.)
  - Activate Bluetooth in both and make pair between Computer and Mobile.
  -