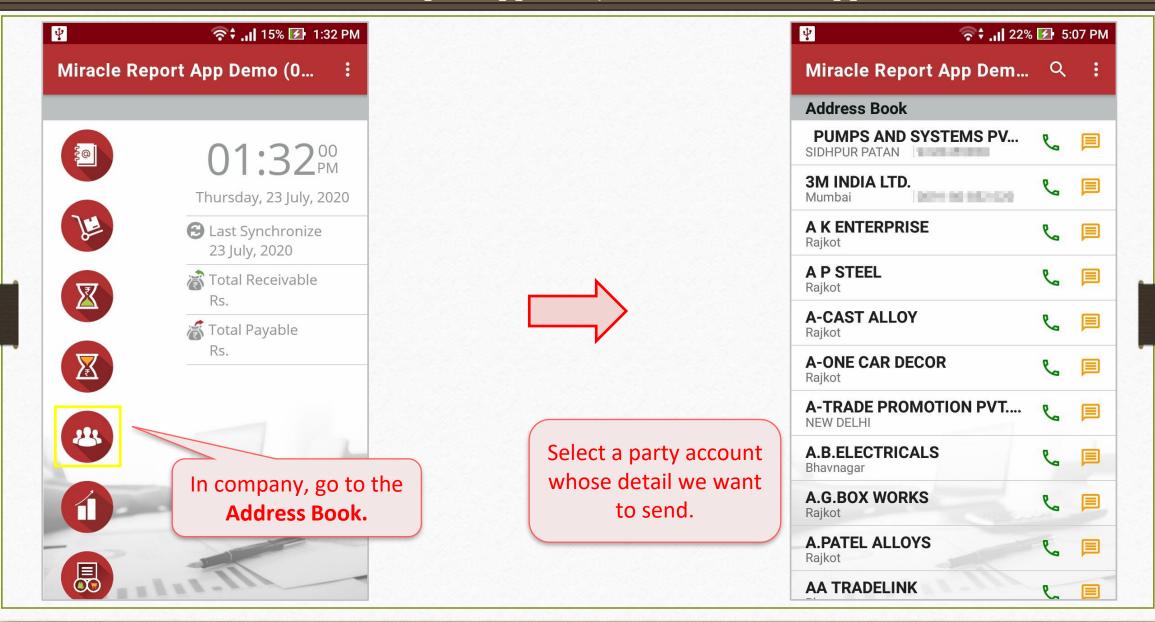

### WhatsApp & Share Party Detail in Address Book:

We can redirect to party's WhatsApp page from address book through the application and also, can share the PDF of a party detail from address book. How? Let's see...