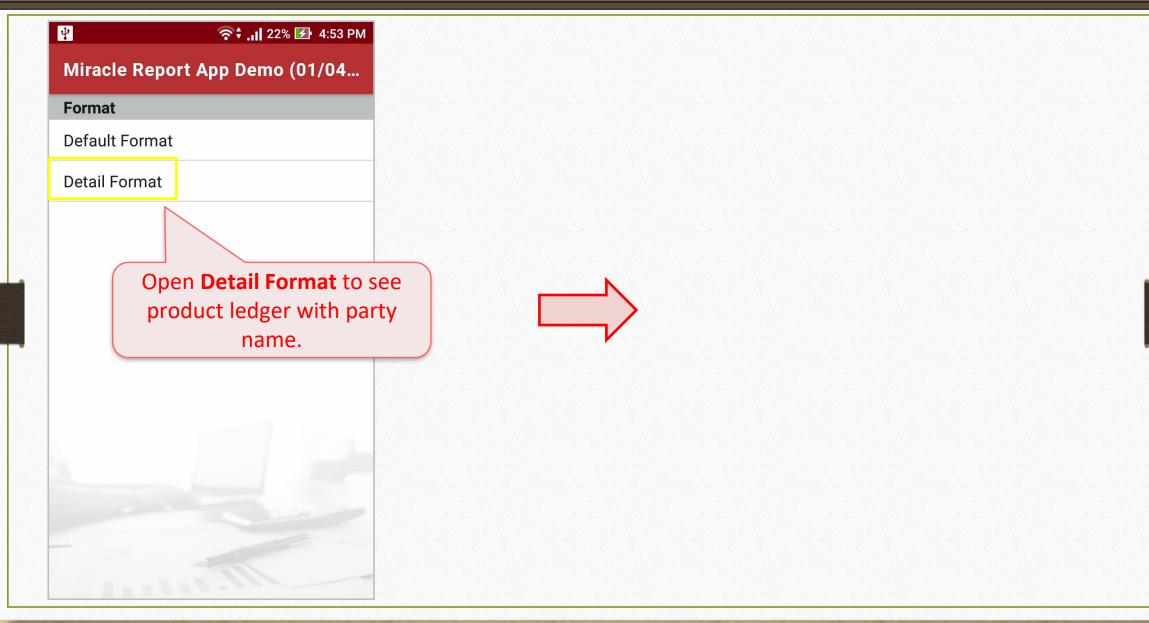

#### New Formats & QTY2 of Product Ledger:

- > Product ledger now available with two types of formats: **Default format** & **Detail format**.
- > Detail Format is newly added with product's issued and receipt qty with party name.
- If user has enabled dual stock feature in Miracle, then QTY 2 can be seen in product ledger in the application.