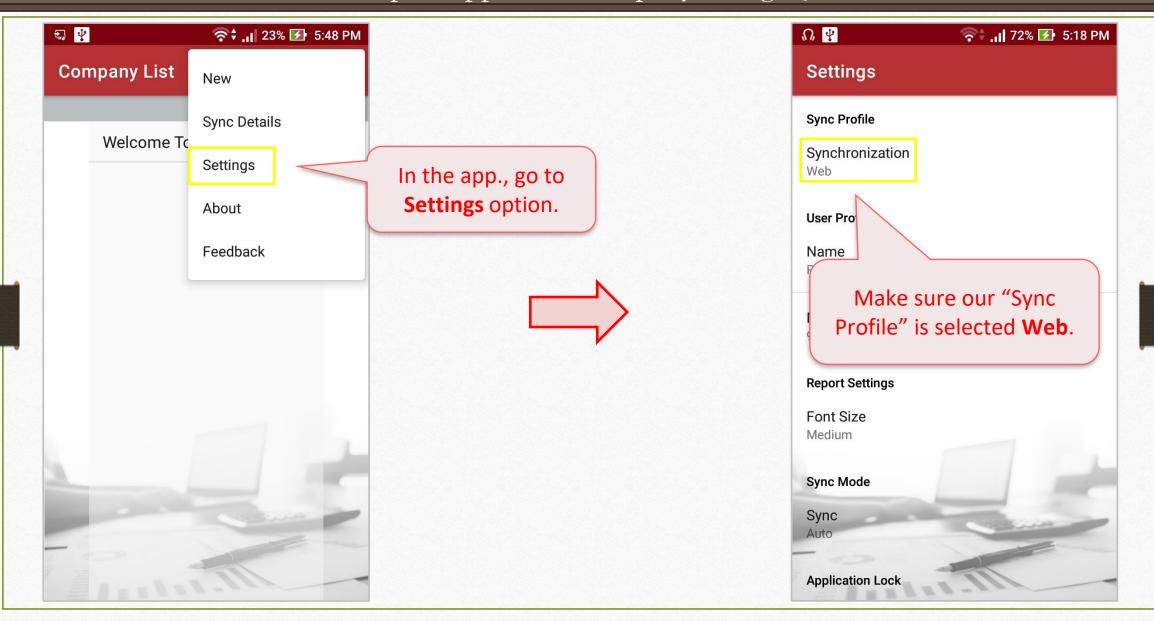

#### Add Company Using QR Code:

Now, user can add a new company in Miracle Report app by scanning QR code. This feature is available in **Web** synchronization.

# Setup $\rightarrow$ Software Setup

| Category       | Description                                  |                                      | Value           |  |
|----------------|----------------------------------------------|--------------------------------------|-----------------|--|
| Software Setup | Backup Options                               |                                      |                 |  |
|                | Auto Backup                                  |                                      | Ask             |  |
|                | Daily/Monthly Backup                         |                                      | Daily           |  |
|                | Secure Backup against R                      | Secure Backup against Ransomware Yes |                 |  |
|                | Language Options                             |                                      |                 |  |
|                | Mobile Synchronization Software Setup [DOC-K | HYATI]                               | ×               |  |
|                | Synchronization Type                         | Synchronization Settings             |                 |  |
|                | Synchronization By File                      | Server Name : DOC-KHYAT              | I               |  |
|                | Synchronization By Wi-fi                     | Sync. Interval : 0                   | Minutes         |  |
|                | Synchronization By Web                       |                                      |                 |  |
|                |                                              |                                      |                 |  |
|                |                                              |                                      |                 |  |
|                | -                                            |                                      | Ok Cancel       |  |
|                | Default Search                               |                                      | List            |  |
|                | WhatsApp Faci Mak                            | e sure <b>Web</b> sync. is           | Yes             |  |
|                | Tala and Oatle                               | en in software setup.                |                 |  |
|                | Telegram Facili                              | en in soltware setup.                | Yes             |  |
|                | Telegram Mobile No. (On                      | IY MODILE INO - TO DIGITS            |                 |  |
|                | Telegram Session                             |                                      | Windows Default |  |
|                | Android/IOS Synchroniz                       | ation Option                         |                 |  |
|                | Android/IOS Synchroniza                      | ation Required                       | Yes             |  |
|                | Android/IOS Setup                            |                                      | ,Web            |  |