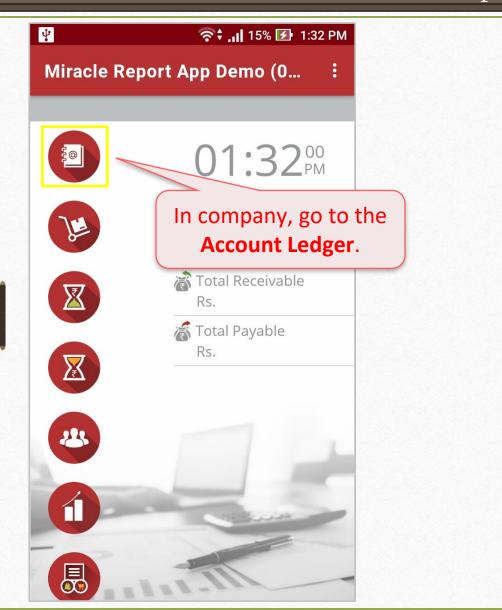

#### **Contact Detail in Account Ledger and Outstanding Reports:**

Now user can see the contact details of any party in account ledger or outstanding.

# Miracle Report app: Contact Detail

| ψ <b></b>                     | ຈີ† .il 15                | % 🛃 1:3  | 32 PN |
|-------------------------------|---------------------------|----------|-------|
| Miracle Rep                   | ort App Dem               | . Q      | :     |
| Account Ledg                  | <b>er</b><br>01/04/2020 · | . 31/03/ | ,202. |
| PUMPS AND<br>SIDHPUR PATAN    | SYSTEMS P                 | 01,00,   | 202   |
| <b>3M INDIA LTD</b><br>Mumbai |                           |          |       |
| A K ENTERPRI<br>Rajkot        | ISE                       |          |       |
| APSTI<br>Rajkot               | elect a party<br>account. |          | j     |
| A-CAS1                        | -                         |          |       |
| A-ONE CAR DI<br>Rajkot        | ECOR                      |          |       |
| A-TRADE PRO                   | MOTION PV                 |          |       |
| A.B.ELECTRIC<br>Bhavnagar     | ALS                       |          |       |
| A.G.BOX WOR<br>Rajkot         | KS                        |          | 2     |
| A.PATEL ALLO<br>Rajkot        | DYS                       |          |       |