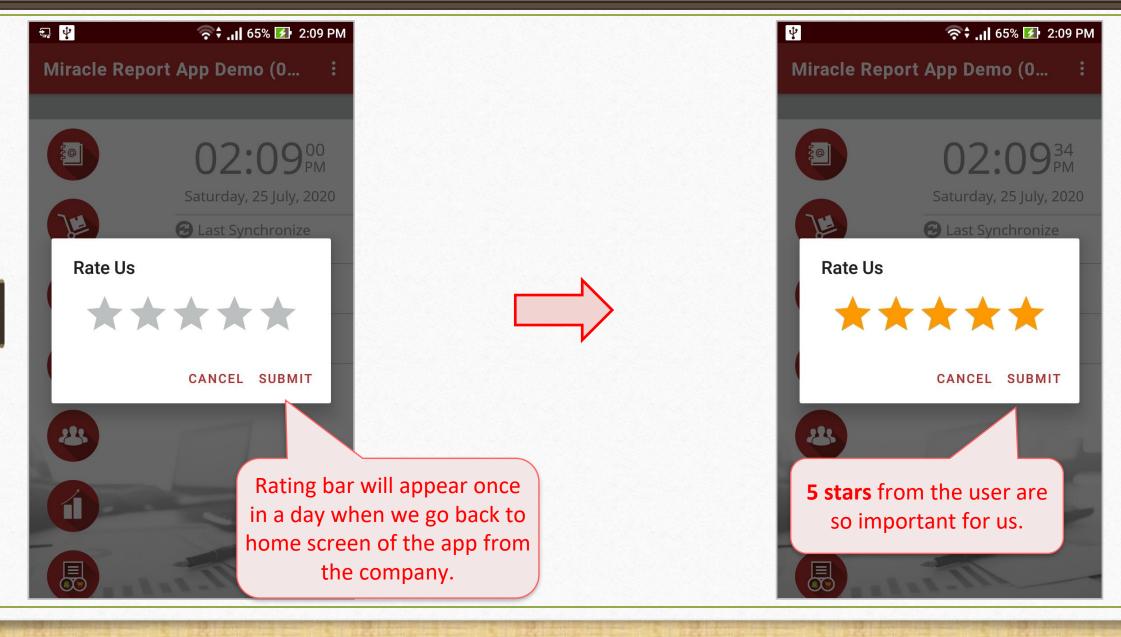

## Rate Us:

We would love to receive wonderful feedback from our user by giving us rate on the app.

### Miracle Report app: Rate Us

If you have any question(s) related to Miracle Report Application, feel free to contact your software vendor!