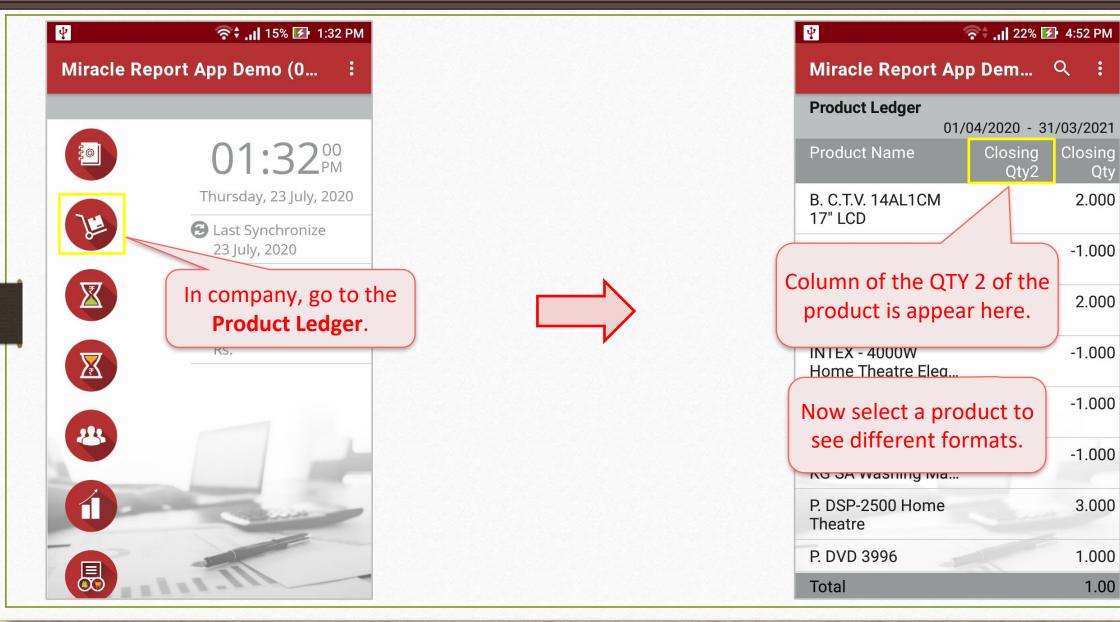

#### New Formats & QTY2 of Product Ledger:

- > Product ledger now available with two types of formats: **Default format** & **Detail format**.
- > Detail Format is newly added with product's issued and receipt qty with party name.
- If user has enabled dual stock feature in Miracle, then QTY 2 can be seen in product ledger in the application.

#### Miracle Report app: QTY 2 in Product Ledger