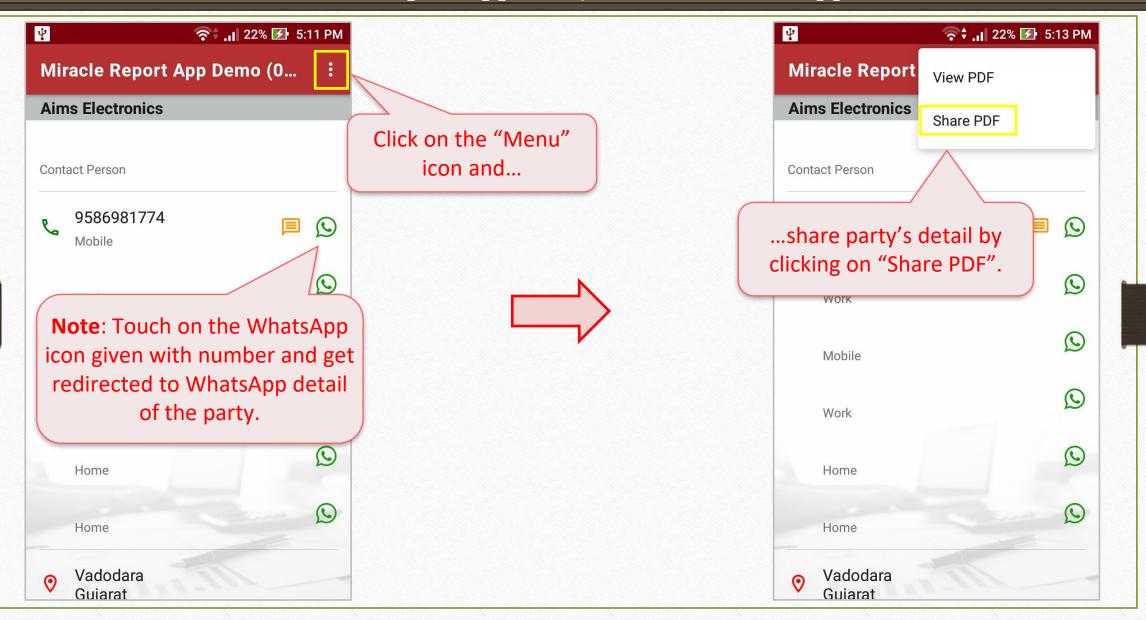

### WhatsApp & Share Party Detail in Address Book:

We can redirect to party's WhatsApp page from address book through the application and also, can share the PDF of a party detail from address book. How? Let's see...

Choose available sharing platform from the mobile to share the detail.