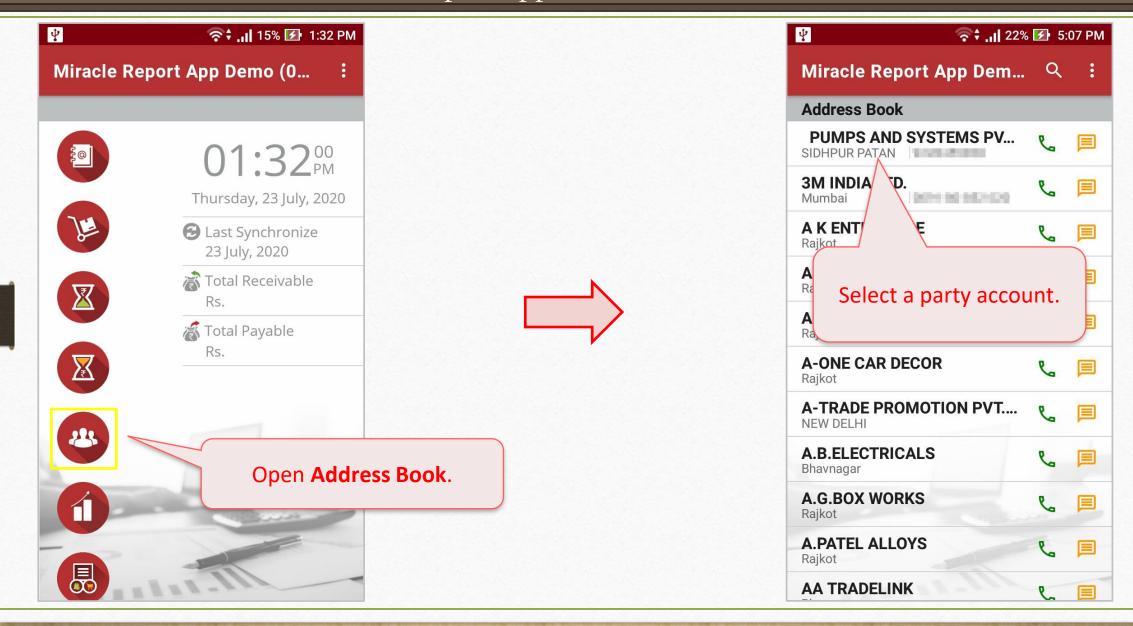

#### **Contact Detail in Account Ledger and Outstanding Reports:**

Now user can see the contact details of any party in account ledger or outstanding.

# Miracle Report app: Contact Detail

| ψ <b></b>                     | ຈີ† .il 15                | % 🛃 1:3  | 32 PN |
|-------------------------------|---------------------------|----------|-------|
| Miracle Rep                   | ort App Dem               | . Q      | :     |
| Account Ledg                  | <b>er</b><br>01/04/2020 · | . 31/03/ | ,202. |
| PUMPS AND<br>SIDHPUR PATAN    | SYSTEMS P                 | 01,00,   | 202   |
| <b>3M INDIA LTD</b><br>Mumbai |                           |          |       |
| A K ENTERPRI<br>Rajkot        | ISE                       |          |       |
| APSTI<br>Rajkot               | elect a party<br>account. |          | j     |
| A-CAS1                        | -                         |          |       |
| A-ONE CAR DI<br>Rajkot        | ECOR                      |          |       |
| A-TRADE PRO                   | MOTION PV                 |          |       |
| A.B.ELECTRIC<br>Bhavnagar     | ALS                       |          |       |
| A.G.BOX WOR<br>Rajkot         | KS                        |          | 2     |
| A.PATEL ALLO<br>Rajkot        | DYS                       |          |       |