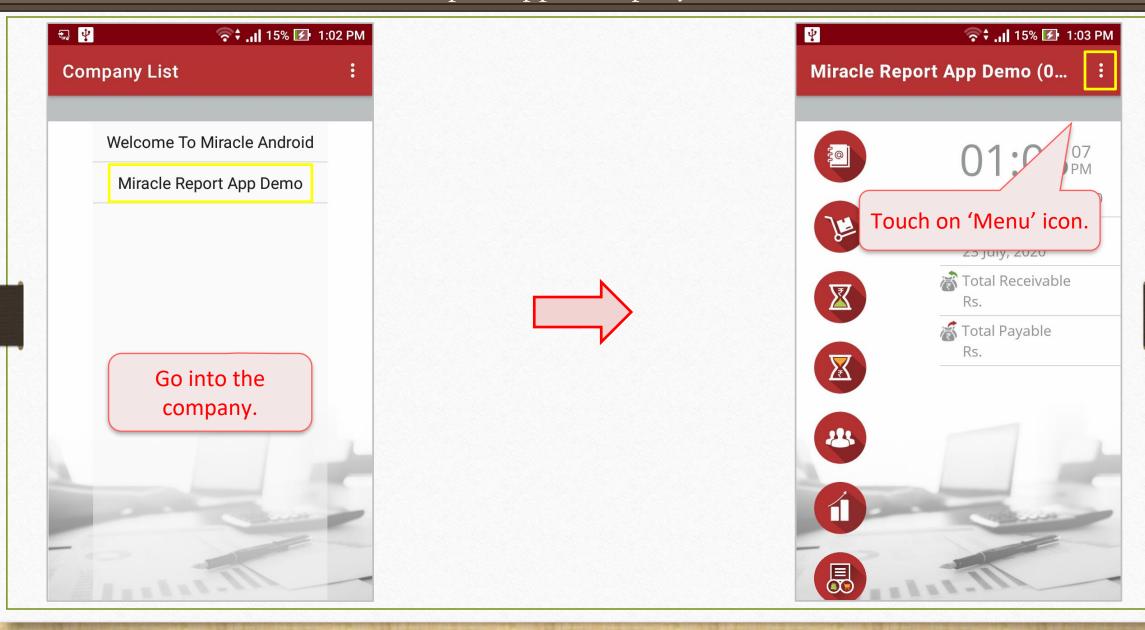

#### **Company Information:**

If user has added any company details like Address, PAN No., GSTIN No. etc then it can be seen in the application too.

Miracle Report app: Company Information