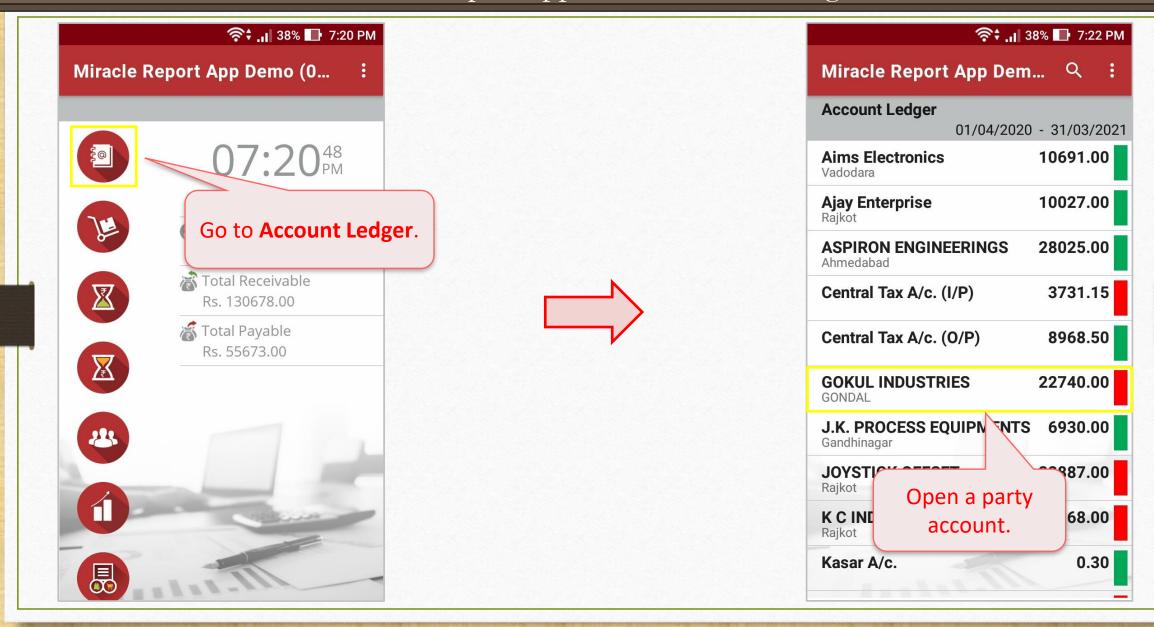

#### **Contact Detail in Account Ledger and Outstanding Reports:**

Now user can see the contact details of any party in account ledger or outstanding.

# Miracle Report app: Contact Detail

| ψ <b></b>                     | ຈີ† .il 15                | % 🛃 1:3  | 32 PN |
|-------------------------------|---------------------------|----------|-------|
| Miracle Rep                   | ort App Dem               | . Q      | :     |
| Account Ledg                  | <b>er</b><br>01/04/2020 · | . 31/03/ | ,202. |
| PUMPS AND<br>SIDHPUR PATAN    | SYSTEMS P                 | 01,00,   | 202   |
| <b>3M INDIA LTD</b><br>Mumbai |                           |          |       |
| A K ENTERPRI<br>Rajkot        | ISE                       |          |       |
| APSTI<br>Rajkot               | elect a party<br>account. |          | j     |
| A-CAS1                        | -                         |          |       |
| A-ONE CAR DI<br>Rajkot        | ECOR                      |          |       |
| A-TRADE PRO                   | MOTION PV                 |          |       |
| A.B.ELECTRIC<br>Bhavnagar     | ALS                       |          |       |
| A.G.BOX WOR<br>Rajkot         | KS                        |          | 2     |
| A.PATEL ALLO<br>Rajkot        | DYS                       |          |       |