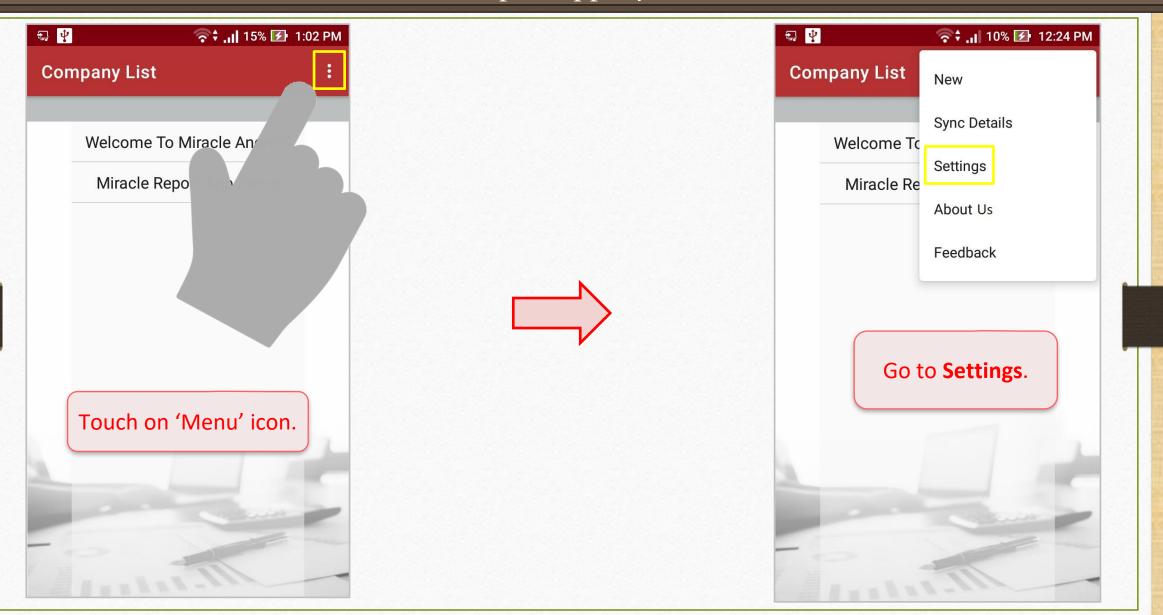

#### **Company Information:**

If user has added any company details like Address, PAN No., GSTIN No. etc then it can be seen in the application too.

Miracle Report app: Company Information

#### Miracle Report app: Company Information

| Name                           |               |  |
|--------------------------------|---------------|--|
| Miracle Report Ap              | p Demo        |  |
| Address                        |               |  |
| R K HOUSE,<br>4/11 Bhaktinagar | Station Plot, |  |
| City                           |               |  |
| Rajkot                         |               |  |
| Pincode                        |               |  |
| 360002                         |               |  |
| Mobile                         |               |  |
| 9353493535                     |               |  |
| Phone                          |               |  |
| 02816161400                    |               |  |