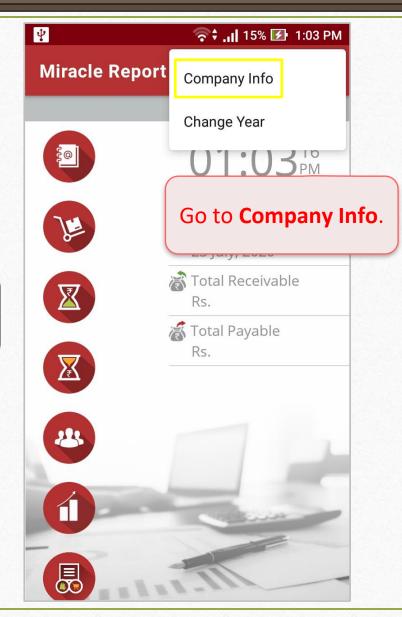

#### **Company Information:**

If user has added any company details like Address, PAN No., GSTIN No. etc then it can be seen in the application too.

Miracle Report app: Company Information