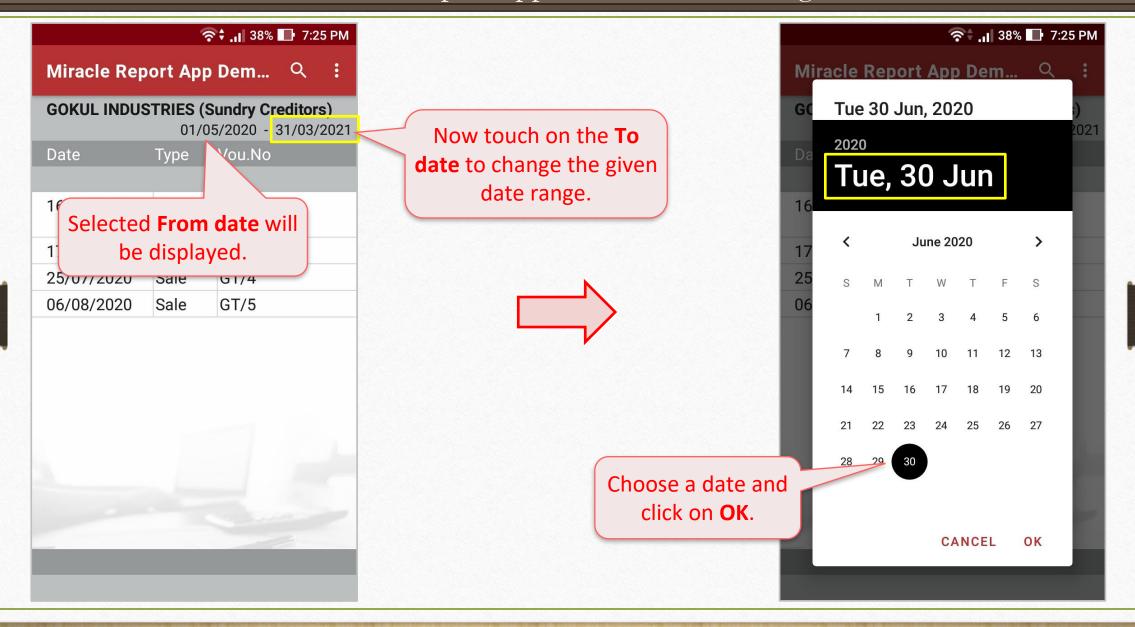

#### **From:**To date range in Account Ledger, Product Ledger and Register:

Now user can filter the data date wise. Let's see through account ledger.

|             | 1        | <b>? † .ı </b> 38% | 📑 7:26 PM                     |                                                                                                                                                                                   |
|-------------|----------|--------------------|-------------------------------|-----------------------------------------------------------------------------------------------------------------------------------------------------------------------------------|
| Miracle Rep | oort App | o Dem              | લ :                           |                                                                                                                                                                                   |
| GOKUL INDUS |          |                    | <b>editors)</b><br>30/06/2020 |                                                                                                                                                                                   |
| Date        | Туре     | Vou.No             |                               |                                                                                                                                                                                   |
|             |          |                    |                               | Selected <b>To date</b> will be                                                                                                                                                   |
| 16/05/2020  | Purc     | 6                  |                               | displayed.                                                                                                                                                                        |
| 17/06/2020  | CRct     | CP1                |                               |                                                                                                                                                                                   |
|             |          |                    |                               | According to selected date<br>range, our list of vouchers<br>for the party will appear.<br>Note: This date range selection<br>can be applied into Product<br>Ledger and register. |