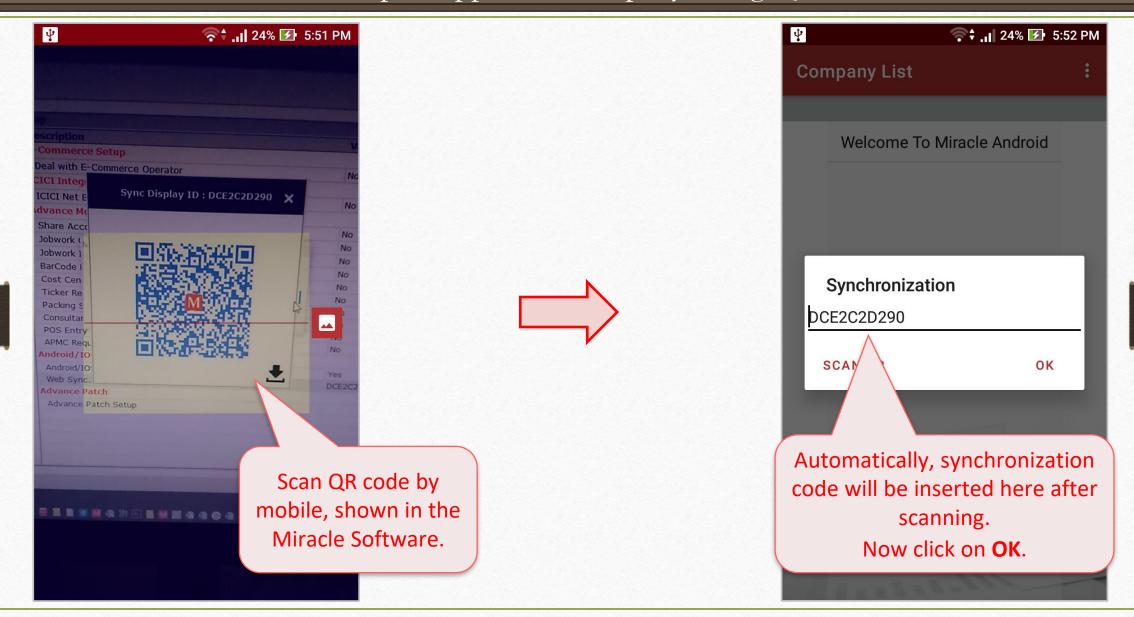

# Setup $\rightarrow$ Company Setup $\rightarrow$ Advance Modules

| Category           | Description                                    | Value                     |
|--------------------|------------------------------------------------|---------------------------|
| General Setup      | E-Commerce Setup                               |                           |
| Advance Setup      | Deal with E-Commerce Operator                  | No                        |
| Advance Modules    | ICICI Integration                              |                           |
| Master Setup       | ICICI Net Banking required?                    | No                        |
| GST Setup          | Advance Modules                                | 2                         |
| •                  | Share Accounting Required                      |                           |
| TDS/TCS Setup      | Jobwork (Mobile Synchronization Company Setup  | Select <b>Yes</b> in "Web |
| Report Setup       | JODWOLK 1                                      | Registration".            |
|                    | BarCode I Web Registration : Yes 🗸             |                           |
|                    | Cost Cen<br>Ticker Re Web Sync ID : DCE2C2D290 |                           |
|                    | Packing S                                      | No                        |
|                    | Consultar Ok Cancel                            | No                        |
|                    | POS Entry Required                             |                           |
|                    | APMC Required                                  | Now along with ID, QR     |
|                    | Android/IOS Synchronization Option             |                           |
|                    | Android/IOS Synchronization Required           | code icon will appear.    |
|                    |                                                | Click on it.              |
|                    | Advance Patch                                  |                           |
|                    | Advance Patch Setup                            |                           |
| Then in company se | etup,                                          |                           |
| double click on "W | Veb                                            |                           |
| Sync. ID" option   |                                                |                           |
|                    |                                                |                           |

# Setup $\rightarrow$ Company Setup $\rightarrow$ Advance Modules

| Category        | Description                              | Value      |  |
|-----------------|------------------------------------------|------------|--|
| General Setup   | E-Commerce Setup                         |            |  |
| Advance Setup   | Deal with E-Commerce Operator            | No         |  |
| Advance Modules | ICICI Integi                             |            |  |
| Master Setup    | ICICI Net E Sync Display ID : DCE2C2D290 | No         |  |
| GST Setup       | Advance Mc                               |            |  |
| •               | Share Acco                               | No         |  |
| TDS/TCS Setup   | Jobwork (N                               | No         |  |
| Report Setup    | Jobwork 1                                | No         |  |
|                 | BarCode I                                | No         |  |
|                 | Cost Cen                                 | No         |  |
|                 | Ticker Re                                | No         |  |
|                 | Packing S                                | No         |  |
|                 | Consultar                                | No         |  |
|                 | POS Entry                                | No         |  |
|                 | APMC Requ Android/IO                     | NO         |  |
|                 |                                          | N          |  |
|                 | Android/IO:                              | Yes        |  |
|                 | Web Sync.                                | DCE2C2D290 |  |
|                 |                                          |            |  |
|                 | Advance Patch QR code will be shown.     |            |  |
|                 | Now we have to scan it via               |            |  |
|                 | Miracle Report app.                      |            |  |
|                 |                                          |            |  |
|                 |                                          |            |  |

| E. V         | 중 <b>\$ .। </b> 23% 🕢 5:48 PM                                                             |                                                                           | ¥ 🤶 24% 🛃 5                | :50 PM |
|--------------|-------------------------------------------------------------------------------------------|---------------------------------------------------------------------------|----------------------------|--------|
| Company List | New                                                                                       |                                                                           | Company List               | :      |
| Welcome To   | Sync Details<br>Settings<br>About                                                         |                                                                           | Welcome To Miracle Android | I      |
| screen a     | Feedback<br>come back to the home<br>and select <b>New</b> option to<br>dd a new company. | Sync ID will be ask<br>We can write it over here<br>by opening SCAN QR of | e or scan it               |        |