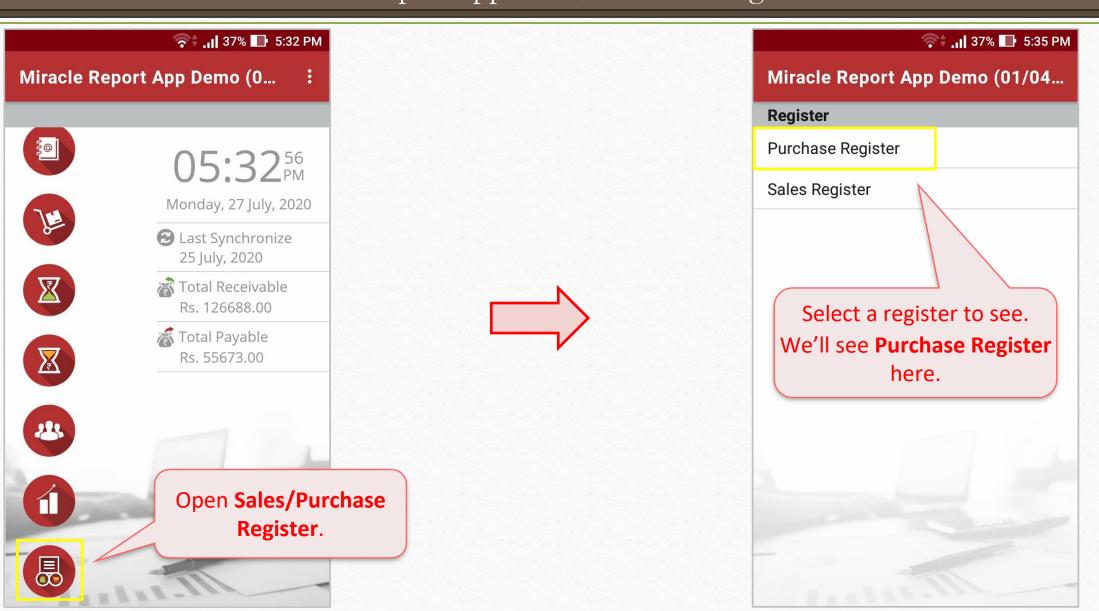

### Sales/Purchase Register:

Month wise sales and purchase register with GST expense is available in Miracle Report application.

## Miracle Report app: Sales/Purchase Register