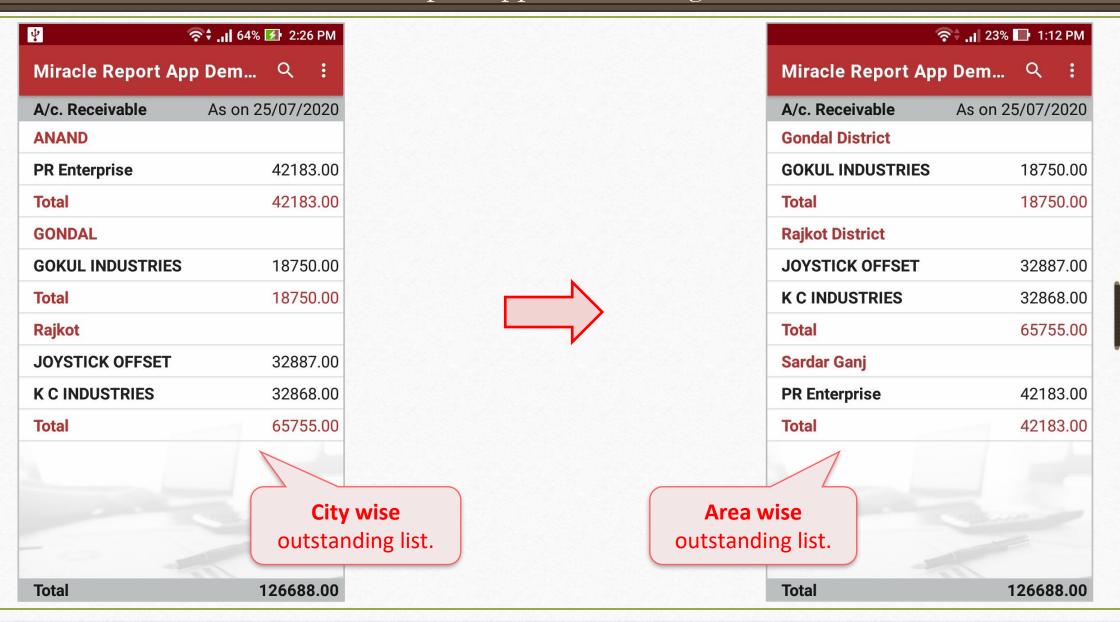

#### New Formats in A/c. Receivable & Payable:

Two new formats are available,

- City wise: The outstanding list will be displayed according to city wise.
- Area wise: The outstanding list will be displayed according to area wise.