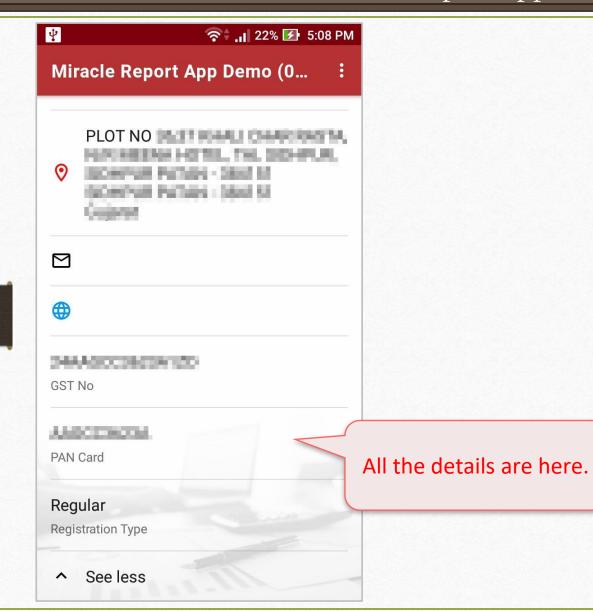

#### New Fields in Address Book:

The user will now be able to see not only the party's address details but also the GSTIN No., PAN No. and Registration Type of the party.

## Miracle Report app: Address Book Details

Miracle Report app: Address Book Details