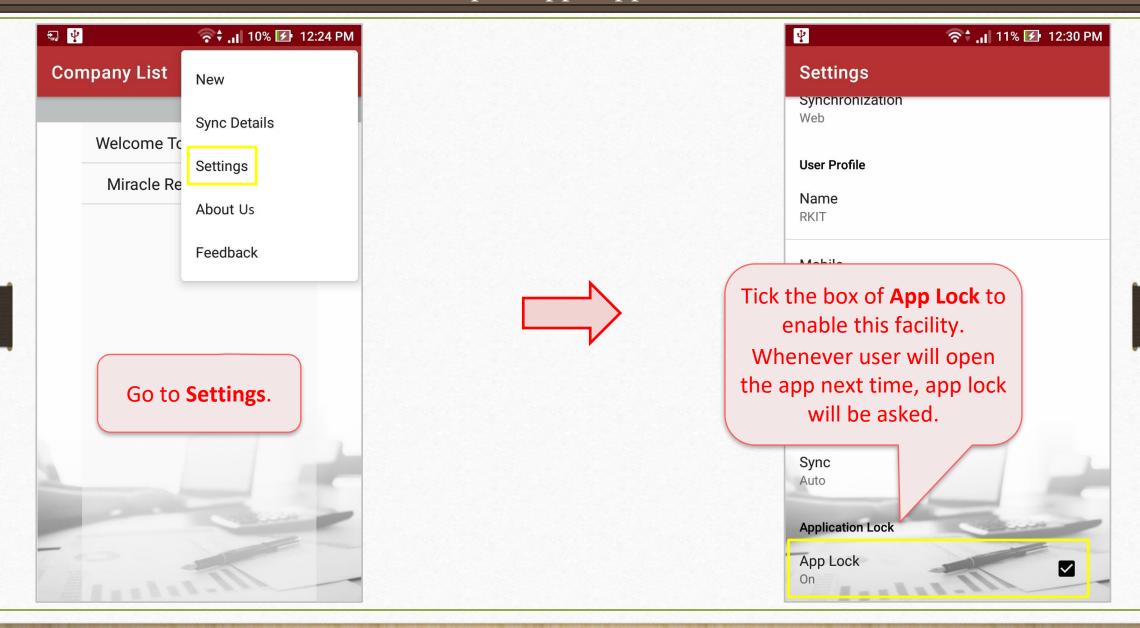

#### Application Lock:

Customer can make their Miracle Report app. more secure by setting up a application lock. The app lock will be the lock which user has set for their phone lock.

Miracle Report app: Application Lock