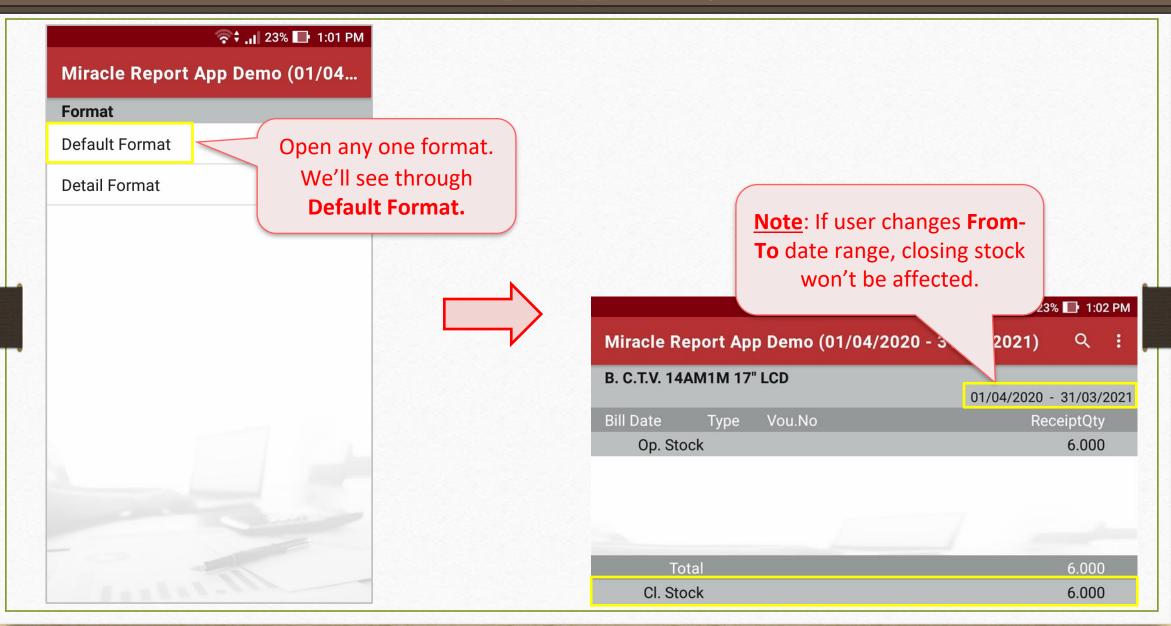

#### New Formats & QTY2 of Product Ledger:

- > Product ledger now available with two types of formats: **Default format** & **Detail format**.
- > Detail Format is newly added with product's issued and receipt qty with party name.
- If user has enabled dual stock feature in Miracle, then QTY 2 can be seen in product ledger in the application.

## Closing Stock:

See closing stock of the product in the Miracle app as per in Miracle Software.