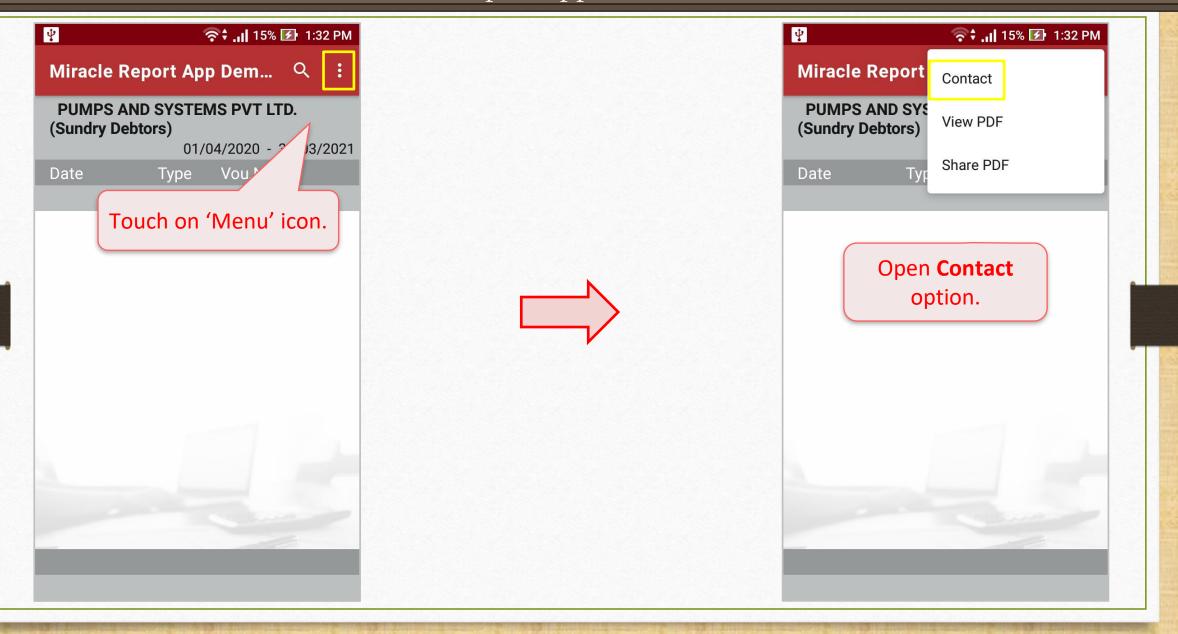

#### **Contact Detail in Account Ledger and Outstanding Reports:**

Now user can see the contact details of any party in account ledger or outstanding.

# Miracle Report app: Contact Detail

| ψ <b></b>                     | ຈີ† .il 15                | % 🛃 1:3  | 32 PN |
|-------------------------------|---------------------------|----------|-------|
| Miracle Rep                   | ort App Dem               | . Q      | :     |
| Account Ledg                  | <b>er</b><br>01/04/2020 · | . 31/03/ | ,202. |
| PUMPS AND<br>SIDHPUR PATAN    | SYSTEMS P                 | 01,00,   | 202   |
| <b>3M INDIA LTD</b><br>Mumbai |                           |          |       |
| A K ENTERPRI<br>Rajkot        | ISE                       |          |       |
| APSTI<br>Rajkot               | elect a party<br>account. |          | j     |
| A-CAS1                        | -                         |          |       |
| A-ONE CAR DI<br>Rajkot        | ECOR                      |          |       |
| A-TRADE PRO                   | MOTION PV                 |          |       |
| A.B.ELECTRIC<br>Bhavnagar     | ALS                       |          |       |
| A.G.BOX WOR<br>Rajkot         | KS                        |          | 2     |
| A.PATEL ALLO<br>Rajkot        | DYS                       |          |       |

Miracle Report app: Contact Detail

Miracle Report app: Contact Detail