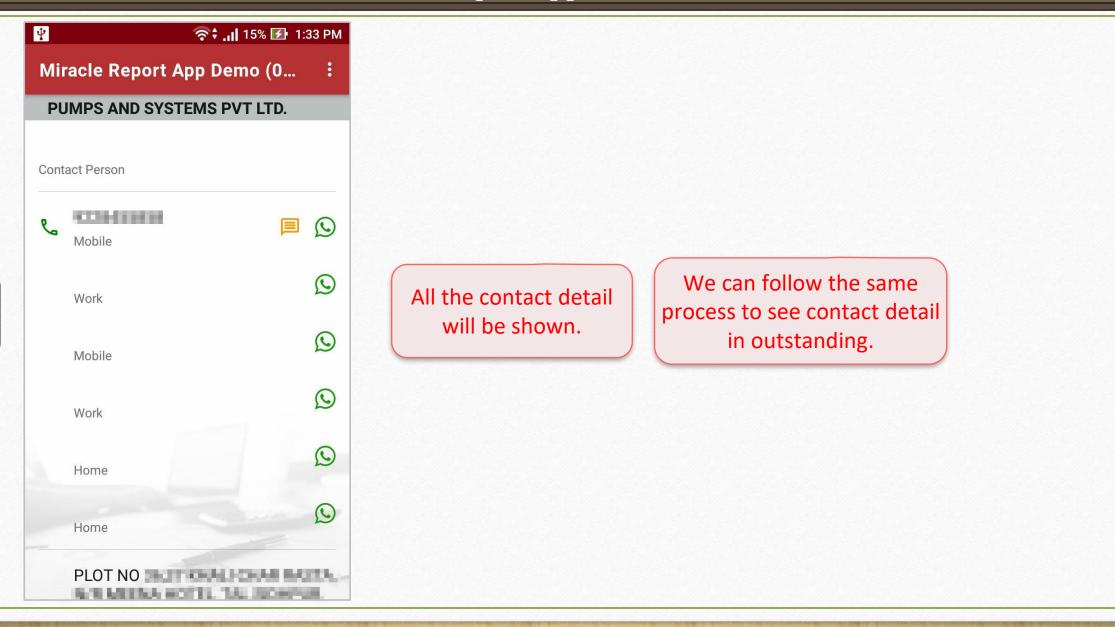

#### **Contact Detail in Account Ledger and Outstanding Reports:**

Now user can see the contact details of any party in account ledger or outstanding.

Miracle Report app: Contact Detail

Miracle Report app: Contact Detail