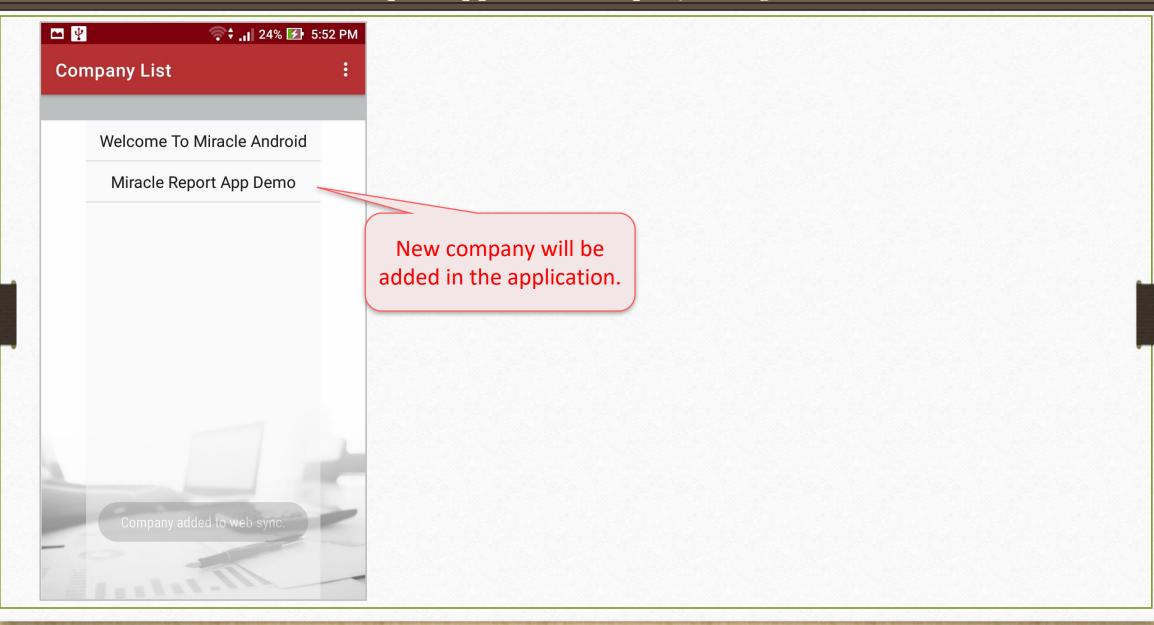

| E. V         | 중 <b>\$ .। </b> 23% 🕢 5:48 PM                                                             |                                                                           | ¥ 🤶 24% 🛃 5                | :50 PM |
|--------------|-------------------------------------------------------------------------------------------|---------------------------------------------------------------------------|----------------------------|--------|
| Company List | New                                                                                       |                                                                           | Company List               | :      |
| Welcome To   | Sync Details<br>Settings<br>About                                                         |                                                                           | Welcome To Miracle Android | I      |
| screen a     | Feedback<br>come back to the home<br>and select <b>New</b> option to<br>dd a new company. | Sync ID will be ask<br>We can write it over here<br>by opening SCAN QR of | e or scan it               |        |