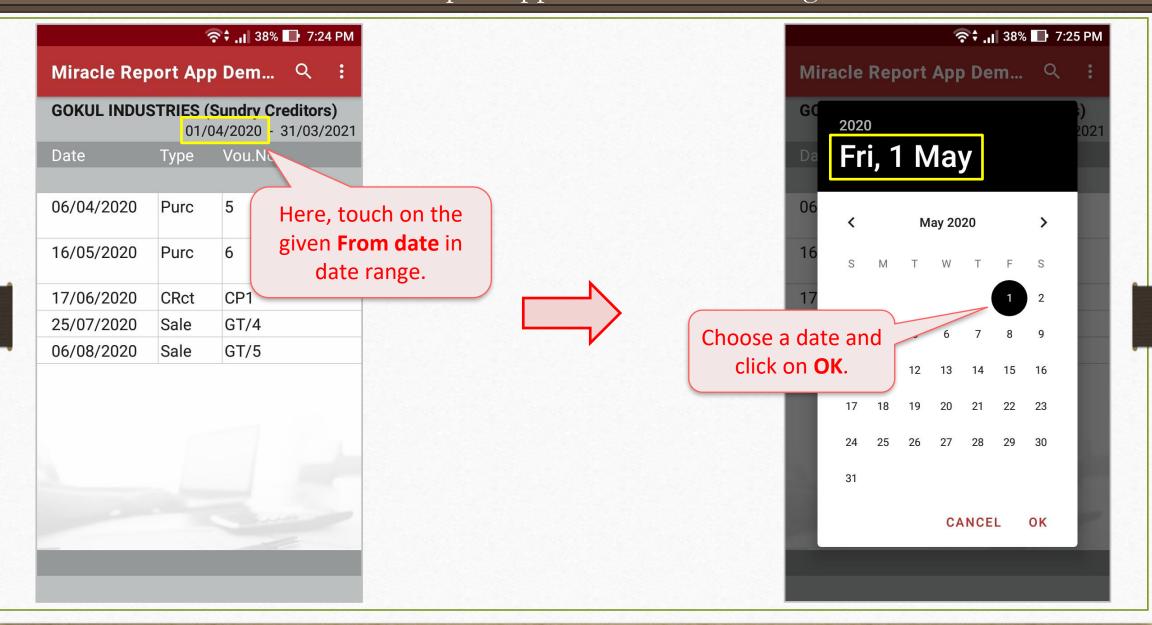

#### **From:**To date range in Account Ledger, Product Ledger and Register:

Now user can filter the data date wise. Let's see through account ledger.

|             | 1        | <b>? † .ı </b> 38% | 📑 7:26 PM                     |                                                                                                                                                                                   |
|-------------|----------|--------------------|-------------------------------|-----------------------------------------------------------------------------------------------------------------------------------------------------------------------------------|
| Miracle Rep | oort App | o Dem              | લ :                           |                                                                                                                                                                                   |
| GOKUL INDUS |          |                    | <b>editors)</b><br>30/06/2020 |                                                                                                                                                                                   |
| Date        | Туре     | Vou.No             |                               |                                                                                                                                                                                   |
|             |          |                    |                               | Selected <b>To date</b> will be                                                                                                                                                   |
| 16/05/2020  | Purc     | 6                  |                               | displayed.                                                                                                                                                                        |
| 17/06/2020  | CRct     | CP1                |                               |                                                                                                                                                                                   |
|             |          |                    |                               | According to selected date<br>range, our list of vouchers<br>for the party will appear.<br>Note: This date range selection<br>can be applied into Product<br>Ledger and register. |