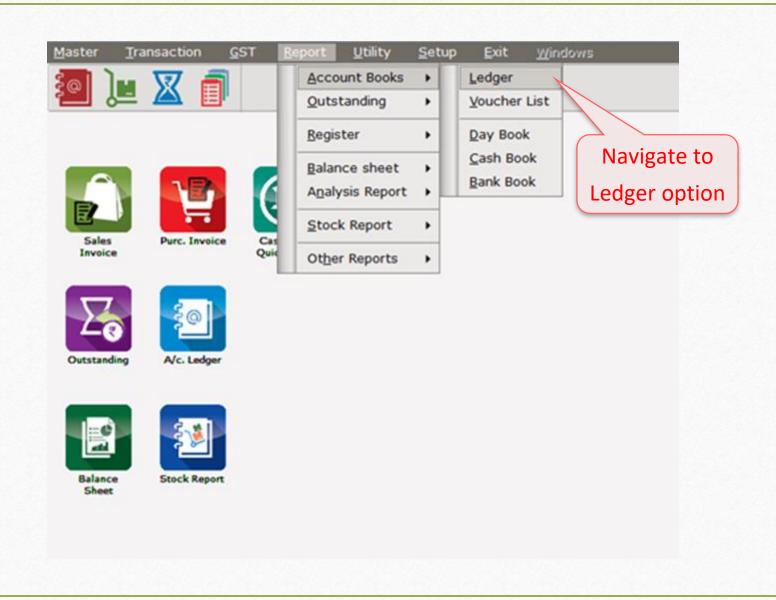

|  |  |  |
|                           | Multi Language Support Required              | Yes      |  |  |  |
|                           | Alternate Language Input in Masters Required | Yes      |  |  |  |
|                           | Alternate Language                           | Gujarati |  |  |  |
|                           | Alternate language selection Gujarati        | on to    |  |  |  |

- Points to note before we go forward:
- Users can use Multi Language support feature for Ledger and Balance sheet.
- There are two ways to enable Multi language feature:
  - By pressing Caps Lock
  - **→** By pressing Scroll Lock

## <u>Transaction</u> $\rightarrow$ <u>Sales Entry</u> $\rightarrow$ Sales Invoice



## Multi-Language Setup in Ledger



## Multi-Language Setup in Ledger









#### Welcome To Miracle (GST)

R. K. House, ৭৫, Vijay Plot, Gondal Road, Rajkot - ৪৫০০০২.
Phone : ০২/৭ - ২४৫/০৭০, ২४৫২৭४৪

#### DECODE Enterprise (Rajkot) ની ખાતાવલી તા. ૦૧/૦૪/૨૦૧૬ થી ૩૧/૦૩/૨૦૧૭

પાના ૧

જમા વિગત ઉધાર વિગત ૩૪૨૪૧૬.૦૦ ઉ.ખુલતીપુરાંત ૮૪૧૫૭.૦૦ ૦૩/૦૪/૨૦૧૬ વેચાણ ૧૩૦૧૨૩.૦૦ ૨૮/૦૪/૨૦૧૬ આવક વેચાણ ખાતું (વેટ ૧૨.૫%+૨.૫%) Axis Bank Ltd. બીલ નં. T/૨ ચેક નં. પડ્રસ્ટલ State Bank of India ૮૨૪૦૦.૦૦ ૧૭/૦૪/૨૦૧૬ વેચાણ વેચાણ ખાતું (વેટ ૧૨.૫%+૨.૫%) ૧૦૨૮૧૦.૦૦ ૦૩/૦૫/૨૦૧૬ આવક Axis Bank Ltd. બીલ નં. T/પ શેક તં. પદ ૩૨૯૫ ૧૧૬૬૧૪.૦૦ ૧૨/૦૮/૨૦૧૬ વેચાણ State Bank of India વેચાણ ખાતું (વેટ ૧૨.૫%+૨.૫%) ૧૦૯૪૮૩.૦૦ ૧૯/૦૭/૨૦૧૬ આવક બીલનાં. T/૧૪ ૧૦૪૧૪૪.૦૦ ૦૯/૧૧/૨૦૧૬ વેચાણ Axis Bank Ltd. વેચાણ ખાતું (વેટ ૧૨.૫%+૨.૫%) શેકનં. પદ્ર ૩૩૦૮ બીલ નં. T/૨૫ State Bank of India ૧૧૦૬૮૮.૦૦ ૧૪/૧૨/૨૦૧૬ વેચાણ ૮૪૧૫૭.०० ૦૨/૧૧/૨