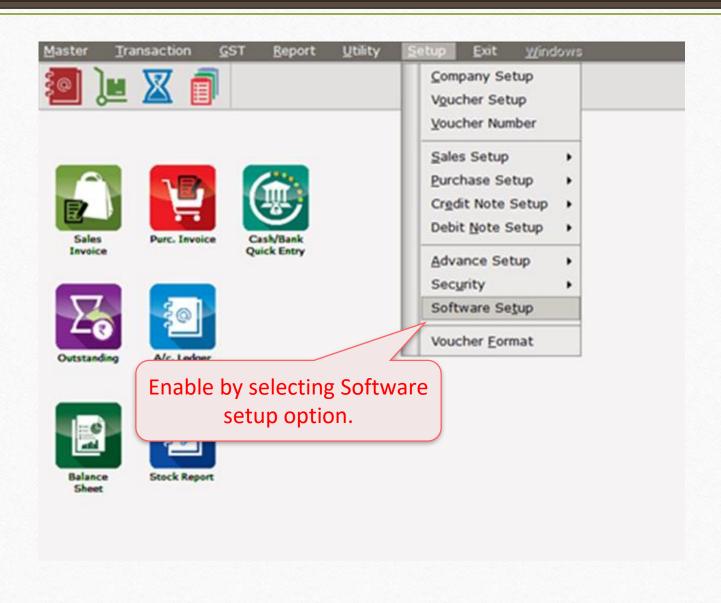

# Explanation of Partial Multi – Language Setup

- Partial multi-language feature allow users to print vouchers and balance sheet in their native language.
- Now, for those users multi language facility can be setup from Software & Company setup without any major changes.
- Other than English, users have option to create Gujarati or Hindi language.
- Let us see how partial multi language setup works.

## $\underline{S}$ etup $\rightarrow \underline{S}$ oftware Se<u>t</u>up

Explanation of Activation Key Type

- After enabling Multi-language support, if a user desires to activate it for a certain option, he/she can simply do it by following method:
- User can activate the Multi-language support by Pressing either:
   Caps Lock or Scroll Lock
- None option will disable the Activation Key option.