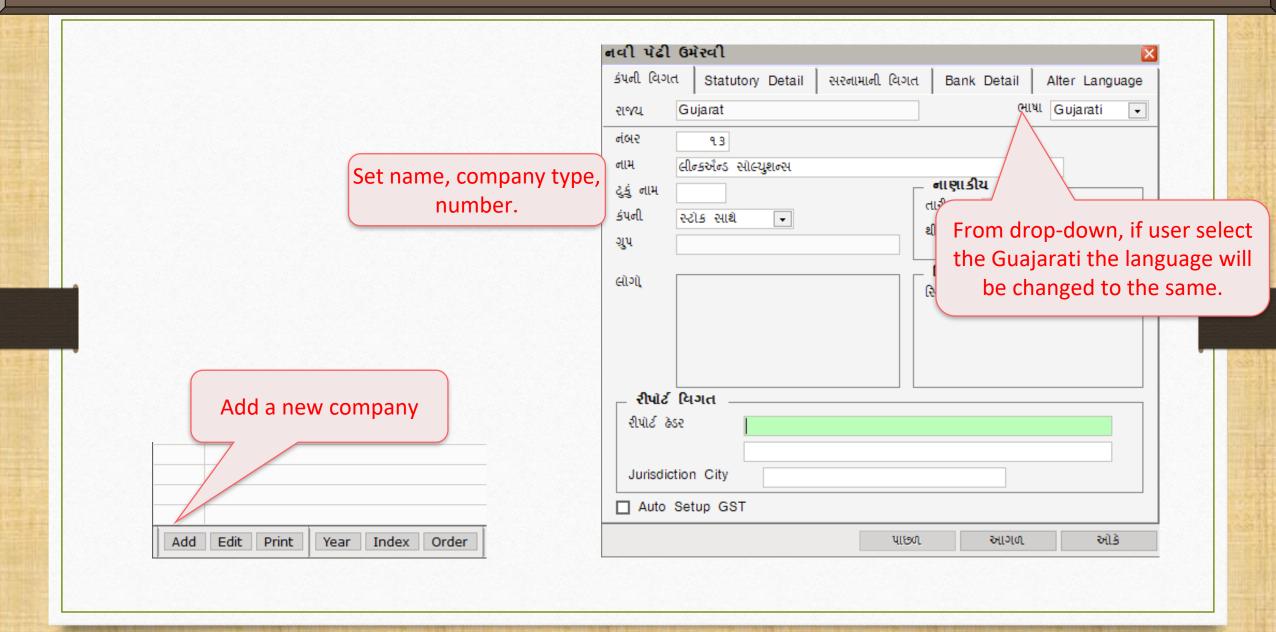

Full multi-Language setup for new company

- Now with Miracle Multi Language setup you can get entire software in your preferred language.
- The facility allows to set language in Gujarati and Hindi. The English language is by default.
- Users can also print Ledger and Balance-sheet using Multi language setup option.
- Multi-language setup can be beneficial for those who wants software in their native language.

#### **Company List**

Path E:\M9040-DEMO\

|      | 1.7.150.15                                |        |
|------|-------------------------------------------|--------|
| No.  | Company Name                              |        |
| 1    | GST Demo                                  |        |
| 2    | Android App Demo                          |        |
| 3    | Production - Auto Produution              |        |
| 4    | KenWebTech                                |        |
| 5    | Advance Receipt                           |        |
| 6    | Quotation-Order-Challan                   |        |
| 7    | PriceList Demo                            |        |
| 8    | Tulsi Prov. Store                         |        |
| 9    | Miracle Security (Userwise)               |        |
| 10   | Create a New Financial Year               |        |
| 11   | Bill To Bill O/s Demo                     |        |
| 12   | WITH STOCK                                |        |
| 9.3  | લીન્કઐન્ડ સોલ્યુશન્સ                      |        |
| 24   | TIRUPATI FORGINGS The new cor             | mpan   |
| 61   | Production and Stock Journal created in G | ujarat |
| 9999 | Welcome To Miracle (GST)                  |        |
|      |                                           |        |

ny has been ati language.

- Multi Language feature has multiple usage and can be used in both conditioned explained above.
- However, if you have any questions about the whole setup. Do contact our Miracle Software Vendor right away!