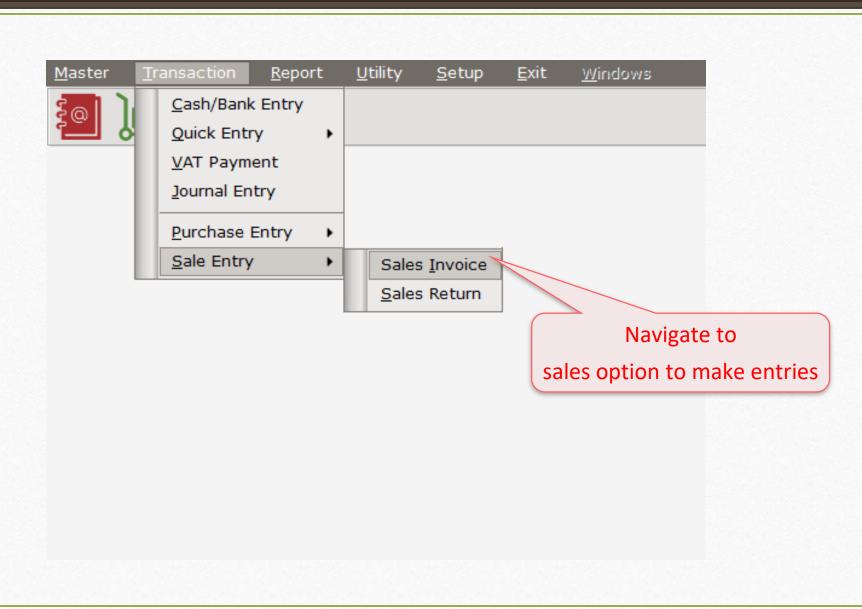

## <u>Transaction</u> $\rightarrow$ <u>Sales Entry</u> $\rightarrow$ Sales Invoice