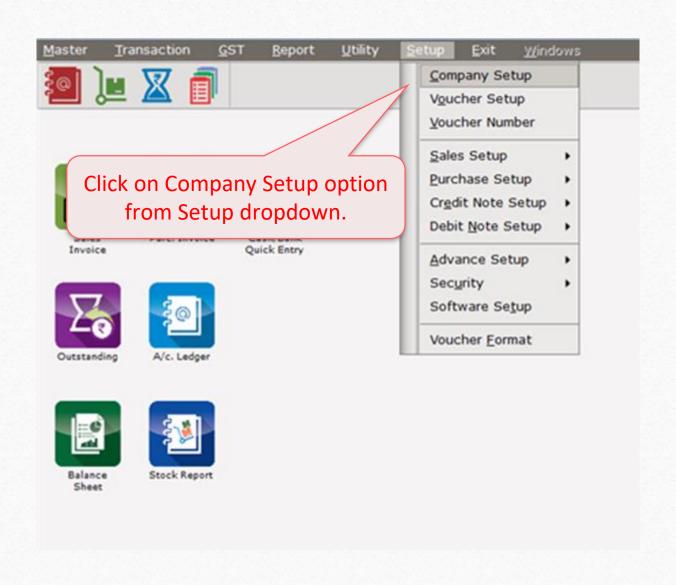

## <u>S</u>etup → <u>C</u>ompany Se<u>t</u>up

| ategory        | Description                                  |                            |  |  |
|----------------|----------------------------------------------|----------------------------|--|--|
| eneral Setup   | Audit Options                                | value                      |  |  |
| •              | Auditor Password                             |                            |  |  |
| dvance Setup   | Lock Audited Accounts                        | Yes                        |  |  |
| dvance Modules | Lock Audited Vouchers                        | Yes                        |  |  |
| aster Setup    | Password at Each Audit                       | No                         |  |  |
| ST Setup       | Entry Options                                |                            |  |  |
| -              | Entry Narration Width                        | 25                         |  |  |
| DS/TCS Setup   | Quantity Total in Sales/Purchase             | Yes                        |  |  |
| eport Setup    | R/I in sale/purchase Product Entry           | No                         |  |  |
|                | Exit Narration with Enter                    | Yes                        |  |  |
|                | Other Option                                 |                            |  |  |
|                | Closing Stock Calculation Method             | None                       |  |  |
|                | Reminder For Memorandum/PDC                  | No                         |  |  |
|                | Depreciation Middle Date                     | 30/09                      |  |  |
|                | Update Master Details ?                      | Yes                        |  |  |
|                | Multi Language Option                        |                            |  |  |
|                | Multi Language Support Required              | Yes                        |  |  |
|                | Alternate Language Input in Masters Required | Yes                        |  |  |
|                | Alternate Language                           | Gujarati                   |  |  |
|                |                                              |                            |  |  |
|                |                                              |                            |  |  |
|                |                                              | Set "Yes" in Multi         |  |  |
|                |                                              | Set res in Multi           |  |  |
|                |                                              | Language Support option.   |  |  |
|                |                                              | ( zangaage sapport spiloni |  |  |

| Setup -> Company Setup -> |                                              | Value         |  |  |  |  |
|---------------------------|----------------------------------------------|---------------|--|--|--|--|
| Category                  | Description                                  | value         |  |  |  |  |
| General Setup             | Audit Options                                |               |  |  |  |  |
| Advance Setup             | Auditor Password                             |               |  |  |  |  |
| Advance Modules           | Lock Audited Accounts                        | Yes           |  |  |  |  |
|                           | Lock Audited Vouchers                        | Yes           |  |  |  |  |
| Master Setup              | Password at Each Audit                       | No            |  |  |  |  |
| GST Setup                 | • •                                          | Entry Options |  |  |  |  |
| _                         | Entry Narration Width                        | 25            |  |  |  |  |
| TDS/TCS Setup             | Quantity Total in Sales/Purchase             | Yes           |  |  |  |  |
| Report Setup              | R/I in sale/purchase Product Entry           | No            |  |  |  |  |
| Serial No. Setup          | Exit Narration with Enter                    | Yes           |  |  |  |  |
| Schar Hor Scrap           | Other Option                                 |               |  |  |  |  |
|                           | Closing Stock Calculation Method             | None          |  |  |  |  |
|                           | Reminder For Memorandum/PDC                  | No            |  |  |  |  |
|                           | Depreciation Middle Date                     | 30/09         |  |  |  |  |
|                           | Update Master Details ?                      | Yes           |  |  |  |  |
|                           | Auto Havala Round Off                        |               |  |  |  |  |
|                           | Capital                                      | None          |  |  |  |  |
|                           | Depreciation                                 | None          |  |  |  |  |
|                           | Interest                                     | None          |  |  |  |  |
|                           | Multi Language Option                        |               |  |  |  |  |
|                           | Multi Language Support Required              | Yes           |  |  |  |  |
|                           | Alternate Language Input in Masters Required | Yes           |  |  |  |  |
|                           | Alternate Language                           | Gujarati      |  |  |  |  |
|                           |                                              | <del>_</del>  |  |  |  |  |
|                           |                                              |               |  |  |  |  |
| Select yes for alt        | ernate                                       |               |  |  |  |  |
|                           |                                              |               |  |  |  |  |
| language opti             | on.                                          |               |  |  |  |  |

| Setup -> Company Setup -> |                                              |          |  |  |  |
|---------------------------|----------------------------------------------|----------|--|--|--|
| Category                  | Description                                  | Value    |  |  |  |
| General Setup             | Audit Options                                |          |  |  |  |
| Advance Setup             | Auditor Password                             |          |  |  |  |
| -                         | Lock Audited Accounts                        | Yes      |  |  |  |
| Advance Modules           | Lock Audited Vouchers                        | Yes      |  |  |  |
| Master Setup              | Password at Each Audit                       | No       |  |  |  |
| GST Setup                 | Entry Options                                |          |  |  |  |
|                           | Entry Narration Width                        | 25       |  |  |  |
| TDS/TCS Setup             | Quantity Total in Sales/Purchase             | Yes      |  |  |  |
| Report Setup              | R/I in sale/purchase Product Entry           | No       |  |  |  |
| Serial No. Setup          | Exit Narration with Enter                    | Yes      |  |  |  |
| Serial No. Secup          | Other Option                                 |          |  |  |  |
|                           | Closing Stock Calculation Method             | None     |  |  |  |
|                           | Reminder For Memorandum/PDC                  | No       |  |  |  |
|                           | Depreciation Middle Date                     | 30/09    |  |  |  |
|                           | Update Master Details ?                      | Yes      |  |  |  |
|                           | Auto Havala Round Off                        |          |  |  |  |
|                           | Capital                                      | None     |  |  |  |
|                           | Depreciation                                 | None     |  |  |  |
|                           | Interest                                     | None     |  |  |  |
|                           | Multi Language Option                        |          |  |  |  |
|                           | Multi Language Support Required              | Yes      |  |  |  |
|                           | Alternate Language Input in Masters Required | Yes      |  |  |  |
|                           | Alternate Language                           | Gujarati |  |  |  |
|                           | Alternate language selection Gujarati        | on to    |  |  |  |