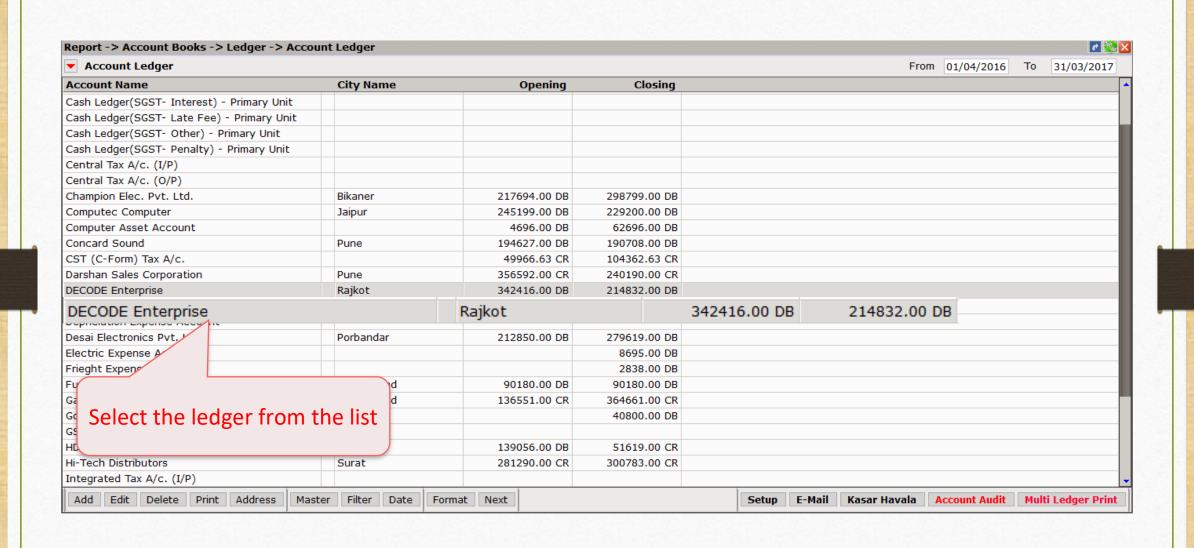

|  |  |  |
|                           | Multi Language Support Required              | Yes      |  |  |  |
|                           | Alternate Language Input in Masters Required | Yes      |  |  |  |
|                           | Alternate Language                           | Gujarati |  |  |  |
|                           | Alternate language selection Gujarati        | on to    |  |  |  |

- Points to note before we go forward:
- Users can use Multi Language support feature for Ledger and Balance sheet.
- There are two ways to enable Multi language feature:
  - By pressing Caps Lock
  - **→** By pressing Scroll Lock

## <u>Transaction</u> $\rightarrow$ <u>Sales Entry</u> $\rightarrow$ Sales Invoice



## Multi-Language Setup in Ledger



## Multi-Language Setup in Ledger









#### Welcome To Miracle (GST)

R. K. House, ৭৫, Vijay Plot, Gondal Road, Rajkot - ৪৫০০০২.
Phone : ০২/৭ - ২४৫/০৭০, ২४৫২৭४৪

#### DECODE Enterprise (Rajkot) ની ખાતાવલી તા. ૦૧/૦૪/૨૦૧૬ થી ૩૧/૦૩/૨૦૧૭

પાના ૧

જમા વિગત ઉધાર વિગત ૩૪૨૪૧૬.૦૦ ઉ.ખુલતીપુરાંત ૮૪૧૫૭.૦૦ ૦૩/૦૪/૨૦૧૬ વેચાણ ૧૩૦૧૨૩.૦૦ ૨૮/૦૪/૨૦૧૬ આવક વેચાણ ખાતું (વેટ ૧૨.૫%+૨.૫%) Axis Bank Ltd. બીલ નં. T/૨ ચેક નં. પડ્રસ્ટલ State Bank of India ૮૨૪૦૦.૦૦ ૧૭/૦૪/૨૦૧૬ વેચાણ વેચાણ ખાતું (વેટ ૧૨.૫%+૨.૫%) ૧૦૨૮૧૦.૦૦ ૦૩/૦૫/૨૦૧૬ આવક Axis Bank Ltd. બીલ નં. T/પ શેક તં. પદ ૩૨૯૫ ૧૧૬૬૧૪.૦૦ ૧૨/૦૮/૨૦૧૬ વેચાણ State Bank of India વેચાણ ખાતું (વેટ ૧૨.૫%+૨.૫%) ૧૦૯૪૮૩.૦૦ ૧૯/૦૭/૨૦૧૬ આવક બીલનાં. T/૧૪ ૧૦૪૧૪૪.૦૦ ૦૯/૧૧/૨૦૧૬ વેચાણ Axis Bank Ltd. વેચાણ ખાતું (વેટ ૧૨.૫%+૨.૫%) શેકનં. પદ્ર ૩૩૦૮ બીલ નં. T/૨૫ State Bank of India ૧૧૦૬૮૮.૦૦ ૧૪/૧૨/૨૦૧૬ વેચાણ ૮૪૧૫૭.०० ૦૨/૧૧/૨૦૧