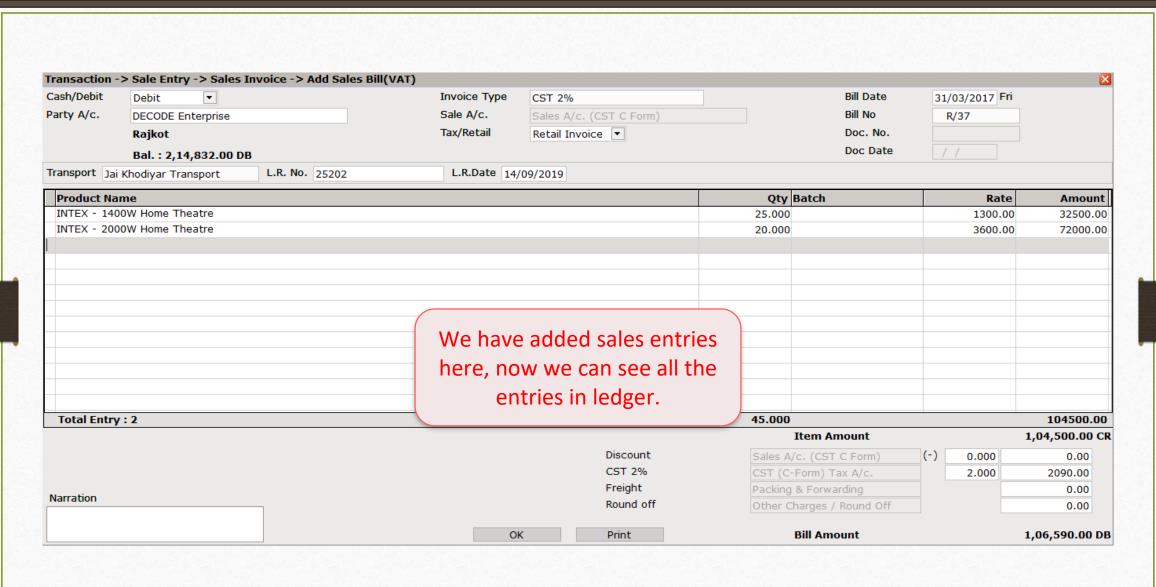

## <u>Transaction</u> $\rightarrow$ <u>Sales Entry</u> $\rightarrow$ Sales Invoice