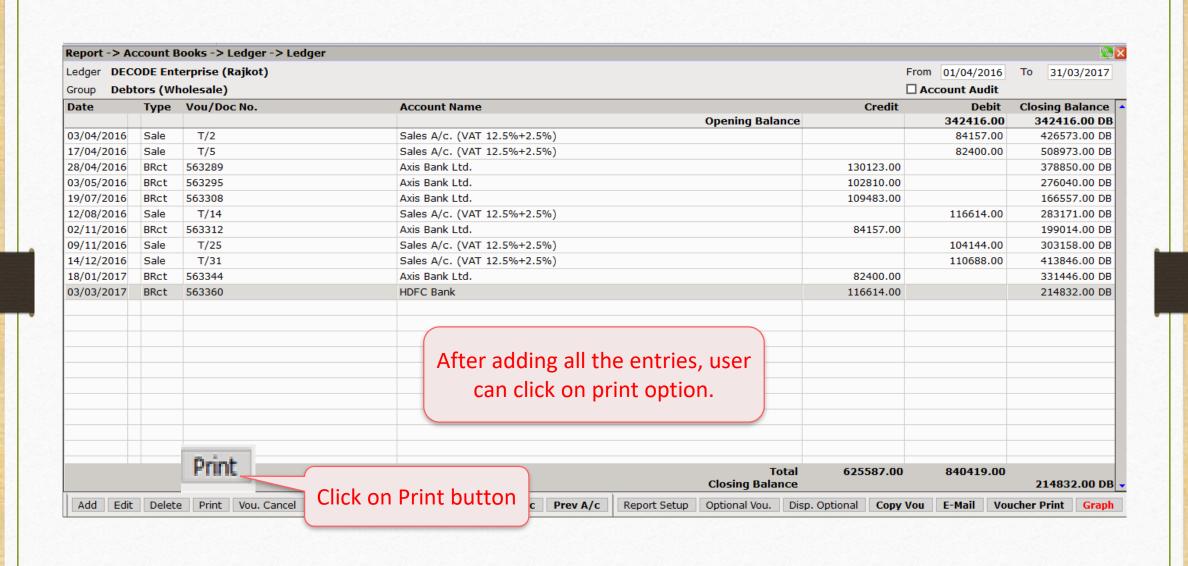

|  |  |  |
|                           | Multi Language Support Required              | Yes      |  |  |  |
|                           | Alternate Language Input in Masters Required | Yes      |  |  |  |
|                           | Alternate Language                           | Gujarati |  |  |  |
|                           | Alternate language selection Gujarati        | on to    |  |  |  |

- Points to note before we go forward:
- Users can use Multi Language support feature for Ledger and Balance sheet.
- There are two ways to enable Multi language feature:
  - By pressing Caps Lock
  - **→** By pressing Scroll Lock

## <u>Transaction</u> $\rightarrow$ <u>Sales Entry</u> $\rightarrow$ Sales Invoice



## Multi-Language Setup in Ledger



## Multi-Language Setup in Ledger









#### Welcome To Miracle (GST)

R. K. House, ৭৫, Vijay Plot, Gondal Road, Rajkot - ৪৫০০০২.
Phone : ০২/৭ - ২४৫/০৭০, ২४৫২৭४৪

#### DECODE Enterprise (Rajkot) ની ખાતાવલી તા. ૦૧/૦૪/૨૦૧૬ થી ૩૧/૦૩/૨૦૧૭

પાના ૧

જમા વિગત ઉધાર વિગત ૩૪૨૪૧૬.૦૦ ઉ.ખુલતીપુરાંત ૮૪૧૫૭.૦૦ ૦૩/૦૪/૨૦૧૬ વેચાણ ૧૩૦૧૨૩.૦૦ ૨૮/૦૪/૨૦૧૬ આવક વેચાણ ખાતું (વેટ ૧૨.૫%+૨.૫%) Axis Bank Ltd. બીલ નં. T/૨ ચેક નં. પડ્રસ્ટલ State Bank of India ૮૨૪૦૦.૦૦ ૧૭/૦૪/૨૦૧૬ વેચાણ વેચાણ ખાતું (વેટ ૧૨.૫%+૨.૫%) ૧૦૨૮૧૦.૦૦ ૦૩/૦૫/૨૦૧૬ આવક Axis Bank Ltd. બીલ નં. T/પ શેક તં. પદ ૩૨૯૫ ૧૧૬૬૧૪.૦૦ ૧૨/૦૮/૨૦૧૬ વેચાણ State Bank of India વેચાણ ખાતું (વેટ ૧૨.૫%+૨.૫%) ૧૦૯૪૮૩.૦૦ ૧૯/૦૭/૨૦૧૬ આવક બીલનાં. T/૧૪ ૧૦૪૧૪૪.૦૦ ૦૯/૧૧/૨૦૧૬ વેચાણ Axis Bank Ltd. વેચાણ ખાતું (વેટ ૧૨.૫%+૨.૫%) શેકનં. પદ્ર ૩૩૦૮ બીલ નં. T/૨૫ State Bank of India ૧૧૦૬૮૮.૦૦ ૧૪/૧૨/૨૦૧૬ વેચાણ ૮૪૧૫૭.०० ૦૨/૧૧/૨૦૧૬