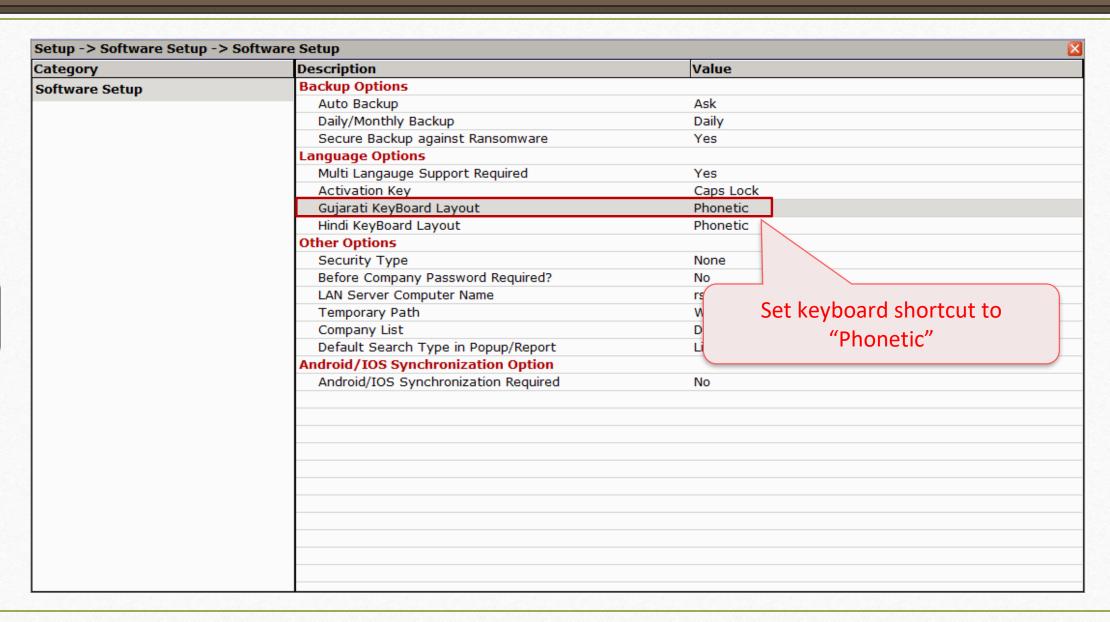

Explanation of Keyboard Layout Types

- Majority of the users prefers Phonetic Keyword Layout since, it related to normal keyboard keys and easier to type in different language.
- Basically there are four types of Keyboard Layout to choose from:
  - Phonetic
  - > Inscript
  - > Type writer
  - New phonetic