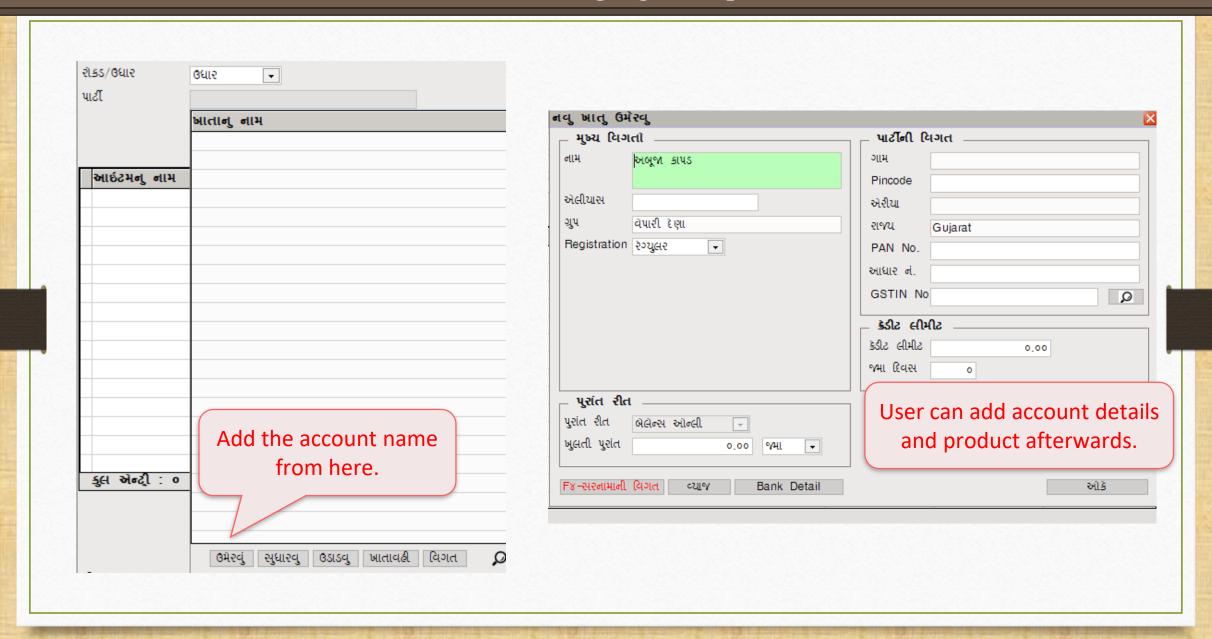

## Multi-Language Setup in Ledger

- Points to note before we go forward:
- Users can use Multi Language support feature for Ledger and Balance sheet.
- There are two ways to enable Multi language feature:
  - By pressing Caps Lock
  - **→** By pressing Scroll Lock