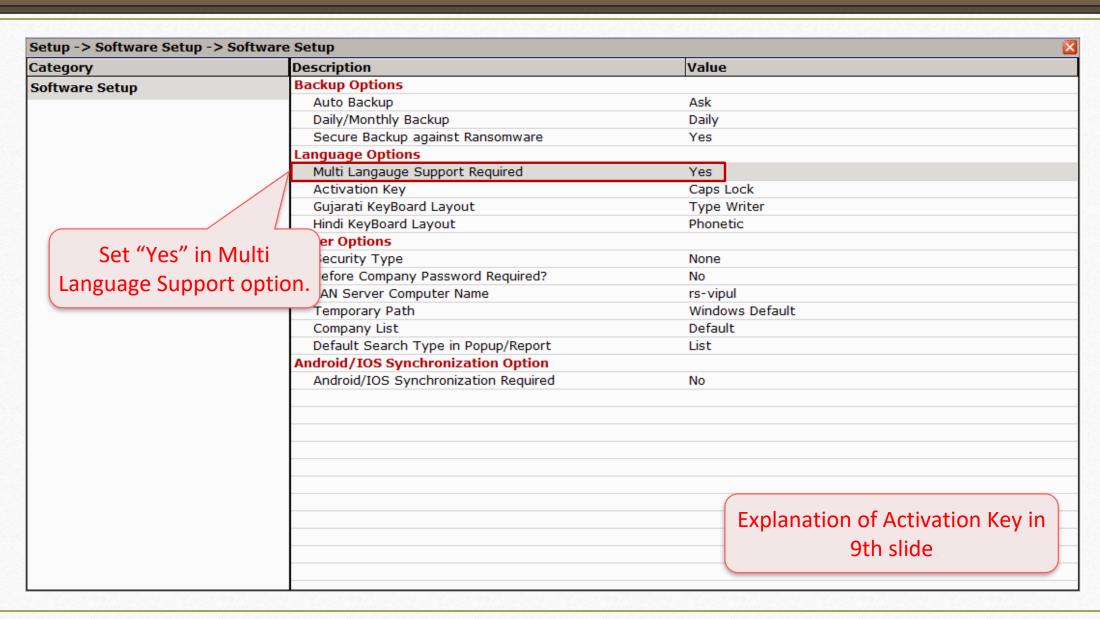

## $\underline{S}$ etup $\rightarrow \underline{S}$ oftware Se<u>t</u>up

Explanation of Activation Key Type

- After enabling Multi-language support, if a user desires to activate it for a certain option, he/she can simply do it by following method:
- User can activate the Multi-language support by Pressing either:
   Caps Lock or Scroll Lock
- None option will disable the Activation Key option.

- Points to note before we go forward:
- Users can use Multi Language support feature for Ledger and Balance sheet.
- There are two ways to enable Multi language feature:
  - By pressing Caps Lock
  - **→** By pressing Scroll Lock