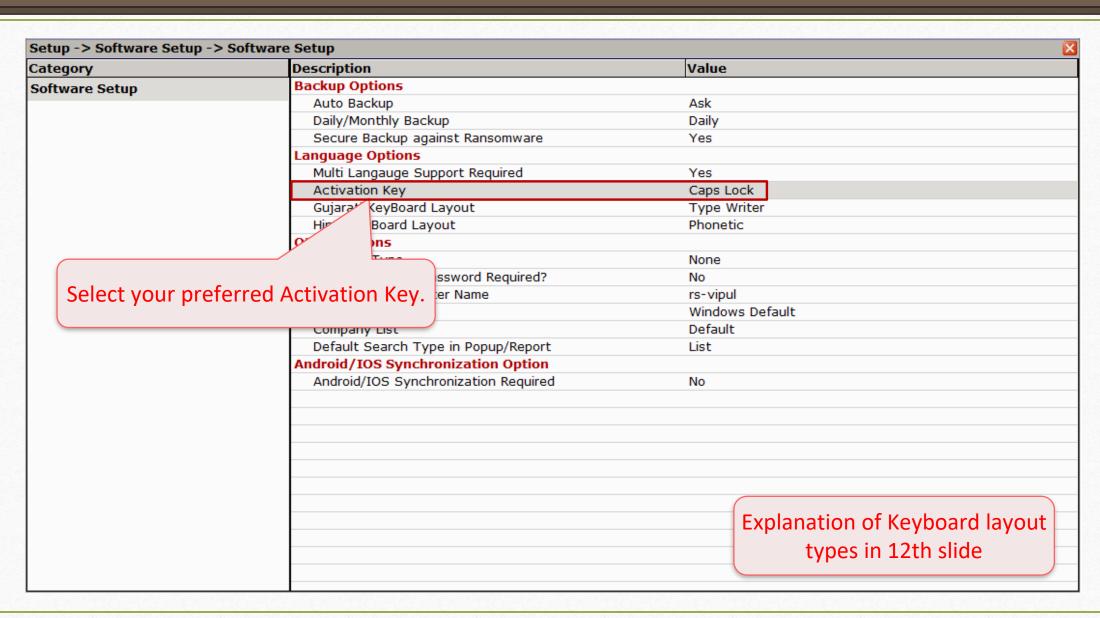

## $\underline{S}$ etup $\rightarrow \underline{S}$ oftware Se<u>t</u>up

Explanation of Activation Key Type

- After enabling Multi-language support, if a user desires to activate it for a certain option, he/she can simply do it by following method:
- User can activate the Multi-language support by Pressing either:
   Caps Lock or Scroll Lock
- None option will disable the Activation Key option.

- Points to note before we go forward:
- Users can use Multi Language support feature for Ledger and Balance sheet.
- There are two ways to enable Multi language feature:
  - By pressing Caps Lock
  - **→** By pressing Scroll Lock