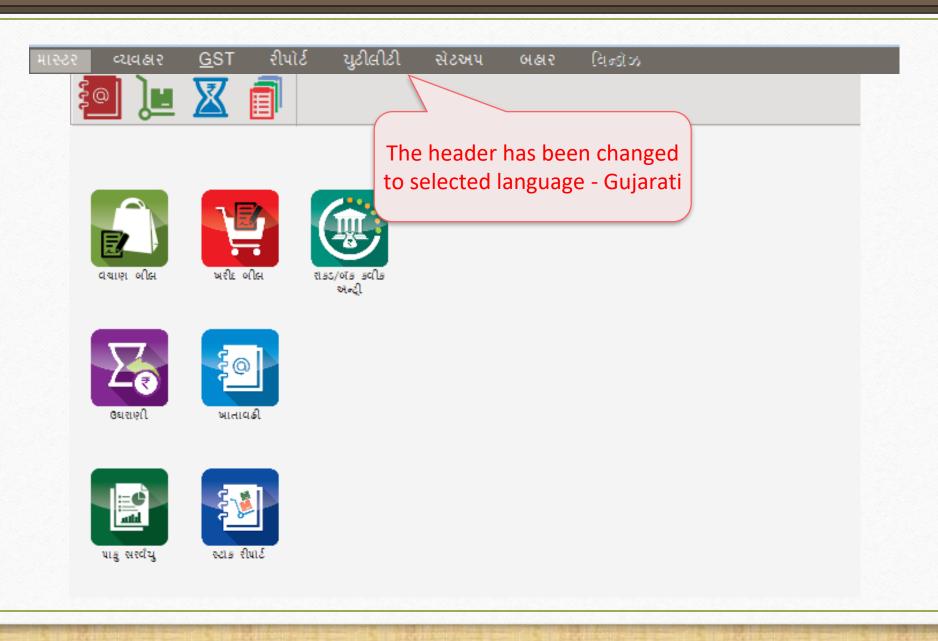

Full multi-Language setup for new company

- Now with Miracle Multi Language setup you can get entire software in your preferred language.
- The facility allows to set language in Gujarati and Hindi. The English language is by default.
- Users can also print Ledger and Balance-sheet using Multi language setup option.
- Multi-language setup can be beneficial for those who wants software in their native language.

ny has been ati language.

- Multi Language feature has multiple usage and can be used in both conditioned explained above.
- However, if you have any questions about the whole setup. Do contact our Miracle Software Vendor right away!