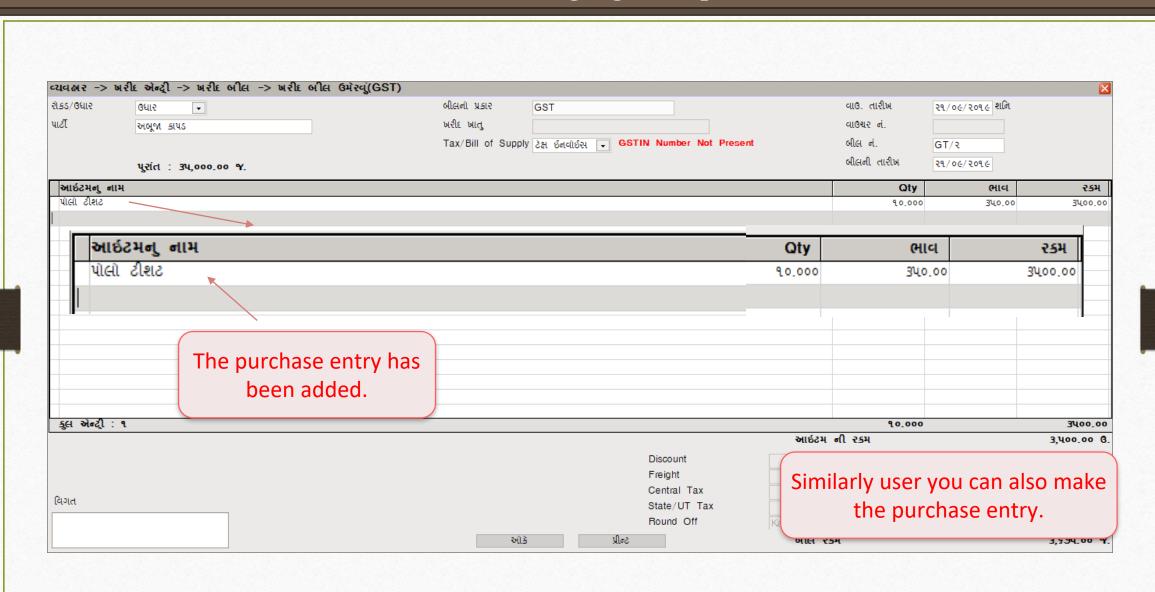

## <u>Transaction</u> $\rightarrow$ <u>Sales Entry</u> $\rightarrow$ Sales Invoice