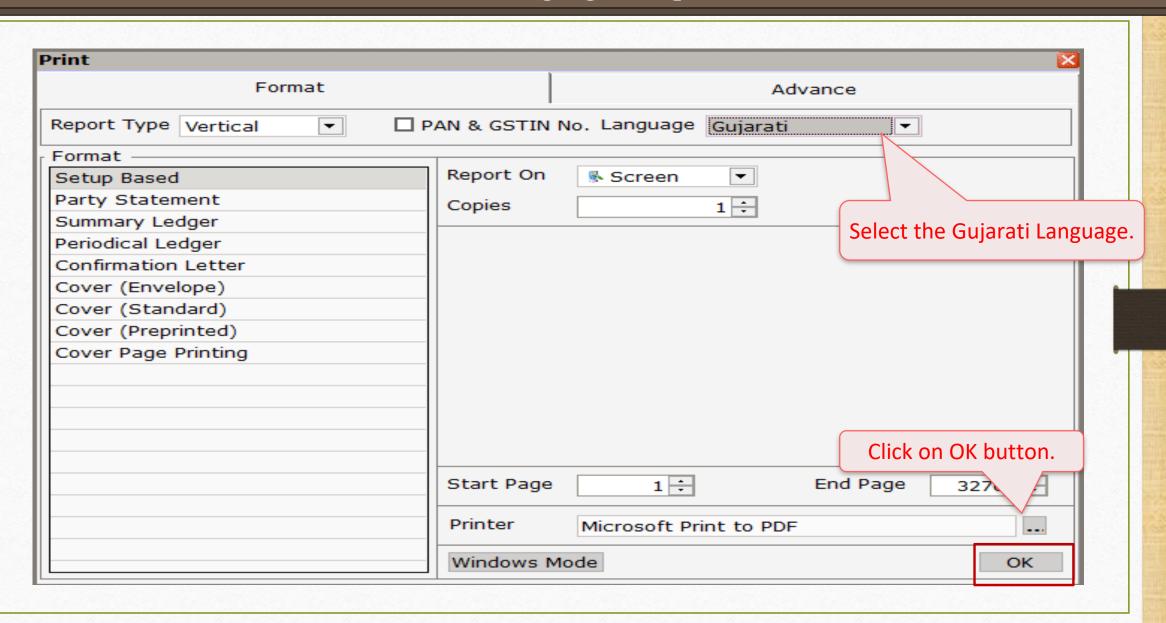

#### DECODE Enterprise (Rajkot) ની ખાતાવલી તા. ૦૧/૦૪/૨૦૧૬ થી ૩૧/૦૩/૨૦૧૭

પાના ૧

જમા વિગત ઉધાર વિગત ૩૪૨૪૧૬.૦૦ ઉ.ખુલતીપુરાંત ૮૪૧૫૭.૦૦ ૦૩/૦૪/૨૦૧૬ વેચાણ ૧૩૦૧૨૩.૦૦ ૨૮/૦૪/૨૦૧૬ આવક વેચાણ ખાતું (વેટ ૧૨.૫%+૨.૫%) Axis Bank Ltd. બીલ નં. T/૨ ચેક નં. પડ્રસ્ટલ State Bank of India ૮૨૪૦૦.૦૦ ૧૭/૦૪/૨૦૧૬ વેચાણ વેચાણ ખાતું (વેટ ૧૨.૫%+૨.૫%) ૧૦૨૮૧૦.૦૦ ૦૩/૦૫/૨૦૧૬ આવક Axis Bank Ltd. બીલ નં. T/પ શેક તં. પદ ૩૨૯૫ ૧૧૬૬૧૪.૦૦ ૧૨/૦૮/૨૦૧૬ વેચાણ State Bank of India વેચાણ ખાતું (વેટ ૧૨.૫%+૨.૫%) ૧૦૯૪૮૩.૦૦ ૧૯/૦૭/૨૦૧૬ આવક બીલનાં. T/૧૪ ૧૦૪૧૪૪.૦૦ ૦૯/૧૧/૨૦૧૬ વેચાણ Axis Bank Ltd. વેચાણ ખાતું (વેટ ૧૨.૫%+૨.૫%) શેકનં. પદ્ર ૩૩૦૮ બીલ નં. T/૨૫ State Bank of India ૧૧૦૬૮૮.૦૦ ૧૪/૧૨/૨૦૧૬ વેચાણ ૮૪૧૫૭.०० ૦૨/૧૧/૨૦૧૬ આવક વેચાણ ખાતું (વેટ ૧૨.૫%+૨.૫%) Axis Bank Ltd. ચેકનં. પદ્ર 33૧૨ બીલ નં. T/૩૧ State Bank of India 22800.00 92/09/209.9 MIGS Axis Bank Ltd. ચેક નં. પડ33૪૪ The ledger will be printed in your preferred State Bank of India ૧૧૬૬૧૪.૦૦ ૦૩/૦૩/૨૦૧૭ આવક language, similarly the user can also print HDFC Bank ચેક નં. ૫૬૩૩૬૦ Balance sheet in their preferred language. State Bank of India ૬૨૫૫૮૭.૦૦ ર૧૪૮૩૨.૦૦ ઉ. બંધ પુરાંત 60.5 P8083 60.5 P8083