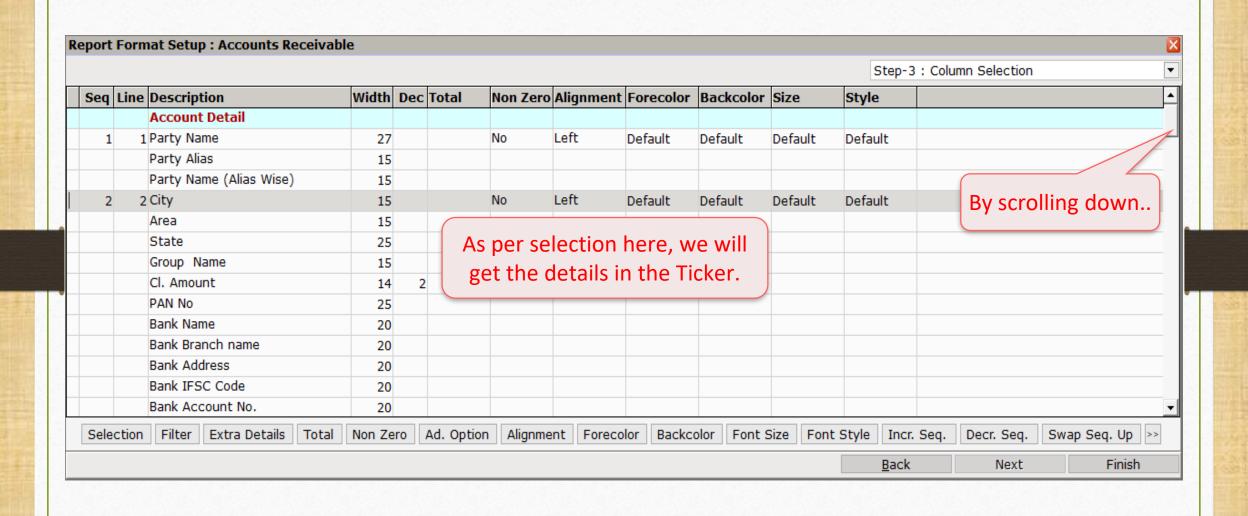

## Format Setup

## Format Setup

Sheet

This is our **customized** Ticker.

Here, we can see the Party Name with Pending Amt., Mobile No. and the City.

Customer ID:

Version: 9.0 Rel (3.0) Build: 238

Ambar Snacks & Namkeens 25082.00 9191919191 Rajkot