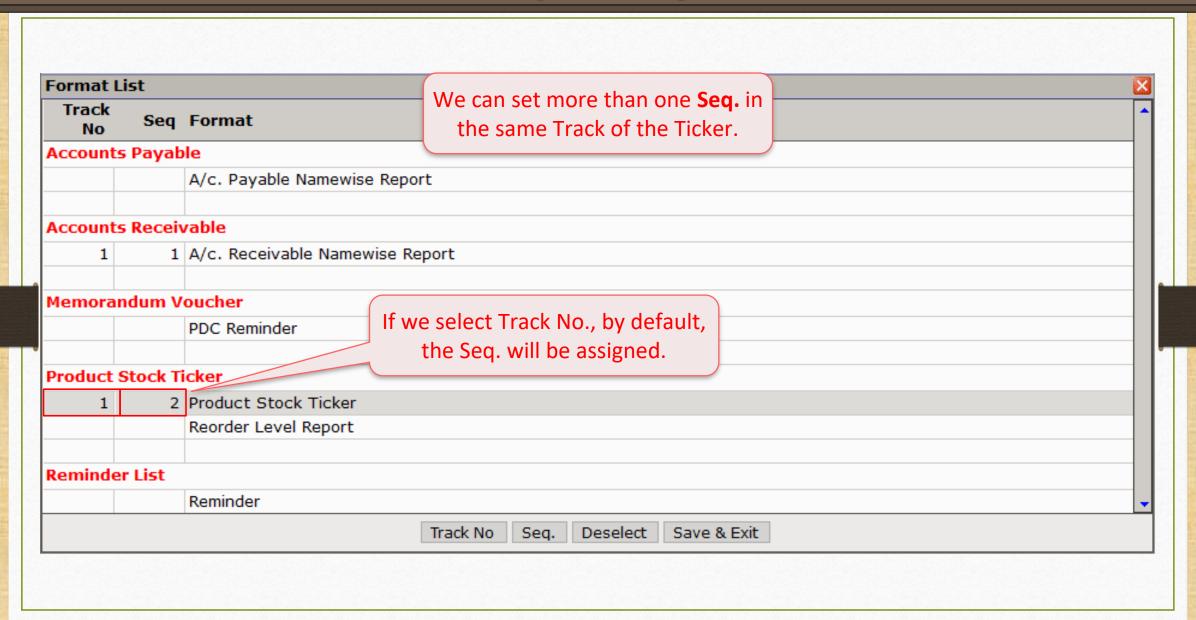

# How to set the Sequences in the Ticker?

When the track of the **A/c. Receivable Report** will be completed, the track of the **Product Stock Report** will appear in the second sequence.

**Customer ID:** 

In this way, we can set more than one **Seq.s** in the Ticker.

**How to make a new Format for the Ticker?** 