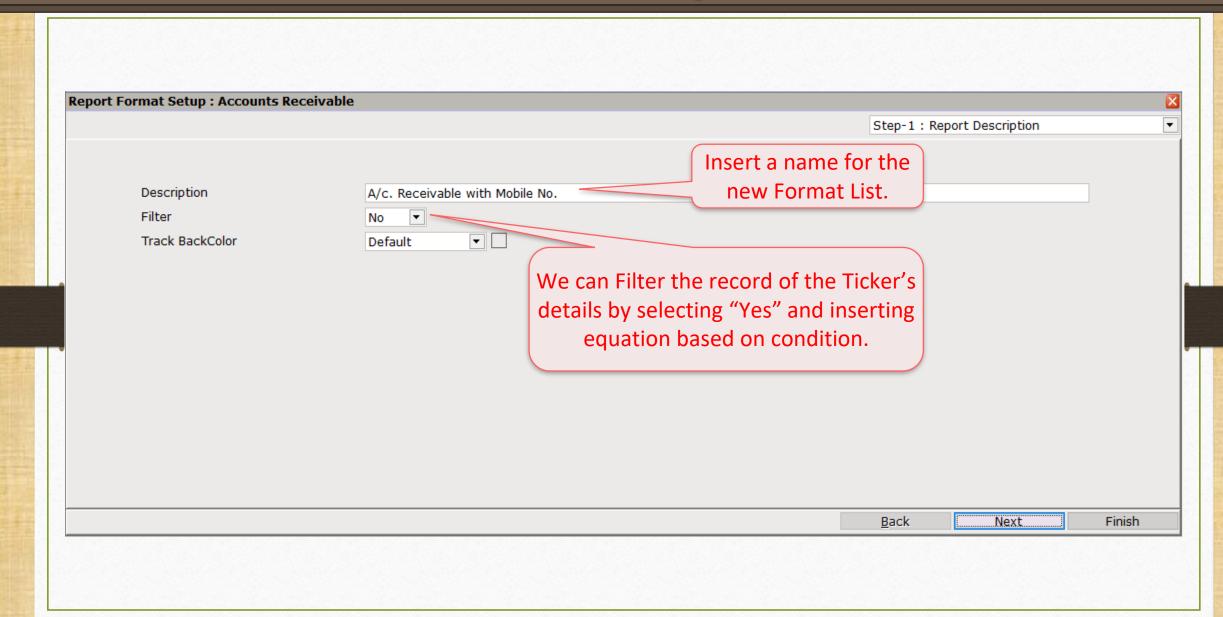

## Format Setup

Sheet

This is our **customized** Ticker.

Here, we can see the Party Name with Pending Amt., Mobile No. and the City.

Customer ID:

Version: 9.0 Rel (3.0) Build: 238

Ambar Snacks & Namkeens 25082.00 9191919191 Rajkot