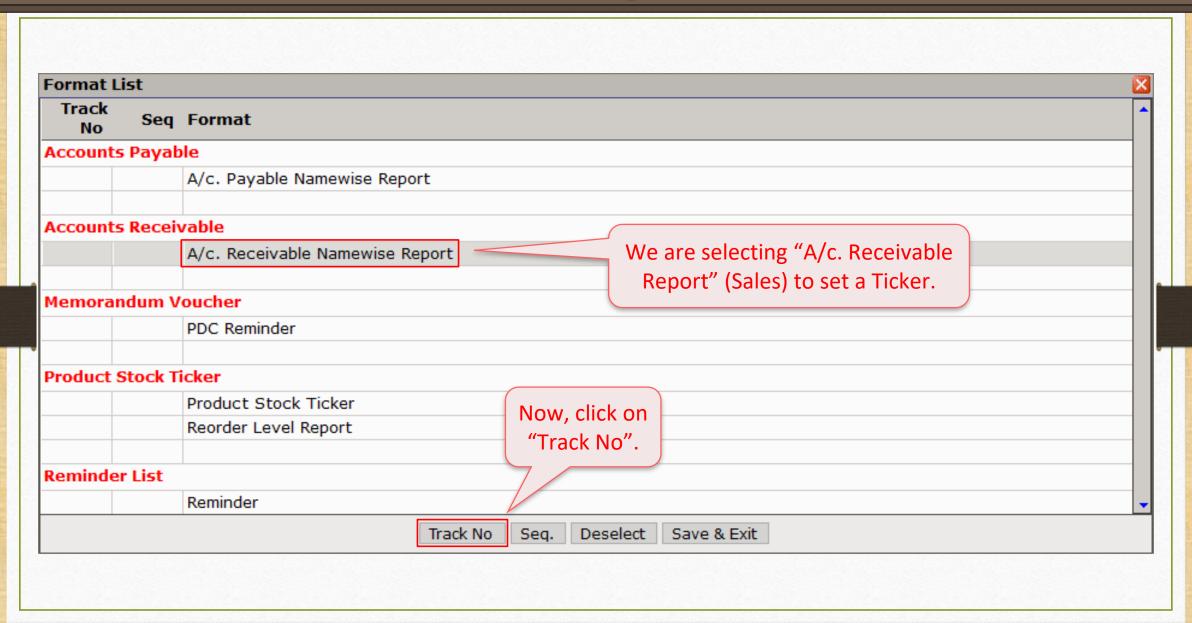

Ticker Name : Accounts Receivable

Format Name : A/c. Receivable Namewise Report