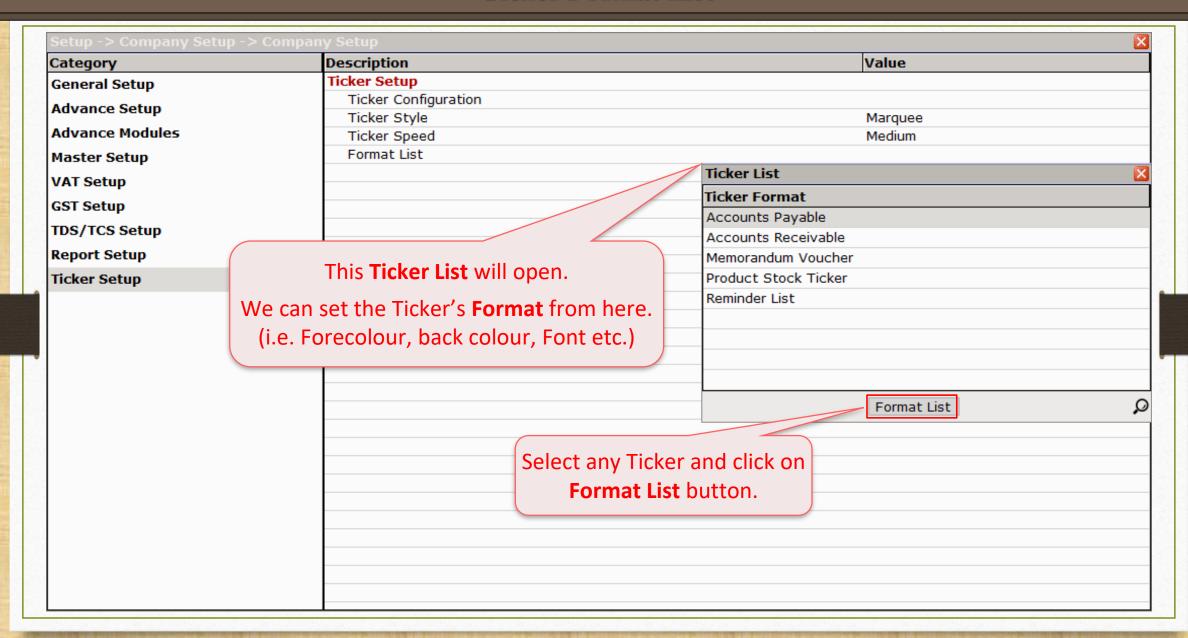

## $\underline{S}$ etup $\rightarrow \underline{C}$ ompany Setup $\rightarrow$ Ticker Setup

| ategory        | Description                        | Value    |  |  |  |  |
|----------------|------------------------------------|----------|--|--|--|--|
| eneral Setup   | Audit Options                      | <u>'</u> |  |  |  |  |
| •              | Auditor Password                   |          |  |  |  |  |
| dvance Setup   | Lock Audited Accounts              | Yes      |  |  |  |  |
| dvance Modules | Lock Audited Vouchers              | Yes      |  |  |  |  |
| laster Setup   | Password at Each Audit             | No       |  |  |  |  |
| AT Setup       | Entry Options                      |          |  |  |  |  |
| •              | Entry Narration Width              | 25       |  |  |  |  |
| ST Setup       | Quantity Total in Sales/Purchase   | Yes      |  |  |  |  |
| DS/TCS Setup   | R/I in sale/purchase Product Entry | No       |  |  |  |  |
| eport Setup    | Exit Narration with Enter          | Yes      |  |  |  |  |
|                | Other Option                       |          |  |  |  |  |
| Ticker Setup   | Closing Stock Calculation Method   | None     |  |  |  |  |
|                | Reminder For Memorandum/PDC        | No       |  |  |  |  |
|                | Depreciation Middle Date           | 30/09    |  |  |  |  |
|                | Multi Language Option              |          |  |  |  |  |
|                | Multi Language Support Required    | No       |  |  |  |  |
|                |                                    |          |  |  |  |  |
| Now. t         | the <b>Ticker Setup</b>            |          |  |  |  |  |
|                |                                    |          |  |  |  |  |
| optio          | on will enable.                    |          |  |  |  |  |
| D.             | v click on it                      |          |  |  |  |  |
| ( Бу           | click on it                        |          |  |  |  |  |
|                |                                    |          |  |  |  |  |
|                |                                    |          |  |  |  |  |
|                |                                    |          |  |  |  |  |
|                |                                    |          |  |  |  |  |
|                |                                    |          |  |  |  |  |

## <u>S</u>etup → <u>C</u>ompany Setup → Ticker Setup

#### Ticker Configuration

#### Ticker Speed

**Customer ID:** 

Version: 9.0 Rel (3.0) Build: 234

Q

Ambar Snacks & Namkeens 30660.00 Hari Om Sweets 20065.00 Jaysukh Lal Nasta 38450.00 Mahaveer Namkeens 11795.00 Mithakali Ka

The "Play/Pause" button is given here. We can pause the Ticker and Play it again.