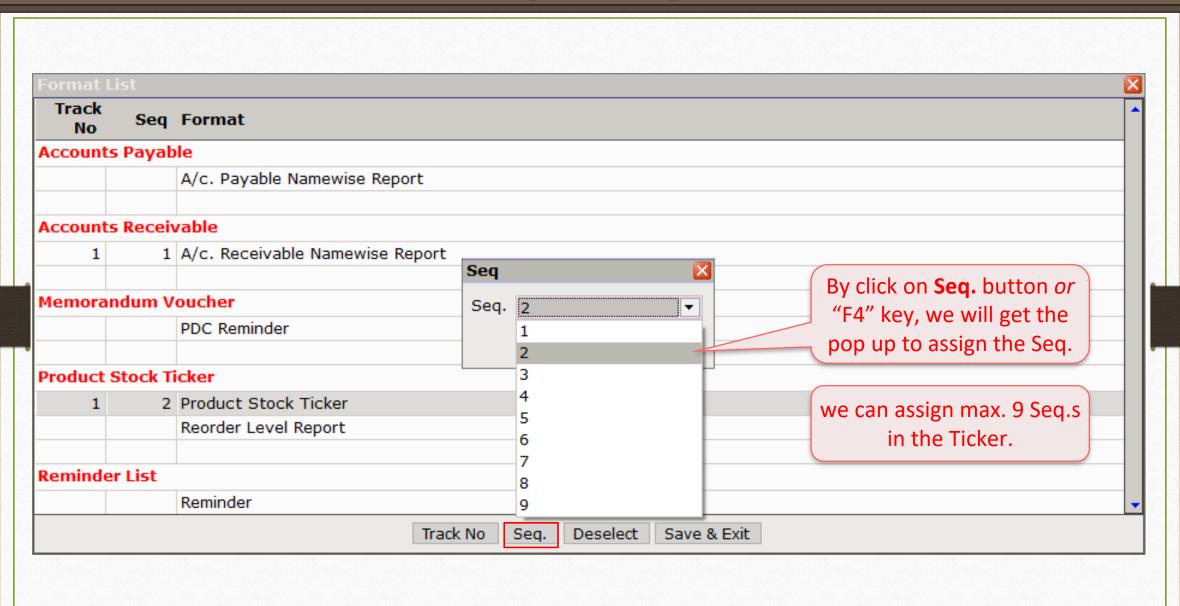

# How to set the Sequences in the Ticker?

When the track of the **A/c. Receivable Report** will be completed, the track of the **Product Stock Report** will appear in the second sequence.

**Customer ID:** 

In this way, we can set more than one **Seq.s** in the Ticker.

**How to make a new Format for the Ticker?** 