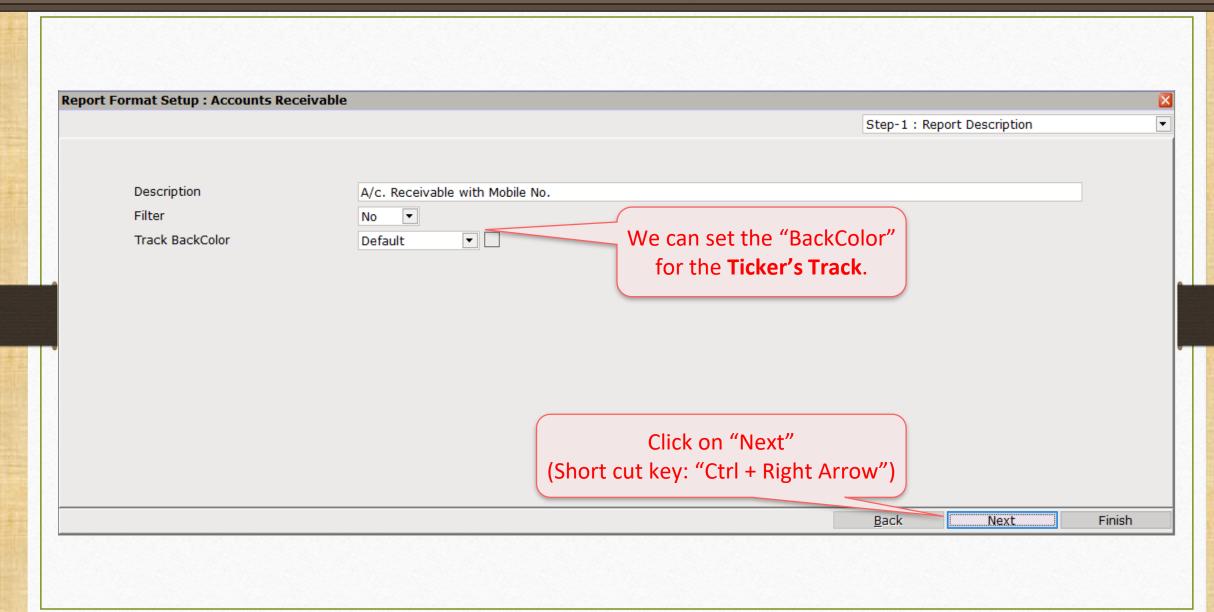

## Format Setup

## Format Setup

Sheet

This is our **customized** Ticker.

Here, we can see the Party Name with Pending Amt., Mobile No. and the City.

Customer ID:

Version: 9.0 Rel (3.0) Build: 238

Ambar Snacks & Namkeens 25082.00 9191919191 Rajkot