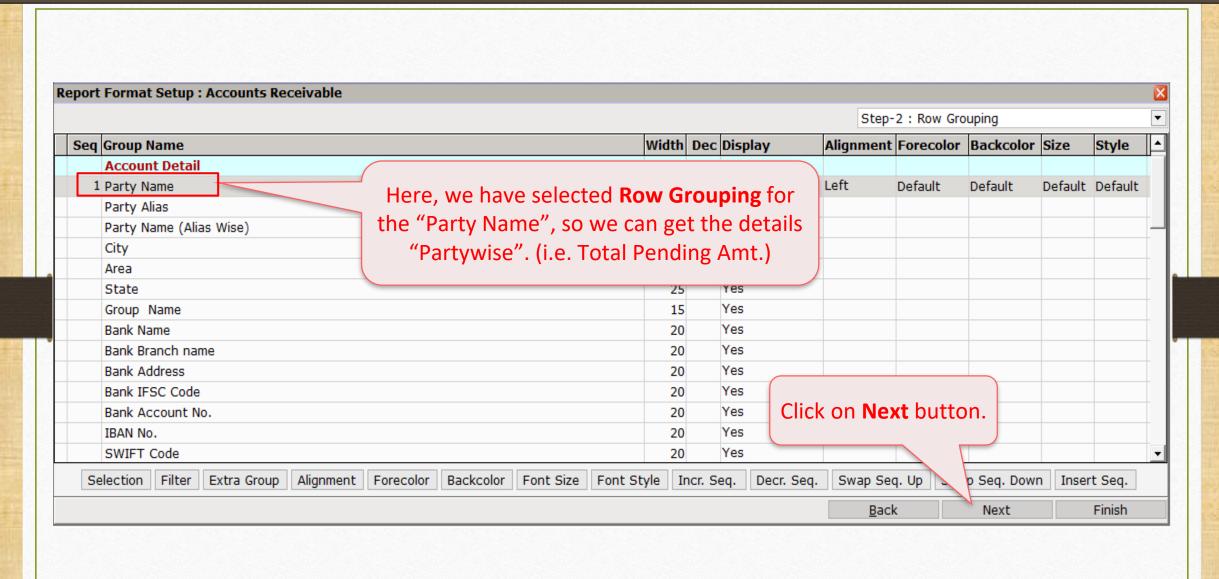

## Format Setup

## Format Setup

Sheet

This is our **customized** Ticker.

Here, we can see the Party Name with Pending Amt., Mobile No. and the City.

Customer ID:

Version: 9.0 Rel (3.0) Build: 238

Ambar Snacks & Namkeens 25082.00 9191919191 Rajkot