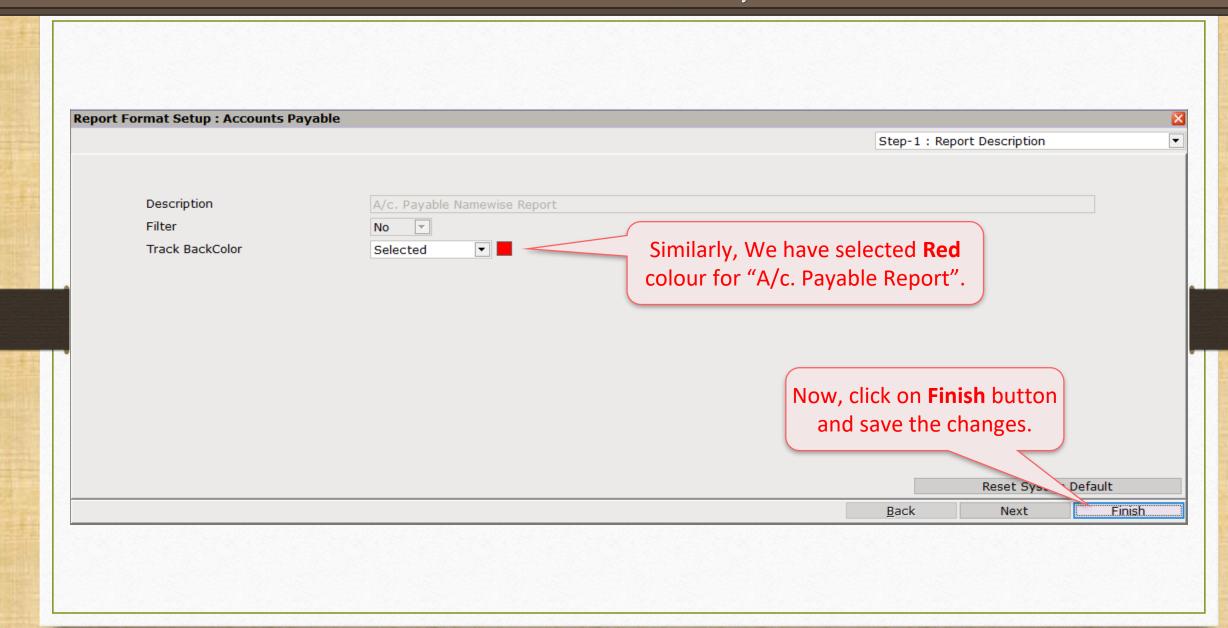

#### About Format List

As per change in 'Format List', we can see "A/c. Receivable" Ticker in Green and "A/c Payable" Ticker in **Red**.

**Customer ID:** 

Version: 9.0 Rel (3.0) Build:

Ambar Snacks & Namkeens 30660.00 | Hari Om Sweets 20065.00 | Jaysukh Lal Nasta 38450.00 | Mahaveer Namkeens 11795.00 | Mithakali Kandoi 6048 Abhirav Mart 3394.00 Ambika Sweets 23490.00 Amdavadi Khaman 18128.00 Gautam Sweet Mart 1925.00 Jamna Dairy 16958.00 Kargil Snakcs 498