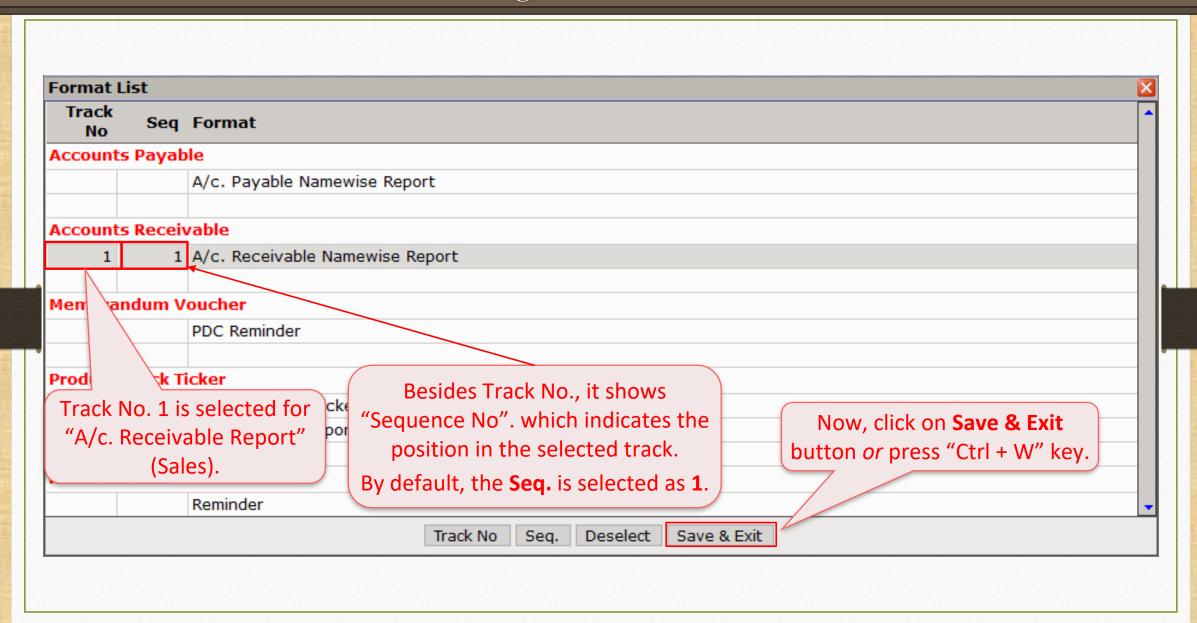

Ticker Name : Accounts Receivable

Format Name : A/c. Receivable Namewise Report

#### Outstanding Report

**Track 1** is a ticker of "A/c. Receivable Report" and **Track 2** is a ticker of "Product Stock" as we set it in "Ticker Configuration".

**Customer ID:** 

Version: 9.0 Rel (3.0) Build: 234