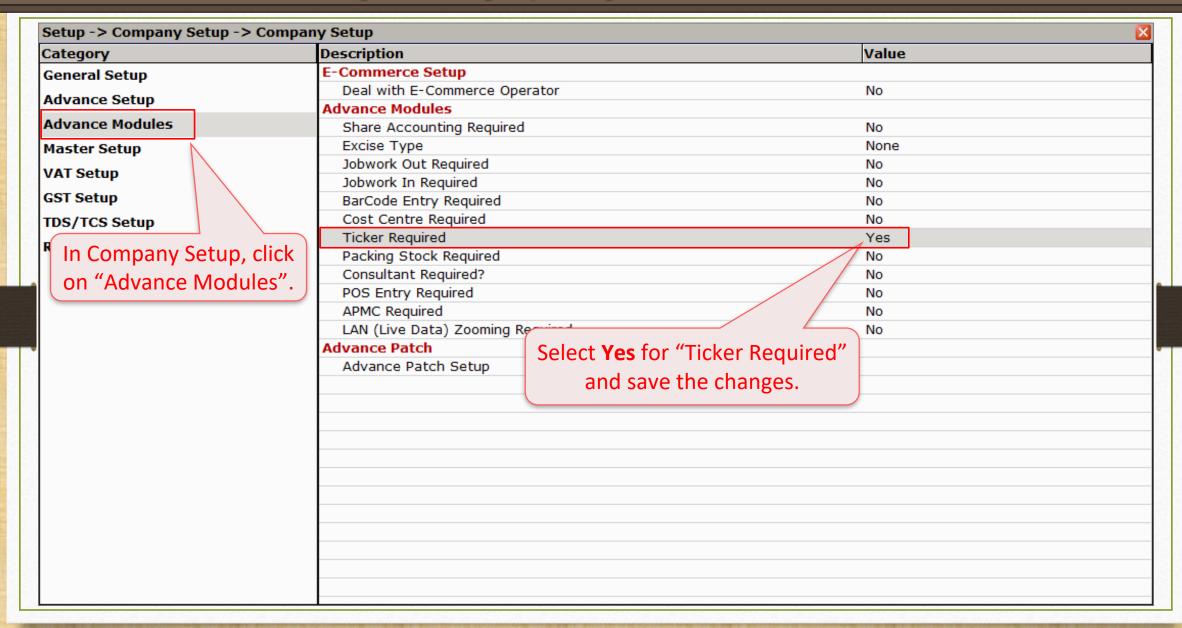

### $\underline{S}$ etup $\rightarrow \underline{C}$ ompany Setup $\rightarrow$ Advance Modules

## $\underline{S}$ etup $\rightarrow \underline{C}$ ompany Setup $\rightarrow$ Ticker Setup

| ategory        | Description                        | Value    |  |  |  |  |
|----------------|------------------------------------|----------|--|--|--|--|
| eneral Setup   | Audit Options                      | <u>'</u> |  |  |  |  |
| •              | Auditor Password                   |          |  |  |  |  |
| dvance Setup   | Lock Audited Accounts              | Yes      |  |  |  |  |
| dvance Modules | Lock Audited Vouchers              | Yes      |  |  |  |  |
| laster Setup   | Password at Each Audit             | No       |  |  |  |  |
| AT Setup       | Entry Options                      |          |  |  |  |  |
| •              | Entry Narration Width              | 25       |  |  |  |  |
| ST Setup       | Quantity Total in Sales/Purchase   | Yes      |  |  |  |  |
| DS/TCS Setup   | R/I in sale/purchase Product Entry | No       |  |  |  |  |
| eport Setup    | Exit Narration with Enter          | Yes      |  |  |  |  |
|                | Other Option                       |          |  |  |  |  |
| Ticker Setup   | Closing Stock Calculation Method   | None     |  |  |  |  |
|                | Reminder For Memorandum/PDC        | No       |  |  |  |  |
|                | Depreciation Middle Date           | 30/09    |  |  |  |  |
|                | Multi Language Option              |          |  |  |  |  |
|                | Multi Language Support Required    | No       |  |  |  |  |
|                |                                    |          |  |  |  |  |
| Now. t         | the <b>Ticker Setup</b>            |          |  |  |  |  |
|                |                                    |          |  |  |  |  |
| optio          | on will enable.                    |          |  |  |  |  |
| D.             | v click on it                      |          |  |  |  |  |
| ( Бу           | click on it                        |          |  |  |  |  |
|                |                                    |          |  |  |  |  |
|                |                                    |          |  |  |  |  |
|                |                                    |          |  |  |  |  |
|                |                                    |          |  |  |  |  |
|                |                                    |          |  |  |  |  |