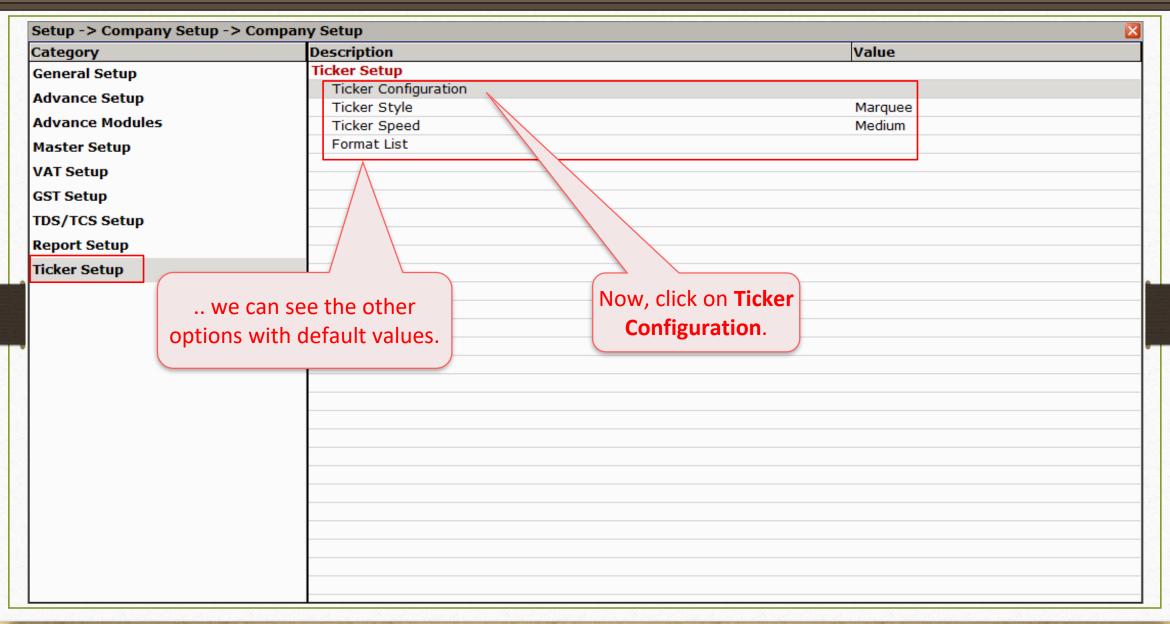

## $\underline{S}$ etup $\rightarrow \underline{C}$ ompany Setup $\rightarrow$ Ticker Setup

| ategory        | Description                        | Value    |  |  |  |  |
|----------------|------------------------------------|----------|--|--|--|--|
| eneral Setup   | Audit Options                      | <u>'</u> |  |  |  |  |
| •              | Auditor Password                   |          |  |  |  |  |
| dvance Setup   | Lock Audited Accounts              | Yes      |  |  |  |  |
| dvance Modules | Lock Audited Vouchers              | Yes      |  |  |  |  |
| laster Setup   | Password at Each Audit             | No       |  |  |  |  |
| AT Setup       | Entry Options                      |          |  |  |  |  |
| •              | Entry Narration Width              | 25       |  |  |  |  |
| ST Setup       | Quantity Total in Sales/Purchase   | Yes      |  |  |  |  |
| DS/TCS Setup   | R/I in sale/purchase Product Entry | No       |  |  |  |  |
| eport Setup    | Exit Narration with Enter          | Yes      |  |  |  |  |
|                | Other Option                       |          |  |  |  |  |
| Ticker Setup   | Closing Stock Calculation Method   | None     |  |  |  |  |
|                | Reminder For Memorandum/PDC        | No       |  |  |  |  |
|                | Depreciation Middle Date           | 30/09    |  |  |  |  |
|                | Multi Language Option              |          |  |  |  |  |
|                | Multi Language Support Required    | No       |  |  |  |  |
|                |                                    |          |  |  |  |  |
| Now. t         | the <b>Ticker Setup</b>            |          |  |  |  |  |
|                |                                    |          |  |  |  |  |
| optio          | on will enable.                    |          |  |  |  |  |
| D.             | v click on it                      |          |  |  |  |  |
| ( Бу           | click on it                        |          |  |  |  |  |
|                |                                    |          |  |  |  |  |
|                |                                    |          |  |  |  |  |
|                |                                    |          |  |  |  |  |
|                |                                    |          |  |  |  |  |
|                |                                    |          |  |  |  |  |

## <u>S</u>etup → <u>C</u>ompany Setup → Ticker Setup

#### Ticker Configuration