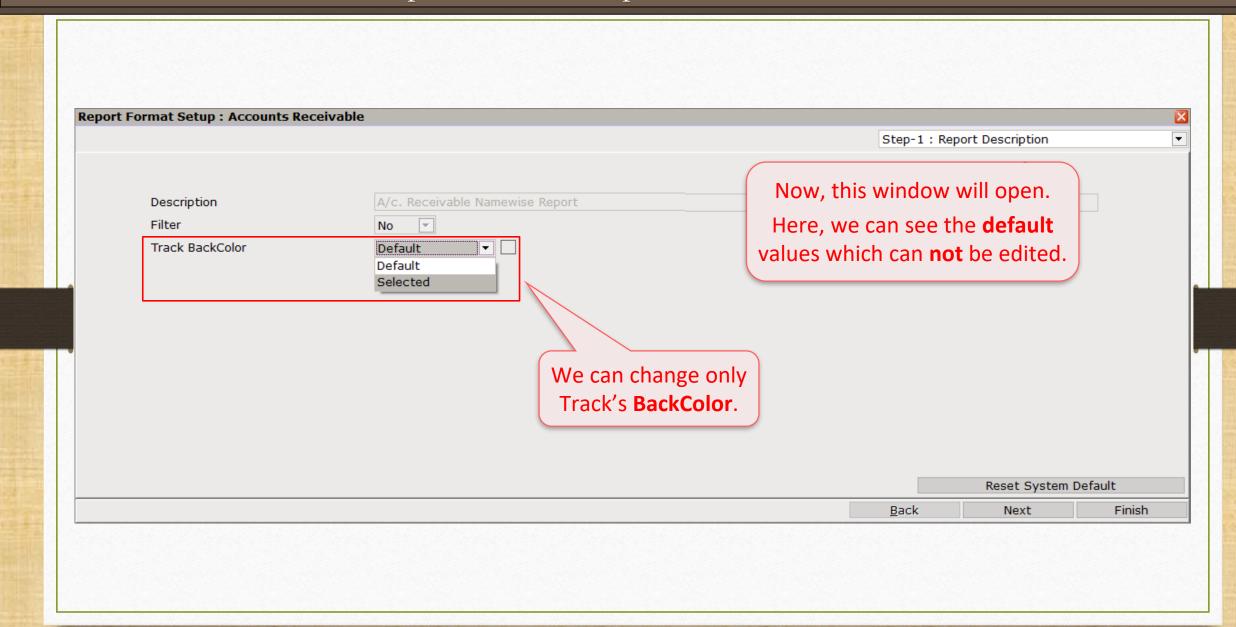

#### About Format List

As per change in 'Format List', we can see "A/c. Receivable" Ticker in Green and "A/c Payable" Ticker in **Red**.

**Customer ID:** 

Version: 9.0 Rel (3.0) Build:

Ambar Snacks & Namkeens 30660.00 | Hari Om Sweets 20065.00 | Jaysukh Lal Nasta 38450.00 | Mahaveer Namkeens 11795.00 | Mithakali Kandoi 6048 Abhirav Mart 3394.00 Ambika Sweets 23490.00 Amdavadi Khaman 18128.00 Gautam Sweet Mart 1925.00 Jamna Dairy 16958.00 Kargil Snakcs 498

## Format Setup