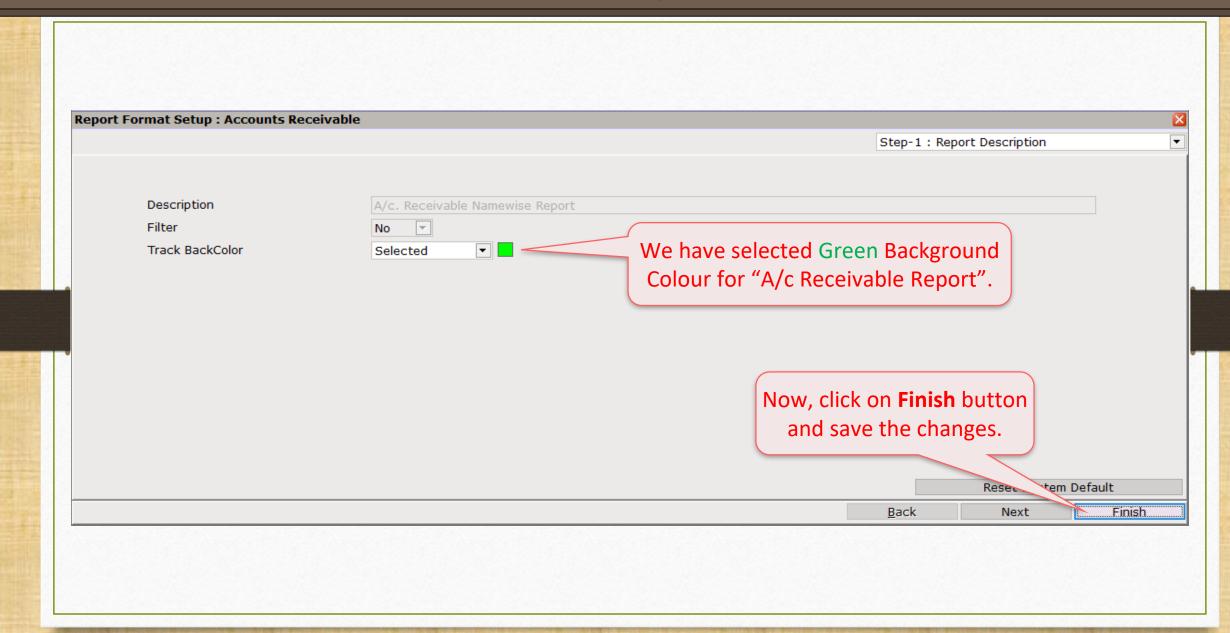

#### About Format List

As per change in 'Format List', we can see "A/c. Receivable" Ticker in Green and "A/c Payable" Ticker in **Red**.

**Customer ID:** 

Version: 9.0 Rel (3.0) Build:

Ambar Snacks & Namkeens 30660.00 | Hari Om Sweets 20065.00 | Jaysukh Lal Nasta 38450.00 | Mahaveer Namkeens 11795.00 | Mithakali Kandoi 6048 Abhirav Mart 3394.00 Ambika Sweets 23490.00 Amdavadi Khaman 18128.00 Gautam Sweet Mart 1925.00 Jamna Dairy 16958.00 Kargil Snakcs 498