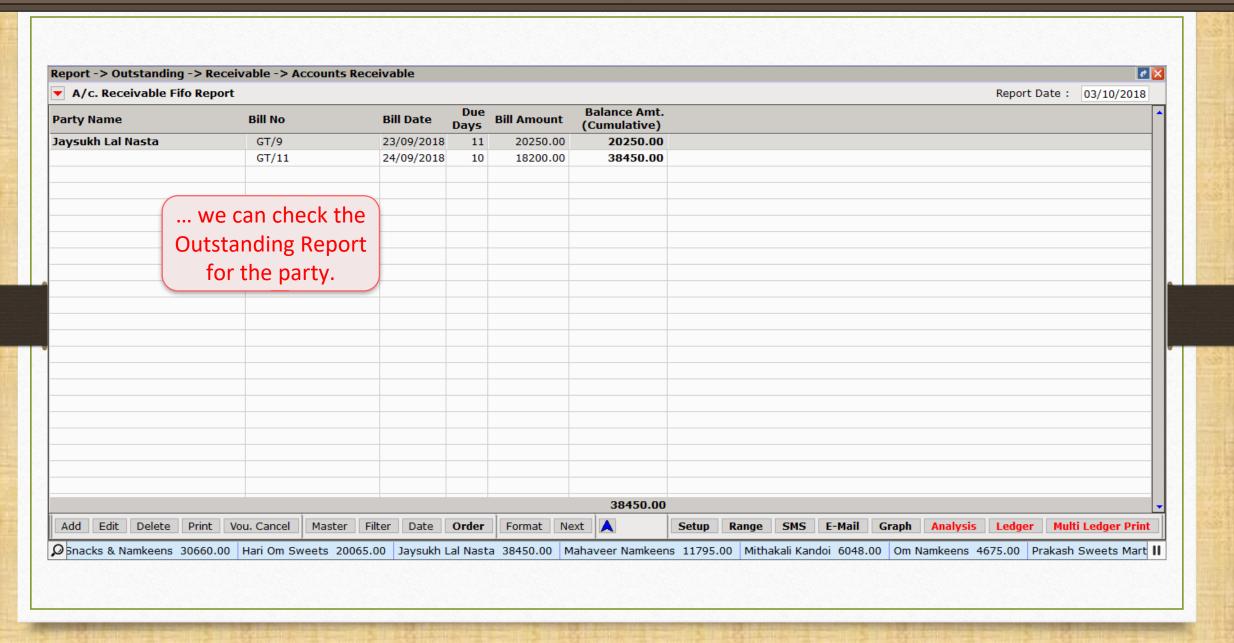

#### Outstanding Report

**Track 1** is a ticker of "A/c. Receivable Report" and **Track 2** is a ticker of "Product Stock" as we set it in "Ticker Configuration".

**Customer ID:** 

Version: 9.0 Rel (3.0) Build: 234