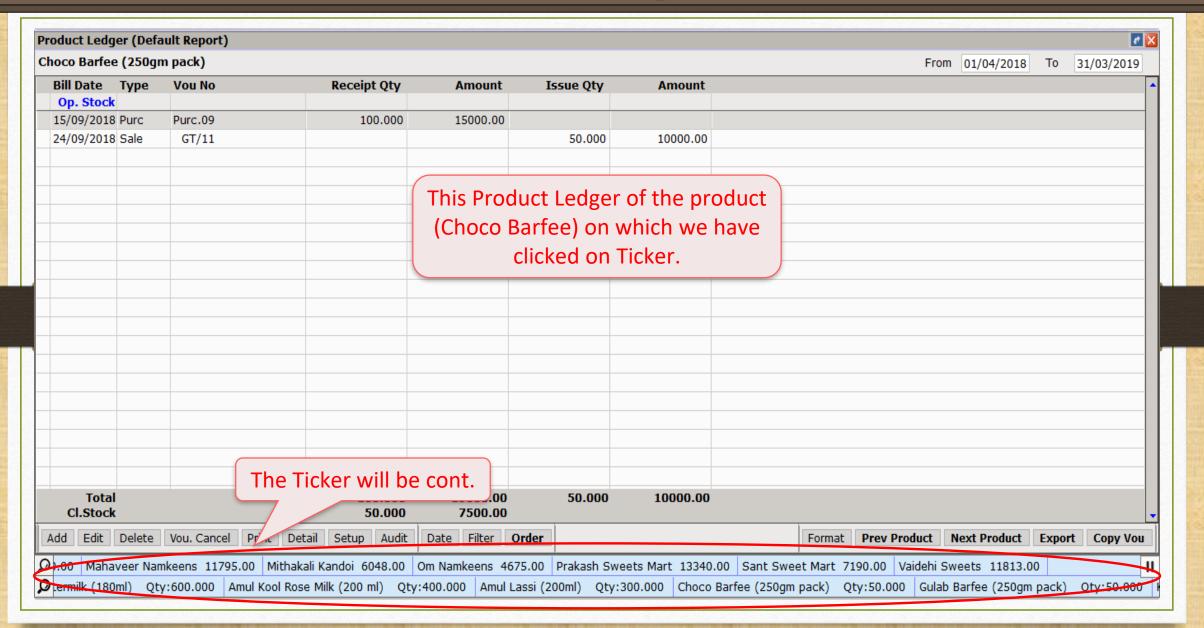

Ш

Now, click on any Product Name, the **Product Ledger** will be opened for that product.

Customer ID:

Version: 9.0 Rel (3.0) Build: 234

50.00 Mahaveer Namkeens 11795.00 Mithakali Kandoi 6048.00 Om Namkeens 4675.00 Prakash Sweets Mart 13340.00

So.00 Mahaveer Namkeens 11795.00 Mithakali Kandoi 6048.00 Om Namkeens 4675.00 Prakash Sweets Mart 13340.00 Sant Sweet Mart 7190.00 Vaidehi Sweets 11813.00 Qty:600.000 | Amul Kool Rose Milk (200 ml) | Qty:400.000 | Amul Lassi (200ml) | Qty:300.000 | Choco Barfee (250gm pack) | Qty:50.000 | Gulab Barfee (250gm pack) | Qty:50.000 | Qty:50.000 | Choco Barfee (250gm pack) | Qty:50.000 | Gulab Barfee (250gm pack) | Qty:50.000 | Qty:50.