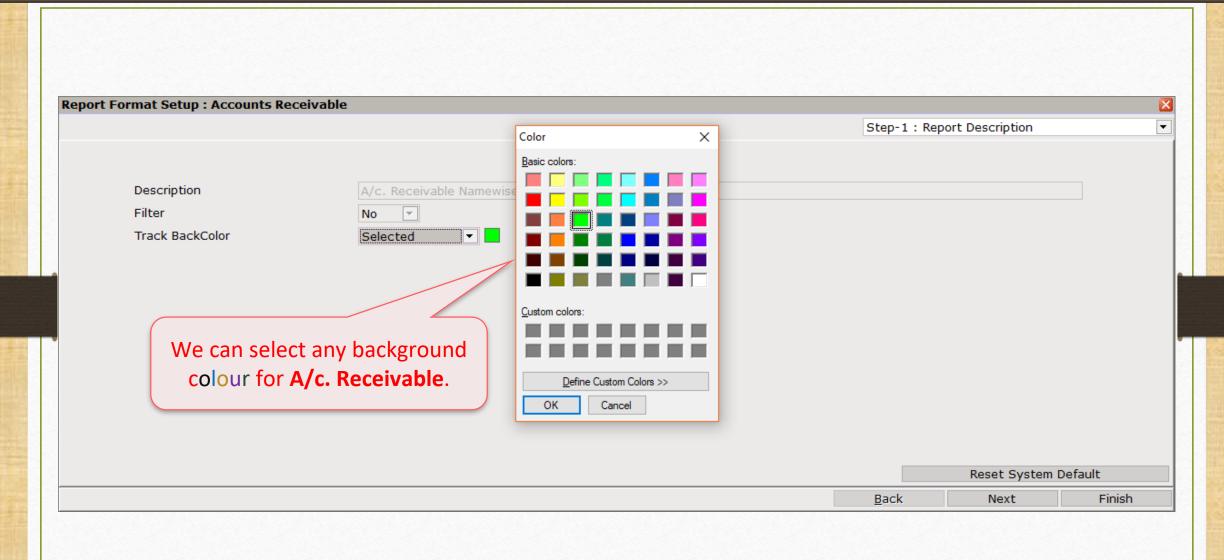

#### About Format List

As per change in 'Format List', we can see "A/c. Receivable" Ticker in Green and "A/c Payable" Ticker in **Red**.

**Customer ID:** 

Version: 9.0 Rel (3.0) Build:

Ambar Snacks & Namkeens 30660.00 | Hari Om Sweets 20065.00 | Jaysukh Lal Nasta 38450.00 | Mahaveer Namkeens 11795.00 | Mithakali Kandoi 6048 Abhirav Mart 3394.00 Ambika Sweets 23490.00 Amdavadi Khaman 18128.00 Gautam Sweet Mart 1925.00 Jamna Dairy 16958.00 Kargil Snakcs 498

## Format Setup