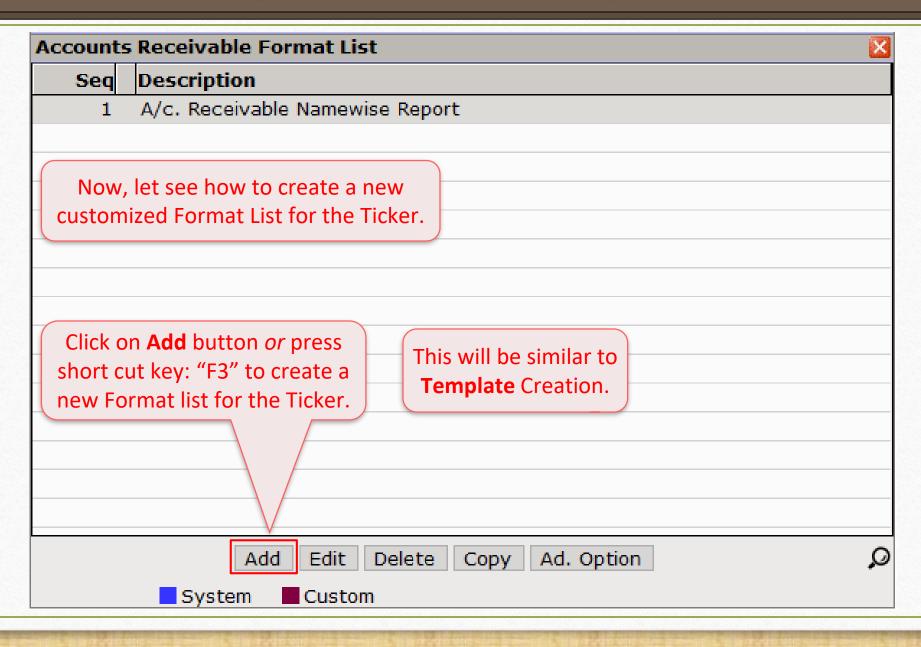

In this way, we can set more than one **Seq.s** in the Ticker.

**How to make a new Format for the Ticker?** 