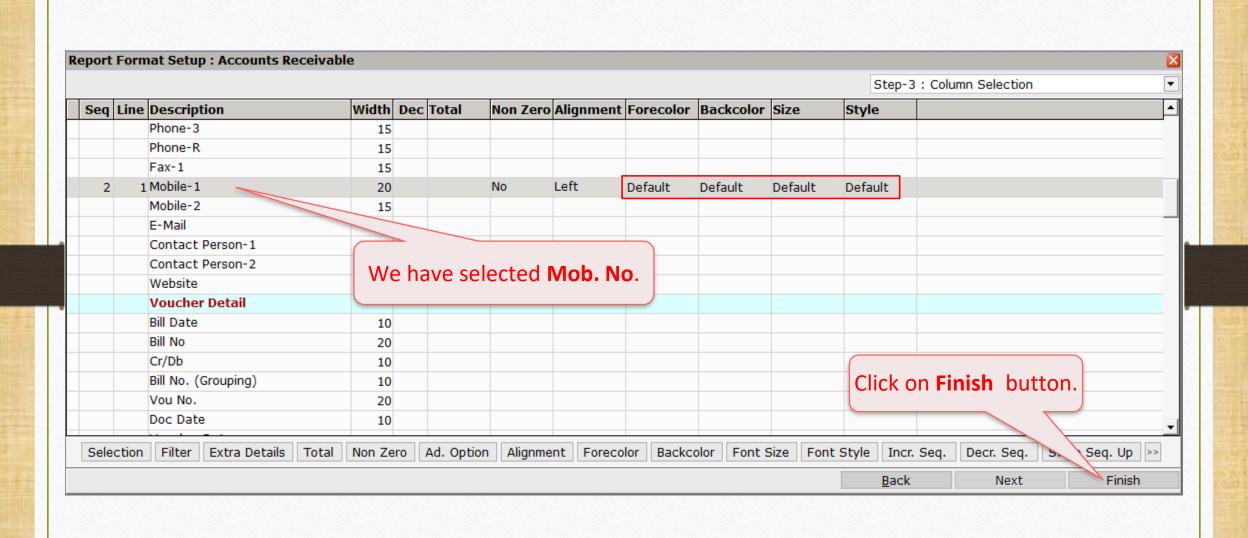

## Format Setup

Sheet

This is our **customized** Ticker.

Here, we can see the Party Name with Pending Amt., Mobile No. and the City.

Customer ID:

Version: 9.0 Rel (3.0) Build: 238

Ambar Snacks & Namkeens 25082.00 9191919191 Rajkot

Hari Om Sweets 20065.00 9090909090 Rajkot

Jamnadas Sweets & Snacks 5310.00 686868688 Surat

Jaysukh Lal Nasta 38450.00 8080808088 Nasik

9876543210 Ahmedabad

Mahaveer Namkeens 11795.00 Mithakali Kandoi 6048.01 7474897845 Ahmedaba