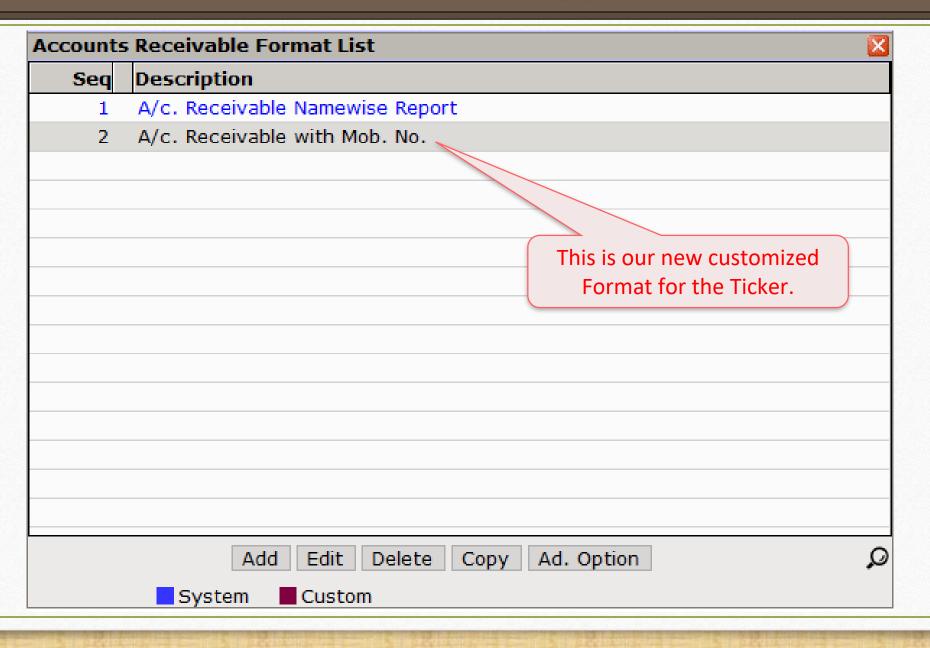

In this way, we can set more than one **Seq.s** in the Ticker.

**How to make a new Format for the Ticker?** 

#### About Format List

As per change in 'Format List', we can see "A/c. Receivable" Ticker in Green and "A/c Payable" Ticker in **Red**.

**Customer ID:** 

Version: 9.0 Rel (3.0) Build:

Ambar Snacks & Namkeens 30660.00 | Hari Om Sweets 20065.00 | Jaysukh Lal Nasta 38450.00 | Mahaveer Namkeens 11795.00 | Mithakali Kandoi 6048 Abhirav Mart 3394.00 Ambika Sweets 23490.00 Amdavadi Khaman 18128.00 Gautam Sweet Mart 1925.00 Jamna Dairy 16958.00 Kargil Snakcs 498

## Format Setup

## Format Setup

Sheet

This is our **customized** Ticker.

Here, we can see the Party Name with Pending Amt., Mobile No. and the City.

Customer ID:

Version: 9.0 Rel (3.0) Build: 238

Ambar Snacks & Namkeens 25082.00 9191919191 Rajkot