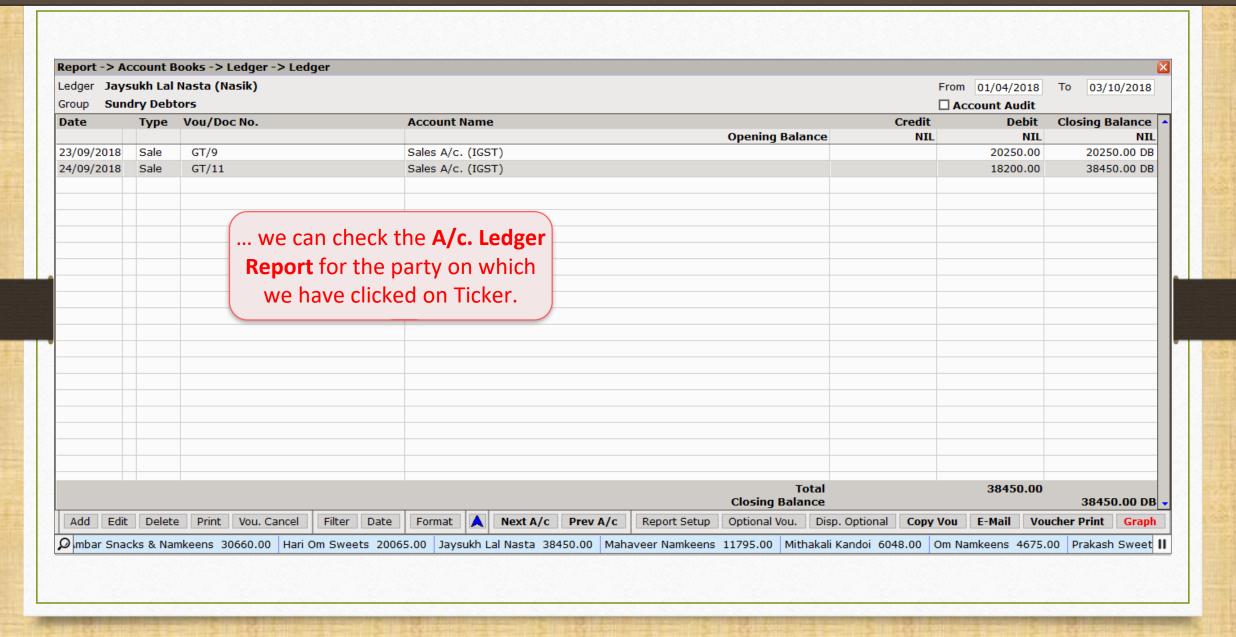

If we drag mouse cursor on the Ticker, the Ticker track will be stopped for a while and we will see the selected "Ticker Name" & "Format Name" with the cursor.

By click on any Party Name, we can directly see the A/c. **Ledger** of that Party.

Customer ID: I

Version: 9.0 Rel (3.0) Build: 234

Ambar Snacks & Namkeens 30660.00 Hari Om Sweets 20065.00 Jaysukh Lal Na

38450.00 Mahaveer Namkeens 11795.00 Mithakali Kandoi 6048.00 Om Namkeens 4675.00 Prakash Swee

Ticker Name : Accounts Receivable

Format Name : A/c. Receivable Namewise Report