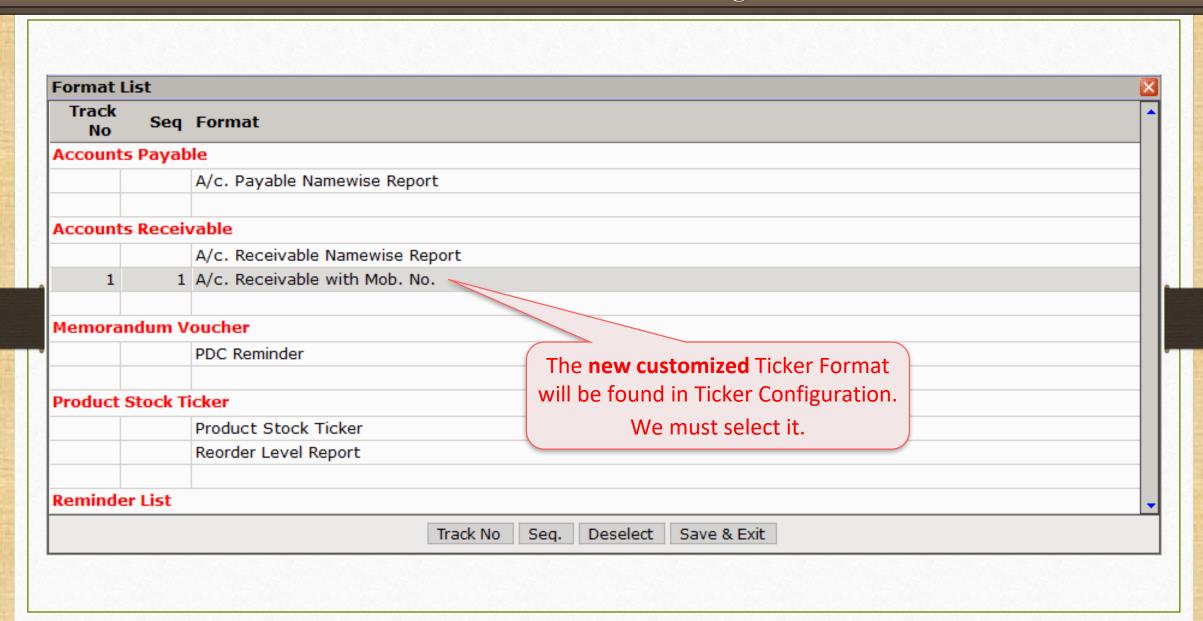

#### Ticker Configuration

Ticker Name : Accounts Receivable

Format Name : A/c. Receivable Namewise Report