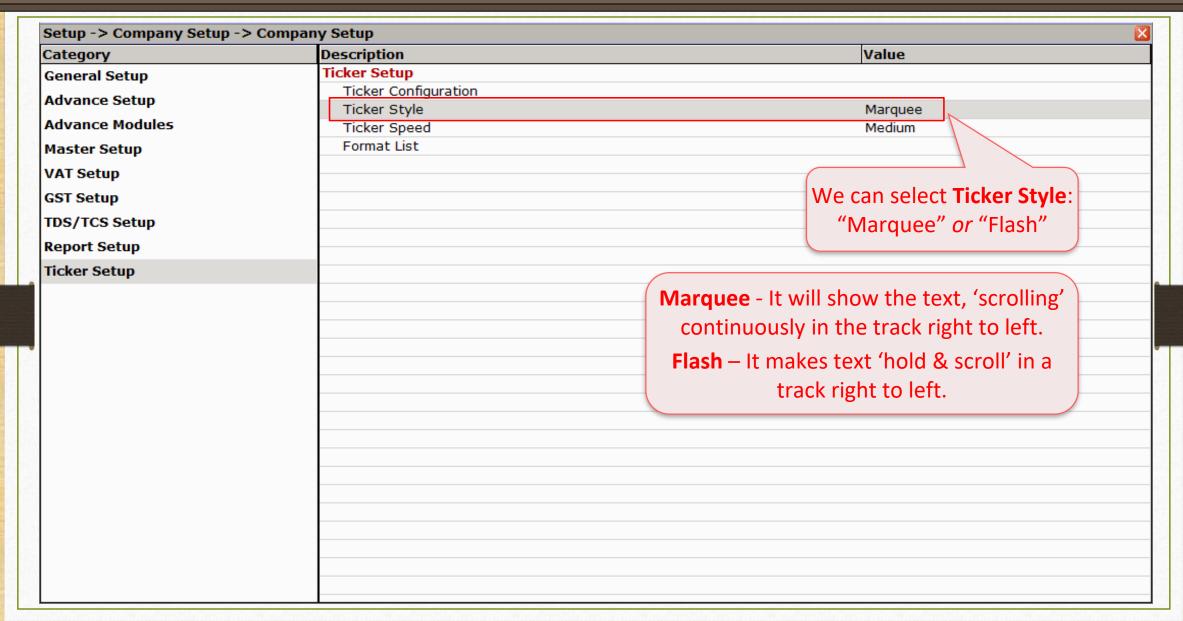

## $\underline{S}$ etup $\rightarrow \underline{C}$ ompany Setup $\rightarrow$ Ticker Setup

| ategory        | Description                        | Value    |  |  |  |  |
|----------------|------------------------------------|----------|--|--|--|--|
| eneral Setup   | Audit Options                      | <u>'</u> |  |  |  |  |
| •              | Auditor Password                   |          |  |  |  |  |
| dvance Setup   | Lock Audited Accounts              | Yes      |  |  |  |  |
| dvance Modules | Lock Audited Vouchers              | Yes      |  |  |  |  |
| laster Setup   | Password at Each Audit             | No       |  |  |  |  |
| AT Setup       | Entry Options                      |          |  |  |  |  |
| •              | Entry Narration Width              | 25       |  |  |  |  |
| ST Setup       | Quantity Total in Sales/Purchase   | Yes      |  |  |  |  |
| DS/TCS Setup   | R/I in sale/purchase Product Entry | No       |  |  |  |  |
| eport Setup    | Exit Narration with Enter          | Yes      |  |  |  |  |
|                | Other Option                       |          |  |  |  |  |
| Ticker Setup   | Closing Stock Calculation Method   | None     |  |  |  |  |
|                | Reminder For Memorandum/PDC        | No       |  |  |  |  |
|                | Depreciation Middle Date           | 30/09    |  |  |  |  |
|                | Multi Language Option              |          |  |  |  |  |
|                | Multi Language Support Required    | No       |  |  |  |  |
|                |                                    |          |  |  |  |  |
| Now. t         | the <b>Ticker Setup</b>            |          |  |  |  |  |
|                |                                    |          |  |  |  |  |
| optio          | on will enable.                    |          |  |  |  |  |
| D.             | v click on it                      |          |  |  |  |  |
| ( Бу           | click on it                        |          |  |  |  |  |
|                |                                    |          |  |  |  |  |
|                |                                    |          |  |  |  |  |
|                |                                    |          |  |  |  |  |
|                |                                    |          |  |  |  |  |
|                |                                    |          |  |  |  |  |

## <u>S</u>etup → <u>C</u>ompany Setup → Ticker Setup