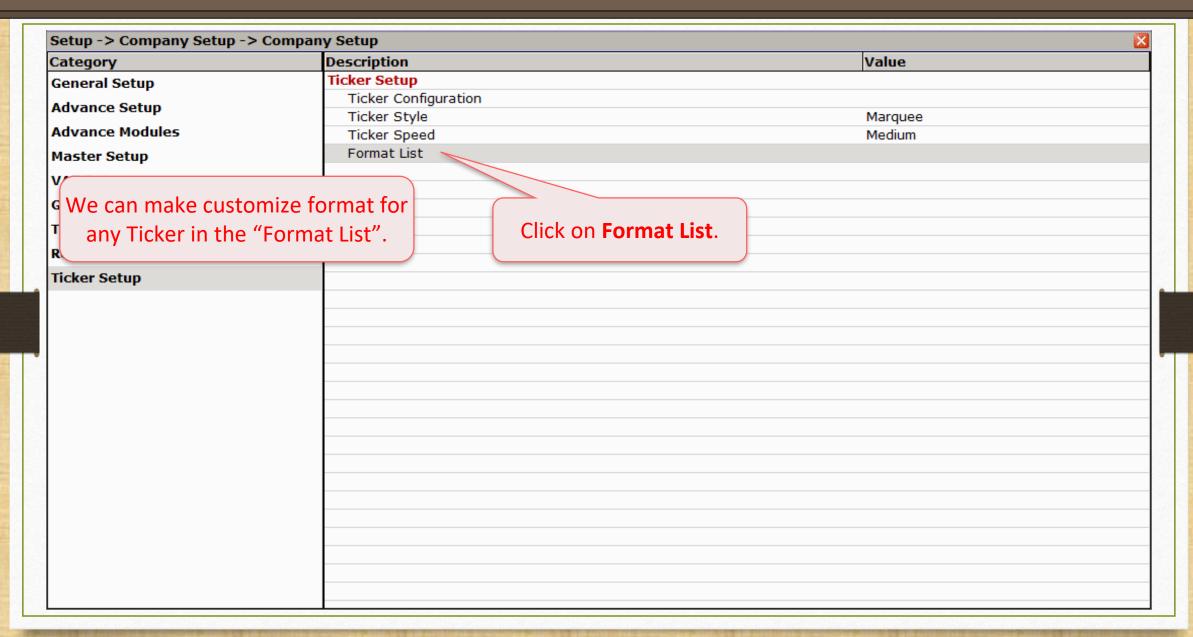

## $\underline{S}$ etup $\rightarrow \underline{C}$ ompany Setup $\rightarrow$ Ticker Setup

| ategory        | Description                        | Value    |  |  |  |  |
|----------------|------------------------------------|----------|--|--|--|--|
| eneral Setup   | Audit Options                      | <u>'</u> |  |  |  |  |
| •              | Auditor Password                   |          |  |  |  |  |
| dvance Setup   | Lock Audited Accounts              | Yes      |  |  |  |  |
| dvance Modules | Lock Audited Vouchers              | Yes      |  |  |  |  |
| laster Setup   | Password at Each Audit             | No       |  |  |  |  |
| AT Setup       | Entry Options                      |          |  |  |  |  |
| •              | Entry Narration Width              | 25       |  |  |  |  |
| ST Setup       | Quantity Total in Sales/Purchase   | Yes      |  |  |  |  |
| DS/TCS Setup   | R/I in sale/purchase Product Entry | No       |  |  |  |  |
| eport Setup    | Exit Narration with Enter          | Yes      |  |  |  |  |
|                | Other Option                       |          |  |  |  |  |
| Ticker Setup   | Closing Stock Calculation Method   | None     |  |  |  |  |
|                | Reminder For Memorandum/PDC        | No       |  |  |  |  |
|                | Depreciation Middle Date           | 30/09    |  |  |  |  |
|                | Multi Language Option              |          |  |  |  |  |
|                | Multi Language Support Required    | No       |  |  |  |  |
|                |                                    |          |  |  |  |  |
| Now. t         | the <b>Ticker Setup</b>            |          |  |  |  |  |
|                |                                    |          |  |  |  |  |
| optio          | on will enable.                    |          |  |  |  |  |
| D.             | v click on it                      |          |  |  |  |  |
| ( Бу           | click on it                        |          |  |  |  |  |
|                |                                    |          |  |  |  |  |
|                |                                    |          |  |  |  |  |
|                |                                    |          |  |  |  |  |
|                |                                    |          |  |  |  |  |
|                |                                    |          |  |  |  |  |

## <u>S</u>etup → <u>C</u>ompany Setup → Ticker Setup

#### Ticker Configuration

#### Ticker Speed

**Customer ID:** 

Version: 9.0 Rel (3.0) Build: 234

Q

Ambar Snacks & Namkeens 30660.00 Hari Om Sweets 20065.00 Jaysukh Lal Nasta 38450.00 Mahaveer Namkeens 11795.00 Mithakali Ka

The "Play/Pause" button is given here. We can pause the Ticker and Play it again.