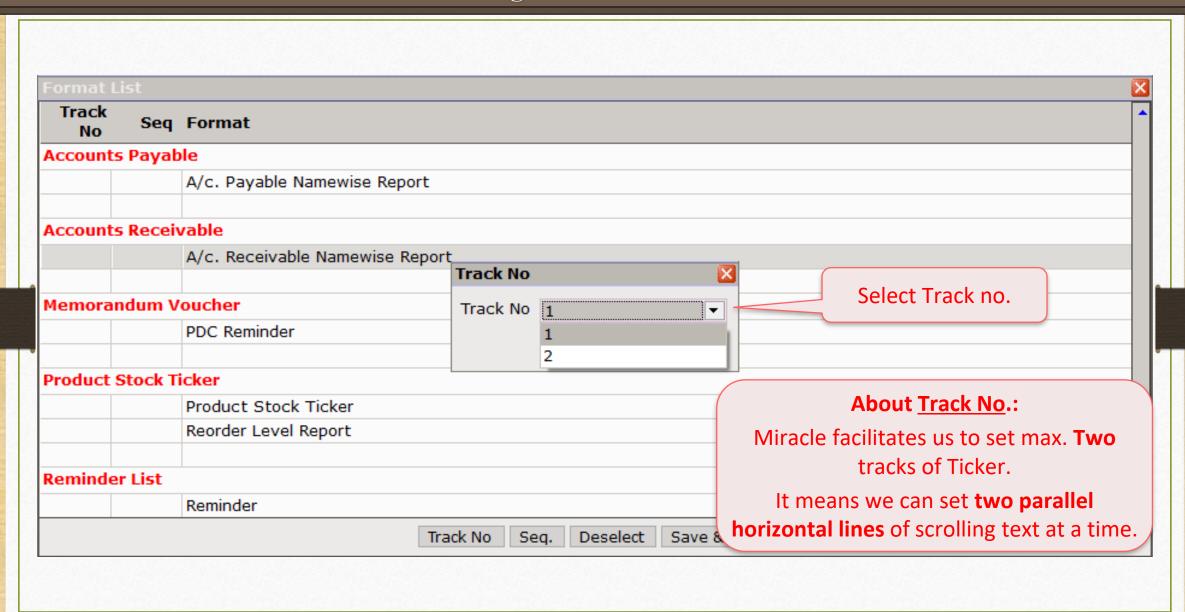

## $\underline{S}$ etup $\rightarrow \underline{C}$ ompany Setup $\rightarrow$ Ticker Setup

| ategory        | Description                        | Value    |  |  |  |  |
|----------------|------------------------------------|----------|--|--|--|--|
| eneral Setup   | Audit Options                      | <u>'</u> |  |  |  |  |
| •              | Auditor Password                   |          |  |  |  |  |
| dvance Setup   | Lock Audited Accounts              | Yes      |  |  |  |  |
| dvance Modules | Lock Audited Vouchers              | Yes      |  |  |  |  |
| laster Setup   | Password at Each Audit             | No       |  |  |  |  |
| AT Setup       | Entry Options                      |          |  |  |  |  |
| •              | Entry Narration Width              | 25       |  |  |  |  |
| ST Setup       | Quantity Total in Sales/Purchase   | Yes      |  |  |  |  |
| DS/TCS Setup   | R/I in sale/purchase Product Entry | No       |  |  |  |  |
| eport Setup    | Exit Narration with Enter          | Yes      |  |  |  |  |
|                | Other Option                       |          |  |  |  |  |
| Ticker Setup   | Closing Stock Calculation Method   | None     |  |  |  |  |
|                | Reminder For Memorandum/PDC        | No       |  |  |  |  |
|                | Depreciation Middle Date           | 30/09    |  |  |  |  |
|                | Multi Language Option              |          |  |  |  |  |
|                | Multi Language Support Required    | No       |  |  |  |  |
|                |                                    |          |  |  |  |  |
| Now. t         | the <b>Ticker Setup</b>            |          |  |  |  |  |
|                |                                    |          |  |  |  |  |
| optio          | on will enable.                    |          |  |  |  |  |
| D.             | v click on it                      |          |  |  |  |  |
| ( Бу           | click on it                        |          |  |  |  |  |
|                |                                    |          |  |  |  |  |
|                |                                    |          |  |  |  |  |
|                |                                    |          |  |  |  |  |
|                |                                    |          |  |  |  |  |
|                |                                    |          |  |  |  |  |

## <u>S</u>etup → <u>C</u>ompany Setup → Ticker Setup