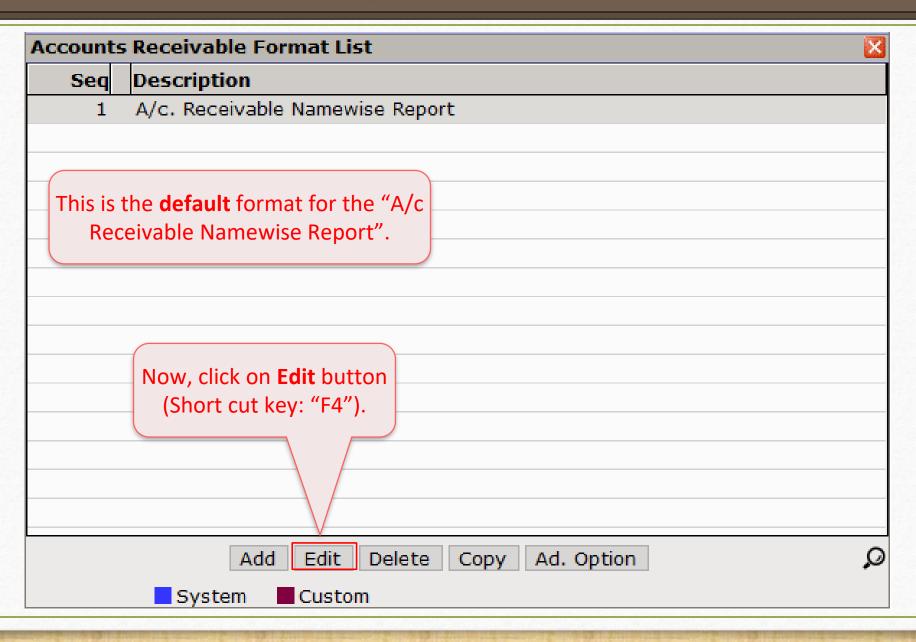

Ticker Name : Accounts Receivable

Format Name : A/c. Receivable Namewise Report

In this way, we can set more than one **Seq.s** in the Ticker.

**How to make a new Format for the Ticker?** 

#### About Format List

As per change in 'Format List', we can see "A/c. Receivable" Ticker in Green and "A/c Payable" Ticker in **Red**.

**Customer ID:** 

Version: 9.0 Rel (3.0) Build:

Ambar Snacks & Namkeens 30660.00 | Hari Om Sweets 20065.00 | Jaysukh Lal Nasta 38450.00 | Mahaveer Namkeens 11795.00 | Mithakali Kandoi 6048 Abhirav Mart 3394.00 Ambika Sweets 23490.00 Amdavadi Khaman 18128.00 Gautam Sweet Mart 1925.00 Jamna Dairy 16958.00 Kargil Snakcs 498