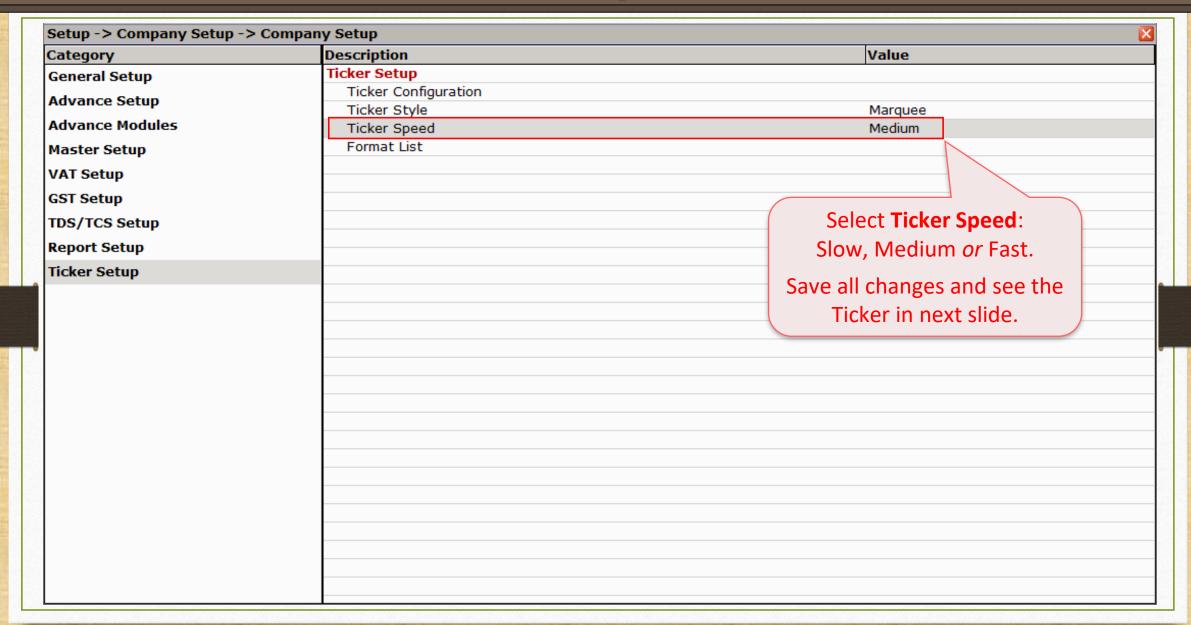

#### Ticker Speed

**Customer ID:** 

Version: 9.0 Rel (3.0) Build: 234

Q

Ambar Snacks & Namkeens 30660.00 Hari Om Sweets 20065.00 Jaysukh Lal Nasta 38450.00 Mahaveer Namkeens 11795.00 Mithakali Ka

The "Play/Pause" button is given here. We can pause the Ticker and Play it again.