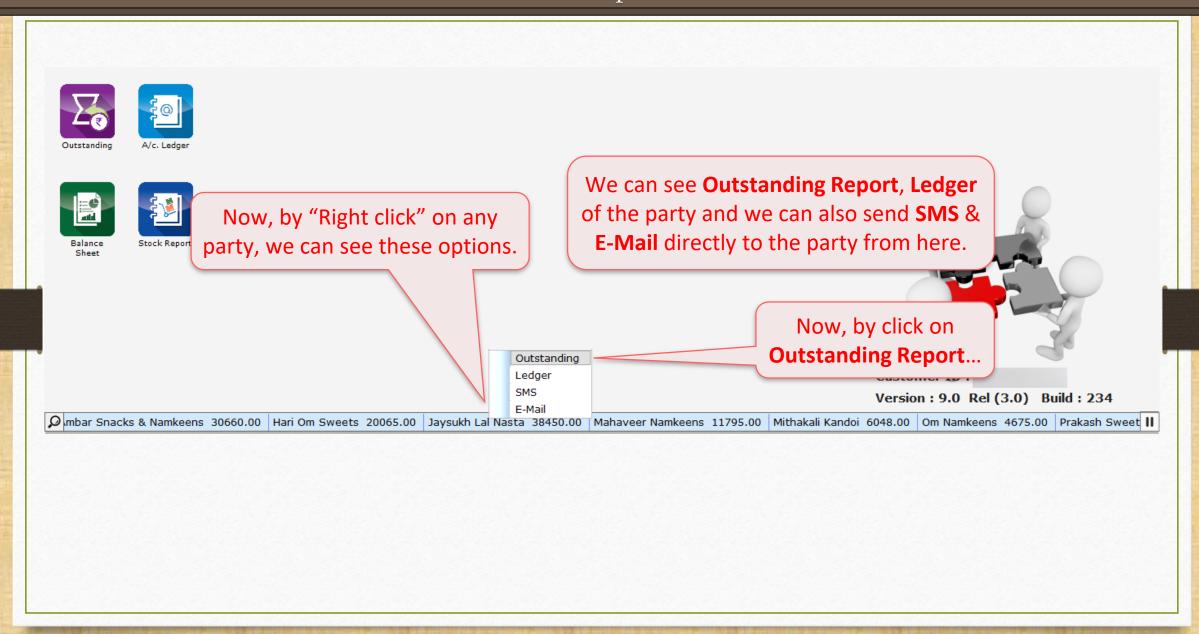

#### Other Option

Outstanding

A/c. Ledger

Sheet

Now, by "Right click" on any Product, we can see these options.

|     |                       |                |           |                    |           |                     |           |                 |       | Charle Marker d |                |                          |      |
|-----|-----------------------|----------------|-----------|--------------------|-----------|---------------------|-----------|-----------------|-------|-----------------|----------------|--------------------------|------|
| Q s | & Namkeens 30660.00   | Hari Om Sweets | 20065.00  | Jaysukh Lal Nasta  | 38450.00  | Mahaveer Namkeens   | 11795.00  | Mithakali Kando | oi    | Stock Method    | ikeens 4675.00 | Prakash Sweets Mart 133  | 3 11 |
| Q   | Amul Buttermilk (180m | l) Qty:600.000 | Amul Kool | Rose Milk (200 ml) | Qty:400.0 | 00 Amul Lassi (200r | nl) Qty:3 | 00.000 Choco    | Barre | sp. Keport      | Qty:50.000     | Gulab Barfee (250gm pack | ) (  |