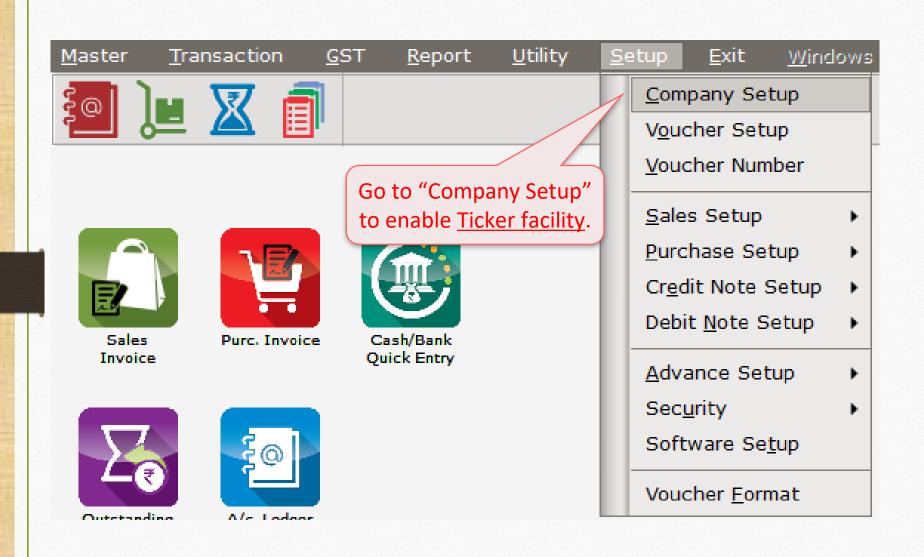

### $\underline{S}$ etup $\rightarrow \underline{C}$ ompany Setup $\rightarrow$ Advance Modules