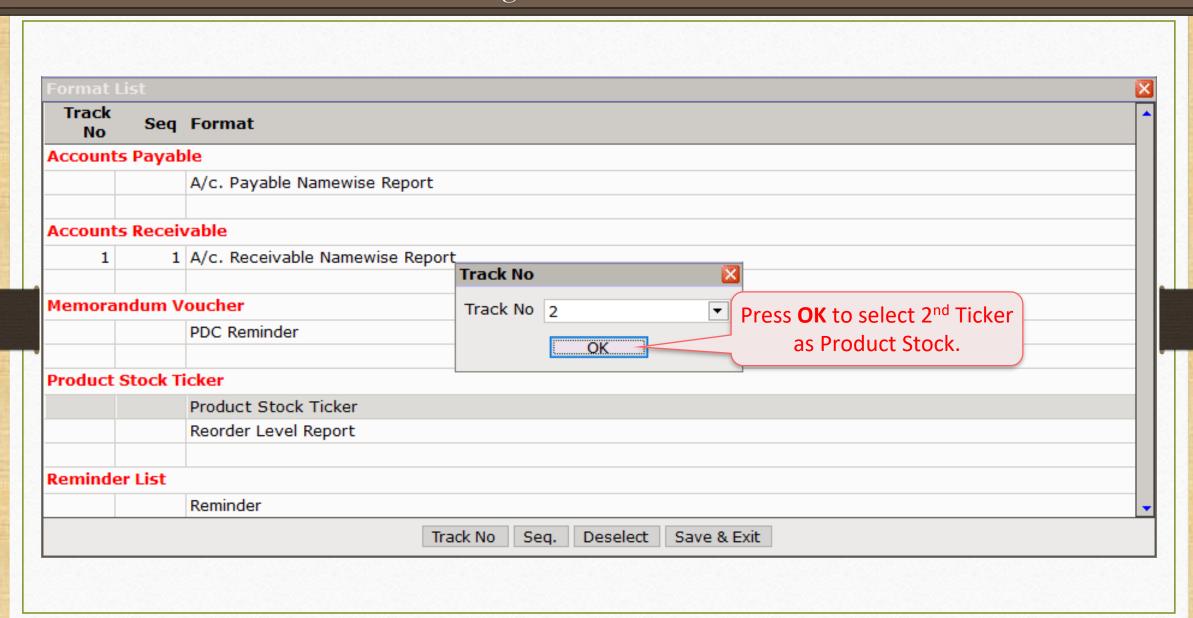

Ticker Name : Accounts Receivable

Format Name : A/c. Receivable Namewise Report

#### Outstanding Report

**Track 1** is a ticker of "A/c. Receivable Report" and **Track 2** is a ticker of "Product Stock" as we set it in "Ticker Configuration".

**Customer ID:** 

Version: 9.0 Rel (3.0) Build: 234