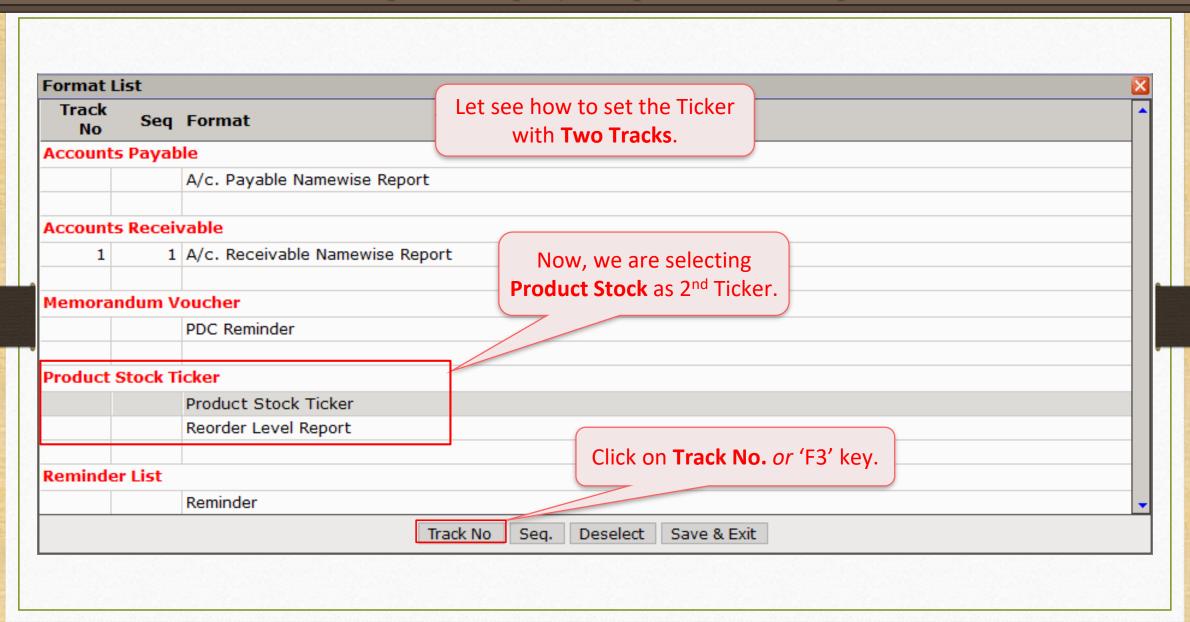

# How to set the Sequences in the Ticker?

When the track of the **A/c. Receivable Report** will be completed, the track of the **Product Stock Report** will appear in the second sequence.

**Customer ID:** 

In this way, we can set more than one **Seq.s** in the Ticker.

**How to make a new Format for the Ticker?** 