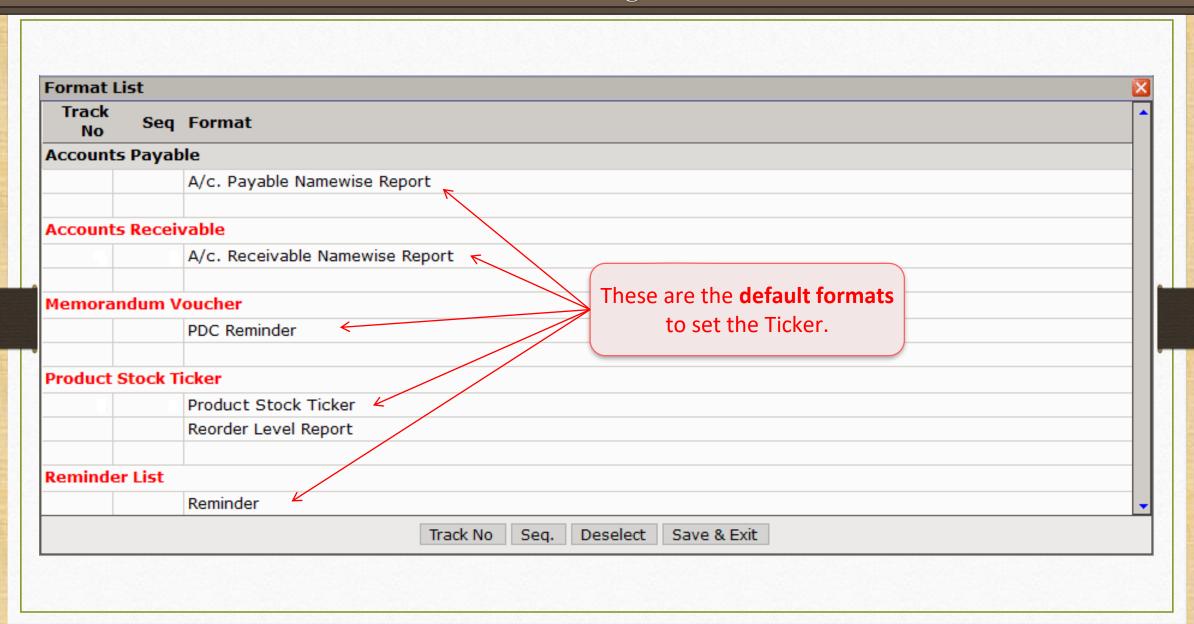

## How to set Ticker in Miracle Software?

- Ticker is a scrolling text on a screen that shows changing information.

  i.e. The scrolling line displayed on the News Channel from right to left across the screen.
- Miracle provides this **unique facility** for Accounts Payable and Receivable, Product Stock and also for PDC Reminder which stays active at the bottom of the Miracle Software during the work.
- Ticker facility is only available in **Standard Copy** and any of the **higher copy** of Miracle Software.
- Let's see the setup in Miracle Software...

- The following topics are covered in this document:
  - Setup for Ticker
  - > Ticker Configuration
  - Ticker Style and Speed
  - How to make customized Ticker

#### About Format List

As per change in 'Format List', we can see "A/c. Receivable" Ticker in Green and "A/c Payable" Ticker in **Red**.

**Customer ID:** 

Version: 9.0 Rel (3.0) Build:

Ambar Snacks & Namkeens 30660.00 | Hari Om Sweets 20065.00 | Jaysukh Lal Nasta 38450.00 | Mahaveer Namkeens 11795.00 | Mithakali Kandoi 6048 Abhirav Mart 3394.00 Ambika Sweets 23490.00 Amdavadi Khaman 18128.00 Gautam Sweet Mart 1925.00 Jamna Dairy 16958.00 Kargil Snakcs 498