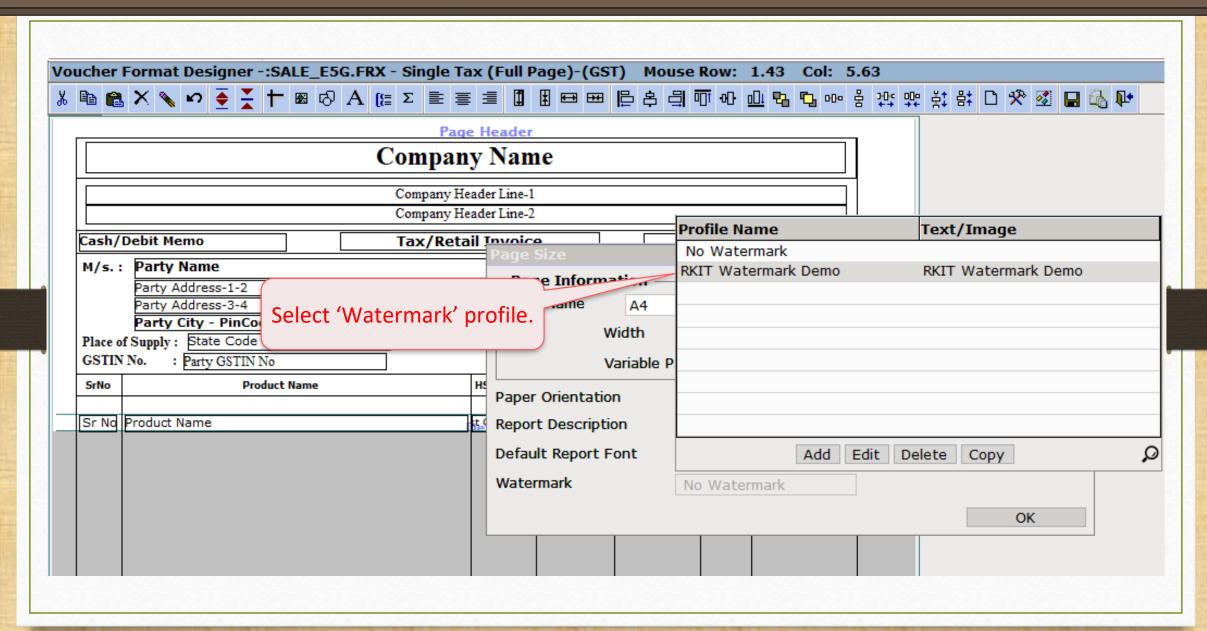

## $\underline{S}$ etup $\rightarrow \underline{W}$ atermark $\rightarrow$ 'Create a Watermark profile'

## Select Watermark profile