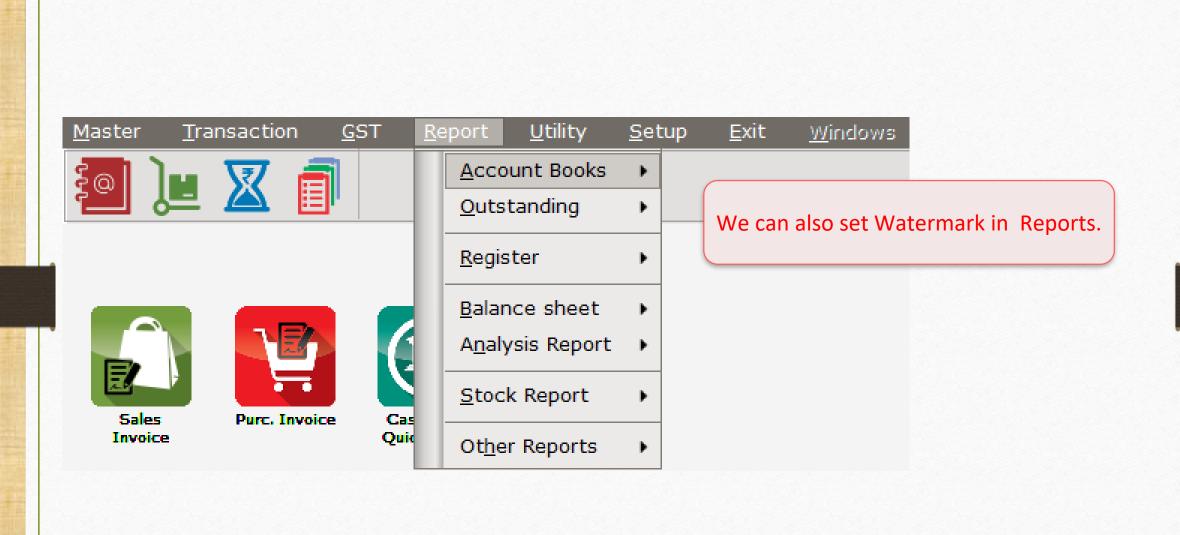

top (Core i5)

Date : 19/04/2018

: GT/1

Rate

36000.00

GST %

18.00

Amount

180000.00

Invoice No.

Qty

5.000

Product Name

In Preview, we can see the Text Watermark.

SrNo

Now, the watermark will print when we print the invoice.

**RKIT Watermark Demo** 

#### Profile for Picture Watermark



### Watermark Profiles



HSN/SAC

84

M/s.: Anand Computers

B-8, Neptune Towers,

Gondal Road,

Rajkot

Place of Supply: 24-Gujarat

GSTIN No. : 24AKYVF4527Q112

1 DELL Laptop (Core i5)

**Product Name** 

Invoice No. : GT/1

Qty

5.000

Date : 19/04/2018

Rate

36000.00

GST %

18.00

Amount

180000.00

As same as Text Watermark, we can select a Picture Watermark in Voucher Designing setup.

SrNo

Now, the Picture Watermark will print when we print the invoice.



### Watermark in Reports



### Account Ledger Report



### Print Format option



## Select Watermark profile