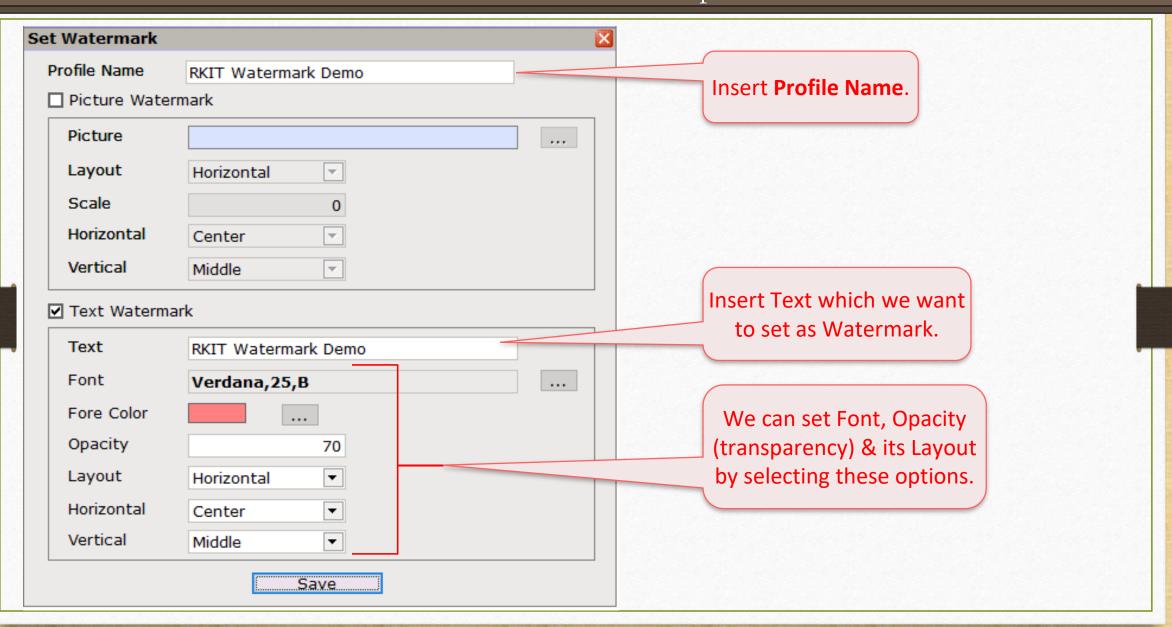

## $\underline{S}$ etup $\rightarrow \underline{W}$ atermark $\rightarrow$ 'Create a Watermark profile'