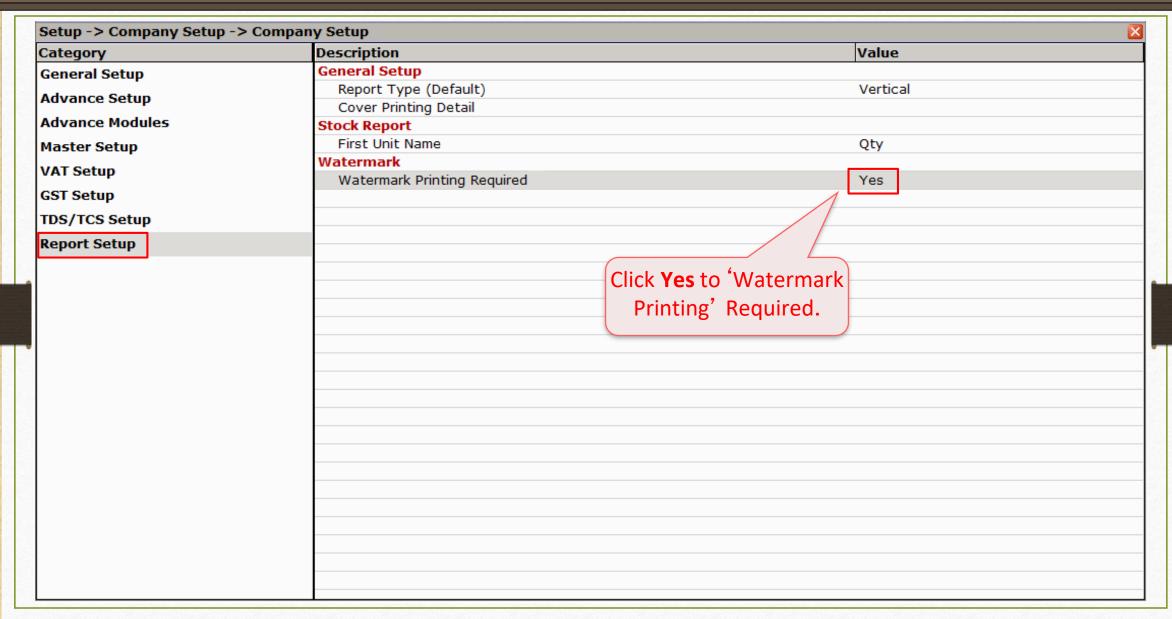

How to setup for Watermark in Miracle?





- In our Miracle Software, the 'Watermark' facility is available to set company's name <u>or</u> company's logo in the background of the voucher.
- Watermark facility is given in following Miracle copies:
  - Miracle Premium Copy,
  - Excise Copy,
  - Super Account Copy &
  - Sapphire Copy
- Watermark facility is available in all the <u>Voucher Format</u> & <u>Report Printing</u> (<u>Templates</u>).
- Let's see how to setup for Watermark in Miracle..

# Setup → Company Setup → Report Setup



## $\underline{S}$ etup $\rightarrow \underline{W}$ atermark



As per setup, 'Watermark' will enable.

## $\underline{S}$ etup $\rightarrow \underline{W}$ atermark $\rightarrow$ 'Create a Watermark profile'









#### Sales Invoice Voucher List



### Print format option





### Voucher Format Designing setup









------

Debit Memo TAX INVOICE Original

HSN/SAC

M/s.: Anand Computers

B-8, Neptune Towers, Gondal Road,

Rajkot

Place of Supply: 24-Gujarat

GSTIN No. : 24AKYVF4527Q112

1 DELL Laptop (Core i5)

Date : 19/04/2018

: GT/1

Rate

36000.00

GST %

18.00

Amount

180000.00

Invoice No.

Qty

5.000

Product Name

In Preview, we can see the Text Watermark.

SrNo

Now, the watermark will print when we print the invoice.

**RKIT Watermark Demo** 

#### Profile for Picture