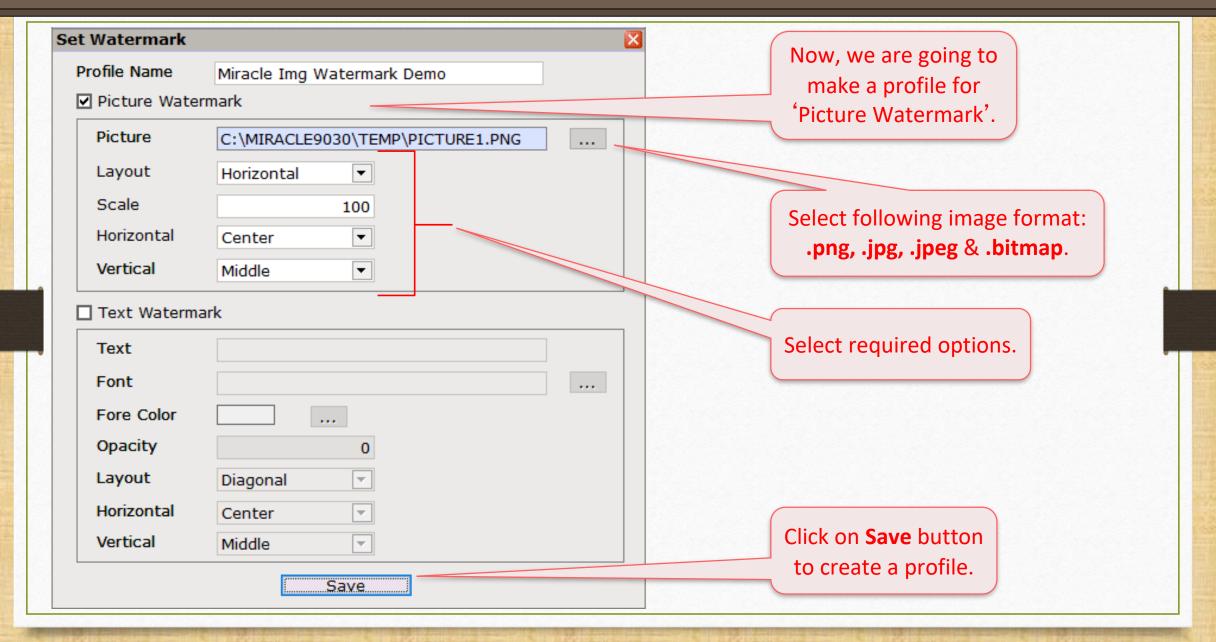

rline{S}$ etup $\rightarrow \underline{W}$ atermark



As per setup, 'Watermark' will enable.

## $\underline{S}$ etup $\rightarrow \underline{W}$ atermark $\rightarrow$ 'Create a Watermark profile'









#### Sales Invoice Voucher List



### Print format option





### Voucher Format Designing setup









------

Debit Memo TAX INVOICE Original

HSN/SAC

M/s.: Anand Computers

B-8, Neptune Towers, Gondal Road,

Rajkot

Place of Supply: 24-Gujarat

GSTIN No. : 24AKYVF4527Q112

1 DELL Laptop (Core i5)

Date : 19/04/2018

: GT/1

Rate

36000.00

GST %

18.00

Amount

180000.00

Invoice No.

Qty

5.000

Product Name

In Preview, we can see the Text Watermark.

SrNo

Now, the watermark will print when we print the invoice.

**RKIT Watermark Demo** 

#### Profile for Picture Watermark



### Watermark Profiles



HSN/SAC

84

M/s.: Anand Computers

B-8, Neptune Towers,

Gondal Road,

Rajkot

Place of Supply: 24-Gujarat

GSTIN No. : 24AKYVF4527Q112

1 DELL Laptop (Core i5)

**Product Name** 

Invoice No. : GT/1

Qty

5.000

Date : 19/04/2018

Rate

36000.00

GST %

18.00

Amount

180000.00

As same as Text Watermark, we can select a Picture Watermark in Voucher Designing setup.

SrNo

Now, the Picture Watermark will print when we print the invoice.



### Watermark in Reports



### Account Ledger Report



### Print Format option



## Select Watermark profile