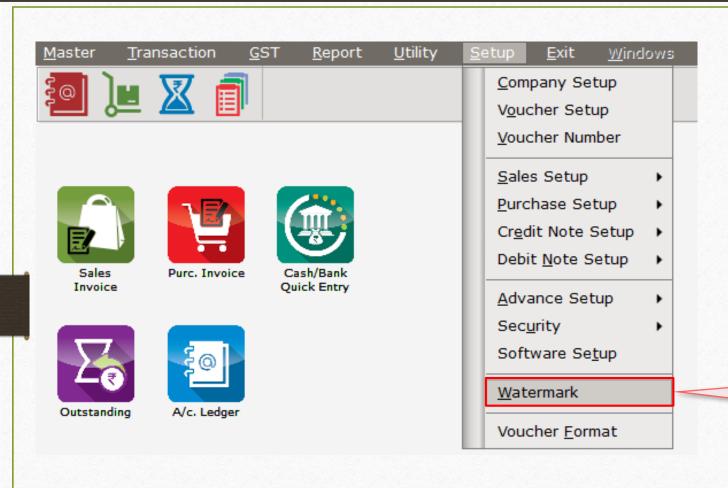

## $\underline{S}$ etup $\rightarrow \underline{W}$ atermark

As per setup, 'Watermark' will enable.