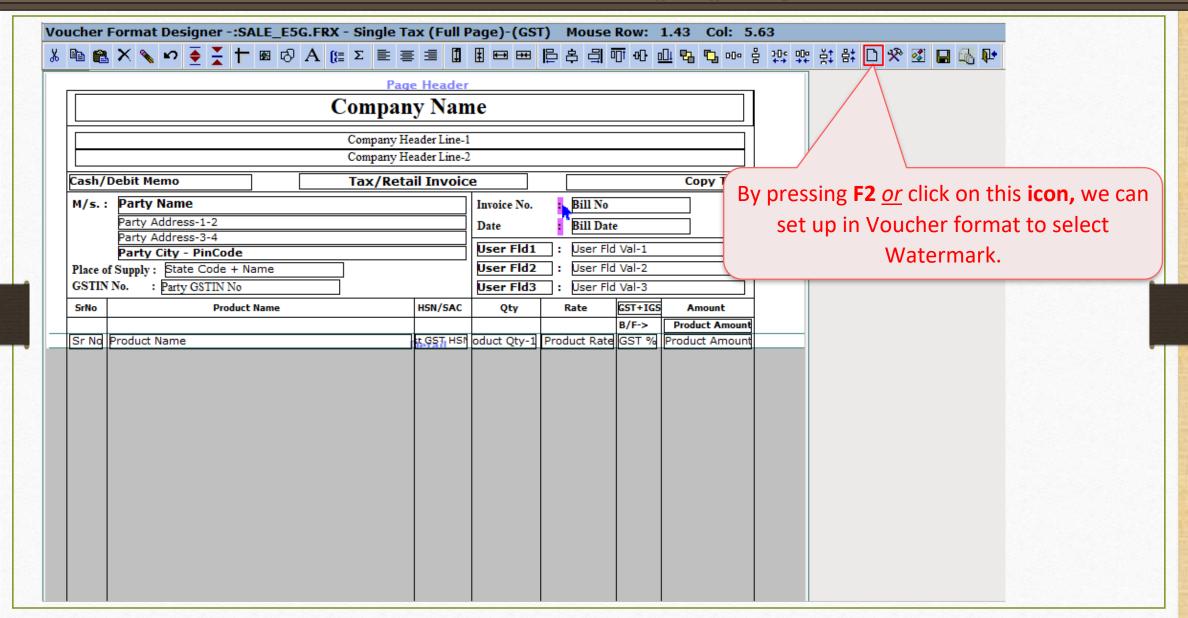

### Voucher Format Designing setup

------

Debit Memo TAX INVOICE Original

HSN/SAC

M/s.: Anand Computers

B-8, Neptune Towers, Gondal Road,

Rajkot

Place of Supply: 24-Gujarat