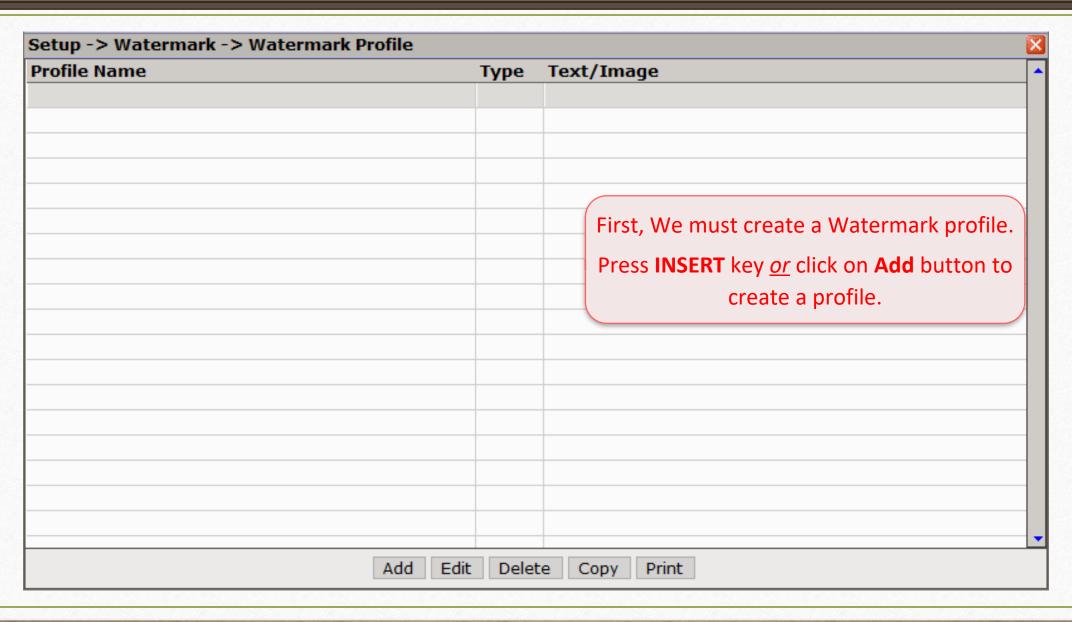

## $\underline{S}$ etup $\rightarrow \underline{W}$ atermark $\rightarrow$ 'Create a Watermark profile'