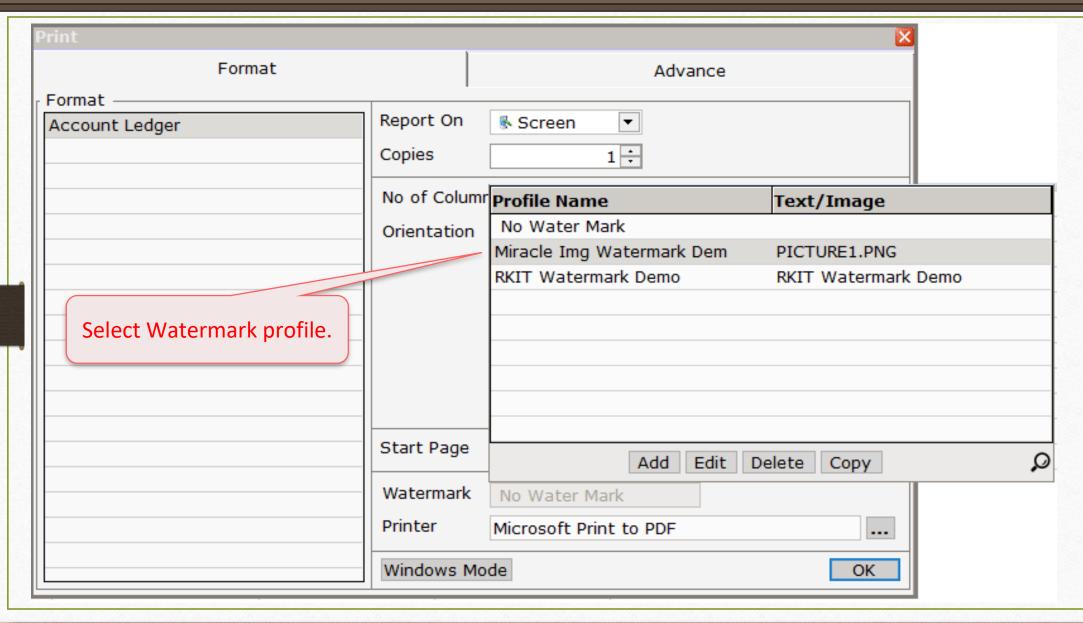

### Watermark in Reports

### Account Ledger Report

### Print Format option

## Select Watermark profile