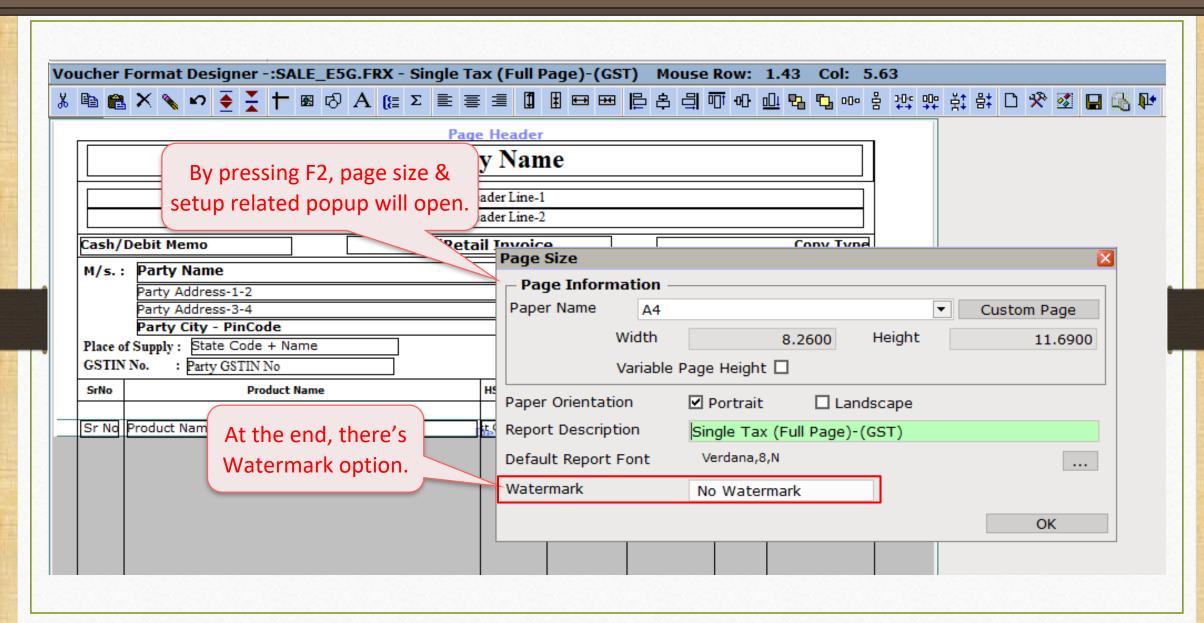

## $\underline{S}$ etup $\rightarrow \underline{W}$ atermark $\rightarrow$ 'Create a Watermark profile'