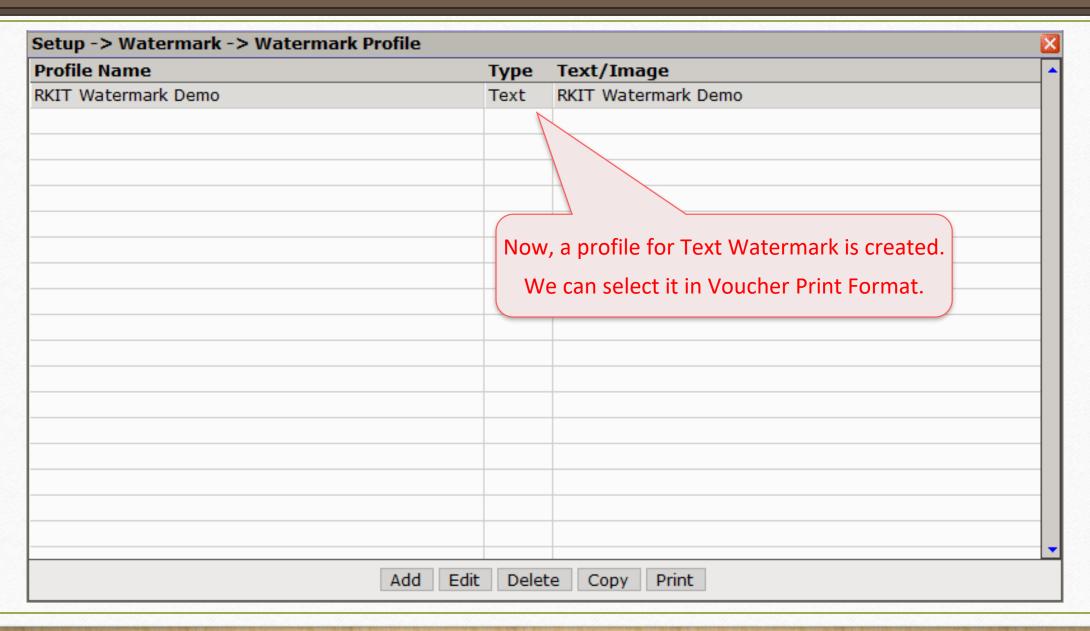

## $\underline{S}$ etup $\rightarrow \underline{W}$ atermark $\rightarrow$ 'Create a Watermark profile'