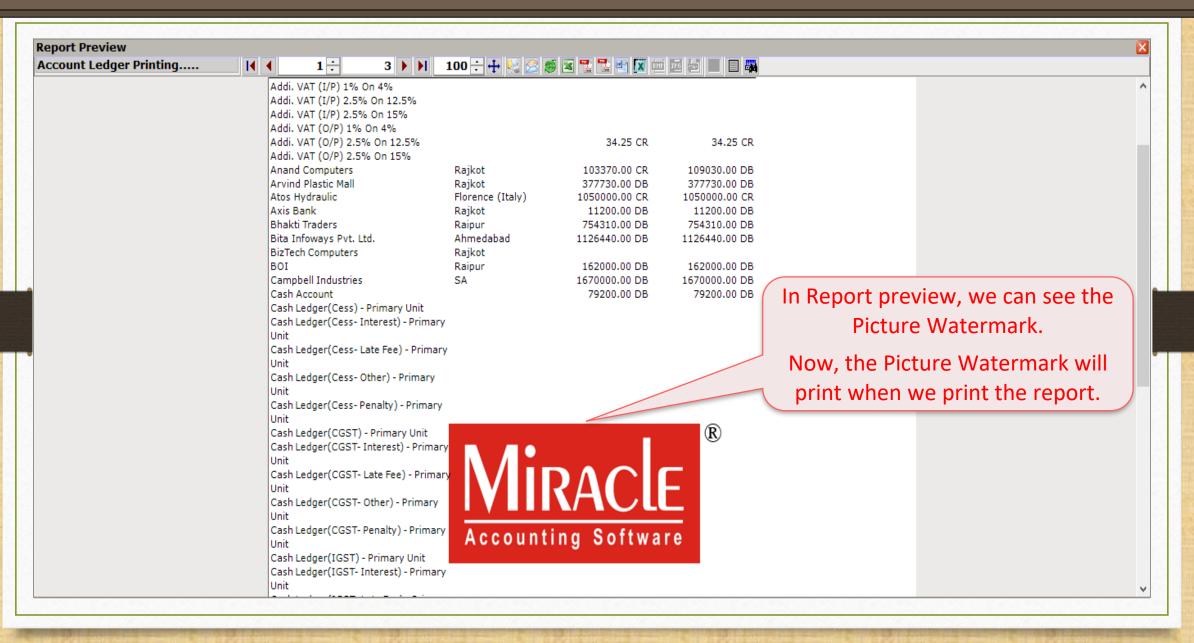

Invoice No.

Qty

5.000

Product Name

In Preview, we can see the Text Watermark.

SrNo

Now, the watermark will print when we print the invoice.

**RKIT Watermark Demo** 

#### Profile for Picture Watermark



### Watermark Profiles



HSN/SAC

84

M/s.: Anand Computers

B-8, Neptune Towers,

Gondal Road,

Rajkot

Place of Supply: 24-Gujarat

GSTIN No. : 24AKYVF4527Q112

1 DELL Laptop (Core i5)

**Product Name** 

Invoice No. : GT/1

Qty

5.000

Date : 19/04/2018

Rate

36000.00

GST %

18.00

Amount

180000.00

As same as Text Watermark, we can select a Picture Watermark in Voucher Designing setup.

SrNo

Now, the Picture Watermark will print when we print the invoice.



### Watermark in Reports



### Account Ledger Report



### Print Format option



## Select Watermark profile