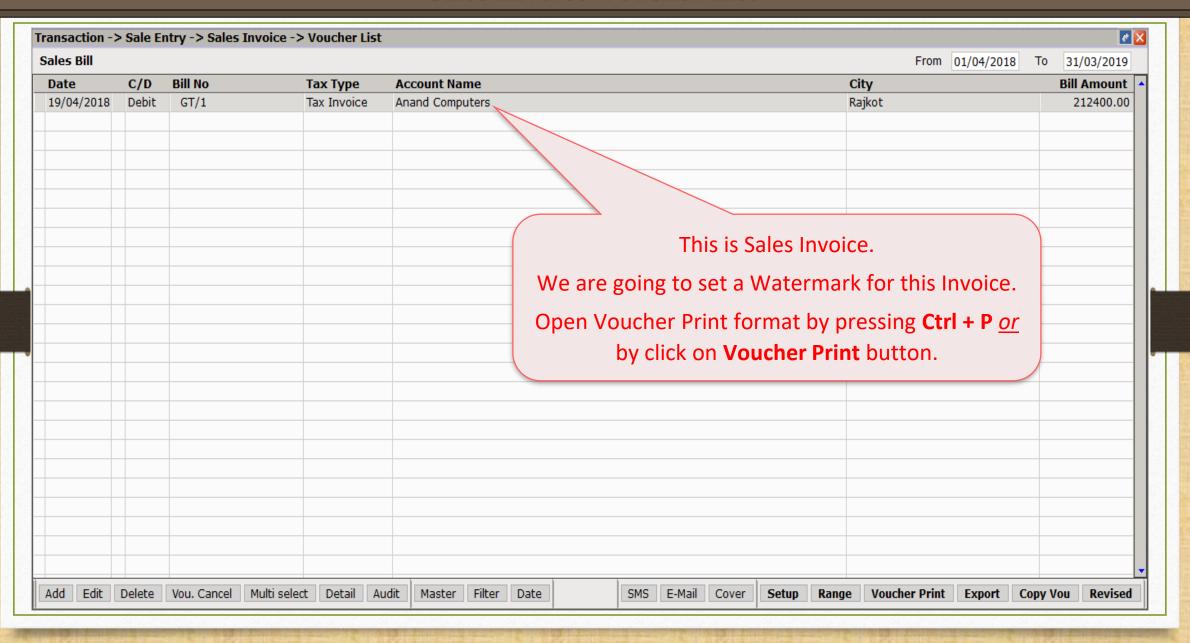

How to setup for Watermark in Miracle?





- In our Miracle Software, the 'Watermark' facility is available to set company's name <u>or</u> company's logo in the background of the voucher.
- Watermark facility is given in following Miracle copies:
  - Miracle Premium Copy,
  - Excise Copy,
  - Super Account Copy &
  - Sapphire Copy
- Watermark facility is available in all the <u>Voucher Format</u> & <u>Report Printing</u> (<u>Templates</u>).
- Let's see how to setup for Watermark in Miracle..

# Setup → Company Setup → Report Setup



## $\underline{S}$ etup $\rightarrow \underline{W}$ atermark



As per setup, 'Watermark' will enable.

## $\underline{S}$ etup $\rightarrow \underline{W}$ atermark $\rightarrow$ 'Create a Watermark profile'









#### Sales Invoice Voucher List



### Print format option





### Voucher Format Designing setup









------

Debit Memo TAX INVOICE Original

HSN/SAC

M/s.: Anand Computers

B-8, Neptune Towers, Gondal Road,

Rajkot

Place of Supply: 24-Gujarat

GSTIN No. : 24AKYVF4527Q112

1 DELL Laptop (Core i5)

Date : 19/04/2018

: GT/1

Rate

36000.00

GST %

18.00

Amount

180000.00

Invoice No.

Qty

5.000

Product Name

In Preview, we can see the Text Watermark.

SrNo

Now, the watermark will print when we print the invoice.

**RKIT Watermark Demo** 

#### Profile for Picture Watermark



### Watermark Profiles



HSN/SAC

84

M/s.: Anand Computers

B-8, Neptune Towers,

Gondal Road,

Rajkot

Place of Supply: 24-Gujarat

GSTIN No. : 24AKYVF4527Q112

1 DELL Laptop (Core i5)

**Product Name** 

Invoice No. : GT/1

Qty

5.000