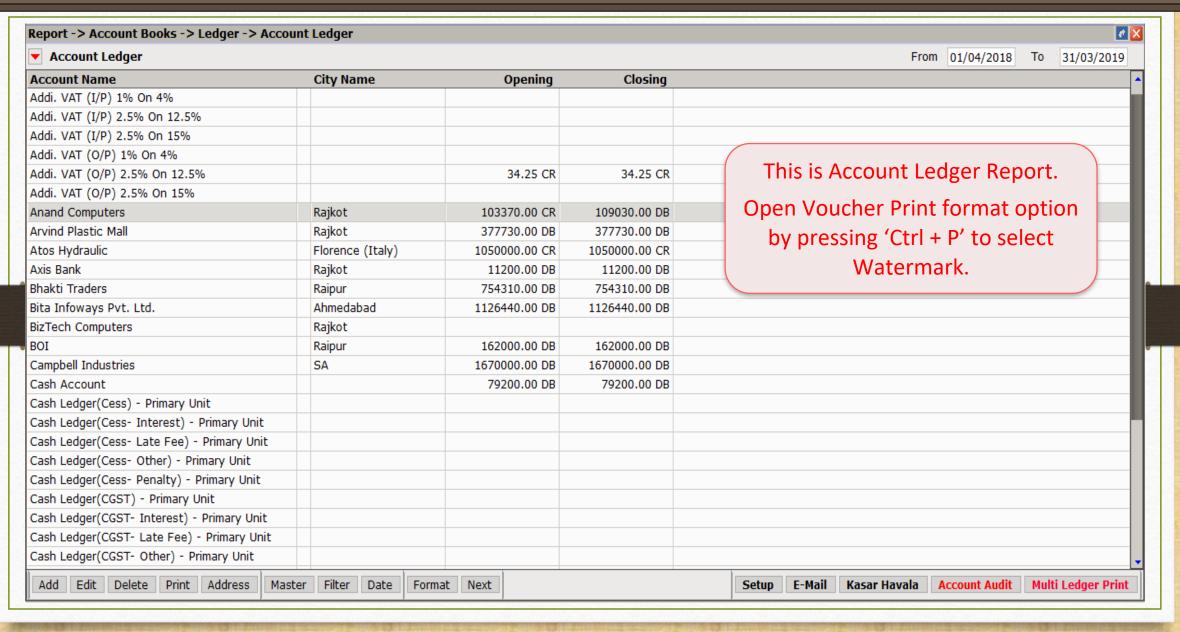

018

: GT/1

Rate

36000.00

GST %

18.00

Amount

180000.00

Invoice No.

Qty

5.000

Product Name

In Preview, we can see the Text Watermark.

SrNo

Now, the watermark will print when we print the invoice.

**RKIT Watermark Demo** 

#### Profile for Picture Watermark



### Watermark Profiles



HSN/SAC

84

M/s.: Anand Computers

B-8, Neptune Towers,

Gondal Road,

Rajkot

Place of Supply: 24-Gujarat

GSTIN No. : 24AKYVF4527Q112

1 DELL Laptop (Core i5)

**Product Name** 

Invoice No. : GT/1

Qty

5.000

Date : 19/04/2018

Rate

36000.00

GST %

18.00

Amount

180000.00

As same as Text Watermark, we can select a Picture Watermark in Voucher Designing setup.

SrNo

Now, the Picture Watermark will print when we print the invoice.



### Watermark in Reports



### Account Ledger Report



### Print Format option



## Select Watermark profile