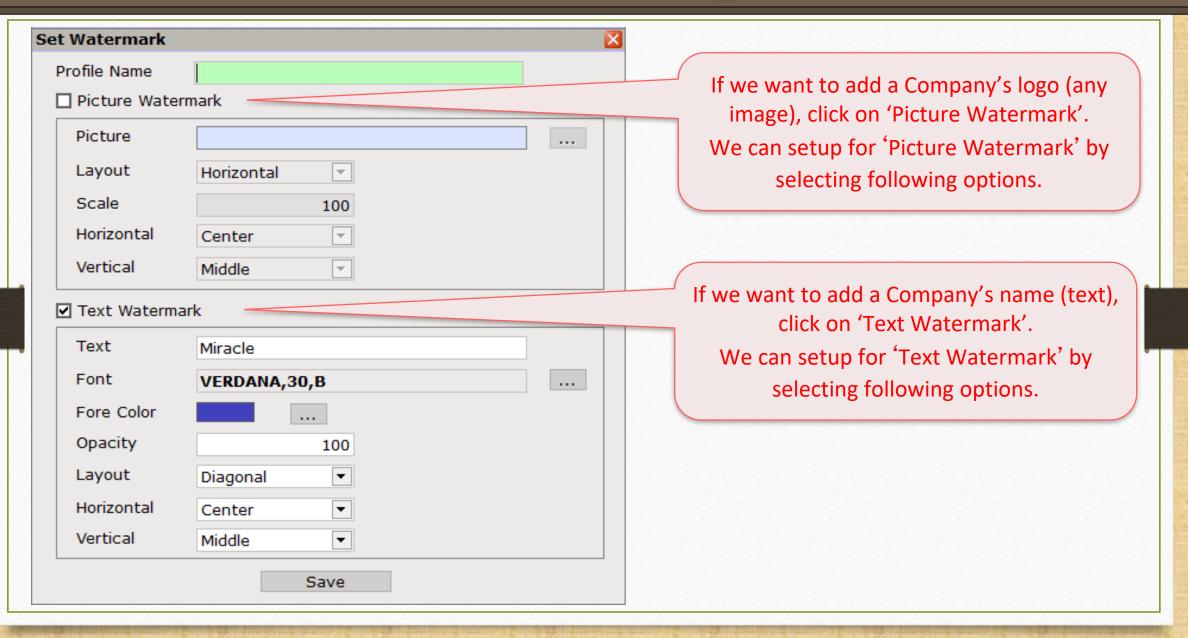

How to setup for Watermark in Miracle?

- In our Miracle Software, the 'Watermark' facility is available to set company's name <u>or</u> company's logo in the background of the voucher.
- Watermark facility is given in following Miracle copies:
  - Miracle Premium Copy,
  - Excise Copy,
  - Super Account Copy &
  - Sapphire Copy
- Watermark facility is available in all the <u>Voucher Format</u> & <u>Report Printing</u> (<u>Templates</u>).
- Let's see how to setup for Watermark in Miracle..

## $\underline{S}$ etup $\rightarrow \underline{W}$ atermark

As per setup, 'Watermark' will enable.