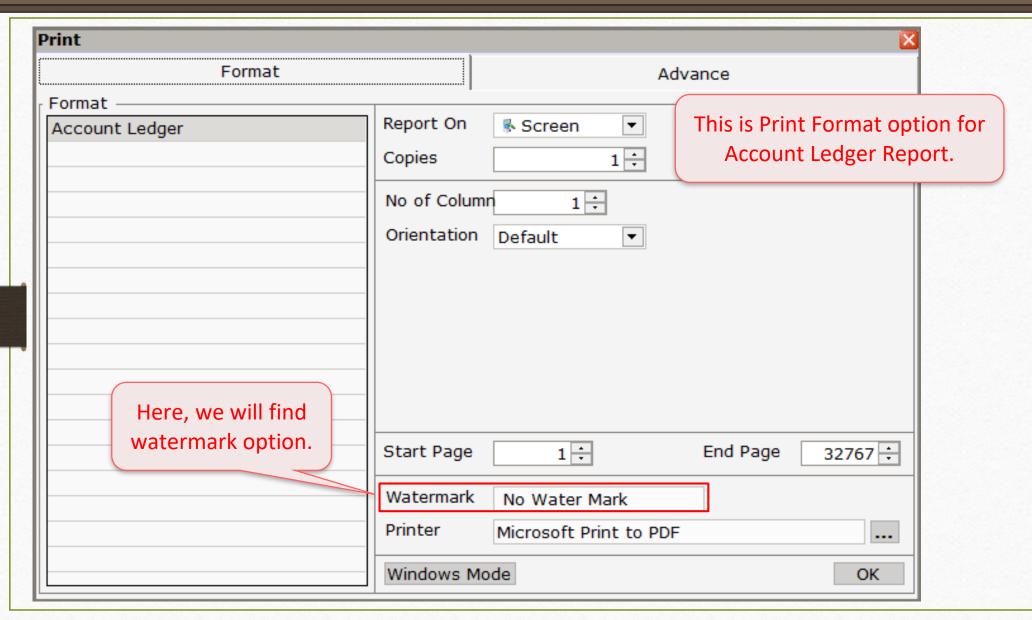

GST %

18.00

Amount

180000.00

Invoice No.

Qty

5.000

Product Name

In Preview, we can see the Text Watermark.

SrNo

Now, the watermark will print when we print the invoice.

**RKIT Watermark Demo** 

#### Profile for Picture Watermark



### Watermark Profiles



HSN/SAC

84

M/s.: Anand Computers

B-8, Neptune Towers,

Gondal Road,

Rajkot

Place of Supply: 24-Gujarat

GSTIN No. : 24AKYVF4527Q112

1 DELL Laptop (Core i5)

**Product Name** 

Invoice No. : GT/1

Qty

5.000

Date : 19/04/2018

Rate

36000.00

GST %

18.00

Amount

180000.00

As same as Text Watermark, we can select a Picture Watermark in Voucher Designing setup.

SrNo

Now, the Picture Watermark will print when we print the invoice.



### Watermark in Reports



### Account Ledger Report



### Print Format option



## Select Watermark profile