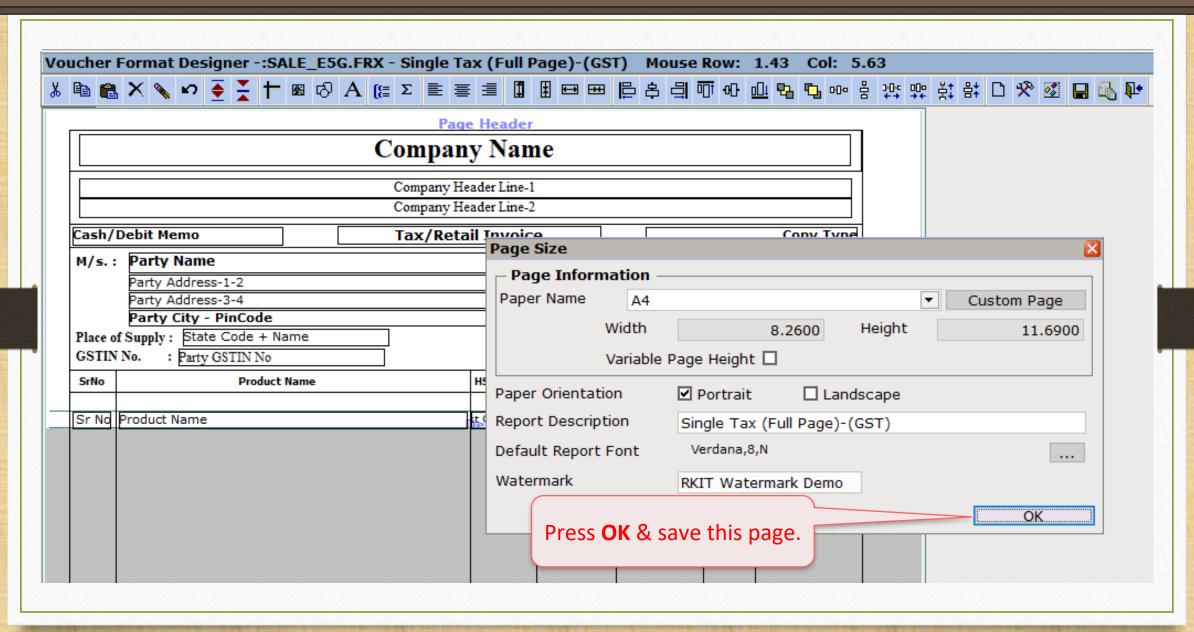

### Print format option

### Voucher Format Designing setup

------

Debit Memo TAX INVOICE Original

HSN/SAC

M/s.: Anand Computers

B-8, Neptune Towers, Gondal Road,

Rajkot

Place of Supply: 24-Gujarat