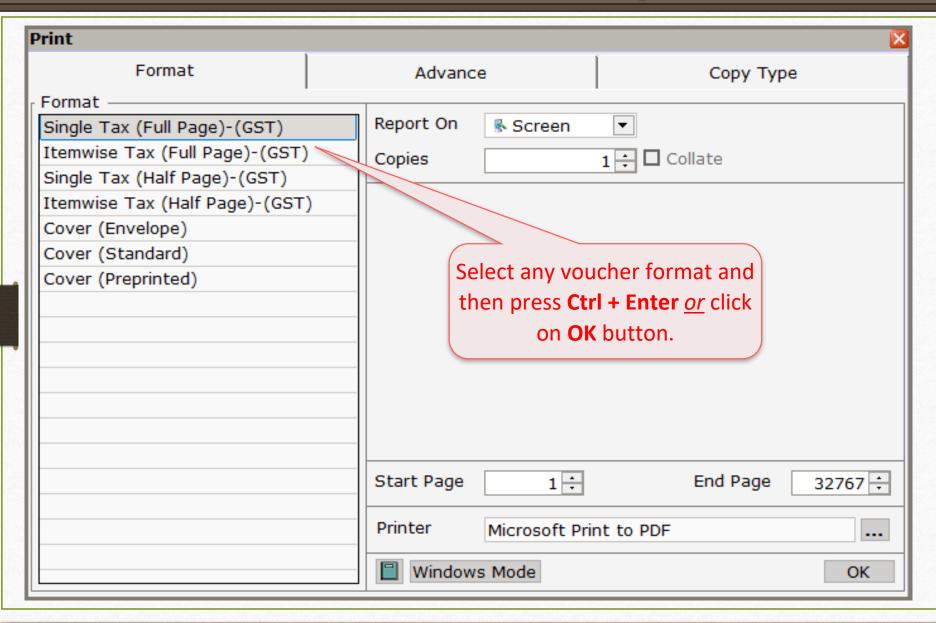

termark in Miracle?





- In our Miracle Software, the 'Watermark' facility is available to set company's name <u>or</u> company's logo in the background of the voucher.
- Watermark facility is given in following Miracle copies:
  - Miracle Premium Copy,
  - Excise Copy,
  - Super Account Copy &
  - Sapphire Copy
- Watermark facility is available in all the <u>Voucher Format</u> & <u>Report Printing</u> (<u>Templates</u>).
- Let's see how to setup for Watermark in Miracle..

# Setup → Company Setup → Report Setup



## $\underline{S}$ etup $\rightarrow \underline{W}$ atermark



As per setup, 'Watermark' will enable.

## $\underline{S}$ etup $\rightarrow \underline{W}$ atermark $\rightarrow$ 'Create a Watermark profile'









#### Sales Invoice Voucher List



### Print format option





### Voucher Format Designing setup









------

Debit Memo TAX INVOICE Original

HSN/SAC

M/s.: Anand Computers

B-8, Neptune Towers, Gondal Road,

Rajkot

Place of Supply: 24-Gujarat

GSTIN No. : 24AKYVF4527Q112

1 DELL Laptop (Core i5)

Date : 19/04/2018

: GT/1

Rate

36000.00

GST %

18.00

Amount

180000.00

Invoice No.

Qty

5.000

Product Name

In Preview, we can see the Text Watermark.

SrNo

Now, the watermark will print when we print the invoice.

**RKIT Watermark Demo** 

#### Profile for Picture Watermark



### Watermark Profiles



HSN/SAC

84

M/s.: Anand Computers

B-8, Neptune Towers,

Gondal Road,

Rajkot

Place of Supply: 24-Gujarat

GSTIN No. : 24AKYVF4527Q112

1 DELL Laptop (Core i5)

**Product Name** 

Invoice No. : GT/1

Qty

5.000

Date : 19/04/2018

Rate

3