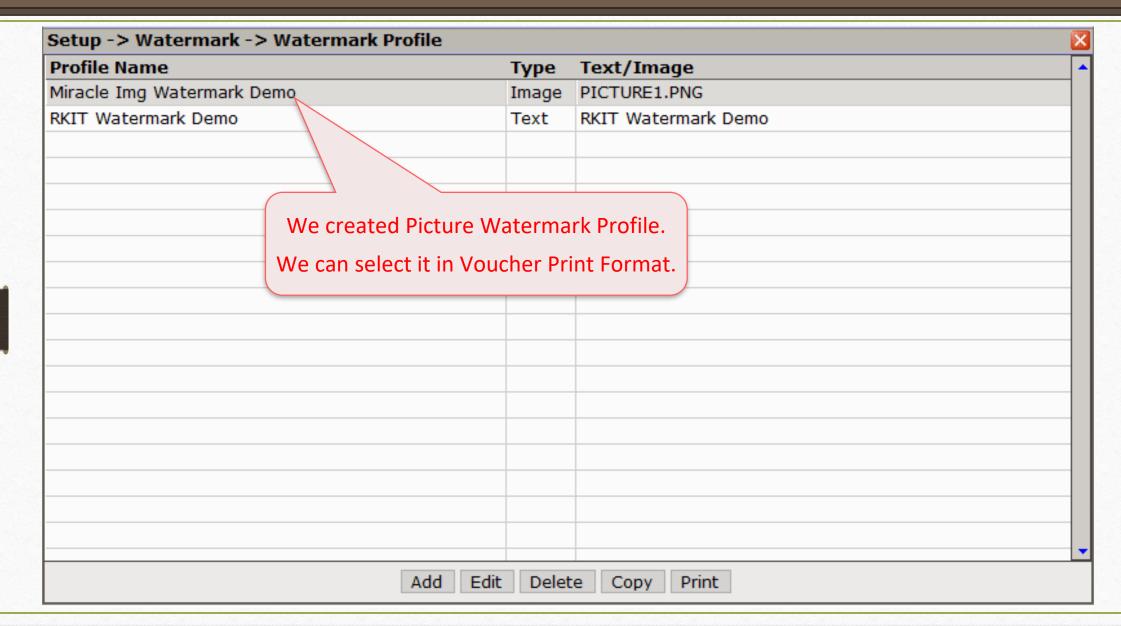

### Watermark Profiles

HSN/SAC

84

M/s.: Anand Computers

B-8, Neptune Towers,

Gondal Road,

Rajkot

Place of Supply: 24-Gujarat